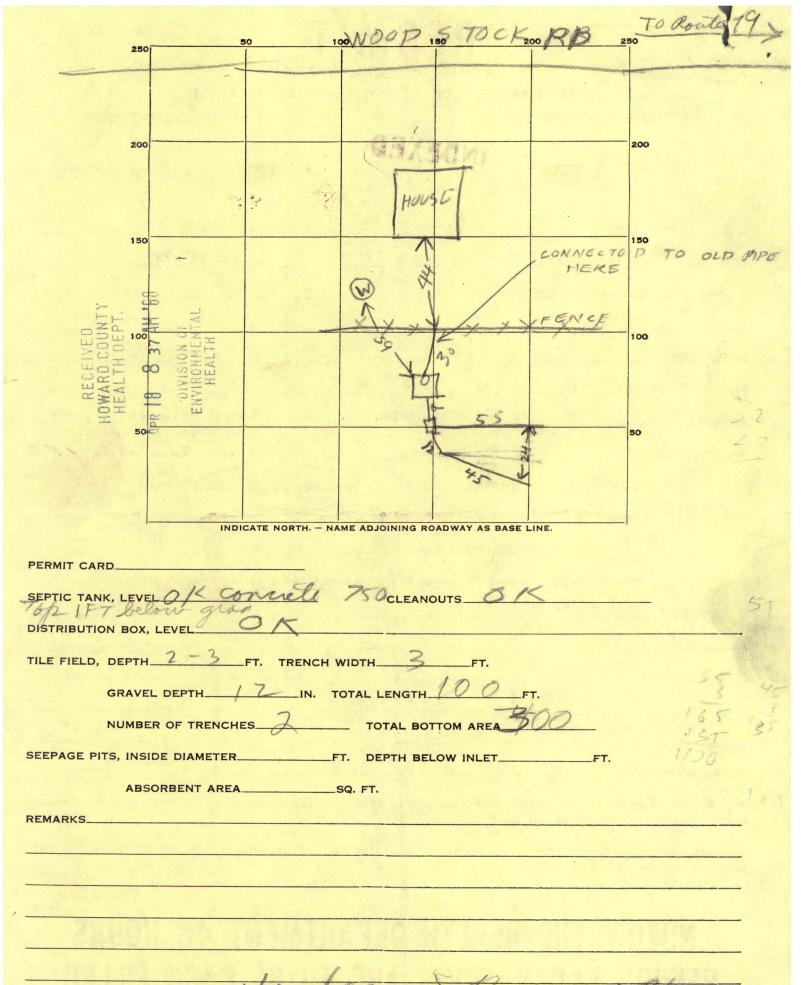

## MARYLAND STATE DEPARTMENT OF HEALTH

HOWARD COUNTY

INDEXED

ELLICOTT CITY 4-15-68

| Richard Lowe                        | IS PERMIT                                  | TED TO INSTALL ALTER X                                                                                                                                                                                                                                                                                                                                                                                                                                                                                                                                                                                                                                                                                                                                                                                                                                                                                                                                                                                                                                                                                                                                                                                                                                                                                                                                                                                                                                                                                                                                                                                                                                                                                                                                                                                                                                                                                                                                                                                                                                                                                                         |
|-------------------------------------|--------------------------------------------|--------------------------------------------------------------------------------------------------------------------------------------------------------------------------------------------------------------------------------------------------------------------------------------------------------------------------------------------------------------------------------------------------------------------------------------------------------------------------------------------------------------------------------------------------------------------------------------------------------------------------------------------------------------------------------------------------------------------------------------------------------------------------------------------------------------------------------------------------------------------------------------------------------------------------------------------------------------------------------------------------------------------------------------------------------------------------------------------------------------------------------------------------------------------------------------------------------------------------------------------------------------------------------------------------------------------------------------------------------------------------------------------------------------------------------------------------------------------------------------------------------------------------------------------------------------------------------------------------------------------------------------------------------------------------------------------------------------------------------------------------------------------------------------------------------------------------------------------------------------------------------------------------------------------------------------------------------------------------------------------------------------------------------------------------------------------------------------------------------------------------------|
| DDRESS Ellicott City, Ilchester Rd. | 21043                                      | PHONE RI7-7598                                                                                                                                                                                                                                                                                                                                                                                                                                                                                                                                                                                                                                                                                                                                                                                                                                                                                                                                                                                                                                                                                                                                                                                                                                                                                                                                                                                                                                                                                                                                                                                                                                                                                                                                                                                                                                                                                                                                                                                                                                                                                                                 |
| SEWAGE DISPOSAL-SYSTEM LOCATED AT   |                                            | Constitution of the second                                                                                                                                                                                                                                                                                                                                                                                                                                                                                                                                                                                                                                                                                                                                                                                                                                                                                                                                                                                                                                                                                                                                                                                                                                                                                                                                                                                                                                                                                                                                                                                                                                                                                                                                                                                                                                                                                                                                                                                                                                                                                                     |
| UBDIVISION                          | _ROAD                                      | LOT                                                                                                                                                                                                                                                                                                                                                                                                                                                                                                                                                                                                                                                                                                                                                                                                                                                                                                                                                                                                                                                                                                                                                                                                                                                                                                                                                                                                                                                                                                                                                                                                                                                                                                                                                                                                                                                                                                                                                                                                                                                                                                                            |
| ROPERTY OWNER Floyd Collins one     | A + Dean                                   | Lally                                                                                                                                                                                                                                                                                                                                                                                                                                                                                                                                                                                                                                                                                                                                                                                                                                                                                                                                                                                                                                                                                                                                                                                                                                                                                                                                                                                                                                                                                                                                                                                                                                                                                                                                                                                                                                                                                                                                                                                                                                                                                                                          |
| DDRESS 1704 Woodstock Rd. Woodsto   | ck, Md.                                    | Second house on left after pass Breezewood Farm.                                                                                                                                                                                                                                                                                                                                                                                                                                                                                                                                                                                                                                                                                                                                                                                                                                                                                                                                                                                                                                                                                                                                                                                                                                                                                                                                                                                                                                                                                                                                                                                                                                                                                                                                                                                                                                                                                                                                                                                                                                                                               |
| PECIFICATIONS                       |                                            | Louse this side of P. a                                                                                                                                                                                                                                                                                                                                                                                                                                                                                                                                                                                                                                                                                                                                                                                                                                                                                                                                                                                                                                                                                                                                                                                                                                                                                                                                                                                                                                                                                                                                                                                                                                                                                                                                                                                                                                                                                                                                                                                                                                                                                                        |
| DRAIN FIELDFEE                      | r, BOTTOM AREA                             | SQ. FT.                                                                                                                                                                                                                                                                                                                                                                                                                                                                                                                                                                                                                                                                                                                                                                                                                                                                                                                                                                                                                                                                                                                                                                                                                                                                                                                                                                                                                                                                                                                                                                                                                                                                                                                                                                                                                                                                                                                                                                                                                                                                                                                        |
| SEEPAGE PITS ABSORBENT SIDE         | E-WALL AREA                                | SQ. FT.                                                                                                                                                                                                                                                                                                                                                                                                                                                                                                                                                                                                                                                                                                                                                                                                                                                                                                                                                                                                                                                                                                                                                                                                                                                                                                                                                                                                                                                                                                                                                                                                                                                                                                                                                                                                                                                                                                                                                                                                                                                                                                                        |
| SEPTIC TANK CAPACIT                 | YGAL                                       | LONS                                                                                                                                                                                                                                                                                                                                                                                                                                                                                                                                                                                                                                                                                                                                                                                                                                                                                                                                                                                                                                                                                                                                                                                                                                                                                                                                                                                                                                                                                                                                                                                                                                                                                                                                                                                                                                                                                                                                                                                                                                                                                                                           |
| FOR GARBAGE GRINDER, INCREASE DI    | SPOSAL AREA 22% &                          | TANK CAPACITY 50%.                                                                                                                                                                                                                                                                                                                                                                                                                                                                                                                                                                                                                                                                                                                                                                                                                                                                                                                                                                                                                                                                                                                                                                                                                                                                                                                                                                                                                                                                                                                                                                                                                                                                                                                                                                                                                                                                                                                                                                                                                                                                                                             |
| OTHER 300 sq. ft. Drywell?          |                                            |                                                                                                                                                                                                                                                                                                                                                                                                                                                                                                                                                                                                                                                                                                                                                                                                                                                                                                                                                                                                                                                                                                                                                                                                                                                                                                                                                                                                                                                                                                                                                                                                                                                                                                                                                                                                                                                                                                                                                                                                                                                                                                                                |
|                                     |                                            |                                                                                                                                                                                                                                                                                                                                                                                                                                                                                                                                                                                                                                                                                                                                                                                                                                                                                                                                                                                                                                                                                                                                                                                                                                                                                                                                                                                                                                                                                                                                                                                                                                                                                                                                                                                                                                                                                                                                                                                                                                                                                                                                |
|                                     | Later Williams                             | The Control of the Co |
| STATE OF THE STATE OF THE STATE OF  | to device on                               |                                                                                                                                                                                                                                                                                                                                                                                                                                                                                                                                                                                                                                                                                                                                                                                                                                                                                                                                                                                                                                                                                                                                                                                                                                                                                                                                                                                                                                                                                                                                                                                                                                                                                                                                                                                                                                                                                                                                                                                                                                                                                                                                |
| PERMIT VOID AFTER THREE YEARS.      | der en |                                                                                                                                                                                                                                                                                                                                                                                                                                                                                                                                                                                                                                                                                                                                                                                                                                                                                                                                                                                                                                                                                                                                                                                                                                                                                                                                                                                                                                                                                                                                                                                                                                                                                                                                                                                                                                                                                                                                                                                                                                                                                                                                |
| PLANS APPROVED BY                   | DATE                                       | A LATERACK STREET, STREET, STREET,                                                                                                                                                                                                                                                                                                                                                                                                                                                                                                                                                                                                                                                                                                                                                                                                                                                                                                                                                                                                                                                                                                                                                                                                                                                                                                                                                                                                                                                                                                                                                                                                                                                                                                                                                                                                                                                                                                                                                                                                                                                                                             |
| LANS AFFROYED BI                    |                                            |                                                                                                                                                                                                                                                                                                                                                                                                                                                                                                                                                                                                                                                                                                                                                                                                                                                                                                                                                                                                                                                                                                                                                                                                                                                                                                                                                                                                                                                                                                                                                                                                                                                                                                                                                                                                                                                                                                                                                                                                                                                                                                                                |