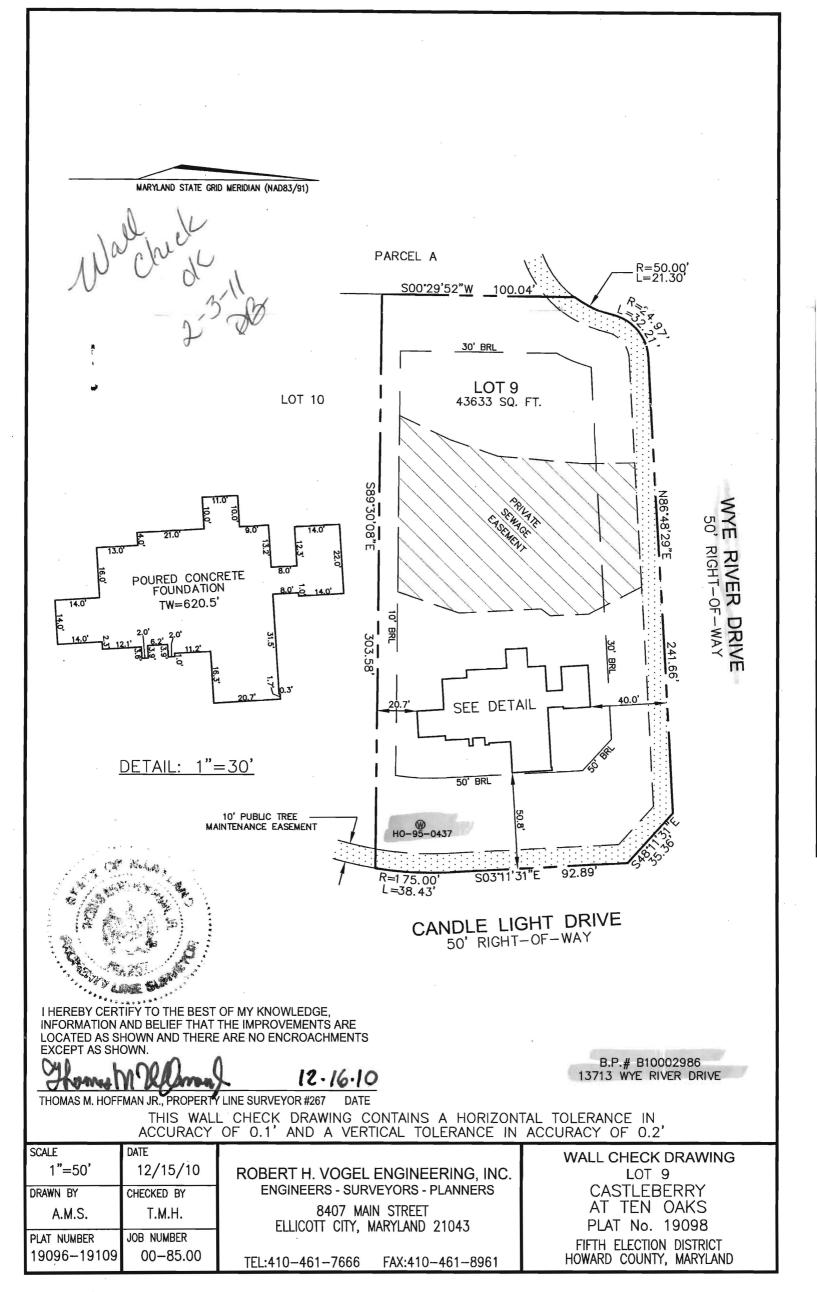

| - /- /                                                                                                                                                         | , ,                                                                                                                                                                                                                                                                                                                                                                                                                                |                                                                                                                              |           |               |
|----------------------------------------------------------------------------------------------------------------------------------------------------------------|------------------------------------------------------------------------------------------------------------------------------------------------------------------------------------------------------------------------------------------------------------------------------------------------------------------------------------------------------------------------------------------------------------------------------------|------------------------------------------------------------------------------------------------------------------------------|-----------|---------------|
| LAYOUT <u>2/8/2011</u><br>INSP 2 2/10/2011                                                                                                                     | = INSP 4 3/4/2 INSP 5                                                                                                                                                                                                                                                                                                                                                                                                              | 2011                                                                                                                         |           |               |
| INSP 3 2/11/2011                                                                                                                                               | INSP 6                                                                                                                                                                                                                                                                                                                                                                                                                             |                                                                                                                              |           |               |
| ISSUE DATE:                                                                                                                                                    | 2-3-11                                                                                                                                                                                                                                                                                                                                                                                                                             | PERMIT                                                                                                                       | P _       | 534464        |
| APPROVAL DATE:                                                                                                                                                 | 4/25/2011                                                                                                                                                                                                                                                                                                                                                                                                                          |                                                                                                                              | A         |               |
| Tax ID # 05-447100<br>ON-SITE SEWAGE DISPOSAL SYSTEM<br>HOWARD COUNTY HEALTH DEPARTMENT<br>BUREAU OF ENVIRONMENTAL HEALTH                                      |                                                                                                                                                                                                                                                                                                                                                                                                                                    |                                                                                                                              |           |               |
| Truity Quality                                                                                                                                                 | Homes                                                                                                                                                                                                                                                                                                                                                                                                                              | IS PERMITTED TO INST                                                                                                         | TALL A    | LTER          |
| ADDRESS:                                                                                                                                                       | ) Park Avenue                                                                                                                                                                                                                                                                                                                                                                                                                      | PHONE NUMBER:                                                                                                                | 4431      | 986           |
| SUBDIVISION: <u>C</u>                                                                                                                                          | astleberry at Ten Oaks                                                                                                                                                                                                                                                                                                                                                                                                             | LOT NUMBER:                                                                                                                  | 9         |               |
| ADDRESS: 1371                                                                                                                                                  | 3 Wye River Road                                                                                                                                                                                                                                                                                                                                                                                                                   | PROPERTY OWNER:                                                                                                              | Trinity ( | Quality Homes |
| SEPTIC TANK CAPACITY                                                                                                                                           | (GALLONS):                                                                                                                                                                                                                                                                                                                                                                                                                         | 2000 OUTLET BAFFLE FI                                                                                                        | LTER REQ  | UIRED         |
| PUMP CHAMBER CAPACI                                                                                                                                            | TY (GALLONS):                                                                                                                                                                                                                                                                                                                                                                                                                      | COMPARTMENTED                                                                                                                | TANK RE   | QUIRED        |
| NUMBER OF BEDROOMS:                                                                                                                                            |                                                                                                                                                                                                                                                                                                                                                                                                                                    | 5 APPLICATION RATI                                                                                                           | E: _1.2   |               |
| SQUARE FOOTAGE OF HO                                                                                                                                           | DUSE:                                                                                                                                                                                                                                                                                                                                                                                                                              | 4,500                                                                                                                        |           |               |
| LINEAR FEET OF TRENCH                                                                                                                                          | I REQUIRED:                                                                                                                                                                                                                                                                                                                                                                                                                        | 130                                                                                                                          |           |               |
| TRENCHES:                                                                                                                                                      | depth 6.0 feet below                                                                                                                                                                                                                                                                                                                                                                                                               | feet wide. Inlet 3.0 feet below original g<br>w original grade. Effective area begins a<br>of stone below distribution pipe. |           |               |
| LOCATION:                                                                                                                                                      | Run 2 x 65' trenche                                                                                                                                                                                                                                                                                                                                                                                                                |                                                                                                                              |           |               |
| NOTES:                                                                                                                                                         | <b>Do not</b> order the septic tank until after layout inspection and Sanitarian approval. Stake easement corners. Call for layout inspection. Mark utilities. Gravel tickets must be available for Environmental Sanitarians. Stone must be approved by the Howard County Health Department. A written variance request is required for tanks deeper than 3 feet. A traffic bearing lid is required for tanks deeper than 4 feet. |                                                                                                                              |           |               |
| PLANS APPROVED:                                                                                                                                                | Heidi Scott                                                                                                                                                                                                                                                                                                                                                                                                                        |                                                                                                                              | DATE:     | 10/08/10      |
| NOTE: PERMIT VOID AFTER 2 YEA<br>NOTE: CONTRACTOR RESPONSIBI<br>NOTE: WATERTIGHT SEPTIC TANK<br>NOTE: ALL PARTS OF SEPTIC SYST<br>NOTE: MANHOLE RISERS REQUIRI | LE FOR SCHEDULING A PR<br>KS REQUIRED<br>IMEM SHALL BE 100 FEET                                                                                                                                                                                                                                                                                                                                                                    |                                                                                                                              | LLATIONS  |               |
| NEITHER THE HOWARI                                                                                                                                             |                                                                                                                                                                                                                                                                                                                                                                                                                                    | IL OR THE HEALTH DEPARTMEN<br>IL OPERATION OF ANY SYSTEM                                                                     | T IS RESI | PONSIBLE FOR  |

PERMITTEE RESPONSIBLE FOR OBTAINING FINAL APPROVAL ON THIS PERMIT CALL 410-313-1771 FOR INSPECTION OF SEPTIC SYSTEM

NOT TO SCALE **TRENCH/DRAINFIELD DATA** WIDTH INLET BOTTOM 3 71 NUMBER OF TRENCHES TOTAL LENGTH 127 ABSORPTION AREA 38+ SIDEWAL DISTRIBUTION BOX LEVEL Leveler DISTRIBUTION BOX BAFFLE Yes DISTRIBUTION BOX PORT Yes SEPTIC TANK DATA SEPTIC TANK 1 LEVEL MANUFACTURER Kabylon 24.5 29 CAPACITY \_2000 GAL n 60 SEAM LOC TOP  $\sim$ 71' 31.5' ~75 TANK LID DEPTH 5.5 38' BAFFLES Yes BAFFLE FILTER NO 6" PORTLOC None WATERTIGHT TEST NO SLOTTED Yes DATE ON LID 1/3 PUMP/SEPTIC TANK LEVEL N/A MANUFACTURER CAPACITY GAL SEAM LOC 45.5 TANK LID DEPTH BAFFLES 75' BAFFLE FILTE MANHOLE LOC 6" PORTLOC WATERTIGHT TEST 30 HO-95-0437 SLOTTED DATE ON LID **ROAD NAME** PRE-CONSTRUCTION: 20 **INSTALLATION** ation 201 comple connection 25/2011 touse eto B. Baber DATE OF APPROVAL 4/25/2011 FINAL INSPECTOR