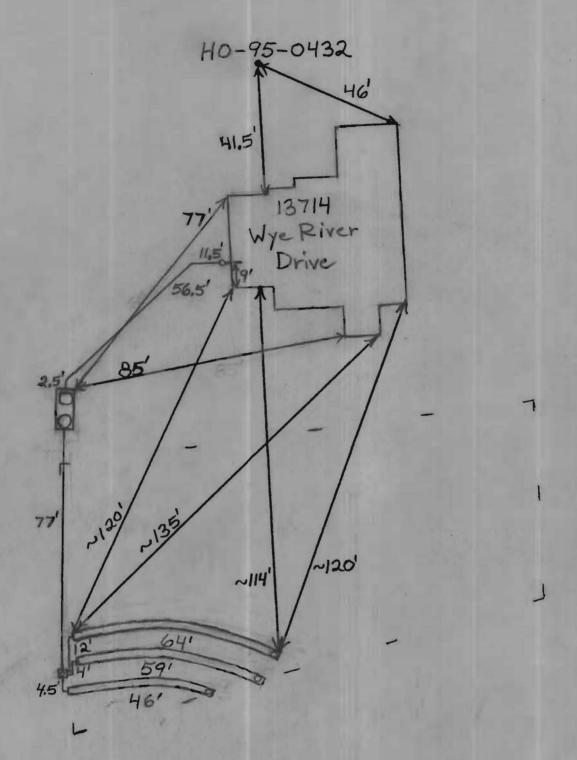

B. Baker DATE OF APPROVAL 3/7/2012

FINAL INSPECTOR

Mome M 12.14.11 THOMAS M. HOFFMAN JR., PROPERTY LINE SURVEYOR #267

B.P.# B10003855 13714 WYE RIVER DRIVE

THIS WALL CHECK DRAWING CONTAINS A HORIZONTAL TOLERANCE IN ACCURACY OF 0.1' AND A VERTICAL TOLERANCE IN ACCURACY OF 0.2'

## WALL CHECK DRAWING

LOT 4 CASTLEBERRY AT TEN OAKS PLAT No. 19098 FIFTH ELECTION DISTRICT HOWARD COUNTY, MARYLAND