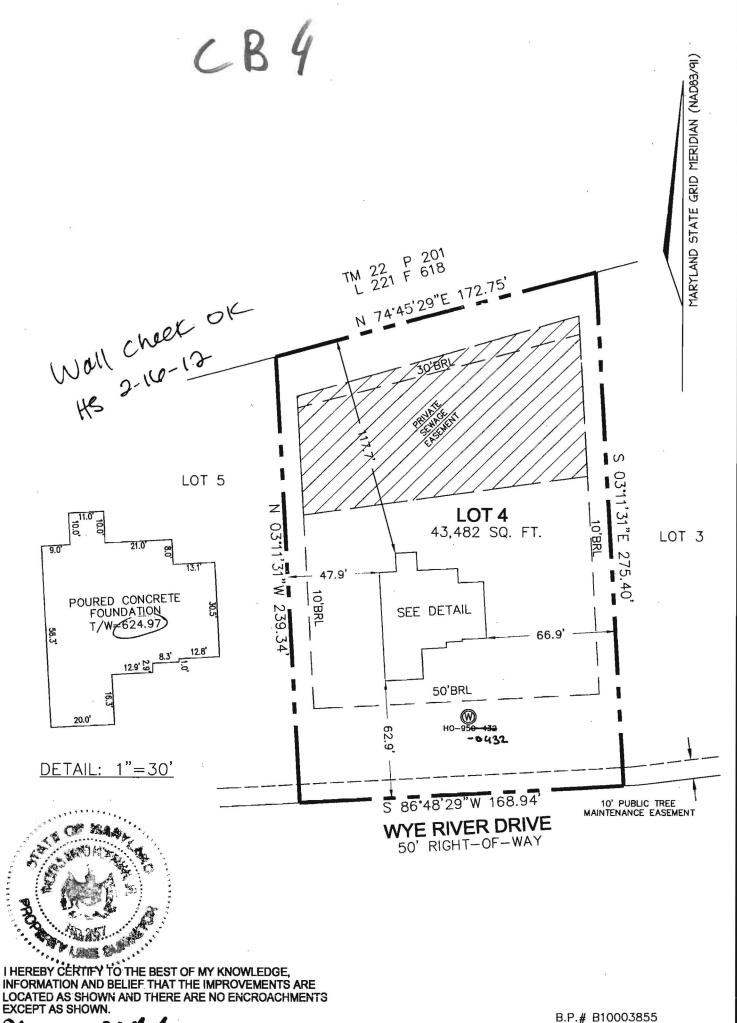

B. Baker DATE OF APPROVAL 3/7/2012

FINAL INSPECTOR

Mome M 12.14.11 THOMAS M. HOFFMAN JR., PROPERTY LINE SURVEYOR #267

B.P.# B10003855 13714 WYE RIVER DRIVE

THIS WALL CHECK DRAWING CONTAINS A HORIZONTAL TOLERANCE IN ACCURACY OF 0.1' AND A VERTICAL TOLERANCE IN ACCURACY OF 0.2'

## WALL CHECK DRAWING

LOT 4 CASTLEBERRY AT TEN OAKS PLAT No. 19098 FIFTH ELECTION DISTRICT HOWARD COUNTY, MARYLAND