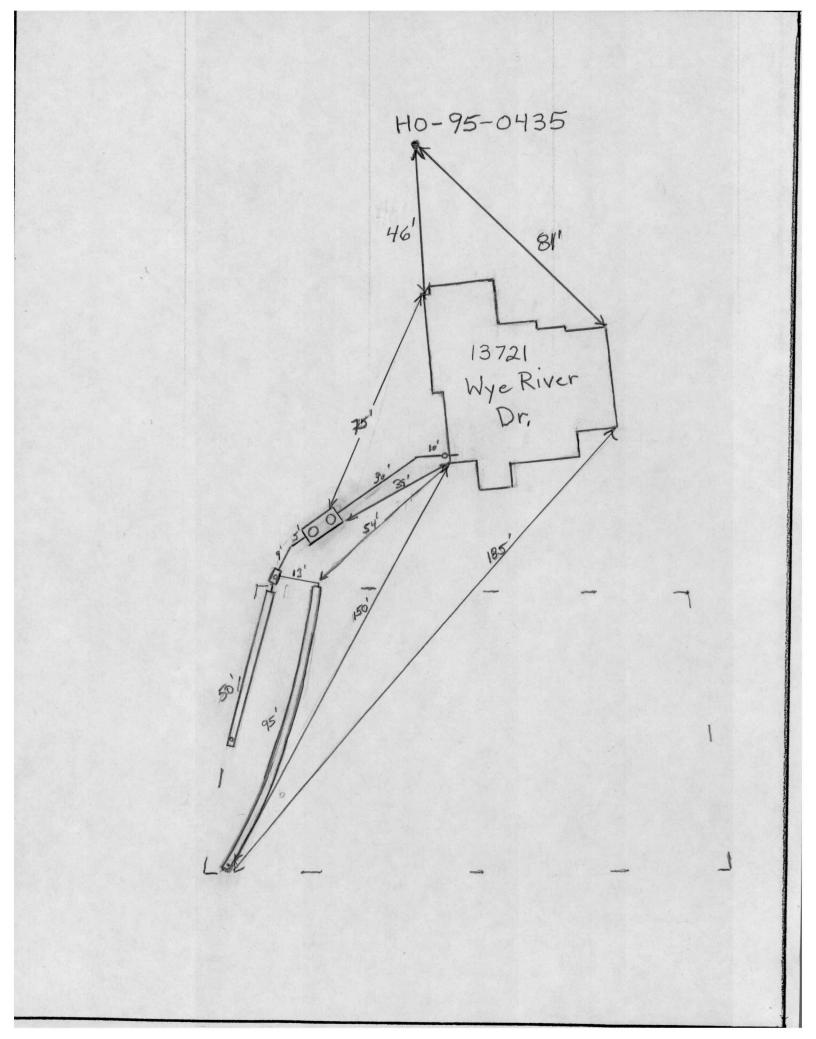

|                               | ···· •···· • •                               |                                                                                                                                                                                                                                 |                                                        |
|-------------------------------|----------------------------------------------|---------------------------------------------------------------------------------------------------------------------------------------------------------------------------------------------------------------------------------|--------------------------------------------------------|
| LAYOUT                        | INSP 4                                       |                                                                                                                                                                                                                                 |                                                        |
| INSP 2 9 1/11                 | INSP 5                                       |                                                                                                                                                                                                                                 |                                                        |
| INSP 3 $9/6/11$               | INSP 6                                       |                                                                                                                                                                                                                                 |                                                        |
| ISSUE DATE:                   | 8.22.11                                      | PERMIT                                                                                                                                                                                                                          | 535950<br>P 493                                        |
| APPROVAL DATE:                | 9/6/11                                       |                                                                                                                                                                                                                                 | А                                                      |
|                               | ON-SITE SE<br>HOWARD COU                     | ax ID # 05-447089<br>WAGE DISPOSAL SYSTEM<br>NTY HEALTH DEPARTMENT<br>ENVIRONMENTAL HEALTH                                                                                                                                      | A                                                      |
| TIL                           |                                              |                                                                                                                                                                                                                                 |                                                        |
| - Ininity Homes               |                                              | IS PERMITTED TO INST                                                                                                                                                                                                            | TALL ALTER                                             |
| ADDRESS:                      | 5 Pork Ave #                                 | 30 Ellicot PHONE NUMBER:                                                                                                                                                                                                        | 413-812-3826                                           |
| SUBDIVISION:                  | Castleberry at Ten Oaks                      | City MD 2043<br>LOT NUMBER:                                                                                                                                                                                                     | 7                                                      |
| ADDRESS: 137                  | 21 Wye River Drive                           | PROPERTY OWNER:                                                                                                                                                                                                                 | Trinity Quality Homes                                  |
| SEPTIC TANK CAPACITY          | Y (GALLONS):                                 | 1500 OUTLET BAFFLE FI                                                                                                                                                                                                           | LTER REQUIRED                                          |
| PUMP CHAMBER CAPAC            | CITY (GALLONS):                              | COMPARTMENTED                                                                                                                                                                                                                   | TANK REQUIRED                                          |
| NUMBER OF BEDROOM             | S:                                           | 4 APPLICATION RATE                                                                                                                                                                                                              | :: _0.8                                                |
| SQUARE FOOTAGE OF H           | IOUSE:                                       | 3,100 Inlet 4.5                                                                                                                                                                                                                 | 50+95'                                                 |
| LINEAR FEET OF TRENC          | H REQUIRED:                                  | 3,100 Inter 7.5<br>155/145 Bottom 8'                                                                                                                                                                                            |                                                        |
| TRENCHES:                     | depth 6.0 feet below                         | feet wide. Inlet 3.0 feet below original gr<br>v original grade. Effective area begins at<br>of stone below distribution pipe.                                                                                                  | ade. Bottom maximum<br>4.0 feet below original         |
| LOCATION:                     | Basement will not se                         | wer by gravity.                                                                                                                                                                                                                 |                                                        |
| · · · ·                       | 1. A                                         |                                                                                                                                                                                                                                 | and the second second                                  |
| NOTES:                        | for Environmental Sa<br>Department. A writte | otic tank until after layout inspection and S<br>all for layout inspection. Mark utilities. Gra<br>anitarians. Stone must be approved by the<br>en variance request is required for tanks de<br>d for tanks deeper than 4 feet. | avel tickets must be available<br>Howard County Health |
| PLANS APPROVED:               | Heidi Scott                                  |                                                                                                                                                                                                                                 | DATE: 6/16/11                                          |
| NOTE: PERMIT VOID AFTER 2 YEA | ARS<br>LE FOR SCHEDULING A PRE-              | CONSTRUCTION INSPECTION FOR ALL INSTAL                                                                                                                                                                                          |                                                        |

TRENCH/DRAINFIELD DATA NOT TO SCALE INLET, BOTTOM WIDTH 2 45 8.0 NUMBER OF TRENCHES TOTAL LENGTH 145 508 ABSORPTION AREA DISTRIBUTION BOX LEVEL Level DISTRIBUTION BOX BAFFLE DISTRIBUTION BOX PORT Yes SEPTIC TANK DATA SEPTIC TANK 1 LEVEL MANUFACTURER\_Buby/on CAPACITY 2000 GAL \* See Seperate sheet SEAM LOC Top TANK LID DEPTH For As-Built BAFFLES Yes BAFFLE FILTER NO MANHOLE LOC Font/Reac 6" PORT LOC WATERTIGHT TEST SLOTTED Yes DATE ON LID 6-15-11 RUMP/SEPTIC TANK LEVEL MANUFACTURER GAL CARACITY SEAM LOC TANK LID DEPTH BAFFLES BAFFLE FILTER MANHOLE LOC 6" PORTLOC WATERTIGHT TEST SCOTTED DATE ON LID ROAD NAME PRE-CONSTRUCTION: ower 95' anda an upper 50 trench men to house Plubug set. yp ron INSTALLATION: 9/1/1 set. Dhax Task Lander bottom Frencles both lond Dbax 8.0' depth conformed which mas 9/6 . DATE OF APPROVAL \_\_\_\_\_ FINAL INSPECTOR