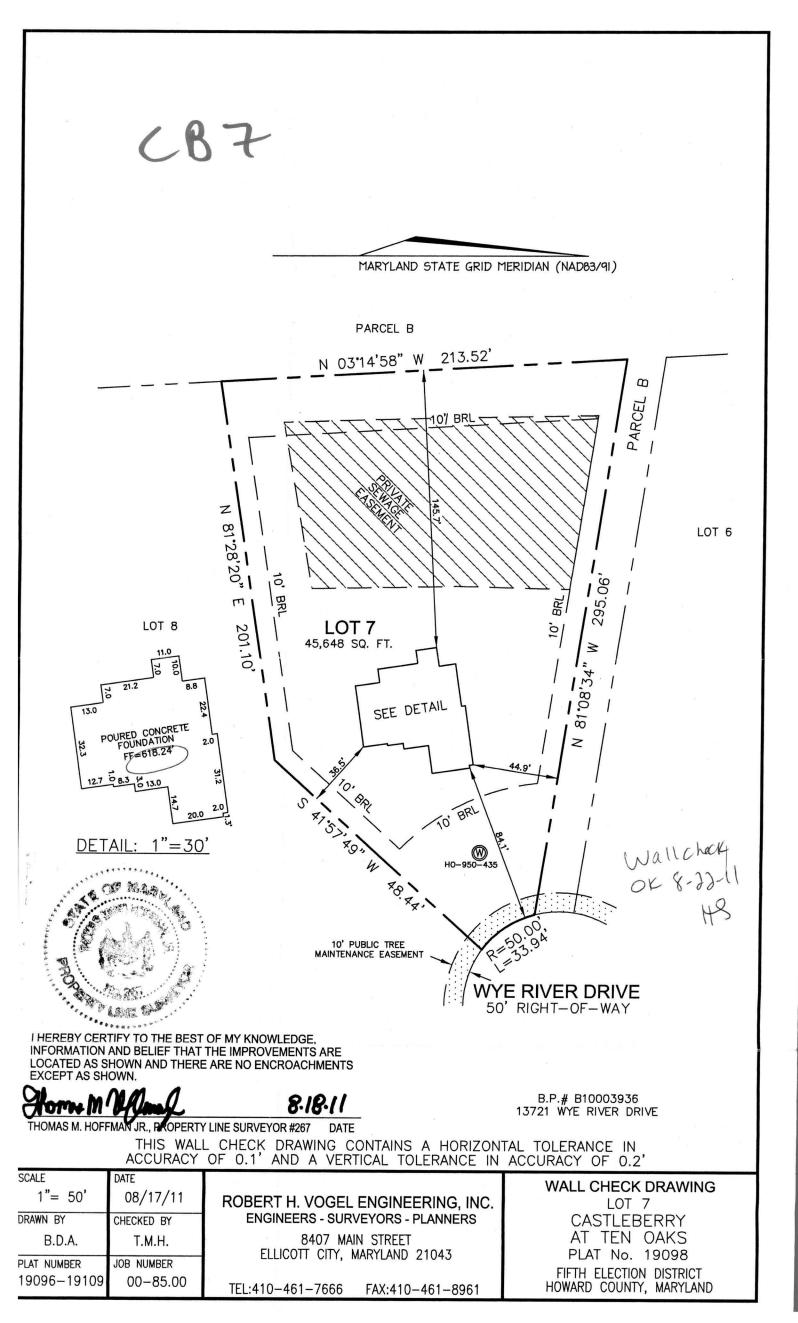

|                               | ···· •···· • •                               |                                                                                                                                                                                                                                 |                                                        |
|-------------------------------|----------------------------------------------|---------------------------------------------------------------------------------------------------------------------------------------------------------------------------------------------------------------------------------|--------------------------------------------------------|
| LAYOUT                        | INSP 4                                       |                                                                                                                                                                                                                                 |                                                        |
| INSP 2 9 1/11                 | INSP 5                                       |                                                                                                                                                                                                                                 |                                                        |
| INSP 3 $9/6/11$               | INSP 6                                       |                                                                                                                                                                                                                                 |                                                        |
| ISSUE DATE:                   | 8.22.11                                      | PERMIT                                                                                                                                                                                                                          | 535950<br>P 493                                        |
| APPROVAL DATE:                | 9/6/11                                       |                                                                                                                                                                                                                                 | А                                                      |
|                               | ON-SITE SE<br>HOWARD COU                     | ax ID # 05-447089<br>WAGE DISPOSAL SYSTEM<br>NTY HEALTH DEPARTMENT<br>ENVIRONMENTAL HEALTH                                                                                                                                      | A                                                      |
| TIL                           |                                              |                                                                                                                                                                                                                                 |                                                        |
| - Ininity Homes               |                                              | IS PERMITTED TO INST                                                                                                                                                                                                            | TALL ALTER                                             |
| ADDRESS:                      | 5 Pork Ave #                                 | 30 Ellicot PHONE NUMBER:                                                                                                                                                                                                        | 413-812-3826                                           |
| SUBDIVISION:                  | Castleberry at Ten Oaks                      | City MD 2043<br>LOT NUMBER:                                                                                                                                                                                                     | 7                                                      |
| ADDRESS: 137                  | 21 Wye River Drive                           | PROPERTY OWNER:                                                                                                                                                                                                                 | Trinity Quality Homes                                  |
| SEPTIC TANK CAPACITY          | Y (GALLONS):                                 | 1500 OUTLET BAFFLE FI                                                                                                                                                                                                           | LTER REQUIRED                                          |
| PUMP CHAMBER CAPAC            | CITY (GALLONS):                              | COMPARTMENTED                                                                                                                                                                                                                   | TANK REQUIRED                                          |
| NUMBER OF BEDROOM             | S:                                           | 4 APPLICATION RATE                                                                                                                                                                                                              | :: _0.8                                                |
| SQUARE FOOTAGE OF H           | IOUSE:                                       | 3,100 Inlet 4.5                                                                                                                                                                                                                 | 50+95'                                                 |
| LINEAR FEET OF TRENC          | H REQUIRED:                                  | 3,100 Inter 7.5<br>155/145 Bottom 8'                                                                                                                                                                                            |                                                        |
| TRENCHES:                     | depth 6.0 feet below                         | feet wide. Inlet 3.0 feet below original gr<br>v original grade. Effective area begins at<br>of stone below distribution pipe.                                                                                                  | ade. Bottom maximum<br>4.0 feet below original         |
| LOCATION:                     | Basement will not se                         | wer by gravity.                                                                                                                                                                                                                 |                                                        |
| · · · ·                       | 1. A                                         |                                                                                                                                                                                                                                 | and the second second                                  |
| NOTES:                        | for Environmental Sa<br>Department. A writte | otic tank until after layout inspection and S<br>all for layout inspection. Mark utilities. Gra<br>anitarians. Stone must be approved by the<br>en variance request is required for tanks de<br>d for tanks deeper than 4 feet. | avel tickets must be available<br>Howard County Health |
| PLANS APPROVED:               | Heidi Scott                                  |                                                                                                                                                                                                                                 | DATE: 6/16/11                                          |
| NOTE: PERMIT VOID AFTER 2 YEA | ARS<br>LE FOR SCHEDULING A PRE-              | CONSTRUCTION INSPECTION FOR ALL INSTAL                                                                                                                                                                                          |                                                        |

TRENCH/DRAINFIELD DATA NOT TO SCALE INLET, BOTTOM WIDTH 2 45 8.0 NUMBER OF TRENCHES TOTAL LENGTH 145 508 ABSORPTION AREA DISTRIBUTION BOX LEVEL Level DISTRIBUTION BOX BAFFLE DISTRIBUTION BOX PORT Yes SEPTIC TANK DATA SEPTIC TANK 1 LEVEL MANUFACTURER\_Buby/on CAPACITY 2000 GAL \* See Seperate sheet SEAM LOC Top TANK LID DEPTH For As-Built BAFFLES Yes BAFFLE FILTER NO MANHOLE LOC Font/Reac 6" PORT LOC WATERTIGHT TEST SLOTTED Yes DATE ON LID 6-15-11 RUMP/SEPTIC TANK LEVEL MANUFACTURER GAL CARACITY SEAM LOC TANK LID DEPTH BAFFLES BAFFLE FILTER MANHOLE LOC 6" PORTLOC WATERTIGHT TEST SCOTTED DATE ON LID ROAD NAME PRE-CONSTRUCTION: ower 95' anda an upper 50 trench men to house Plubug set. yp ron INSTALLATION: 9/1/1 set. Dhax Task Lander bottom Frencles both lond Dbax 8.0' depth conformed which mas 9/6 . DATE OF APPROVAL \_\_\_\_\_ FINAL INSPECTOR