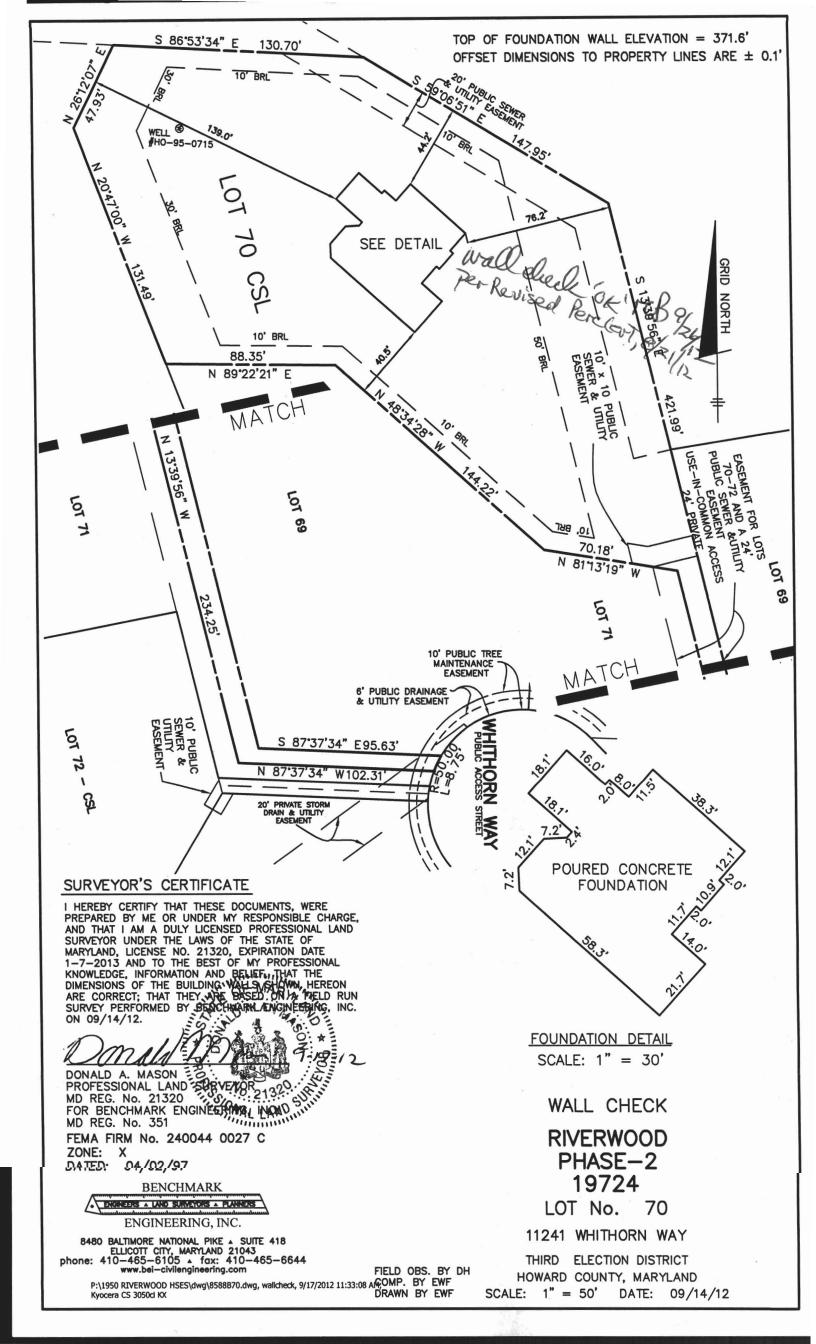

| INSP 1 11/10       | /12 (and INSP:                                                     | 3                                                           |                           |
|--------------------|--------------------------------------------------------------------|-------------------------------------------------------------|---------------------------|
| INSP 2 11/10       | MSP:                                                               | 5                                                           |                           |
|                    |                                                                    |                                                             |                           |
| ISSUE DATE:        | 9/24/12                                                            | PERMIT                                                      | P 53595                   |
| APPROVAL           | 1 /                                                                |                                                             | Α                         |
| DATE:              |                                                                    | SHARED SEPTIC SYSTEM                                        | A                         |
|                    | 11/29/12                                                           |                                                             |                           |
|                    |                                                                    | Tax ID # 03-351599                                          |                           |
|                    | HOUS                                                               | SE SEWER LINE CONNECTION                                    |                           |
| Hatfic<br>ADDRESS: | elds Equip                                                         | EAU OF ENVIRONMENTAL HEALTH Men is permitted to inst        | TALL ⊠ ALTER □            |
| SUBDIVISION        | Riverwood II                                                       | LOT NUMBER:                                                 | 70                        |
| ADDRESS:           | 11241 Whithorn Way                                                 | PROPERTY OWNER: Wi                                          | inchester Homes           |
|                    |                                                                    |                                                             |                           |
| NUMBER OF E        | BEDROOMS:                                                          | 4                                                           |                           |
|                    | BEDROOMS:  RVED BY PUBLIC                                          | C WATER? NO                                                 |                           |
|                    | RVED BY PUBLIC                                                     | C WATER? NO wer line connection per the approved site plan. |                           |
| HOUSE SEF          | Install 4" house sew  This permit is limite installation of the gr |                                                             | reau of Utilities must be |