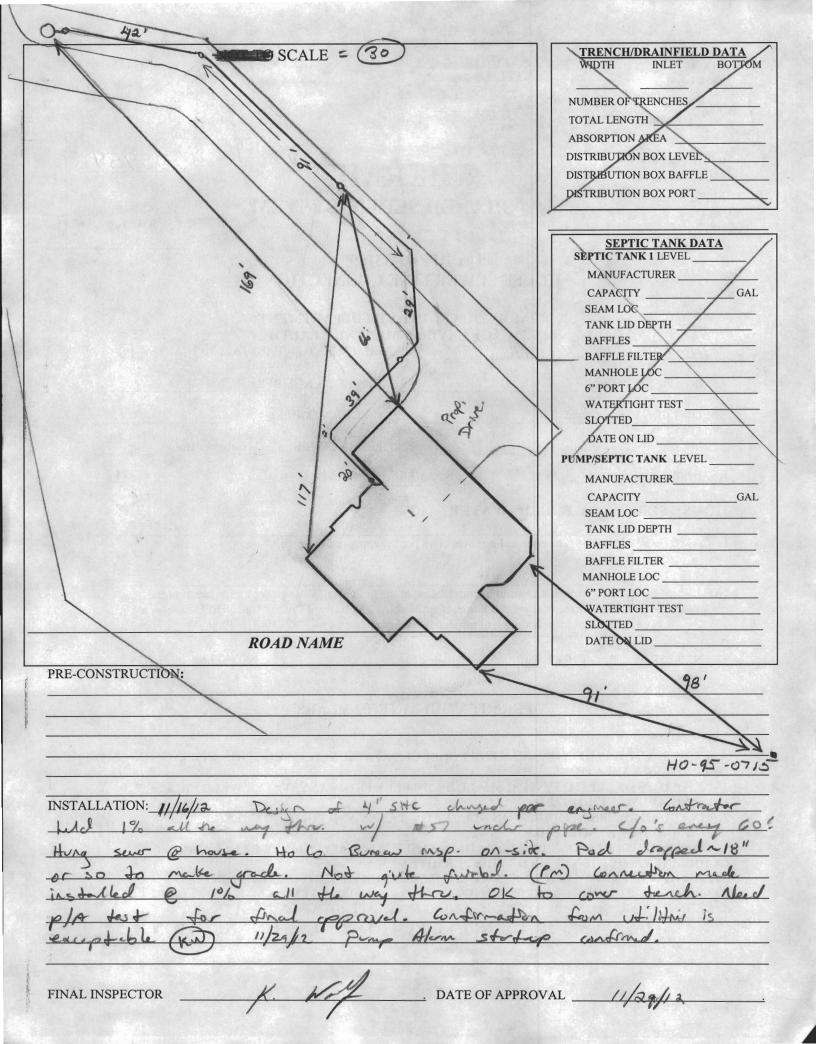

| INSP 1 11/10       | /12 (and INSP:                                                     | 3                                                           |                           |
|--------------------|--------------------------------------------------------------------|-------------------------------------------------------------|---------------------------|
| INSP 2 11/10       | MSP:                                                               | 5                                                           |                           |
|                    |                                                                    |                                                             |                           |
| ISSUE DATE:        | 9/24/12                                                            | PERMIT                                                      | P 53595                   |
| APPROVAL           | 1 /                                                                |                                                             | Α                         |
| DATE:              |                                                                    | SHARED SEPTIC SYSTEM                                        | A                         |
|                    | 11/29/12                                                           |                                                             |                           |
|                    |                                                                    | Tax ID # 03-351599                                          |                           |
|                    | HOUS                                                               | SE SEWER LINE CONNECTION                                    |                           |
| Hatfic<br>ADDRESS: | elds Equip                                                         | EAU OF ENVIRONMENTAL HEALTH Men is permitted to inst        | TALL ⊠ ALTER □            |
| SUBDIVISION        | Riverwood II                                                       | LOT NUMBER:                                                 | 70                        |
| ADDRESS:           | 11241 Whithorn Way                                                 | PROPERTY OWNER: Wi                                          | inchester Homes           |
|                    |                                                                    |                                                             |                           |
| NUMBER OF E        | BEDROOMS:                                                          | 4                                                           |                           |
|                    | BEDROOMS:  RVED BY PUBLIC                                          | C WATER? NO                                                 |                           |
|                    | RVED BY PUBLIC                                                     | C WATER? NO wer line connection per the approved site plan. |                           |
| HOUSE SEF          | Install 4" house sew  This permit is limite installation of the gr |                                                             | reau of Utilities must be |

## **PERMIT VOID AFTER 2 YEARS**

- 1. CONTRACTOR IS RESPONSIBLE FOR SCHEDULING A PRE-CONSTRUCTION INSPECTION FOR ALL INSTALLATIONS.
- 2. ALL PARTS OF SEPTIC SYSTEM SHALL BE 100 FEET FROM ANY WATER WELL UNLESS SPECIFICALLY AUTHORIZED.
- 3. MANHOLE RISERS REQUIRED ON ALL SEPTIC TANKS AND PUMP CHAMBERS UNLESS SPECIFICALLY AUTHORIZED.
- 4. CONTRACTOR RESPONSIBLE FOR COMPLIANCE WITH APPLICABLE REGULATIONS, GUIDELINES AND THE TERMS OF THIS PERMIT.
- 5. NEITHER THE HOWARD COUNTY COUNCIL NOR THE HEALTH DEPARTMENT IS RESPONSIBLE FOR THE SUCCESSFUL OPERATION OF ANY SYSTEM.
- 6. PERMITTEE RESPONSIBLE FOR OBTAINING FINAL APPROVAL ON THIS PERMIT.

CALL 410-313-1771 FOR INSPECTION HOUSE CONNECTION