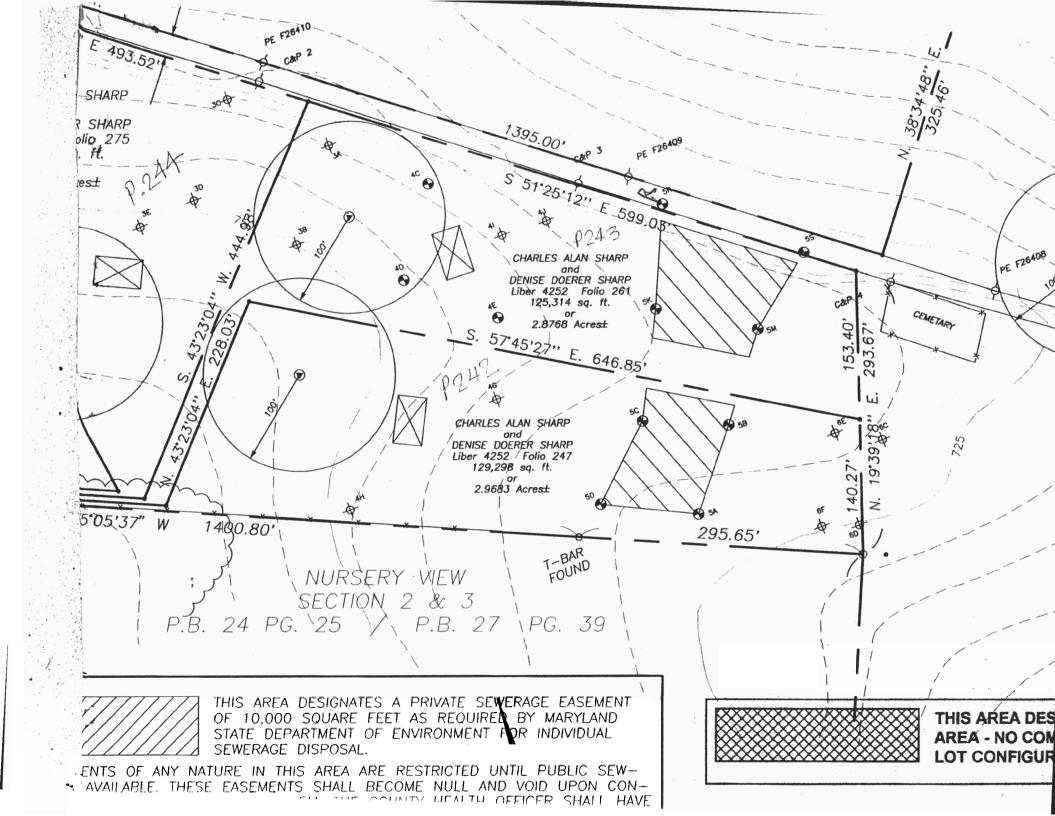

- 1<br>START<br>2:14/3,<br>2:22<br>10:353<br>10:28 | STOP<br>2:35<br>2:30<br>10:46                                      | 21<br>8<br>11<br>G     |      |
| orgita<br>35%<br>frai<br>rogita<br>orgita<br>orgita<br>sisa<br>im                                                             |        | DATE<br>3- 2-97<br>G- 4-97<br>REMARKS<br>TYPE OF SOIL                    | TEST NO.      | DEPTH<br>3'2"S<br>(2.5'D<br>3'2"S<br>11.0D<br>3.0'S<br>11.0D<br>3.0'S<br>11.0D    | START<br>2:083<br>Visual<br>2:183<br>Visual<br>10:293<br>Visual<br>10:24<br>Visual<br>NTIME_// | -WET<br>STOP<br>2:143<br>OK<br>2:22<br>OK<br>10:35<br>OK<br>10:28<br>OK | TEST - 1<br>START<br>2:14/3,<br>2:22<br>10:353<br>10:28 | STOP<br>2:30<br>10:46<br>10:34<br>10:34<br>10:34<br>10:34<br>10:34 | 21<br>8<br>11<br>G     |      |