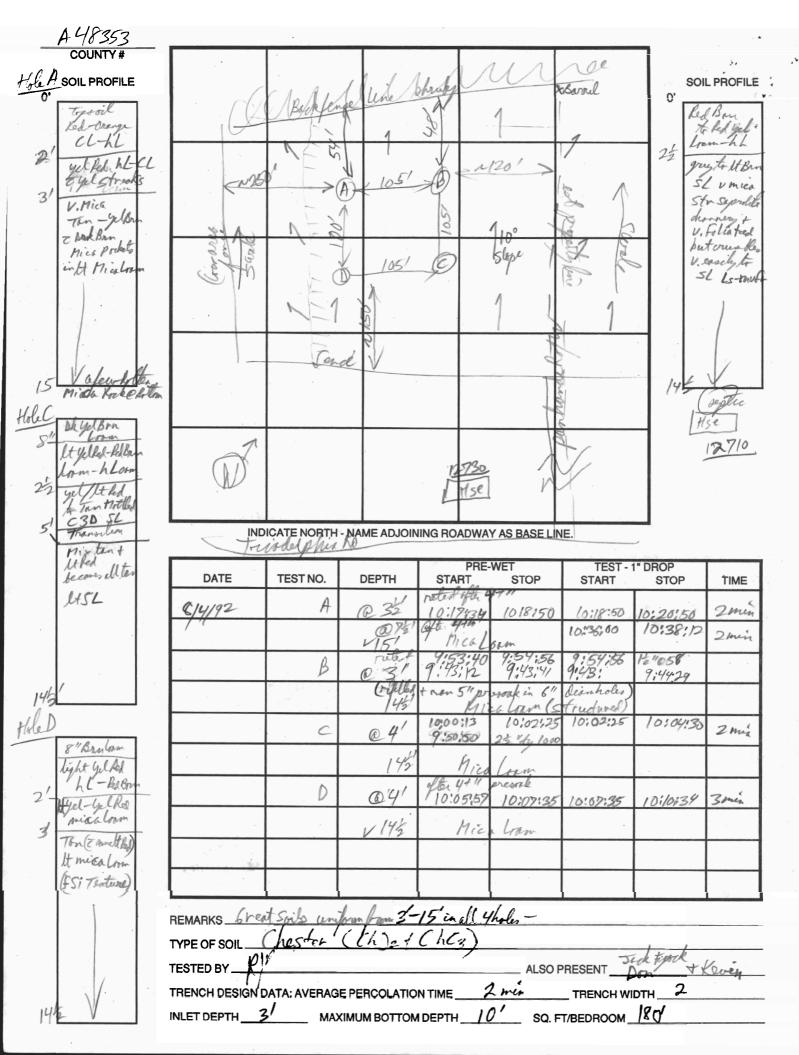

# APPLICATION

|                                                                | PERCOLATION TESTING                          | A 4/8 353                               |
|----------------------------------------------------------------|----------------------------------------------|-----------------------------------------|
|                                                                | D 21043                                      | P                                       |
| LIONADD COUNTY UT ALT LL DEDARTATEIT                           | A A SCIENCE                                  | ~ ~ ~ ~ ~ ~ ~ ~ ~ ~ ~ ~ ~ ~ ~ ~ ~ ~ ~ ~ |
| HOWARD COUNTY HEALTH DEPARTMENT BUREAU OF ENVIRONMENTAL HEALTH | Tunk con Wa                                  | DISTRICT 3 KD                           |
| 3525-H ELLICOTT MILLS DRIVE/ELLICOTT CITY, MARYLAN             | D 21043                                      | DATE 15 JULY                            |
| TELEPHONE: 313-2640                                            | 4(.)                                         | 5,112                                   |
| TO. THE COUNTY HEALTH OFFICER                                  |                                              |                                         |
| TO: THE COUNTY HEALTH OFFICER ELLICOTT CITY, MARYLAND          |                                              |                                         |
|                                                                |                                              |                                         |
| I HEREBY APPLY FOR THE NECESSARY TEST PRIOR TO A               | ,                                            | NSTRUCT) A SEWAGE DISPOSALSTSTEM.       |
| PROPERTY OWNER TYREE D. +                                      | BETTY TO KISER                               |                                         |
| ADDRESS 12-710 TRIADELPH                                       | A ROAL PHONE 410                             | 531-2906                                |
| AGENT OR PROSPECTIVE BUYER                                     |                                              |                                         |
| ADDRESS                                                        | PHONE                                        |                                         |
|                                                                |                                              |                                         |
| PROPERTY LOCATION:                                             |                                              |                                         |
| SUBBINISION SYCAMORE SPRING                                    | ES AREA LOTNO. ORIGINA                       | VALLY WAS 1990                          |
| ROAD AND DESCRIPTION TRIADELYHIA N                             | ann - POLIING A                              | CRES /NON WOODE                         |
|                                                                |                                              |                                         |
| LIBER 579/FOLIO 407                                            |                                              |                                         |
| TAXMAP 22 BLOCK PARCEL # REVISED                               | PARCEL 1 (NEW DESCR                          | _                                       |
| SIZE OF LOT 3.6697 HCRES                                       | TYPE BLDG. SINGLE /                          | FAMILY DWELLING                         |
|                                                                | (5.1.612                                     |                                         |
| THE SYSTEM INSTALLED UNDER THIS APPLICATION IS AC              | CCEPTABLE ONLY UNTIL PUBLIC FACILITIES BECOM | ME AVAILABLE. I FULLY UNDERSTAND THE    |
| FEE CONNECTED WITH THE FILING OF THIS PERC TE                  | ST APPLICATION IS NON-REFUNDABLE UNDER A     | NY CIRCUMSTANCES. I ALSO AGREE TO       |
|                                                                | There in                                     | Vinia                                   |
| COMPLY WITH ALL M.O.S.H.A. REQUIREMENTS IN TESTING             | THIS LOT. (SIGNATUR                          | E OF APPLICANT)                         |
| APPROVED BY                                                    | FOR                                          | DATE                                    |
| APPROVED BY                                                    | FOR                                          | DATE                                    |
| DISAPPROVED BY                                                 | FOR                                          | DATE                                    |
| HOLD PENDING FURTHER TESTS Hold for ferk f                     | let keven. 84                                | DG. PERMITI SIGNED                      |
|                                                                | <b>AN</b>                                    | RETURNED 10/24/93                       |
| REASONS FOR REJECTION OR HOLDING                               | Sell                                         | ED-3/3/                                 |
| PERCOLATION TEST PLAT/PRELIMINARY PLAT - TITLE OR I.D. #       |                                              | DATE                                    |
|                                                                |                                              |                                         |
| SITE DEVELOPMENT PLAN/FINAL PLAT - TITLE OR I.D. #             |                                              | DATE                                    |
| TIMO IO                                                        |                                              |                                         |