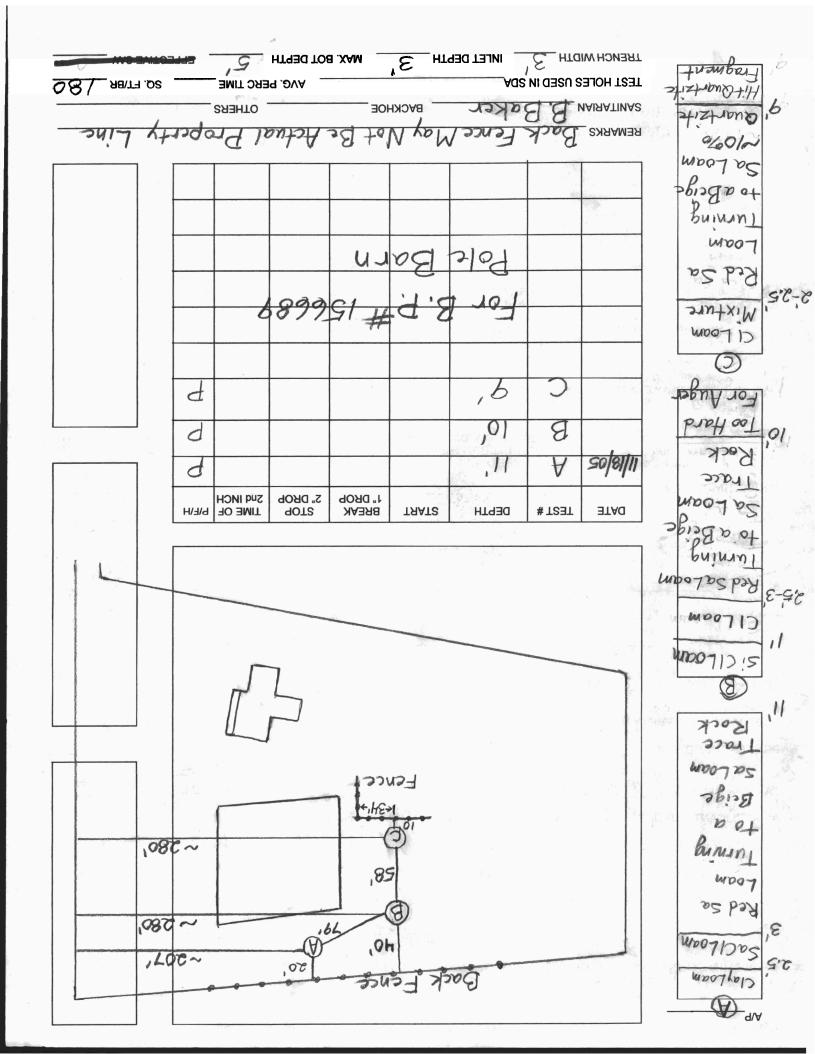

# APPLICATION

|                                                                | PERCOLATION TESTING                          | A 4/8 353                               |
|----------------------------------------------------------------|----------------------------------------------|-----------------------------------------|
|                                                                | D 21043                                      | P                                       |
| LIONADD COUNTY UT ALT LL DEDARTATEIT                           | A A SCIENCE                                  | ~ ~ ~ ~ ~ ~ ~ ~ ~ ~ ~ ~ ~ ~ ~ ~ ~ ~ ~ ~ |
| HOWARD COUNTY HEALTH DEPARTMENT BUREAU OF ENVIRONMENTAL HEALTH | Tunk con Wa                                  | DISTRICT 3 KD                           |
| 3525-H ELLICOTT MILLS DRIVE/ELLICOTT CITY, MARYLAN             | D 21043                                      | DATE 15 JULY                            |
| TELEPHONE: 313-2640                                            | 4(.)                                         | 5,112                                   |
| TO. THE COUNTY HEALTH OFFICER                                  |                                              |                                         |
| TO: THE COUNTY HEALTH OFFICER ELLICOTT CITY, MARYLAND          |                                              |                                         |
|                                                                |                                              |                                         |
| I HEREBY APPLY FOR THE NECESSARY TEST PRIOR TO A               | ,                                            | NSTRUCT) A SEWAGE DISPOSALSTSTEM.       |
| PROPERTY OWNER TYREE D. +                                      | BETTY TO KISER                               |                                         |
| ADDRESS 12-710 TRIADELPH                                       | A ROAL PHONE 410                             | 531-2906                                |
| AGENT OR PROSPECTIVE BUYER                                     |                                              |                                         |
| ADDRESS                                                        | PHONE                                        |                                         |
|                                                                |                                              |                                         |
| PROPERTY LOCATION:                                             |                                              |                                         |
| SUBBINISION SYCAMORE SPRING                                    | ES AREA LOTNO. ORIGINA                       | VALLY WAS 1990                          |
| ROAD AND DESCRIPTION TRIADELYHIA N                             | ann - POLIING A                              | CRES /NON WOODE                         |
|                                                                |                                              |                                         |
| LIBER 579/FOLIO 407                                            |                                              |                                         |
| TAXMAP 22 BLOCK PARCEL # REVISED                               | PARCEL 1 (NEW DESCR                          | _                                       |
| SIZE OF LOT 3.6697 HCRES                                       | TYPE BLDG. SINGLE /                          | FAMILY DWELLING                         |
|                                                                | (5.1.612                                     |                                         |
| THE SYSTEM INSTALLED UNDER THIS APPLICATION IS AC              | CCEPTABLE ONLY UNTIL PUBLIC FACILITIES BECOM | ME AVAILABLE. I FULLY UNDERSTAND THE    |
| FEE CONNECTED WITH THE FILING OF THIS PERC TE                  | ST APPLICATION IS NON-REFUNDABLE UNDER A     | NY CIRCUMSTANCES. I ALSO AGREE TO       |
|                                                                | There in                                     | Vinia                                   |
| COMPLY WITH ALL M.O.S.H.A. REQUIREMENTS IN TESTING             | THIS LOT. (SIGNATUR                          | E OF APPLICANT)                         |
| APPROVED BY                                                    | FOR                                          | DATE                                    |
| APPROVED BY                                                    | FOR                                          | DATE                                    |
| DISAPPROVED BY                                                 | FOR                                          | DATE                                    |
| HOLD PENDING FURTHER TESTS Hold for ferk f                     | let keven. 84                                | DG. PERMITI SIGNED                      |
|                                                                | <b>AN</b>                                    | RETURNED 10/24/93                       |
| REASONS FOR REJECTION OR HOLDING                               | Sell                                         | ED-3/3/                                 |
| PERCOLATION TEST PLAT/PRELIMINARY PLAT - TITLE OR I.D. #       |                                              | DATE                                    |
|                                                                |                                              |                                         |
| SITE DEVELOPMENT PLAN/FINAL PLAT - TITLE OR I.D. #             |                                              | DATE                                    |
| TIMO IO                                                        |                                              |                                         |