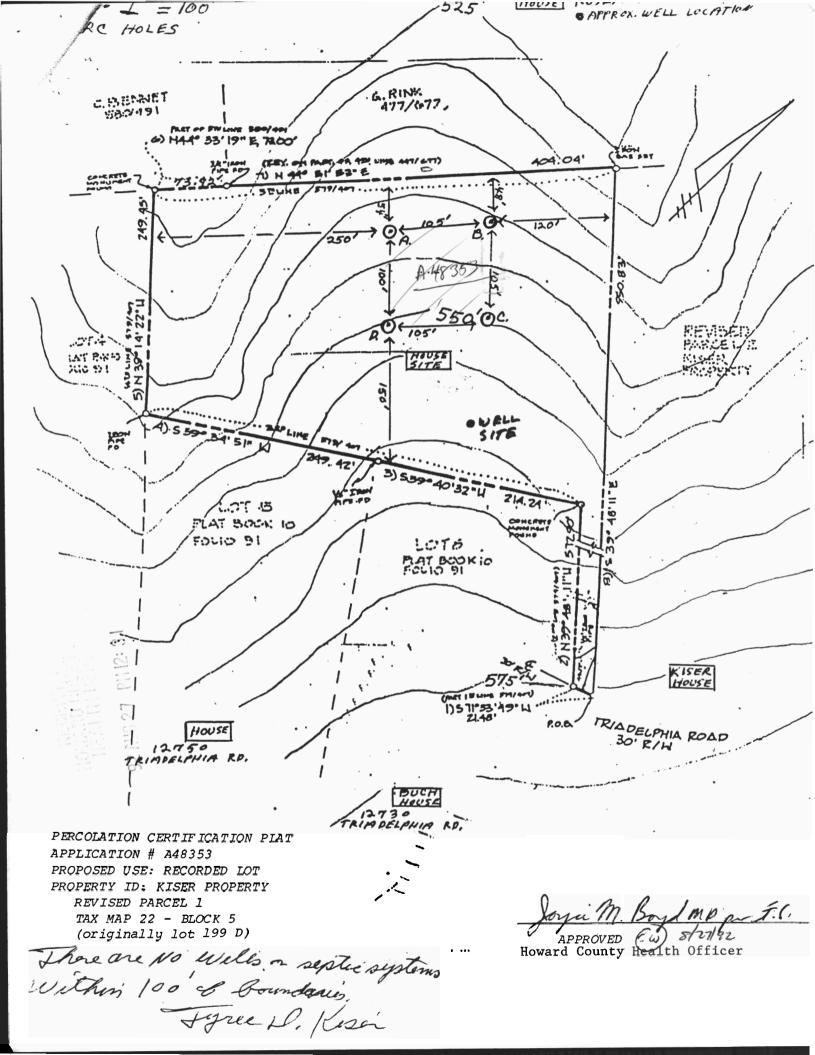

# APPLICATION

|                                                                | PERCOLATION TESTING                          | A 4/8 353                               |
|----------------------------------------------------------------|----------------------------------------------|-----------------------------------------|
|                                                                | D 21043                                      | P                                       |
| LIONADD COUNTY UT ALT LL DEDARTATEIT                           | A A SCIENCE                                  | ~ ~ ~ ~ ~ ~ ~ ~ ~ ~ ~ ~ ~ ~ ~ ~ ~ ~ ~ ~ |
| HOWARD COUNTY HEALTH DEPARTMENT BUREAU OF ENVIRONMENTAL HEALTH | Tunk con Wa                                  | DISTRICT 3 KD                           |
| 3525-H ELLICOTT MILLS DRIVE/ELLICOTT CITY, MARYLAN             | D 21043                                      | DATE 15 JULY                            |
| TELEPHONE: 313-2640                                            | 4(.)                                         | 5,112                                   |
| TO. THE COUNTY HEALTH OFFICER                                  |                                              |                                         |
| TO: THE COUNTY HEALTH OFFICER ELLICOTT CITY, MARYLAND          |                                              |                                         |
|                                                                |                                              |                                         |
| I HEREBY APPLY FOR THE NECESSARY TEST PRIOR TO A               | ,                                            | NSTRUCT) A SEWAGE DISPOSALSTSTEM.       |
| PROPERTY OWNER TYREE D. +                                      | BETTY TO KISER                               |                                         |
| ADDRESS 12-710 TRIADELPH                                       | A ROAL PHONE 410                             | 531-2906                                |
| AGENT OR PROSPECTIVE BUYER                                     |                                              |                                         |
| ADDRESS                                                        | PHONE                                        |                                         |
|                                                                |                                              |                                         |
| PROPERTY LOCATION:                                             |                                              |                                         |
| SUBBINISION SYCAMORE SPRING                                    | ES AREA LOTNO. ORIGINA                       | VALLY WAS 1990                          |
| ROAD AND DESCRIPTION TRIADELYHIA N                             | ann - POLIING A                              | CRES /NON WOODE                         |
|                                                                |                                              |                                         |
| LIBER 579/FOLIO 407                                            |                                              |                                         |
| TAXMAP 22 BLOCK PARCEL # REVISED                               | PARCEL 1 (NEW DESCR                          | _                                       |
| SIZE OF LOT 3.6697 HCRES                                       | TYPE BLDG. SINGLE /                          | FAMILY DWELLING                         |
|                                                                | (5.1.612                                     |                                         |
| THE SYSTEM INSTALLED UNDER THIS APPLICATION IS AC              | CCEPTABLE ONLY UNTIL PUBLIC FACILITIES BECOM | ME AVAILABLE. I FULLY UNDERSTAND THE    |
| FEE CONNECTED WITH THE FILING OF THIS PERC TE                  | ST APPLICATION IS NON-REFUNDABLE UNDER A     | NY CIRCUMSTANCES. I ALSO AGREE TO       |
|                                                                | There in                                     | Vinia                                   |
| COMPLY WITH ALL M.O.S.H.A. REQUIREMENTS IN TESTING             | THIS LOT. (SIGNATUR                          | E OF APPLICANT)                         |
| APPROVED BY                                                    | FOR                                          | DATE                                    |
| APPROVED BY                                                    | FOR                                          | DATE                                    |
| DISAPPROVED BY                                                 | FOR                                          | DATE                                    |
| HOLD PENDING FURTHER TESTS Hold for ferk f                     | let keven. 84                                | DG. PERMITI SIGNED                      |
|                                                                | <b>AN</b>                                    | RETURNED 10/24/93                       |
| REASONS FOR REJECTION OR HOLDING                               | Sell                                         | ED-3/3/                                 |
| PERCOLATION TEST PLAT/PRELIMINARY PLAT - TITLE OR I.D. #       |                                              | DATE                                    |
|                                                                |                                              |                                         |
| SITE DEVELOPMENT PLAN/FINAL PLAT - TITLE OR I.D. #             |                                              | DATE                                    |
| TIMO IO                                                        |                                              |                                         |