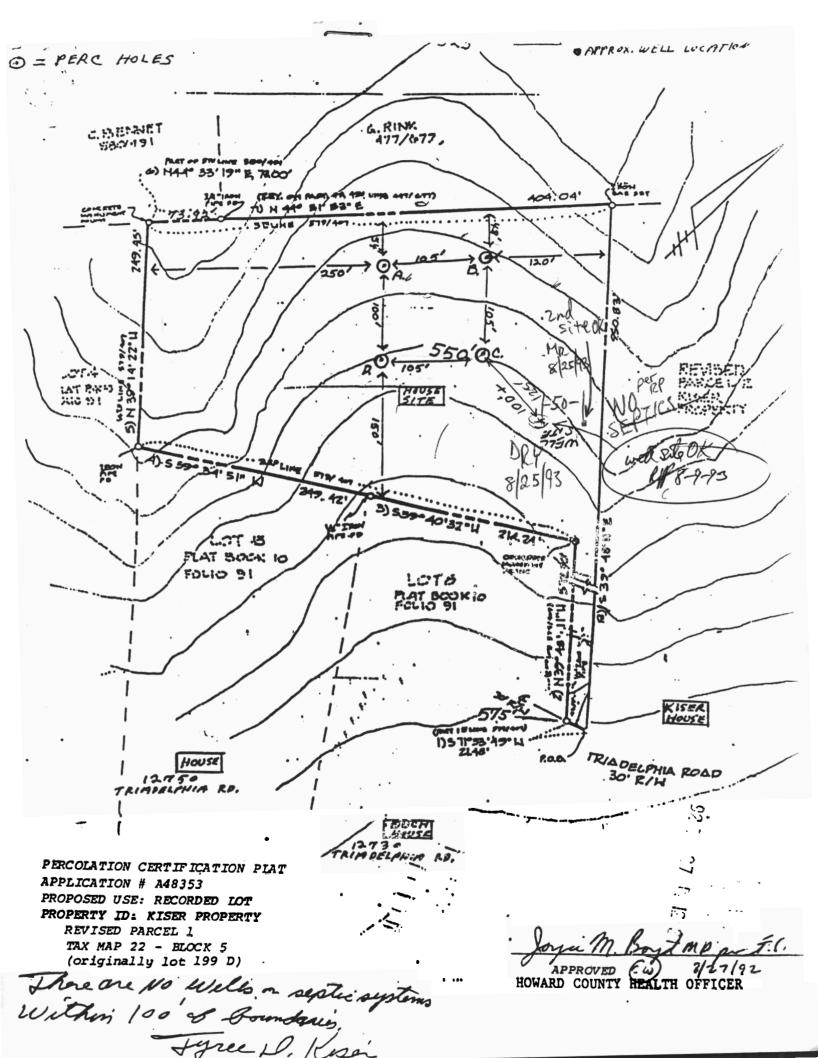

# APPLICATION

|                                                                | PERCOLATION TESTING                          | A 4/8 353                               |
|----------------------------------------------------------------|----------------------------------------------|-----------------------------------------|
|                                                                | D 21043                                      | P                                       |
| LIONADD COUNTY UT ALT LL DEDARTATEIT                           | A A SCIENCE                                  | ~ ~ ~ ~ ~ ~ ~ ~ ~ ~ ~ ~ ~ ~ ~ ~ ~ ~ ~ ~ |
| HOWARD COUNTY HEALTH DEPARTMENT BUREAU OF ENVIRONMENTAL HEALTH | Tunk con Wa                                  | DISTRICT 3 KD                           |
| 3525-H ELLICOTT MILLS DRIVE/ELLICOTT CITY, MARYLAN             | D 21043                                      | DATE 15 JULY                            |
| TELEPHONE: 313-2640                                            | 4(.)                                         | 5,112                                   |
| TO. THE COUNTY HEALTH OFFICER                                  |                                              |                                         |
| TO: THE COUNTY HEALTH OFFICER ELLICOTT CITY, MARYLAND          |                                              |                                         |
|                                                                |                                              |                                         |
| I HEREBY APPLY FOR THE NECESSARY TEST PRIOR TO A               | ,                                            | NSTRUCT) A SEWAGE DISPOSALSTSTEM.       |
| PROPERTY OWNER TYREE D. +                                      | BETTY TO KISER                               |                                         |
| ADDRESS 12-710 TRIADELPH                                       | A ROAL PHONE 410                             | 531-2906                                |
| AGENT OR PROSPECTIVE BUYER                                     |                                              |                                         |
| ADDRESS                                                        | PHONE                                        |                                         |
|                                                                |                                              |                                         |
| PROPERTY LOCATION:                                             |                                              |                                         |
| SUBBINISION SYCAMORE SPRING                                    | ES AREA LOTNO. ORIGINA                       | VALLY WAS 1990                          |
| ROAD AND DESCRIPTION TRIADELYHIA N                             | ann - POLIING A                              | CRES /NON WOODE                         |
|                                                                |                                              |                                         |
| LIBER 579/FOLIO 407                                            |                                              |                                         |
| TAXMAP 22 BLOCK PARCEL # REVISED                               | PARCEL 1 (NEW DESCR                          | _                                       |
| SIZE OF LOT 3.6697 HCRES                                       | TYPE BLDG. SINGLE /                          | FAMILY DWELLING                         |
|                                                                | (5.1.612                                     |                                         |
| THE SYSTEM INSTALLED UNDER THIS APPLICATION IS AC              | CCEPTABLE ONLY UNTIL PUBLIC FACILITIES BECOM | ME AVAILABLE. I FULLY UNDERSTAND THE    |
| FEE CONNECTED WITH THE FILING OF THIS PERC TE                  | ST APPLICATION IS NON-REFUNDABLE UNDER A     | NY CIRCUMSTANCES. I ALSO AGREE TO       |
|                                                                | There in                                     | Vinia                                   |
| COMPLY WITH ALL M.O.S.H.A. REQUIREMENTS IN TESTING             | THIS LOT. (SIGNATUR                          | E OF APPLICANT)                         |
| APPROVED BY                                                    | FOR                                          | DATE                                    |
| APPROVED BY                                                    | FOR                                          | DATE                                    |
| DISAPPROVED BY                                                 | FOR                                          | DATE                                    |
| HOLD PENDING FURTHER TESTS Hold for ferk f                     | let keven. 84                                | DG. PERMITI SIGNED                      |
|                                                                | <b>AN</b>                                    | RETURNED 10/24/93                       |
| REASONS FOR REJECTION OR HOLDING                               | Sell                                         | ED-3/3/                                 |
| PERCOLATION TEST PLAT/PRELIMINARY PLAT - TITLE OR I.D. #       |                                              | DATE                                    |
|                                                                |                                              |                                         |
| SITE DEVELOPMENT PLAN/FINAL PLAT - TITLE OR I.D. #             |                                              | DATE                                    |
| TIMO IO                                                        |                                              |                                         |