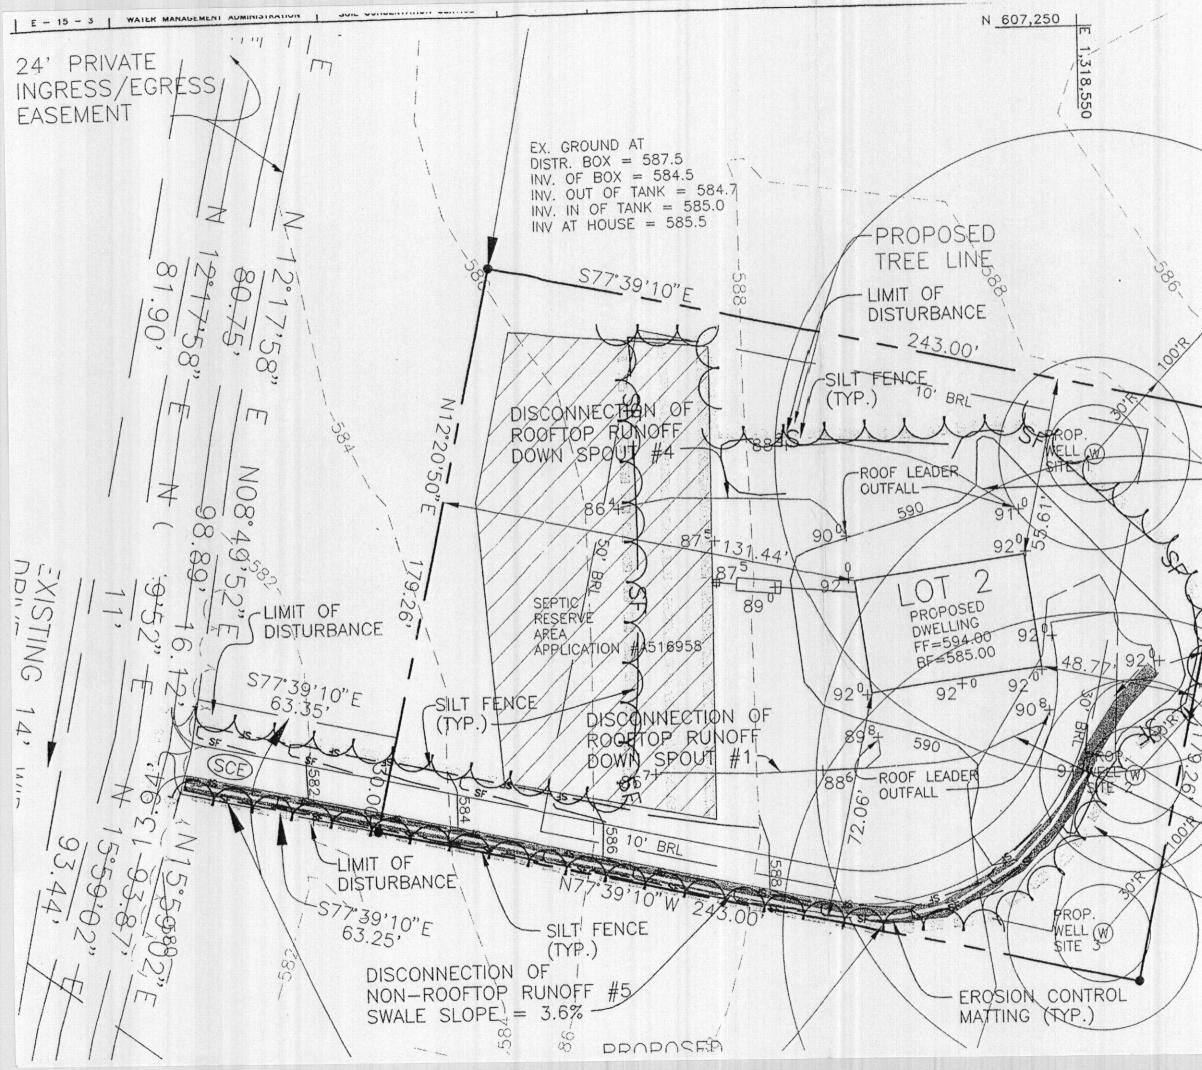

| TRENCHES: | Trench to be 3.0 feet wide. Inlet 6.0 feet below original grade. Bottom maximum depth 8.0 feet below original grade. Effective area begins at 6.0 feet below original grade. 2.0 feet of stone below distribution pipe. |
|-----------|-------------------------------------------------------------------------------------------------------------------------------------------------------------------------------------------------------------------------|
| LOCATION: | Place the distribution box as shown on the approved building permit plan. Run 5-6<br>trenches on contour 9' center to center.                                                                                           |
| NOTES:    | Basement service is not proposed. System no shallower-did not perc consistently at 5 ½ or higher.                                                                                                                       |

Rd : 500 Murdow ascord **TRENCH/DRAINFIELD DATA** NOT TO SCALE WIDTH INLET BOTTOM 2 NUMBER OF TRENCHES TOTAL LENGTH 320 64 ABSORPTION AREA 960 64' 22,5 64' DISTRIBUTION BOX LEVEL DISTRIBUTION BOX BAFFLE 641 10.5 DISTRIBUTION BOX PORT No SEPTIC TANK DATA SEPTIC TANK 1 LEVEL CAPACITY 1250 GAL SEAM LOC TUP TANK LID DEPTH 3-3.5 BAFFLES BAFFLE FILTER -MANHOLE LOC Crante 6" PORT LOC HD-94-356 WATERTIGHT TEST SEPTIC TANK 2 LEVEL N/A GAL CAPACITY SEAM LOC TANK LID DEPTH BAFFLES BAFFLE FILTER MANHOLE LOC 6" PORT LOC ROAD WATERTIGHT TEST GCCULTA Justa 2 onton PRE-CONSTRUCTION 15/64 Tranch 195ta INSTALLATION 12 6n 10 10104 Se to cover con 2/11/04 O.K. to wor. cover the final two Tren FINAL INSPECTOR B, Baber DATE OF APPROVAL 2/12/04

Approved Septic System Plan Howard (" unity Hoalth Department GRID 500 NORTH DISCONNECTION OF 20'50"W ROOFTOP RUNOFF DOWN SPOUT #3 EXISTING SILT FENCE (TYR.) DISCONNECTION OF ROOFTOP RUNOFF DOWN SPOUT #2 LIMIT OF DISTURBANCE