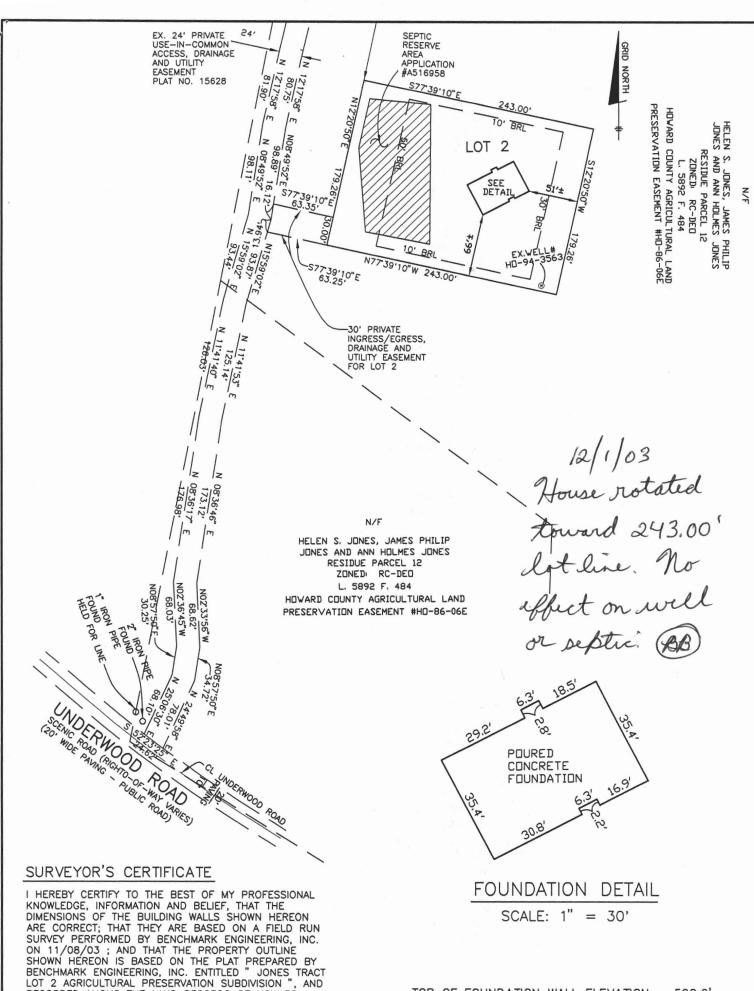

OF MAR

C.

LOT 2 AGRICULTURAL PRESERVATION SUBDIVISION ", RECORDED AMONG THE LAND RECORDS OF HOWARD COUNTY AS PLAT No.16045 AND

DAVID M. HARRIS REGISTERED PROFESSIONAL LAND SURVEYOR MD REG. No. 10978 FOR BENCHMARK ENGINEERING, INC. MD REG. No. 351 RECORD PLAT No. 16045 FEMA FIRM No. 240044 0009 B MINING MANUAL ZONE: С DATED: 12/04/86

BENCHMARK ENGINEERS & LAND SURVEYORS & PLANNERS ENGINEERING, INC

BALTIMORE NATIONAL PIKE & SUITE 418 ELLICOTT CITY, MARYLAND 21043 410-465-6103 & fax: 410-465-8644 email: Benchmrk@cale.com

OFFSET DIMENSIONS TO PROPERTY LINES ARE ± 1'

TOP OF FOUNDATION WALL ELEVATION = 592.6'

WALL CHECK

JONES TRACT LOT 2 AGRICULTURAL PRESERVATION SUBDIVISION

> LOT No. 2 1453 UNDERWOOD ROAD

**3RD ELECTION DISTRICT** HOWARD COUNTY, MARYLAND SCALE: 1" = 100' DATE: 11/08/03