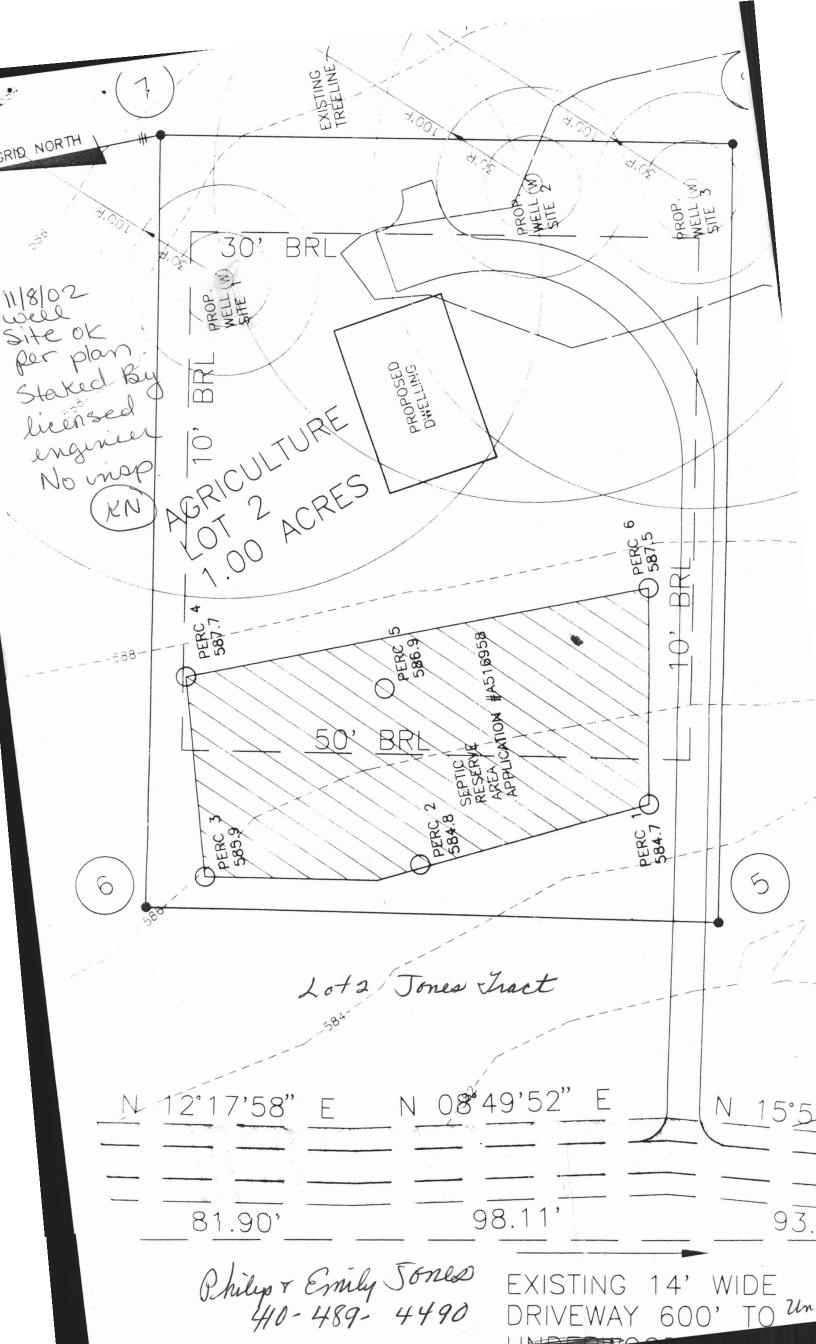

| © 1 . 14314 SEQUENCE NO. (MDE USE ONLY)                                                                                                                            |                                |         |                   | STATE OF MARYLAND                                                                                                                                                                                                                                                                                                                                                                                                                                                                                                                                                                                                                                                                                                                                                                                                                                                                                                                                                                                                                                                                                                                                                                                                                                                                                                                                                                                                                                                                                                                                                                                                                                                                                                                                                                                                                                                                                                                                                                                                                                                                                                              | THIS REPORT MUST BE SUBMITTED WITHIN 45 DAYS AFTER WELL IS COMPLETED. |  |  |
|--------------------------------------------------------------------------------------------------------------------------------------------------------------------|--------------------------------|---------|-------------------|--------------------------------------------------------------------------------------------------------------------------------------------------------------------------------------------------------------------------------------------------------------------------------------------------------------------------------------------------------------------------------------------------------------------------------------------------------------------------------------------------------------------------------------------------------------------------------------------------------------------------------------------------------------------------------------------------------------------------------------------------------------------------------------------------------------------------------------------------------------------------------------------------------------------------------------------------------------------------------------------------------------------------------------------------------------------------------------------------------------------------------------------------------------------------------------------------------------------------------------------------------------------------------------------------------------------------------------------------------------------------------------------------------------------------------------------------------------------------------------------------------------------------------------------------------------------------------------------------------------------------------------------------------------------------------------------------------------------------------------------------------------------------------------------------------------------------------------------------------------------------------------------------------------------------------------------------------------------------------------------------------------------------------------------------------------------------------------------------------------------------------|-----------------------------------------------------------------------|--|--|
| 1 2 3 6<br>(THIS NUMBER IS TO BE PUNCHED                                                                                                                           |                                |         |                   | WELL COMPLETION REPORT FILL IN THIS FORM COMPLETELY                                                                                                                                                                                                                                                                                                                                                                                                                                                                                                                                                                                                                                                                                                                                                                                                                                                                                                                                                                                                                                                                                                                                                                                                                                                                                                                                                                                                                                                                                                                                                                                                                                                                                                                                                                                                                                                                                                                                                                                                                                                                            | COUNTY/3 ) n - 1 - 0                                                  |  |  |
| ÍN COLS. 3-6 ON ALL CARDS)                                                                                                                                         |                                |         |                   | PLEASE TYPE                                                                                                                                                                                                                                                                                                                                                                                                                                                                                                                                                                                                                                                                                                                                                                                                                                                                                                                                                                                                                                                                                                                                                                                                                                                                                                                                                                                                                                                                                                                                                                                                                                                                                                                                                                                                                                                                                                                                                                                                                                                                                                                    | NUMBER HO16958                                                        |  |  |
| ST/CO USE ONLY DATE Received MM DD YY  MM DD YY                                                                                                                    |                                |         |                   | Depth of Well 22 200 26                                                                                                                                                                                                                                                                                                                                                                                                                                                                                                                                                                                                                                                                                                                                                                                                                                                                                                                                                                                                                                                                                                                                                                                                                                                                                                                                                                                                                                                                                                                                                                                                                                                                                                                                                                                                                                                                                                                                                                                                                                                                                                        | FROM "PERMIT NO.                                                      |  |  |
| 8 13                                                                                                                                                               | 15                             | 2       |                   | (TO NEAREST FOOT)                                                                                                                                                                                                                                                                                                                                                                                                                                                                                                                                                                                                                                                                                                                                                                                                                                                                                                                                                                                                                                                                                                                                                                                                                                                                                                                                                                                                                                                                                                                                                                                                                                                                                                                                                                                                                                                                                                                                                                                                                                                                                                              | 28 29 30 31 32 33 34 35 36 37                                         |  |  |
| OWNER                                                                                                                                                              | 20                             | ne      | S                 | Emily & Philip                                                                                                                                                                                                                                                                                                                                                                                                                                                                                                                                                                                                                                                                                                                                                                                                                                                                                                                                                                                                                                                                                                                                                                                                                                                                                                                                                                                                                                                                                                                                                                                                                                                                                                                                                                                                                                                                                                                                                                                                                                                                                                                 |                                                                       |  |  |
| STREET OR RFD                                                                                                                                                      | last name                      | 10      | 81 U              | nderwood Romb Town W                                                                                                                                                                                                                                                                                                                                                                                                                                                                                                                                                                                                                                                                                                                                                                                                                                                                                                                                                                                                                                                                                                                                                                                                                                                                                                                                                                                                                                                                                                                                                                                                                                                                                                                                                                                                                                                                                                                                                                                                                                                                                                           | est Friendship                                                        |  |  |
| SUBDIVISIONC                                                                                                                                                       |                                | > 1 1   | aci               | SECTION                                                                                                                                                                                                                                                                                                                                                                                                                                                                                                                                                                                                                                                                                                                                                                                                                                                                                                                                                                                                                                                                                                                                                                                                                                                                                                                                                                                                                                                                                                                                                                                                                                                                                                                                                                                                                                                                                                                                                                                                                                                                                                                        | LOT 2 (TWO)                                                           |  |  |
| WELL<br>Not required for                                                                                                                                           | management of the state of the | ells    |                   | WELL HAS BEEN GROUTED (Circle Appropriate Box)                                                                                                                                                                                                                                                                                                                                                                                                                                                                                                                                                                                                                                                                                                                                                                                                                                                                                                                                                                                                                                                                                                                                                                                                                                                                                                                                                                                                                                                                                                                                                                                                                                                                                                                                                                                                                                                                                                                                                                                                                                                                                 | 1 2                                                                   |  |  |
| STATE THE KIND OF FORMAT<br>COLOR, DEPTH, THICKNESS                                                                                                                | TIONS PENE                     | TRATED, | THEIR             | TYPE OF GROUTING MATERIAL (Circle one)                                                                                                                                                                                                                                                                                                                                                                                                                                                                                                                                                                                                                                                                                                                                                                                                                                                                                                                                                                                                                                                                                                                                                                                                                                                                                                                                                                                                                                                                                                                                                                                                                                                                                                                                                                                                                                                                                                                                                                                                                                                                                         | PUMPING TEST 3                                                        |  |  |
| DESCRIPTION (Use                                                                                                                                                   | FEE                            | ET.     | check<br>if water | CEMENT CM BENTONITE CLAY BC                                                                                                                                                                                                                                                                                                                                                                                                                                                                                                                                                                                                                                                                                                                                                                                                                                                                                                                                                                                                                                                                                                                                                                                                                                                                                                                                                                                                                                                                                                                                                                                                                                                                                                                                                                                                                                                                                                                                                                                                                                                                                                    | HOURS PUMPED (nearest hour)                                           |  |  |
| additional sheets if needed)                                                                                                                                       | FROM                           | то      | bearing           | NO. OF BAGS 46 7 NO. OF POUNDS 145 463                                                                                                                                                                                                                                                                                                                                                                                                                                                                                                                                                                                                                                                                                                                                                                                                                                                                                                                                                                                                                                                                                                                                                                                                                                                                                                                                                                                                                                                                                                                                                                                                                                                                                                                                                                                                                                                                                                                                                                                                                                                                                         | PUMPING RATE (gal. per min.)                                          |  |  |
| R chi                                                                                                                                                              |                                | -11     |                   | GALLONS OF WATER 102                                                                                                                                                                                                                                                                                                                                                                                                                                                                                                                                                                                                                                                                                                                                                                                                                                                                                                                                                                                                                                                                                                                                                                                                                                                                                                                                                                                                                                                                                                                                                                                                                                                                                                                                                                                                                                                                                                                                                                                                                                                                                                           | METHOD USED TO MEASURE PUMPING RATE, Bucket,                          |  |  |
| Unown Shale                                                                                                                                                        | 6                              | 54      |                   | from 6 50 ft. to 50 ft.                                                                                                                                                                                                                                                                                                                                                                                                                                                                                                                                                                                                                                                                                                                                                                                                                                                                                                                                                                                                                                                                                                                                                                                                                                                                                                                                                                                                                                                                                                                                                                                                                                                                                                                                                                                                                                                                                                                                                                                                                                                                                                        |                                                                       |  |  |
| Blue Rock                                                                                                                                                          | 54                             | 200     | 1                 | 48 TOP 52 54 BOTTOM 58 (enter 0 if from surface)                                                                                                                                                                                                                                                                                                                                                                                                                                                                                                                                                                                                                                                                                                                                                                                                                                                                                                                                                                                                                                                                                                                                                                                                                                                                                                                                                                                                                                                                                                                                                                                                                                                                                                                                                                                                                                                                                                                                                                                                                                                                               | WATER LEVEL (distance from land surface)                              |  |  |
| Belle Juice                                                                                                                                                        |                                | 000     |                   | casing CASING RECORD                                                                                                                                                                                                                                                                                                                                                                                                                                                                                                                                                                                                                                                                                                                                                                                                                                                                                                                                                                                                                                                                                                                                                                                                                                                                                                                                                                                                                                                                                                                                                                                                                                                                                                                                                                                                                                                                                                                                                                                                                                                                                                           | BEFORE PUMPING 7 ft.                                                  |  |  |
|                                                                                                                                                                    |                                |         |                   | types insert appropriate STEEL CONCRETE                                                                                                                                                                                                                                                                                                                                                                                                                                                                                                                                                                                                                                                                                                                                                                                                                                                                                                                                                                                                                                                                                                                                                                                                                                                                                                                                                                                                                                                                                                                                                                                                                                                                                                                                                                                                                                                                                                                                                                                                                                                                                        | WHEN PUMPING 63 ft.                                                   |  |  |
| Marine State and the                                                                                                                                               |                                |         |                   | code below PL OT                                                                                                                                                                                                                                                                                                                                                                                                                                                                                                                                                                                                                                                                                                                                                                                                                                                                                                                                                                                                                                                                                                                                                                                                                                                                                                                                                                                                                                                                                                                                                                                                                                                                                                                                                                                                                                                                                                                                                                                                                                                                                                               | 22 25 TYPE OF PUMP USED (for test)                                    |  |  |
|                                                                                                                                                                    |                                |         |                   | PLASTIC OTHER                                                                                                                                                                                                                                                                                                                                                                                                                                                                                                                                                                                                                                                                                                                                                                                                                                                                                                                                                                                                                                                                                                                                                                                                                                                                                                                                                                                                                                                                                                                                                                                                                                                                                                                                                                                                                                                                                                                                                                                                                                                                                                                  | A air P piston T turbine                                              |  |  |
|                                                                                                                                                                    |                                |         |                   | MÅIN Nominal diameter Total depth CASING top (main) casing of main casing                                                                                                                                                                                                                                                                                                                                                                                                                                                                                                                                                                                                                                                                                                                                                                                                                                                                                                                                                                                                                                                                                                                                                                                                                                                                                                                                                                                                                                                                                                                                                                                                                                                                                                                                                                                                                                                                                                                                                                                                                                                      | 27 27 27 other                                                        |  |  |
|                                                                                                                                                                    |                                |         |                   | TYPE (nearest inch)! (nearest foot)                                                                                                                                                                                                                                                                                                                                                                                                                                                                                                                                                                                                                                                                                                                                                                                                                                                                                                                                                                                                                                                                                                                                                                                                                                                                                                                                                                                                                                                                                                                                                                                                                                                                                                                                                                                                                                                                                                                                                                                                                                                                                            | C centrifugal R rotary (describe below)                               |  |  |
|                                                                                                                                                                    |                                |         |                   | 60 61 63 64 66 70                                                                                                                                                                                                                                                                                                                                                                                                                                                                                                                                                                                                                                                                                                                                                                                                                                                                                                                                                                                                                                                                                                                                                                                                                                                                                                                                                                                                                                                                                                                                                                                                                                                                                                                                                                                                                                                                                                                                                                                                                                                                                                              | J jet S submersible                                                   |  |  |
|                                                                                                                                                                    |                                |         |                   | E OTHER CASING (if used) A diameter depth (feet)                                                                                                                                                                                                                                                                                                                                                                                                                                                                                                                                                                                                                                                                                                                                                                                                                                                                                                                                                                                                                                                                                                                                                                                                                                                                                                                                                                                                                                                                                                                                                                                                                                                                                                                                                                                                                                                                                                                                                                                                                                                                               | 27 27                                                                 |  |  |
|                                                                                                                                                                    |                                |         |                   | C H inch from to                                                                                                                                                                                                                                                                                                                                                                                                                                                                                                                                                                                                                                                                                                                                                                                                                                                                                                                                                                                                                                                                                                                                                                                                                                                                                                                                                                                                                                                                                                                                                                                                                                                                                                                                                                                                                                                                                                                                                                                                                                                                                                               | PUMP INSTALLED                                                        |  |  |
|                                                                                                                                                                    |                                |         |                   | S S                                                                                                                                                                                                                                                                                                                                                                                                                                                                                                                                                                                                                                                                                                                                                                                                                                                                                                                                                                                                                                                                                                                                                                                                                                                                                                                                                                                                                                                                                                                                                                                                                                                                                                                                                                                                                                                                                                                                                                                                                                                                                                                            | DRILLER INSTALLED PUMP YES NO (CIRCLE) (YES or NO)                    |  |  |
|                                                                                                                                                                    |                                | 9       |                   | N C                                                                                                                                                                                                                                                                                                                                                                                                                                                                                                                                                                                                                                                                                                                                                                                                                                                                                                                                                                                                                                                                                                                                                                                                                                                                                                                                                                                                                                                                                                                                                                                                                                                                                                                                                                                                                                                                                                                                                                                                                                                                                                                            | IF DRILLER INSTALLS PUMP, THIS SECTION                                |  |  |
| 7                                                                                                                                                                  |                                | 1766.48 |                   | screen type SCREEN RECORD                                                                                                                                                                                                                                                                                                                                                                                                                                                                                                                                                                                                                                                                                                                                                                                                                                                                                                                                                                                                                                                                                                                                                                                                                                                                                                                                                                                                                                                                                                                                                                                                                                                                                                                                                                                                                                                                                                                                                                                                                                                                                                      | MUST BE COMPLETED FOR ALL WELLS.  TYPE OF PUMP INSTALLED              |  |  |
|                                                                                                                                                                    |                                |         |                   | or open hole ST BR HO                                                                                                                                                                                                                                                                                                                                                                                                                                                                                                                                                                                                                                                                                                                                                                                                                                                                                                                                                                                                                                                                                                                                                                                                                                                                                                                                                                                                                                                                                                                                                                                                                                                                                                                                                                                                                                                                                                                                                                                                                                                                                                          | PLACE (A,C,J,P,R,S,T,O) 29 IN BOX 29.                                 |  |  |
|                                                                                                                                                                    |                                |         |                   | insert STEEL BRASS OPEN BRONZE HOLE                                                                                                                                                                                                                                                                                                                                                                                                                                                                                                                                                                                                                                                                                                                                                                                                                                                                                                                                                                                                                                                                                                                                                                                                                                                                                                                                                                                                                                                                                                                                                                                                                                                                                                                                                                                                                                                                                                                                                                                                                                                                                            | CAPACITY:                                                             |  |  |
|                                                                                                                                                                    |                                |         |                   | code below PL OT                                                                                                                                                                                                                                                                                                                                                                                                                                                                                                                                                                                                                                                                                                                                                                                                                                                                                                                                                                                                                                                                                                                                                                                                                                                                                                                                                                                                                                                                                                                                                                                                                                                                                                                                                                                                                                                                                                                                                                                                                                                                                                               | GALLONS PER MINUTE (to nearest gallon) 31 35                          |  |  |
|                                                                                                                                                                    |                                |         |                   | PLASTIC OTHER                                                                                                                                                                                                                                                                                                                                                                                                                                                                                                                                                                                                                                                                                                                                                                                                                                                                                                                                                                                                                                                                                                                                                                                                                                                                                                                                                                                                                                                                                                                                                                                                                                                                                                                                                                                                                                                                                                                                                                                                                                                                                                                  | PUMP HORSE POWER 37 41                                                |  |  |
| NUMBER OF UNSUCCESSE                                                                                                                                               | III WELLS                      | 3.      | 0                 | C 2 DEPTH (nearest ft.) PUMP COLUMN LENGTH                                                                                                                                                                                                                                                                                                                                                                                                                                                                                                                                                                                                                                                                                                                                                                                                                                                                                                                                                                                                                                                                                                                                                                                                                                                                                                                                                                                                                                                                                                                                                                                                                                                                                                                                                                                                                                                                                                                                                                                                                                                                                     |                                                                       |  |  |
| NOWIDEN OF UNSUCCESSF                                                                                                                                              |                                | yes     | no                | Ho 57 200                                                                                                                                                                                                                                                                                                                                                                                                                                                                                                                                                                                                                                                                                                                                                                                                                                                                                                                                                                                                                                                                                                                                                                                                                                                                                                                                                                                                                                                                                                                                                                                                                                                                                                                                                                                                                                                                                                                                                                                                                                                                                                                      | (nearest ft.)                                                         |  |  |
| WELL HYDROFRACTURED                                                                                                                                                |                                | Y       | N                 | A 8 9 11 15 17 21                                                                                                                                                                                                                                                                                                                                                                                                                                                                                                                                                                                                                                                                                                                                                                                                                                                                                                                                                                                                                                                                                                                                                                                                                                                                                                                                                                                                                                                                                                                                                                                                                                                                                                                                                                                                                                                                                                                                                                                                                                                                                                              | CASING HEIGHT (circle appropriate box and enter casing height)        |  |  |
| CIRCLE APPROP                                                                                                                                                      |                                |         |                   | H 2 23 24 26 30 32 36                                                                                                                                                                                                                                                                                                                                                                                                                                                                                                                                                                                                                                                                                                                                                                                                                                                                                                                                                                                                                                                                                                                                                                                                                                                                                                                                                                                                                                                                                                                                                                                                                                                                                                                                                                                                                                                                                                                                                                                                                                                                                                          | LAND SURFACE                                                          |  |  |
| A WELL WAS ABANDONED AND SEALED<br>WHEN THIS WELL WAS COMPLETED                                                                                                    |                                |         |                   | S<br>C 3                                                                                                                                                                                                                                                                                                                                                                                                                                                                                                                                                                                                                                                                                                                                                                                                                                                                                                                                                                                                                                                                                                                                                                                                                                                                                                                                                                                                                                                                                                                                                                                                                                                                                                                                                                                                                                                                                                                                                                                                                                                                                                                       | below (nearest) foot)                                                 |  |  |
| E ELECTRIC LOG OBTAINED  D TEST WELL CONVERTED TO PRODUCTION                                                                                                       |                                |         |                   | R 38 39 41 45 47 51                                                                                                                                                                                                                                                                                                                                                                                                                                                                                                                                                                                                                                                                                                                                                                                                                                                                                                                                                                                                                                                                                                                                                                                                                                                                                                                                                                                                                                                                                                                                                                                                                                                                                                                                                                                                                                                                                                                                                                                                                                                                                                            | 49 50 51 50 LOCATION OF WELL ON LOT                                   |  |  |
| WELL     I HEREBY CERTIFY THAT THIS WELL HAS BEEN CONSTRUCTED IN                                                                                                   |                                |         |                   | E SLOT SIZE 1 2 3                                                                                                                                                                                                                                                                                                                                                                                                                                                                                                                                                                                                                                                                                                                                                                                                                                                                                                                                                                                                                                                                                                                                                                                                                                                                                                                                                                                                                                                                                                                                                                                                                                                                                                                                                                                                                                                                                                                                                                                                                                                                                                              | SHOW PERMANENT STRUCTURE SUCH AS                                      |  |  |
| ACCORDANCE WITH COMAR 26.04.04 "WELL CONSTRUCTION" AND IN CONFORMANCE WITH ALL CONDITIONS STATED IN THE ABOVE CAPTIONED PERMIT, AND THAT THE INFORMATION PRESENTED |                                |         | HE ABOVE          | DIAMETER (NEAREST NUMBER OF SCREEN NEW INCH)  DIAMETER (NEAREST NUMBER OF LANDMARKS AND INDICATE NOT LEADMARKS AND L |                                                                       |  |  |
| HEREIN IS ACCURATE AND COMPLETE TO THE BEST OF MY KNOWLEDGE.                                                                                                       |                                |         | T OF MY           | from to                                                                                                                                                                                                                                                                                                                                                                                                                                                                                                                                                                                                                                                                                                                                                                                                                                                                                                                                                                                                                                                                                                                                                                                                                                                                                                                                                                                                                                                                                                                                                                                                                                                                                                                                                                                                                                                                                                                                                                                                                                                                                                                        | THAN TWO DISTANCES (MEASUREMENTS TO WELL)                             |  |  |
| DRILLERS LIC. NO.1 M S D 024                                                                                                                                       |                                |         | 4                 | GRAVEL PACK                                                                                                                                                                                                                                                                                                                                                                                                                                                                                                                                                                                                                                                                                                                                                                                                                                                                                                                                                                                                                                                                                                                                                                                                                                                                                                                                                                                                                                                                                                                                                                                                                                                                                                                                                                                                                                                                                                                                                                                                                                                                                                                    |                                                                       |  |  |
| Joseph & mayne                                                                                                                                                     |                                |         |                   | IF WELL DRILLED WAS FLOWING WELL INSERT F IN BOX 66                                                                                                                                                                                                                                                                                                                                                                                                                                                                                                                                                                                                                                                                                                                                                                                                                                                                                                                                                                                                                                                                                                                                                                                                                                                                                                                                                                                                                                                                                                                                                                                                                                                                                                                                                                                                                                                                                                                                                                                                                                                                            | 3                                                                     |  |  |
| DRILLERS SIGNATURE (MUST MATCH SIGNATURE ON APPLICATION)                                                                                                           |                                |         |                   | MDE USE ONLY                                                                                                                                                                                                                                                                                                                                                                                                                                                                                                                                                                                                                                                                                                                                                                                                                                                                                                                                                                                                                                                                                                                                                                                                                                                                                                                                                                                                                                                                                                                                                                                                                                                                                                                                                                                                                                                                                                                                                                                                                                                                                                                   | y -                                                                   |  |  |
| LIC. NO.1 D 1                                                                                                                                                      |                                |         | _ ı               | (NOT TO BE FILLED IN BY DRILLER)  T (E.R.O.S.) W Q                                                                                                                                                                                                                                                                                                                                                                                                                                                                                                                                                                                                                                                                                                                                                                                                                                                                                                                                                                                                                                                                                                                                                                                                                                                                                                                                                                                                                                                                                                                                                                                                                                                                                                                                                                                                                                                                                                                                                                                                                                                                             | 3                                                                     |  |  |
|                                                                                                                                                                    |                                |         |                   | 70 72                                                                                                                                                                                                                                                                                                                                                                                                                                                                                                                                                                                                                                                                                                                                                                                                                                                                                                                                                                                                                                                                                                                                                                                                                                                                                                                                                                                                                                                                                                                                                                                                                                                                                                                                                                                                                                                                                                                                                                                                                                                                                                                          | 4                                                                     |  |  |
| SITE SUPERVISOR (sign. of driller or journeyman                                                                                                                    |                                |         |                   | TELESCOPE LOG 74 75 76                                                                                                                                                                                                                                                                                                                                                                                                                                                                                                                                                                                                                                                                                                                                                                                                                                                                                                                                                                                                                                                                                                                                                                                                                                                                                                                                                                                                                                                                                                                                                                                                                                                                                                                                                                                                                                                                                                                                                                                                                                                                                                         | 11                                                                    |  |  |
| responsible for sitework if different from permittee)                                                                                                              |                                |         | <del>50</del> )   | CASING INDICATOR OTHER DATA                                                                                                                                                                                                                                                                                                                                                                                                                                                                                                                                                                                                                                                                                                                                                                                                                                                                                                                                                                                                                                                                                                                                                                                                                                                                                                                                                                                                                                                                                                                                                                                                                                                                                                                                                                                                                                                                                                                                                                                                                                                                                                    |                                                                       |  |  |