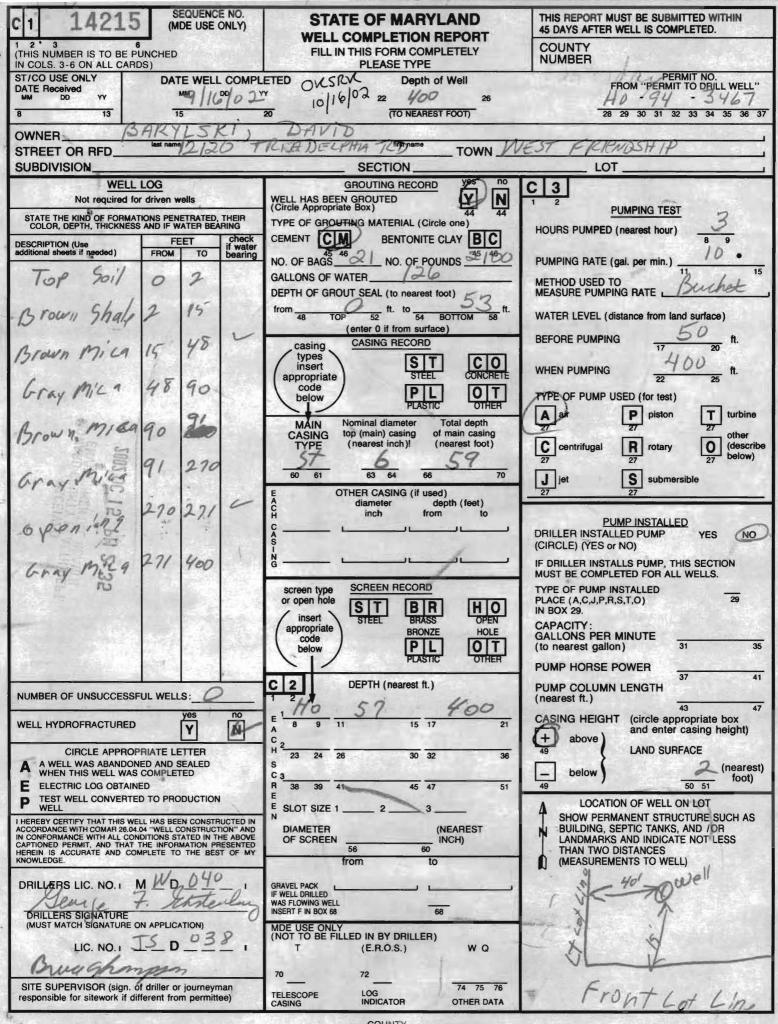

## Information Form for the Installation of the Well Pump, Pitless Adapter, and Supply Piping

NOTE: The installer is responsible for requesting an inspection prior to 9 am on the day of the desired inspection. No work is to be covered until approved by the Health Department. All installations must comply with the National Standard Plumbing Code (NSPC, as amended locally) and COMAR 26.04.04 (MD Well Construction Regulations). Submission of a complete form is required prior to Use and Occupancy approval.

| Company Name: Address:                                                                                                                                                                                                         |                                                                                                                                                                                                                                                        | Telephone #:                                                                                                                                                                                                                                                                                      |                                                                                                                               |  |  |  |
|--------------------------------------------------------------------------------------------------------------------------------------------------------------------------------------------------------------------------------|--------------------------------------------------------------------------------------------------------------------------------------------------------------------------------------------------------------------------------------------------------|---------------------------------------------------------------------------------------------------------------------------------------------------------------------------------------------------------------------------------------------------------------------------------------------------|-------------------------------------------------------------------------------------------------------------------------------|--|--|--|
| License # and nam<br>Name (Print):<br>*A licensed indiv<br>supervision of a<br>subjected to field                                                                                                                              | ne of individual respons<br>ridual must perform the<br>licensed journeyman of<br>l verification.                                                                                                                                                       | r master plumber, pump                                                                                                                                                                                                                                                                            | License#<br>pprentices must be under the direct<br>p installer or well driller. Licenses may be                               |  |  |  |
| Name of Property                                                                                                                                                                                                               | Owner:                                                                                                                                                                                                                                                 | Tele                                                                                                                                                                                                                                                                                              | ephone #:                                                                                                                     |  |  |  |
| Subdivision:                                                                                                                                                                                                                   | 2/20 Triade                                                                                                                                                                                                                                            | phia Rd Lot                                                                                                                                                                                                                                                                                       | ephone #:<br>#:Well Tag # : HO - <u>94 - 3467</u> //                                                                          |  |  |  |
| Well Yield:<br>Depth of well enc<br>If pump capacity<br>Torque arrestors of<br>Safety rope, if us<br>Piping to house<br>Type:<br>PSI:(160 p<br>Depth of supply 1<br>The water supply<br>distribution box,<br>approval prior to | GPM<br>GPM<br>wountered at time of pun<br>exceeds well yield, a lo<br>or Cable guards are required, attached to inside<br>wed, attached to inside<br>(si min)<br>ine:(36" min)<br>y line is required to be<br>drainfields, and sewa<br>o installation. | NSF approved:(feet)<br>mp installation:(feet)<br>w water cut off switch is a<br>uired – Must circle one<br>of well casing with eye b<br><u>House Connection</u><br>PVC sleeved to undis<br>Approximate length o<br>Sleeve caulked and se<br>at least ten feet from th<br>ge reserve area. If this | Conduit secured to well cap:<br>required by NSPC 1990 Section 17.8.4<br>polt<br>turbed soil at wall penetration:<br>f sleeve: |  |  |  |
| Signature of com                                                                                                                                                                                                               | pany representative resp                                                                                                                                                                                                                               | consible for installation                                                                                                                                                                                                                                                                         | date                                                                                                                          |  |  |  |
| Date Insp. Reque<br>Inspection Data:                                                                                                                                                                                           | sted: $10/16/02$<br>Pitless adapter and wat<br>Two piece cap installed<br>Elec. conduit extends a<br>Safety rope installed ir<br>Correct well tag attach<br>Water supply line sleep<br>Adequate grout observ                                           | AM Date Insp.<br>ter supply line at least 36"<br>d and attached to casing so<br>at least 18" below grade/at<br>aside of well casing<br>ed properly and casing 8"<br>ved adequately at house ca<br>red below pitless adapter                                                                       | ecurely                                                                                                                       |  |  |  |
| HD-215(Rev.                                                                                                                                                                                                                    | 8/00) 10/16                                                                                                                                                                                                                                            | loz 1' at unt<br>Can't sec                                                                                                                                                                                                                                                                        | any Thing So                                                                                                                  |  |  |  |