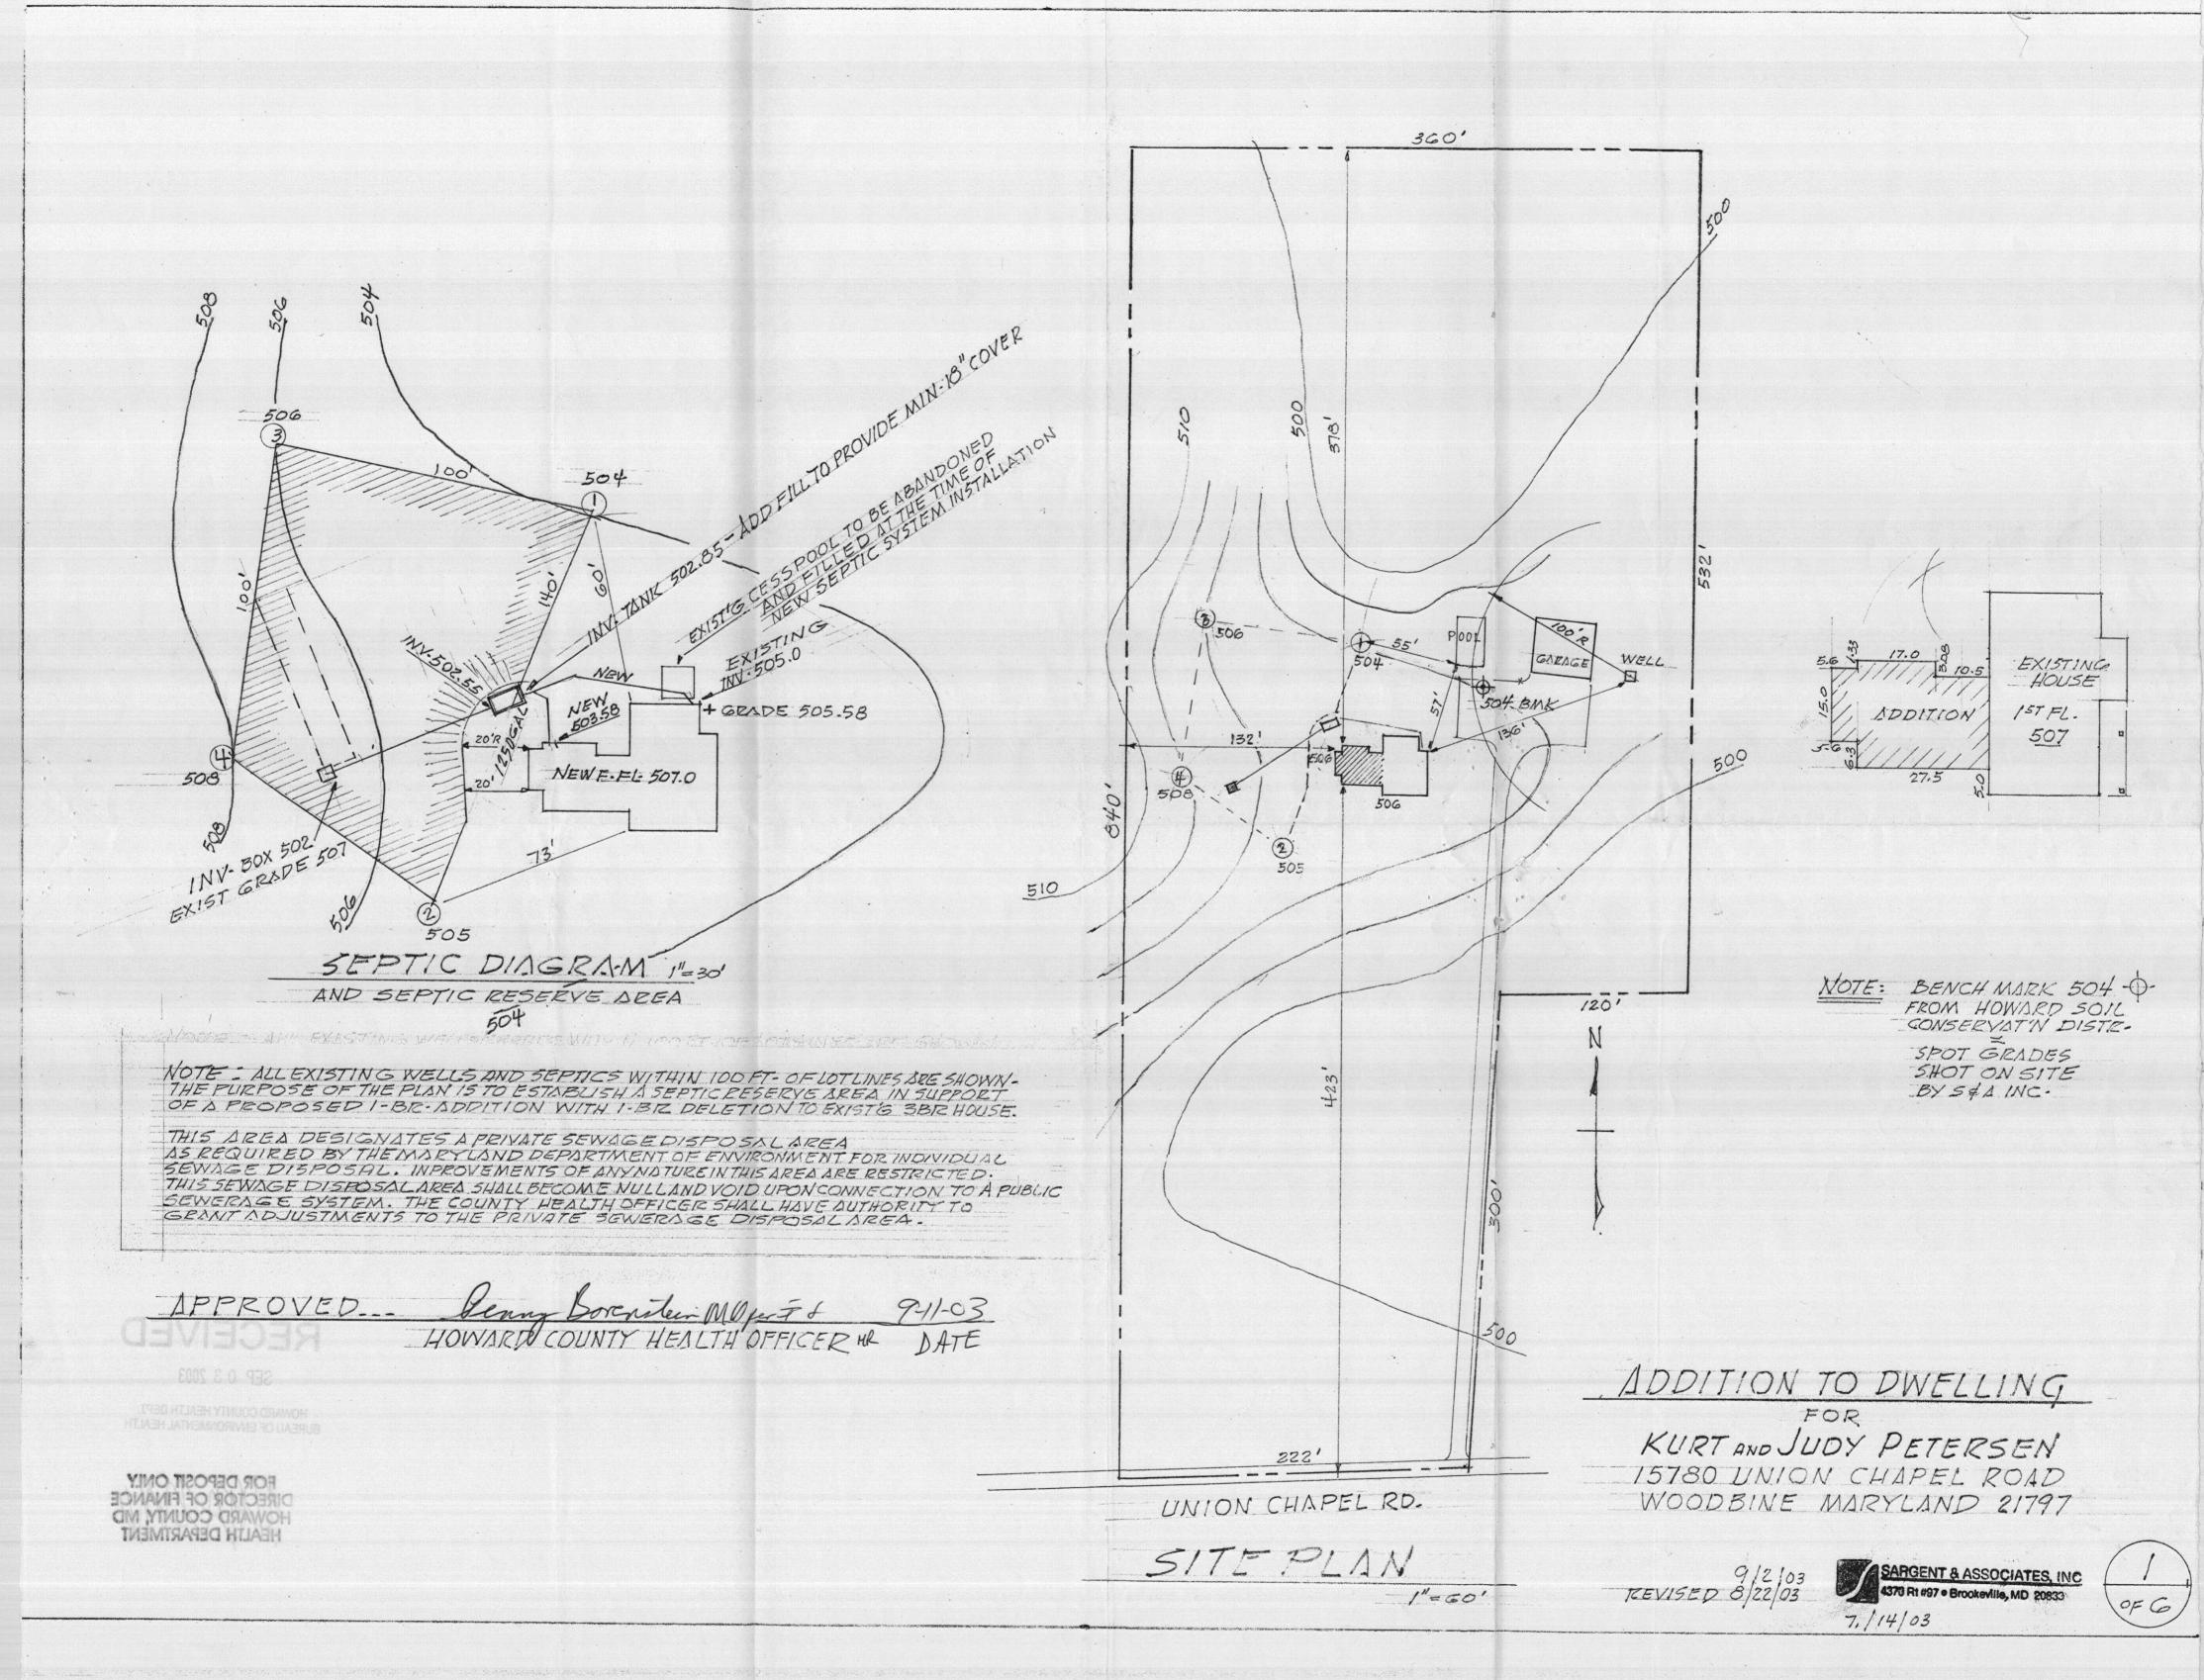

ON-SITE SEWAGE DISPOSAL SYSTEM HOWARD COUNTY HEALTH DEPARTMENT BUREAU OF ENVIRONMENTAL HEALTH 3525-H ELLICOTT MILLS DRIVE, ELLICOTT CITY, MD 21043 04-317610

| Farm & Home Exca                                                                     | vating, Inc.                                                                                                                                                                                                            | IS PERI         | MITTED TO                     | NSTALL 🛛 ALTER 🗌       |        |
|--------------------------------------------------------------------------------------|-------------------------------------------------------------------------------------------------------------------------------------------------------------------------------------------------------------------------|-----------------|-------------------------------|------------------------|--------|
| ADDRESS: 901 Dr                                                                      | iver Rd., Marriottsv                                                                                                                                                                                                    | ville           | PHONE NUMBE                   | R: <u>410-442-5623</u> |        |
| SUBDIVISION: Tax                                                                     | Tax Map 14, Parcel 170                                                                                                                                                                                                  |                 | LOT NUMBER:                   |                        | _      |
| ADDRESS: 15780 Union Chapel Road PROPERTY OWNER: Peterson                            |                                                                                                                                                                                                                         |                 |                               |                        | _      |
| SEPTIC TANK CAPACITY (GALLONS):                                                      |                                                                                                                                                                                                                         | 1000            | OUTLET BAFFLE FILTER REQUIRED |                        |        |
| PUMP CHAMBER CAPACITY (GALLONS):                                                     |                                                                                                                                                                                                                         | N/A             | COMPARTMENTED TANK REQUIRED [ |                        |        |
| NUMBER OF BEDROOM                                                                    | MS:                                                                                                                                                                                                                     | 3               |                               |                        |        |
| SQUARE FEET PER BE                                                                   | SQUARE FEET PER BEDROOM: 180                                                                                                                                                                                            |                 |                               |                        |        |
| LINEAR FEET OF TRENCH REQUIRED: 60 HOUSE SERVED BY PUBLIC WATER                      |                                                                                                                                                                                                                         | BY PUBLIC WATER |                               |                        |        |
| TRENCHES:                                                                            | Trench to be 2.0 feet wide. Inlet 4.0 feet below original grade. Bottom maximum depth 8.0 feet below original grade. Effective area begins at 4.0 feet below original grade. 4.0 feet of stone below distribution pipe. |                 |                               |                        |        |
| LOCATION:                                                                            | Place the distribution box 30' downhill from the highest perc test hole and 65' from the closest corner of the addition. Run a single 60' trench on contour to rear of property.                                        |                 |                               |                        |        |
| NOTES:                                                                               | Pump and collapse existing cesspool at rear of house.                                                                                                                                                                   |                 |                               |                        |        |
| In support of B00143019 for large 1-Br addition with 1-Br removal to ex. 3-Br house. |                                                                                                                                                                                                                         |                 |                               |                        |        |
| 3/26/04INSTALLER REPORTS HOUSE INV 15" DEEPER THAN PLAN                              |                                                                                                                                                                                                                         |                 |                               |                        |        |
| PLANS APPROVED:                                                                      | ADVISED INSTALL MER OK/                                                                                                                                                                                                 | ER TO           | RAISE HOUS                    | DATE: 9/11/03          | - (CR) |