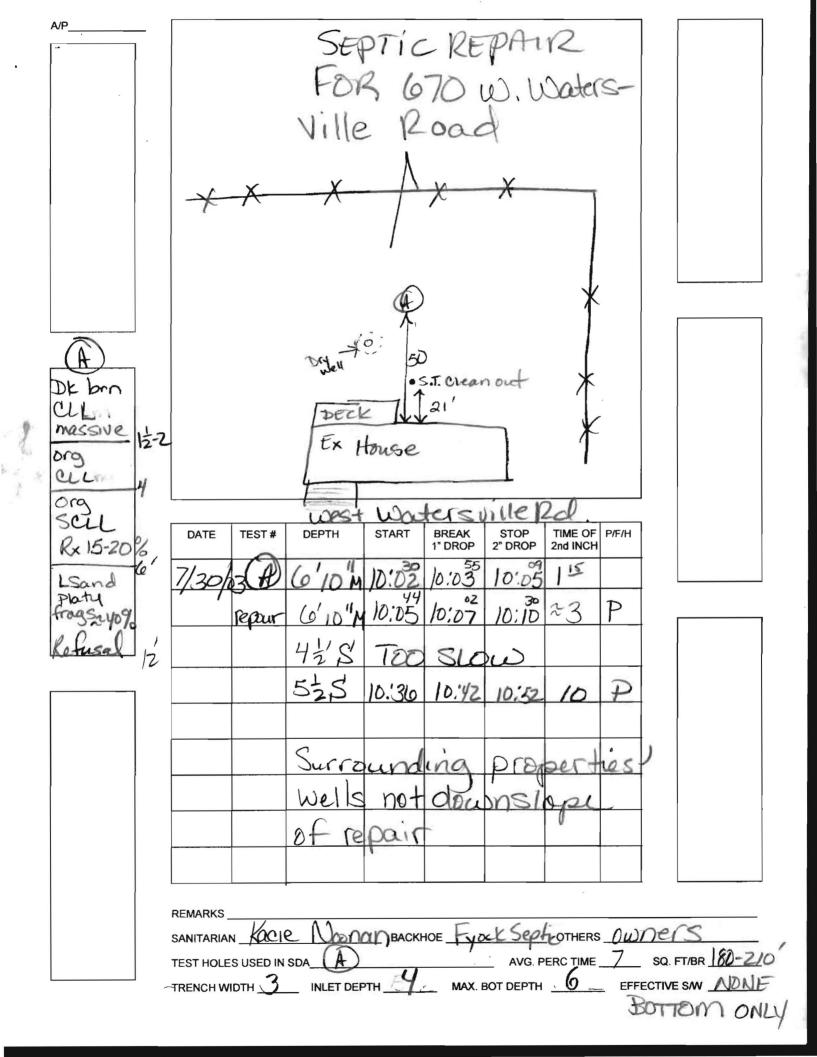

| Howard County<br>Health Department APPLICATION<br>FOR PERCOLATION TESTING AND SITE EVALUATION                                                                                                                                                                                                                                                                                                                                                                                                                                                                       |
|---------------------------------------------------------------------------------------------------------------------------------------------------------------------------------------------------------------------------------------------------------------------------------------------------------------------------------------------------------------------------------------------------------------------------------------------------------------------------------------------------------------------------------------------------------------------|
| / .                                                                                                                                                                                                                                                                                                                                                                                                                                                                                                                                                                 |
| AGENCY REVIEW: Repair to Support BP DATE                                                                                                                                                                                                                                                                                                                                                                                                                                                                                                                            |
| AGENCY REVIEW: Kepair to Support BP DATE                                                                                                                                                                                                                                                                                                                                                                                                                                                                                                                            |
| DO NOT WRITE ABOVE THIS LINE                                                                                                                                                                                                                                                                                                                                                                                                                                                                                                                                        |
| I HEREBY APPLY FOR THE NECESSARY TESTING/EVALUATION PRIOR TO ISSUANCE OF SEWAGE DISPOSAL SYSTEM PERMIT(S) TO:     CHECK AS NEEDED:   CHECK AS NEEDED:     CONSTRUCT NEW SEPTIC SYSTEM(S)   NEW STRUCTURE(S)     REPAIR/ADD TO AN EXISTING SEPTIC SYSTEM   ADDITION TO AN EXISTING STRUCTURE     REPLACE AN EXISTING SEPTIC SYSTEM   ADDITION TO AN EXISTING STRUCTURE     CHECK ONE:   IS THE PROPERTY WITHIN 2500' OF ANY RESERVOIR?     CREATE NEW LOT(S)   YES     BUILD ON AN EXISTING LOT IN A SUBDIVISION   NO     BUILD ON AN EXISTING PARCEL OF RECORD   NO |
| RESIDENTIAL WITH PROPOSED BEDROOMS IN THE COMPLETED STRUCTURE (NOTE UNKNOWN IF APPROPRIATE) COMMERCIAL (PROVIDE DETAIL OF NUMBERS AND TYPES OF EMPLOYEES/ CUSTOMERS ON ACCOMPANYING PLAN) INSTITUTIONAL/GOVERNMENT (PROVIDE DETAIL OF NUMBERS AND TYPES OF EMPLOYEES/USERS ON ACCOMPANYING PLAN) PROPERTY OWNER(S)                                                                                                                                                                                                                                                  |
|                                                                                                                                                                                                                                                                                                                                                                                                                                                                                                                                                                     |
| DAYTIME PHONE CELL FAX                                                                                                                                                                                                                                                                                                                                                                                                                                                                                                                                              |
| MAILING ADDRESS SAME AS TEPHINE<br>STREET CITY/TOWN STATE ZIP                                                                                                                                                                                                                                                                                                                                                                                                                                                                                                       |
| APPLICANT FYOCK                                                                                                                                                                                                                                                                                                                                                                                                                                                                                                                                                     |
| DAYTIME PHONE FAX                                                                                                                                                                                                                                                                                                                                                                                                                                                                                                                                                   |
| MAILING ADDRESS                                                                                                                                                                                                                                                                                                                                                                                                                                                                                                                                                     |
| STREET CITY/TOWN STATE ZIP                                                                                                                                                                                                                                                                                                                                                                                                                                                                                                                                          |
| APPLICANT'S ROLE: DEVELOPER BUILDER BUYER RELATIVE/FRIEND REALTOR CONSULTANT<br>PROPERTY LOCATION                                                                                                                                                                                                                                                                                                                                                                                                                                                                   |
| PROPERTY ADDRESS 670 Wast Watersville Rd Mt Airy<br>STREET TOWN/POST OFFICE                                                                                                                                                                                                                                                                                                                                                                                                                                                                                         |
| TAX MAP PAGE(S)     GRID     PARCEL(S)     PROPOSED LOT SIZE                                                                                                                                                                                                                                                                                                                                                                                                                                                                                                        |
| AS APPLICANT, I UNDERSTAND THE FOLLOWING: THE SYSTEM INSTALLED SUBSEQUENT TO THIS APPLICATION IS ACCEPT-                                                                                                                                                                                                                                                                                                                                                                                                                                                            |
| ABLE ONLY UNTIL PUBLIC SEWERAGE IS AVAILABLE. THIS APPLICATION IS COMPLETE WHEN ALL APPLICABLE FEES AND A                                                                                                                                                                                                                                                                                                                                                                                                                                                           |
| SUITABLE SITE PLAN HAVE BEEN RECEIVED. I ACCEPT THE RESPONSIBILITY FOR COMPLIANCE WITH ALL M.O.S.H.A. AND                                                                                                                                                                                                                                                                                                                                                                                                                                                           |
| "MISS UTILITY" REQUIREMENTS. APPROVAL IS BASED UPON SATISFACTORY REVIEW OF A PERC CERTIFICATION PLAN.                                                                                                                                                                                                                                                                                                                                                                                                                                                               |
| TEST RESULTS WILL BE MAILED TO APPLICANT.                                                                                                                                                                                                                                                                                                                                                                                                                                                                                                                           |
| HOWARD COUNTY HEALTH DEPARTMENT, BUREAU OF ENVIRONMENTAL HEALTH, WELL AND SEPTIC PROGRAM<br>3525-H ELLICOTT MILLS DRIVE, ELLICOTT CITY, MARYLAND 21043-4544 (410) 313-1771 FAX (410) 313-2648<br>TDD (410) 313-2323 TOLL FREE 1-877-4MD-DHMH                                                                                                                                                                                                                                                                                                                        |