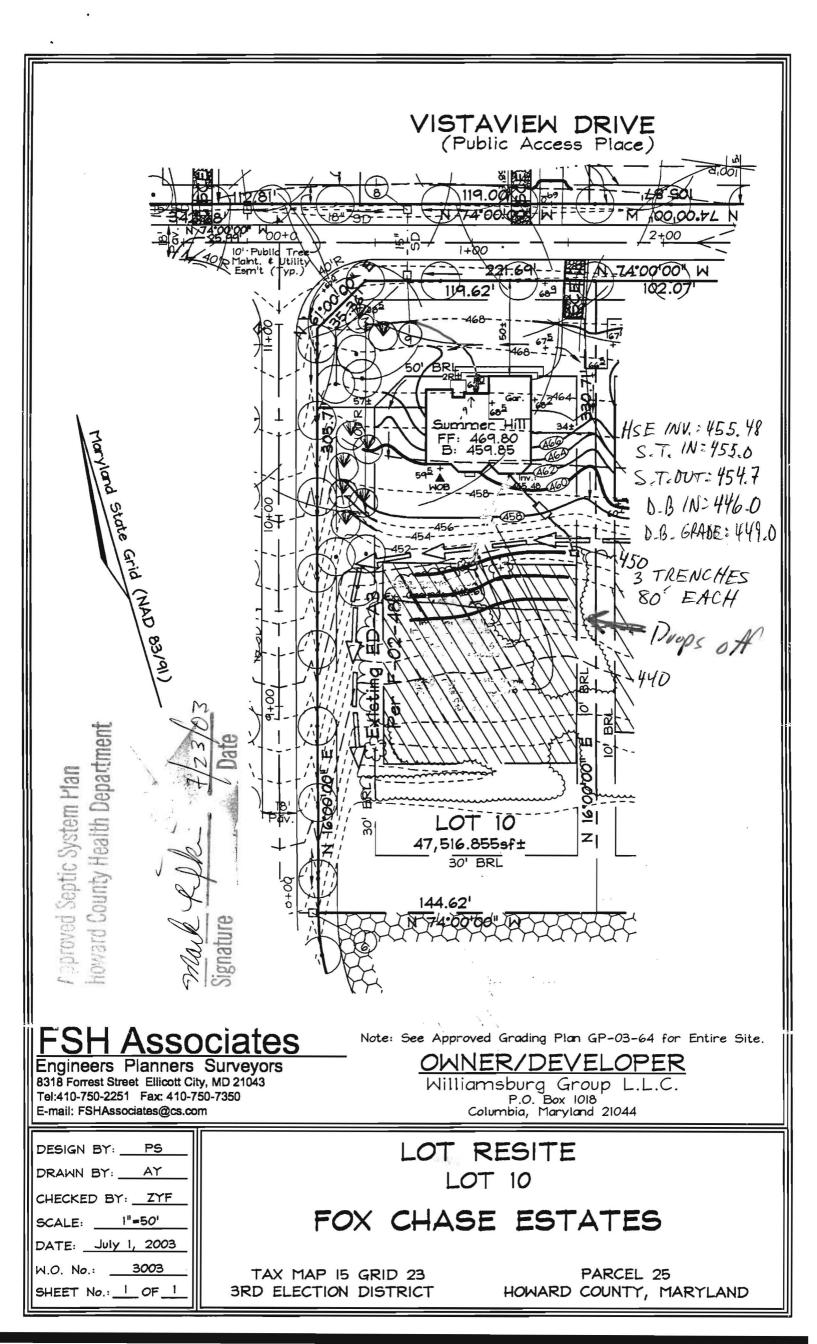

| IRENCHES: | feet below original grade. Effective area begins at 3.0 feet below original grade. 2.0 feet of stone below distribution pipe.                |
|-----------|----------------------------------------------------------------------------------------------------------------------------------------------|
| LOCATION: | Place the distribution box 145' down the left lot line and 10' off this same lot line. Run (3) 80' trenches on contour to right side of lot. |
| NOTES:    |                                                                                                                                              |
|           |                                                                                                                                              |

PLANS APPROVED:

0 K. JAB 10/5/03 DATE:

7/23/03

20

NOTES: PERMIT VOID AFTER 2 YEARS

MER

CONTRACTOR IS RESPONSIBLE FOR SCHEDULING A PRE-CONSTRUCTION INSPECTION FOR ALL INSTALLATIONS WATERTIGHT SEPTIC TANKS REQUIRED