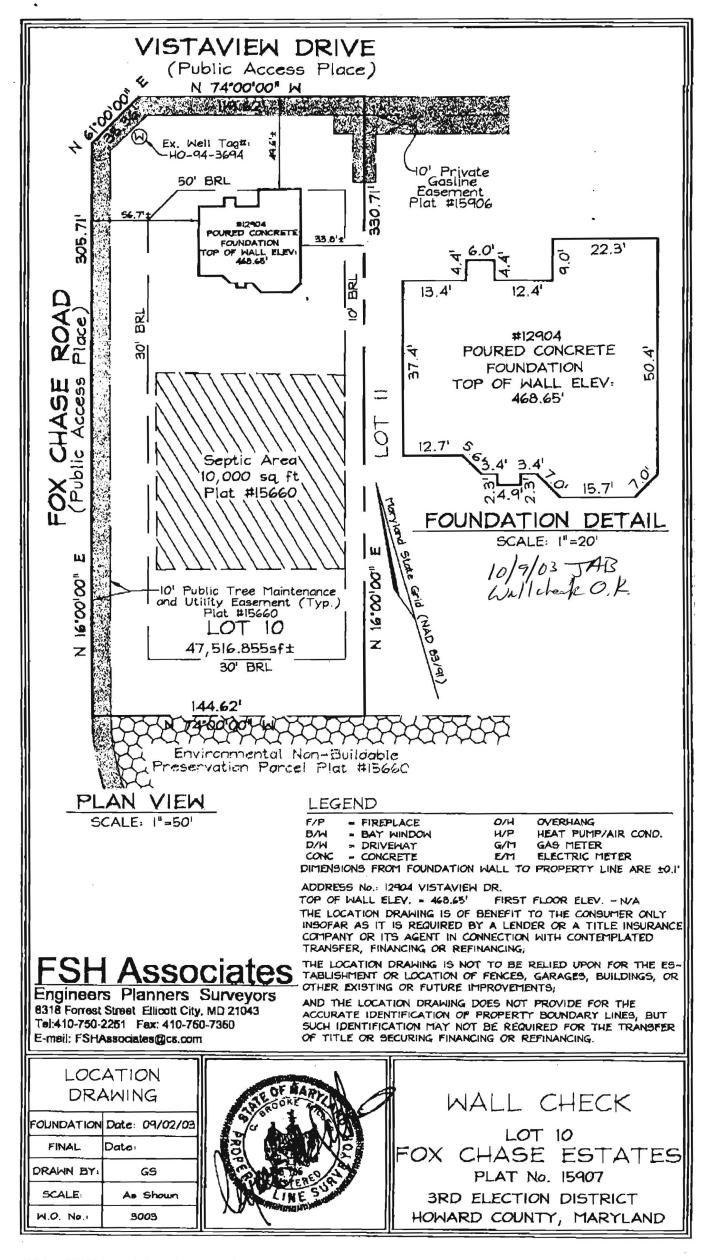

PLANS APPROVED:

0 K. JAB 10/5/03 DATE:

7/23/03

20

NOTES: PERMIT VOID AFTER 2 YEARS

MER

CONTRACTOR IS RESPONSIBLE FOR SCHEDULING A PRE-CONSTRUCTION INSPECTION FOR ALL INSTALLATIONS WATERTIGHT SEPTIC TANKS REQUIRED

ALL PARTS OF SEPTIC SYSTEM SHALL BE 100 FEET FROM ANY WATER WELL UNLESS SPECIFICALLY AUTHORIZED

MANHOLE RISERS REQUIRED ON ALL SEPTIC TANKS AND PUMP CHAMBERS UNLESS SPECIFICALLY AUTHORIZED

CONTRACTOR RESPONSIBLE FOR COMPLIANCE WITH APPLICABLE REGULATIONS, GUIDELINES AND THE TERMS OF THIS PERMIT

NEITHER THE HOWARD COUNTY COUNCIL NOR THE HEALTH DEPARTMENT IS RESPONSIBLE FOR THE SUCCESSFUL OPERATION OF ANY SYSTEM PERMITTEE RESPONSIBLE FOR OBTAINING FINAL APPROVAL ON THIS PERMIT BUILDING PERMIT SIGNED 410-313-2640 FOR INSPECTION OF SEPTIC SYSTEM AND RETURNED 3-11-04-B00146729-DECK

NOT TO SCALE TRENCH/DRAINFIELD DATA WIDTH, BOTTOM INLET 3 5 3 NUMBER OF TRENCHES 240' TOTAL LENGTH ABSORPTION AREA 7200 DISTRIBUTION BOX LEVEL 2 DISTRIBUTION BOX BAFFLE DISTRIBUTION BOX PORT SEPTIC TANK DATA SEPTIC TANK I LEVEL CAPACITY 1250 GAL 9n' SEAM LOC / C TANK LID DEPTH /- 3' BAFFLES n BAFFLE FILTER FIGUR MANHOLE LOC (14) 6" PORT LOC From WATERTIGHT TEST SEPTIC TANK 2 LEVEL CAPACITY GAL SEAM LOC TANK LID DEPTH BAFFLES BAFFLE FILTER MANHOLE LOC 6" PORT LOC ROAD WATERTIGHT TEST SRA 22/04 dalis till direas **PRE-CONSTRUCTION** beh strep D. B. 201 Tron min ID Tan 07 60 INSTALLATION DU 150 ec 1120 MG BUILDING PERMIT SIGNED AND RETURNED FINAL INSPECTOR DATE OF APPROVAL