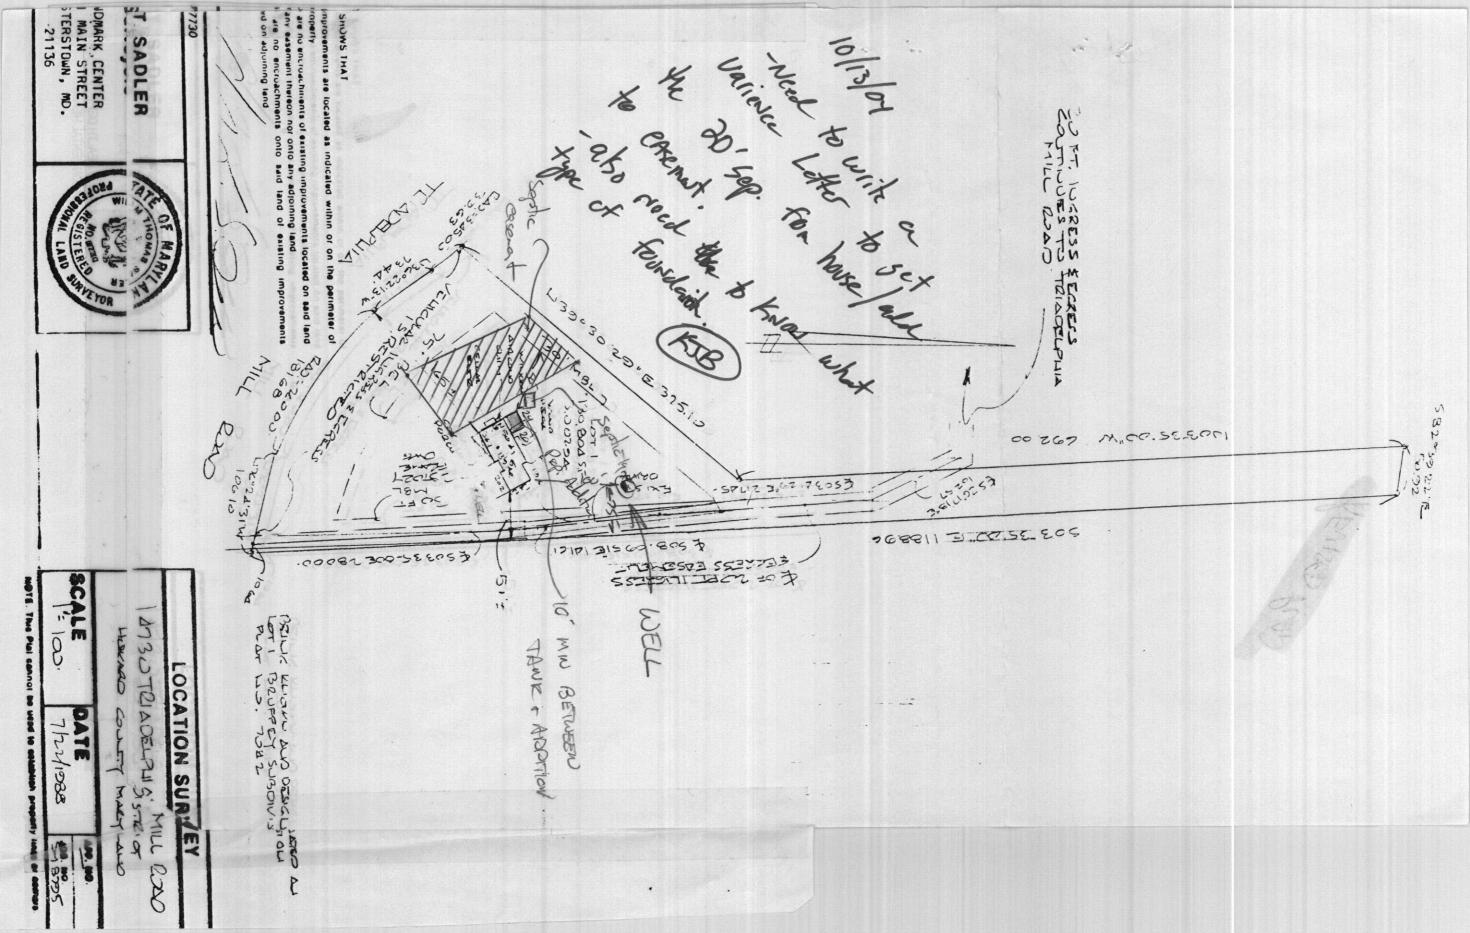

## Penny E. Borenstein, M.D., M.P.H., Health Officer

October 25, 2004

Robert H. Learmouth 14730 Triadelphia Mill Road Dayton, MD 21036

RE: 14730 Triadelphia Mill Road E:

Dear Mr. Learmouth;

We have received a variance requesting the required 20' setback to a foundation for a foundation to the septic easement at the above referenced property be waived to 10'. This agency will grant your **approval** for the variance at the property as long as no part of the foundation overhang is within 10' of the septic easement and post and pier footers are utilized.

Any questions regarding this decision may be directed to the Well and Septic Program of the Howard County Health Department.

Respectfully,

John A. Boris, Jr., R.S., Supervisor Well and Septic Program

cc: File