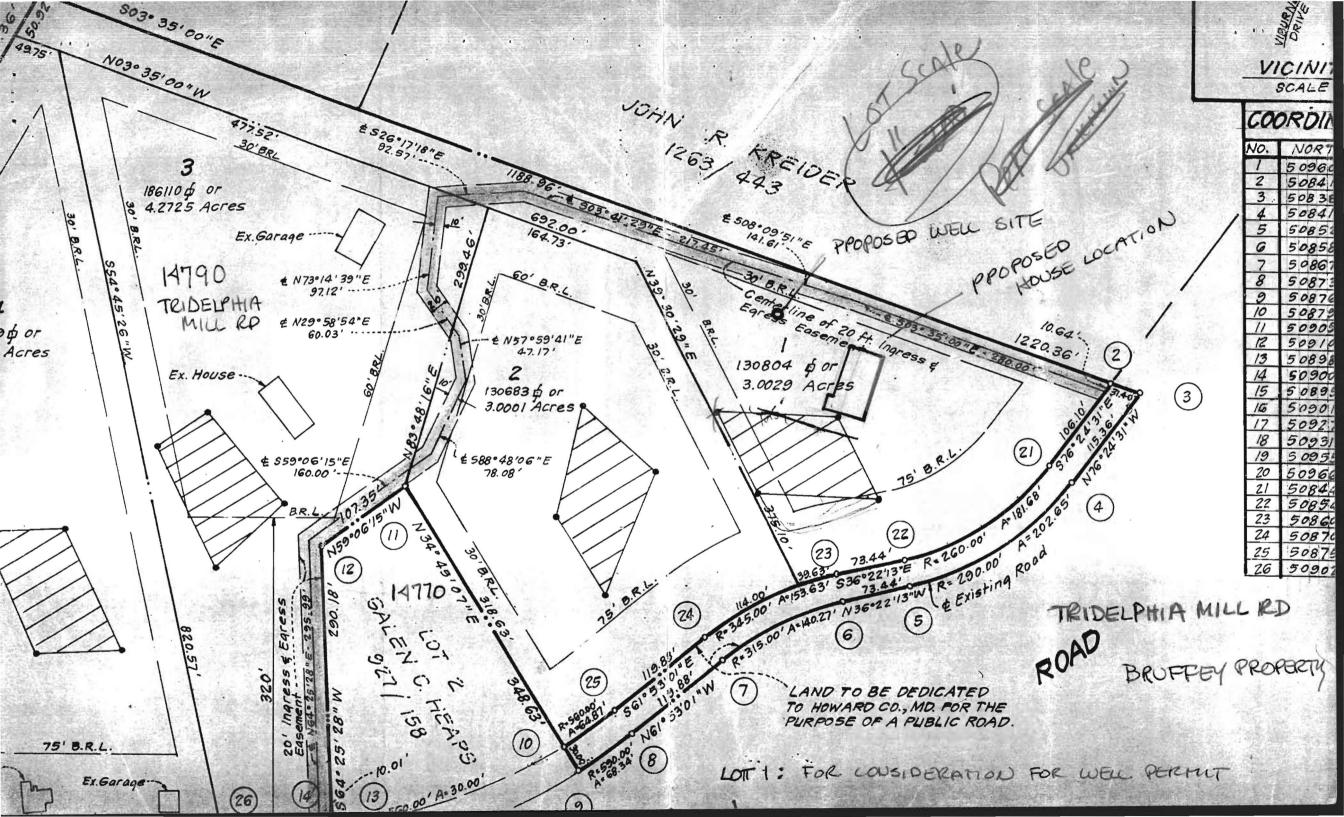

| and the second                                                                                                  |                                      | The second second                                            |  |



## Penny E. Borenstein, M.D., M.P.H., Health Officer

This is to request a variance on the offset of from the lef isting addition to the deaded sewage disposal lasment from 20' seperation to 10' seperation. The foundation of the proposed addition will be post and

pier.

ROBERT H. LEARMOUTH 14730 TRIADELPHIA MILL-RD DAYTONIMP 21036 Robert & Scamonik



Mr. Ralph Mayne has permission to sign the pump release. Karen K. Seamnith 7/28/86

· · ·

.

.

.

-

**`**.

`;\_

::

.

× ,

. •