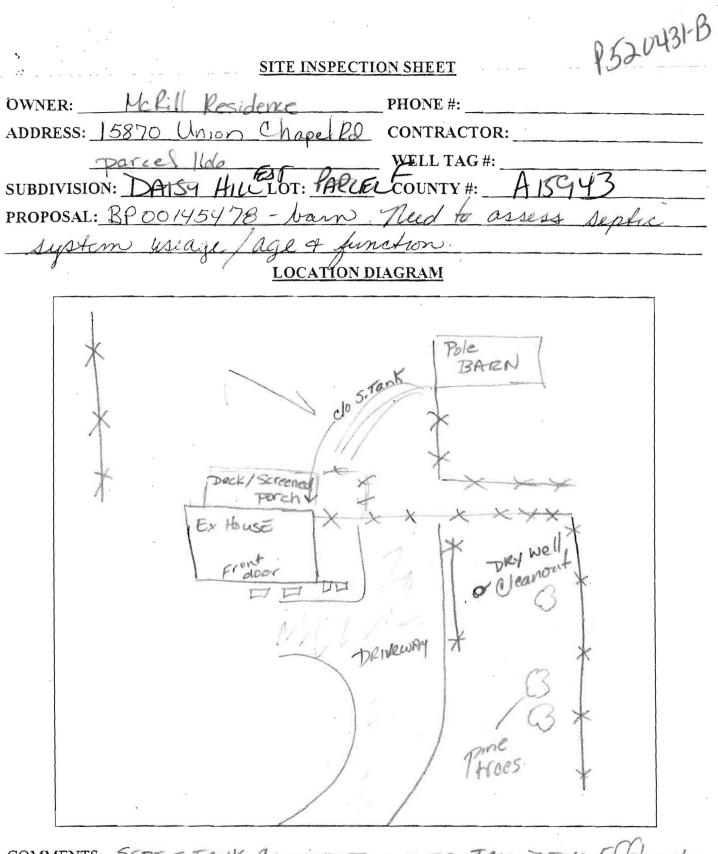

AND RETURNED PRIVATE RIDING ARENA BOO145478 INDOOR PRIVATE RIDING ARENA

COMMENTS: SEDTIC TANK CLEANDUT UNDER TALL DECK. APPORT 31/2 below grade, evel The dry Approx 4' below grade. Previous specs require Nuner In bedrooms. Repair + upgrade States house 4 needed Mas DATE: 12/24/03 INSPECTOR: pontan A acce \* NEED to Verify well tag # & location