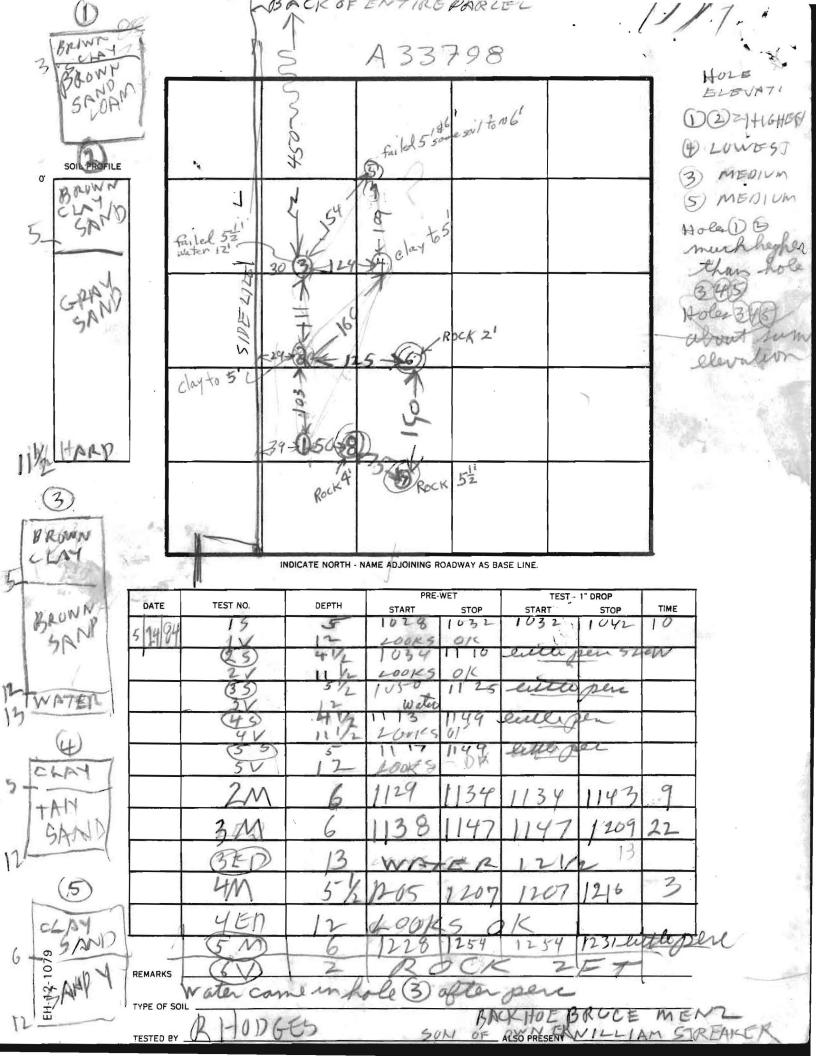

## THIS IS NOT A PERMIT

SOIL PROFILE
0'

| * |  |  |
|---|--|--|
|   |  |  |
|   |  |  |

INDICATE NORTH - NAME ADJOINING ROADWAY AS BASE LINE.

|         |          |       | PRE-WET |      | TEST - 1" DROP |      |      |
|---------|----------|-------|---------|------|----------------|------|------|
| DATE    | TEST NO. | DEPTH | START   | STOP | START          | STOP | TIME |
| 5/24/84 | TV       | 5/2   | ROC     | K    |                |      |      |
| 1       | (8)      | 4     | ROC     | 1    |                |      |      |
|         |          | 1     | -       |      |                |      |      |
|         | (s.      |       |         |      |                |      |      |
|         |          |       |         |      |                |      |      |
|         | ·        |       | ¢:      |      |                |      |      |
|         |          |       |         |      |                |      |      |
|         |          |       |         |      |                |      |      |
|         |          |       | ,       |      |                |      |      |
|         |          |       |         |      |                |      |      |

| REMARKS      |      |
|--------------|------|
| TYPE OF SOIL | <br> |

EH-12-1079

TESTED 8Y \_\_\_\_\_\_ ALSO PRESENT