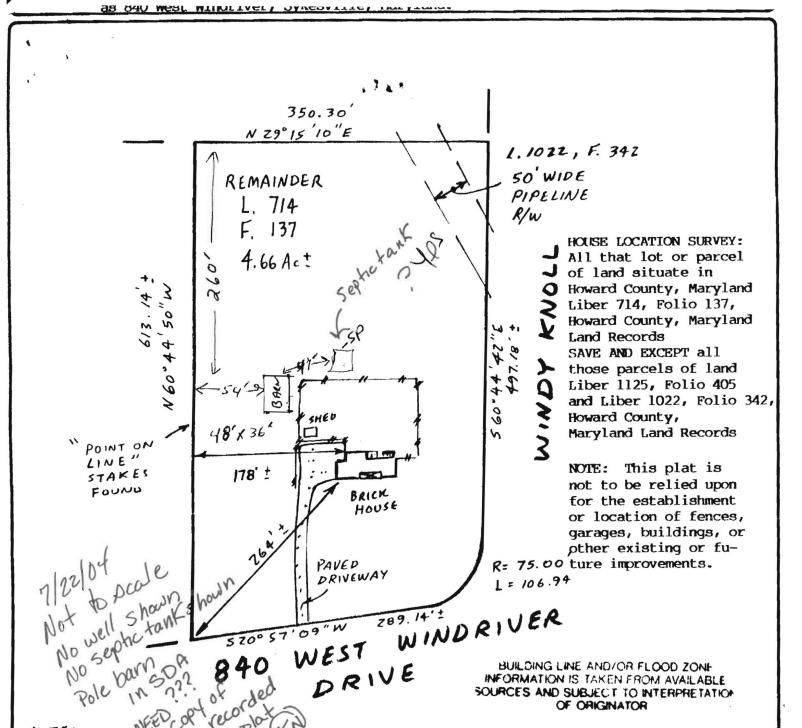

NOTE:

ACREAGE IS APPROXIMATE, THIS IS NOT A BOUNDARY SURVEY.

SOME LAND CONVEYED FOR ROAD. (SEE L. 1/25, F. 405)

SOME DISTANCES CALCULATED. ALSO SEE PLAT 5296.

NOTE: This location is for title purposes only and not to be used for determining property lines.

Property corner markers are NOT guaranteed by this location.

220 N. Market Street Frederick, Maryland 21701 (301) 698-9377

## STATE OF MARYLAND COUNTY OF HOWARD

I certify the property herein is in accordance with the plat of subdivision and/or deed of record, that the improvements were located by accepted field practices and include permanent visible structures. Fences and/or walls shown are for picture purposes only. The exact location can only be determined by a boundary survey with the corners being set.