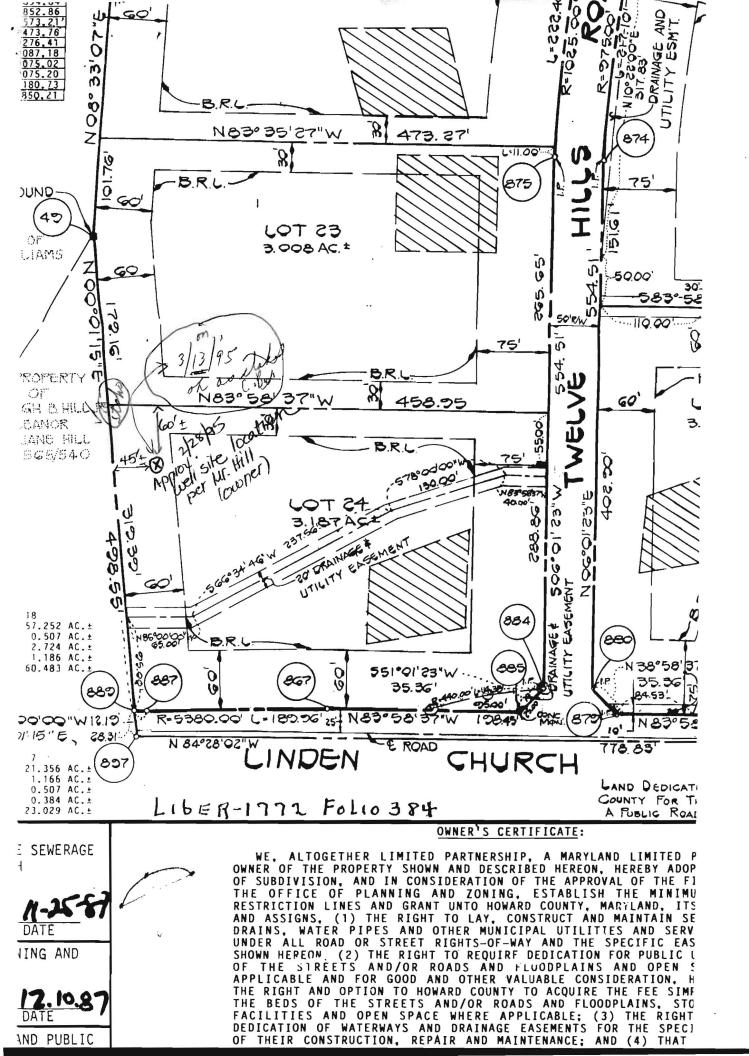

| CL1 3588 SEQUENCE NO. (DENV USE ONLY)                                                                                                                                                                                                                                                                                                                                                                                                                                                                                                                                                                                                                                                                                                                                                                                                                                                                                                                                                                                                                                                                                                                                                                                                                                                                                                                                                                                                                                                                                                                                                                                                                                                                                                                                                                                                                                                                                                                                                                                                                                                                                          | STATE OF MARYLAND WELL COMPLETION REPORT                                                                     | THIS REPORT MUST BE SUBMITTED WITHIN 45 DAYS AFTER WELL IS COMPLETED.     |
|--------------------------------------------------------------------------------------------------------------------------------------------------------------------------------------------------------------------------------------------------------------------------------------------------------------------------------------------------------------------------------------------------------------------------------------------------------------------------------------------------------------------------------------------------------------------------------------------------------------------------------------------------------------------------------------------------------------------------------------------------------------------------------------------------------------------------------------------------------------------------------------------------------------------------------------------------------------------------------------------------------------------------------------------------------------------------------------------------------------------------------------------------------------------------------------------------------------------------------------------------------------------------------------------------------------------------------------------------------------------------------------------------------------------------------------------------------------------------------------------------------------------------------------------------------------------------------------------------------------------------------------------------------------------------------------------------------------------------------------------------------------------------------------------------------------------------------------------------------------------------------------------------------------------------------------------------------------------------------------------------------------------------------------------------------------------------------------------------------------------------------|--------------------------------------------------------------------------------------------------------------|---------------------------------------------------------------------------|
| 1 2 3 6 (SELVI) 1 1 2 3 (SELVI) 1 2 3 (SELVI) 1 1 2 3 (SELVI) 1 1 2 3 (SELVI) 1 2 3 (S | FILL IN THIS FORM COMPLETELY PLEASE PRINT OR TYPE                                                            | COUNTY R# 38 587                                                          |
| ST/CO USE ONLY DATE Received DATE WELL COMPLETE                                                                                                                                                                                                                                                                                                                                                                                                                                                                                                                                                                                                                                                                                                                                                                                                                                                                                                                                                                                                                                                                                                                                                                                                                                                                                                                                                                                                                                                                                                                                                                                                                                                                                                                                                                                                                                                                                                                                                                                                                                                                                | D Depth of Well                                                                                              | PERMIT NO. FROM "PERMIT TO DRILL WELL"                                    |
| 04/04/9/5                                                                                                                                                                                                                                                                                                                                                                                                                                                                                                                                                                                                                                                                                                                                                                                                                                                                                                                                                                                                                                                                                                                                                                                                                                                                                                                                                                                                                                                                                                                                                                                                                                                                                                                                                                                                                                                                                                                                                                                                                                                                                                                      | 22 4 0 0 26                                                                                                  | 110-94-0394                                                               |
| 8 '13   15 20<br>OWNER HILL HUG                                                                                                                                                                                                                                                                                                                                                                                                                                                                                                                                                                                                                                                                                                                                                                                                                                                                                                                                                                                                                                                                                                                                                                                                                                                                                                                                                                                                                                                                                                                                                                                                                                                                                                                                                                                                                                                                                                                                                                                                                                                                                                | (TO NEAREST FOOT)                                                                                            | 28 29 30 31 32 33 34 35 36 37                                             |
| STREET OR RFD last name TWEL                                                                                                                                                                                                                                                                                                                                                                                                                                                                                                                                                                                                                                                                                                                                                                                                                                                                                                                                                                                                                                                                                                                                                                                                                                                                                                                                                                                                                                                                                                                                                                                                                                                                                                                                                                                                                                                                                                                                                                                                                                                                                                   | UE NILLS Rough name TOWN_                                                                                    | DAYTON                                                                    |
| SUBDIVISION TWELVE HILL                                                                                                                                                                                                                                                                                                                                                                                                                                                                                                                                                                                                                                                                                                                                                                                                                                                                                                                                                                                                                                                                                                                                                                                                                                                                                                                                                                                                                                                                                                                                                                                                                                                                                                                                                                                                                                                                                                                                                                                                                                                                                                        | SECTION                                                                                                      | LOT29                                                                     |
| WELL LOG  Not required for driven wells                                                                                                                                                                                                                                                                                                                                                                                                                                                                                                                                                                                                                                                                                                                                                                                                                                                                                                                                                                                                                                                                                                                                                                                                                                                                                                                                                                                                                                                                                                                                                                                                                                                                                                                                                                                                                                                                                                                                                                                                                                                                                        | WELL HAS BEEN GROUTED (Circle Appropriate Box)                                                               | C 3                                                                       |
| STATE THE KIND OF FORMATIONS PENETRATED, THEIR COLOR, DEPTH,                                                                                                                                                                                                                                                                                                                                                                                                                                                                                                                                                                                                                                                                                                                                                                                                                                                                                                                                                                                                                                                                                                                                                                                                                                                                                                                                                                                                                                                                                                                                                                                                                                                                                                                                                                                                                                                                                                                                                                                                                                                                   | (Circle Appropriate Box) TYPE OF GROUTING MATERIAL                                                           | 1 2<br>PUMPING TEST                                                       |
| THICKNESS AND IF WATER BEARING                                                                                                                                                                                                                                                                                                                                                                                                                                                                                                                                                                                                                                                                                                                                                                                                                                                                                                                                                                                                                                                                                                                                                                                                                                                                                                                                                                                                                                                                                                                                                                                                                                                                                                                                                                                                                                                                                                                                                                                                                                                                                                 | CEMENT CM BENTONITE CLAY BC                                                                                  | HOURS PUMPED (nearest hour)                                               |
| DESCRIPTION (Use additional sheets if needed) FROM TO Check if water bearing                                                                                                                                                                                                                                                                                                                                                                                                                                                                                                                                                                                                                                                                                                                                                                                                                                                                                                                                                                                                                                                                                                                                                                                                                                                                                                                                                                                                                                                                                                                                                                                                                                                                                                                                                                                                                                                                                                                                                                                                                                                   | NO. OF BAGS NO. OF POUNDS 165 08                                                                             | PUMPING RATE (gal. per min. 11 15                                         |
| Top Soil 02                                                                                                                                                                                                                                                                                                                                                                                                                                                                                                                                                                                                                                                                                                                                                                                                                                                                                                                                                                                                                                                                                                                                                                                                                                                                                                                                                                                                                                                                                                                                                                                                                                                                                                                                                                                                                                                                                                                                                                                                                                                                                                                    | GALLONS OF WATER DEPTH OF GROUT SEAL (to nearest foot)                                                       | METHOD USED TO                                                            |
| red Cle x 2 5                                                                                                                                                                                                                                                                                                                                                                                                                                                                                                                                                                                                                                                                                                                                                                                                                                                                                                                                                                                                                                                                                                                                                                                                                                                                                                                                                                                                                                                                                                                                                                                                                                                                                                                                                                                                                                                                                                                                                                                                                                                                                                                  | from ft. to 48 ft.                                                                                           | MEASURE PUMPING RATE WATER LEVEL (distance from land surface)             |
| send silt 5 22                                                                                                                                                                                                                                                                                                                                                                                                                                                                                                                                                                                                                                                                                                                                                                                                                                                                                                                                                                                                                                                                                                                                                                                                                                                                                                                                                                                                                                                                                                                                                                                                                                                                                                                                                                                                                                                                                                                                                                                                                                                                                                                 | 48 TOP 52 S4 BOTTOM 58 (enter 0 if from surface)                                                             | BEFORE PUMPING                                                            |
| Clay 2264                                                                                                                                                                                                                                                                                                                                                                                                                                                                                                                                                                                                                                                                                                                                                                                                                                                                                                                                                                                                                                                                                                                                                                                                                                                                                                                                                                                                                                                                                                                                                                                                                                                                                                                                                                                                                                                                                                                                                                                                                                                                                                                      | casing CASING RECORD types                                                                                   | WHEN PUMPING 767                                                          |
| Sand Stone                                                                                                                                                                                                                                                                                                                                                                                                                                                                                                                                                                                                                                                                                                                                                                                                                                                                                                                                                                                                                                                                                                                                                                                                                                                                                                                                                                                                                                                                                                                                                                                                                                                                                                                                                                                                                                                                                                                                                                                                                                                                                                                     | insert appropriate STEEL CONCRETE                                                                            | TYPE OF PUMP USED (for test)                                              |
| Mica 64 75                                                                                                                                                                                                                                                                                                                                                                                                                                                                                                                                                                                                                                                                                                                                                                                                                                                                                                                                                                                                                                                                                                                                                                                                                                                                                                                                                                                                                                                                                                                                                                                                                                                                                                                                                                                                                                                                                                                                                                                                                                                                                                                     | code below PL OT                                                                                             | A air P piston T turbine                                                  |
|                                                                                                                                                                                                                                                                                                                                                                                                                                                                                                                                                                                                                                                                                                                                                                                                                                                                                                                                                                                                                                                                                                                                                                                                                                                                                                                                                                                                                                                                                                                                                                                                                                                                                                                                                                                                                                                                                                                                                                                                                                                                                                                                | PLASTIC OTHER                                                                                                | 27 27 27 other                                                            |
| Sand Stone 75 77 400                                                                                                                                                                                                                                                                                                                                                                                                                                                                                                                                                                                                                                                                                                                                                                                                                                                                                                                                                                                                                                                                                                                                                                                                                                                                                                                                                                                                                                                                                                                                                                                                                                                                                                                                                                                                                                                                                                                                                                                                                                                                                                           | MAIN Nominal diameter Total depth CASING top (main) casing of main casing TYPE (nearest inch) (nearest foot) | C centrifugal R rotary (describe below)                                   |
| Mica                                                                                                                                                                                                                                                                                                                                                                                                                                                                                                                                                                                                                                                                                                                                                                                                                                                                                                                                                                                                                                                                                                                                                                                                                                                                                                                                                                                                                                                                                                                                                                                                                                                                                                                                                                                                                                                                                                                                                                                                                                                                                                                           | TYPE (nearest inch) (nearest foot)                                                                           | J jet S submersible                                                       |
|                                                                                                                                                                                                                                                                                                                                                                                                                                                                                                                                                                                                                                                                                                                                                                                                                                                                                                                                                                                                                                                                                                                                                                                                                                                                                                                                                                                                                                                                                                                                                                                                                                                                                                                                                                                                                                                                                                                                                                                                                                                                                                                                | 60 61 63 64 66 70                                                                                            | 27                                                                        |
|                                                                                                                                                                                                                                                                                                                                                                                                                                                                                                                                                                                                                                                                                                                                                                                                                                                                                                                                                                                                                                                                                                                                                                                                                                                                                                                                                                                                                                                                                                                                                                                                                                                                                                                                                                                                                                                                                                                                                                                                                                                                                                                                | OTHER CASING (if used) diameter depth (feet)                                                                 | DI MO INCTALLED                                                           |
|                                                                                                                                                                                                                                                                                                                                                                                                                                                                                                                                                                                                                                                                                                                                                                                                                                                                                                                                                                                                                                                                                                                                                                                                                                                                                                                                                                                                                                                                                                                                                                                                                                                                                                                                                                                                                                                                                                                                                                                                                                                                                                                                | inch from to                                                                                                 | PUMP INSTALLED                                                            |
|                                                                                                                                                                                                                                                                                                                                                                                                                                                                                                                                                                                                                                                                                                                                                                                                                                                                                                                                                                                                                                                                                                                                                                                                                                                                                                                                                                                                                                                                                                                                                                                                                                                                                                                                                                                                                                                                                                                                                                                                                                                                                                                                | å L                                                                                                          | DRILLER WILL INSTALL PUMP YES NO (CIRCLE) (YES or NO)                     |
|                                                                                                                                                                                                                                                                                                                                                                                                                                                                                                                                                                                                                                                                                                                                                                                                                                                                                                                                                                                                                                                                                                                                                                                                                                                                                                                                                                                                                                                                                                                                                                                                                                                                                                                                                                                                                                                                                                                                                                                                                                                                                                                                | ZG                                                                                                           | IF DRILLER INSTALLS PUMP, THIS SECTION<br>MUST BE COMPLETED FOR ALL WELLS |
|                                                                                                                                                                                                                                                                                                                                                                                                                                                                                                                                                                                                                                                                                                                                                                                                                                                                                                                                                                                                                                                                                                                                                                                                                                                                                                                                                                                                                                                                                                                                                                                                                                                                                                                                                                                                                                                                                                                                                                                                                                                                                                                                | screen type SCREEN RECORD or open hole                                                                       | EXCEPT HOME USE TYPE OF PUMP INSTALLED                                    |
|                                                                                                                                                                                                                                                                                                                                                                                                                                                                                                                                                                                                                                                                                                                                                                                                                                                                                                                                                                                                                                                                                                                                                                                                                                                                                                                                                                                                                                                                                                                                                                                                                                                                                                                                                                                                                                                                                                                                                                                                                                                                                                                                | insert appropriate STEEL BRASS OPEN                                                                          | PLACE (A,C,J,P,R,S,T,O)<br>IN BOX - SEE ABOVE:                            |
|                                                                                                                                                                                                                                                                                                                                                                                                                                                                                                                                                                                                                                                                                                                                                                                                                                                                                                                                                                                                                                                                                                                                                                                                                                                                                                                                                                                                                                                                                                                                                                                                                                                                                                                                                                                                                                                                                                                                                                                                                                                                                                                                | code below BRONZE HOLE P L OT                                                                                | CAPACITY: GALLONS PER MINUTE                                              |
|                                                                                                                                                                                                                                                                                                                                                                                                                                                                                                                                                                                                                                                                                                                                                                                                                                                                                                                                                                                                                                                                                                                                                                                                                                                                                                                                                                                                                                                                                                                                                                                                                                                                                                                                                                                                                                                                                                                                                                                                                                                                                                                                | PLASTIC OTHER                                                                                                | (to nearest gallon)  PUMP HORSE POWER                                     |
| IN HARD ROCK AREAS, IDENTIFY SPECIFICALLY                                                                                                                                                                                                                                                                                                                                                                                                                                                                                                                                                                                                                                                                                                                                                                                                                                                                                                                                                                                                                                                                                                                                                                                                                                                                                                                                                                                                                                                                                                                                                                                                                                                                                                                                                                                                                                                                                                                                                                                                                                                                                      |                                                                                                              | PUMP COLUMN LENGTH 37 41                                                  |
| WHERE SATURATED FRACTURES WERE OBSERVED.                                                                                                                                                                                                                                                                                                                                                                                                                                                                                                                                                                                                                                                                                                                                                                                                                                                                                                                                                                                                                                                                                                                                                                                                                                                                                                                                                                                                                                                                                                                                                                                                                                                                                                                                                                                                                                                                                                                                                                                                                                                                                       | DEPTH (nearest ft.)                                                                                          | (nearest ft.)  CASING HEIGHT (circle appropriate box                      |
| WELL HYDROFRACTURED (VS) NO                                                                                                                                                                                                                                                                                                                                                                                                                                                                                                                                                                                                                                                                                                                                                                                                                                                                                                                                                                                                                                                                                                                                                                                                                                                                                                                                                                                                                                                                                                                                                                                                                                                                                                                                                                                                                                                                                                                                                                                                                                                                                                    | A 8 9 11 15 17 21                                                                                            | and enter casing height)                                                  |
| WELL HYDROFRACTURED Y                                                                                                                                                                                                                                                                                                                                                                                                                                                                                                                                                                                                                                                                                                                                                                                                                                                                                                                                                                                                                                                                                                                                                                                                                                                                                                                                                                                                                                                                                                                                                                                                                                                                                                                                                                                                                                                                                                                                                                                                                                                                                                          | H 2                                                                                                          | LAND SURFACE (nearest                                                     |
| CIRCLE APPROPRIATE LETTER                                                                                                                                                                                                                                                                                                                                                                                                                                                                                                                                                                                                                                                                                                                                                                                                                                                                                                                                                                                                                                                                                                                                                                                                                                                                                                                                                                                                                                                                                                                                                                                                                                                                                                                                                                                                                                                                                                                                                                                                                                                                                                      | 23 24 26 30 32 36<br>B 3                                                                                     | 49 50 51 foot)                                                            |
| A WELL WAS ABANDONED AND SEALED WHEN THIS WELL WAS COMPLETED                                                                                                                                                                                                                                                                                                                                                                                                                                                                                                                                                                                                                                                                                                                                                                                                                                                                                                                                                                                                                                                                                                                                                                                                                                                                                                                                                                                                                                                                                                                                                                                                                                                                                                                                                                                                                                                                                                                                                                                                                                                                   | E 38 39 41 45 47 51                                                                                          | LOCATION OF WELL ON LOT  SHOW PERMANENT STRUCTURE SUCH AS                 |
| E ELECTRIC LOG OBTAINED                                                                                                                                                                                                                                                                                                                                                                                                                                                                                                                                                                                                                                                                                                                                                                                                                                                                                                                                                                                                                                                                                                                                                                                                                                                                                                                                                                                                                                                                                                                                                                                                                                                                                                                                                                                                                                                                                                                                                                                                                                                                                                        | SLOT SIZE 123                                                                                                | BUILDING, SEPTIC TANKS, AND/OR LANDMARKS AND INDICATE NOT LESS            |
| P TEST WELL CONVERTED TO PRODUCTION WELL                                                                                                                                                                                                                                                                                                                                                                                                                                                                                                                                                                                                                                                                                                                                                                                                                                                                                                                                                                                                                                                                                                                                                                                                                                                                                                                                                                                                                                                                                                                                                                                                                                                                                                                                                                                                                                                                                                                                                                                                                                                                                       | DIAMETER (NEAREST INCH)                                                                                      | THAN TWO DISTANCES (MEASUREMENTS TO WELL)                                 |
| HEREBY CERTIFY THAT THIS WELL HAS BEEN CONSTRUCTED IN ACCORDANCE WITH COMAR 26.04.04 "WELL CONSTRUCTION"                                                                                                                                                                                                                                                                                                                                                                                                                                                                                                                                                                                                                                                                                                                                                                                                                                                                                                                                                                                                                                                                                                                                                                                                                                                                                                                                                                                                                                                                                                                                                                                                                                                                                                                                                                                                                                                                                                                                                                                                                       | 56 60<br>from to                                                                                             | (MEASONEWIENTS, TO WELL)                                                  |
| AND IN CONFORMANCE WITH ALL CONDITIONS STATED IN THE ABOVE CAPTIONED PERMIT, AND THAT THE INFORMATION PRESENTED HEREIN IS ACCURATE AND COMPLETE TO THE BEST OF                                                                                                                                                                                                                                                                                                                                                                                                                                                                                                                                                                                                                                                                                                                                                                                                                                                                                                                                                                                                                                                                                                                                                                                                                                                                                                                                                                                                                                                                                                                                                                                                                                                                                                                                                                                                                                                                                                                                                                 | GRAVEL PACK L                                                                                                | 01                                                                        |
| MY KNOWLEDGE.                                                                                                                                                                                                                                                                                                                                                                                                                                                                                                                                                                                                                                                                                                                                                                                                                                                                                                                                                                                                                                                                                                                                                                                                                                                                                                                                                                                                                                                                                                                                                                                                                                                                                                                                                                                                                                                                                                                                                                                                                                                                                                                  | FLOWING WELL INSERT EIN BOX 68 68                                                                            | E 40' Well                                                                |
| DRILLERS IDENT, NO.                                                                                                                                                                                                                                                                                                                                                                                                                                                                                                                                                                                                                                                                                                                                                                                                                                                                                                                                                                                                                                                                                                                                                                                                                                                                                                                                                                                                                                                                                                                                                                                                                                                                                                                                                                                                                                                                                                                                                                                                                                                                                                            | MDE USE ONLY                                                                                                 |                                                                           |
| DRILLERS SIGNATURE                                                                                                                                                                                                                                                                                                                                                                                                                                                                                                                                                                                                                                                                                                                                                                                                                                                                                                                                                                                                                                                                                                                                                                                                                                                                                                                                                                                                                                                                                                                                                                                                                                                                                                                                                                                                                                                                                                                                                                                                                                                                                                             | (NOT TO BE FILLED IN BY DRILLER)  T (E.R.O.S.) W Q                                                           | 00                                                                        |
| (MUST MATCH SIGNATURE ON APPLICATION)                                                                                                                                                                                                                                                                                                                                                                                                                                                                                                                                                                                                                                                                                                                                                                                                                                                                                                                                                                                                                                                                                                                                                                                                                                                                                                                                                                                                                                                                                                                                                                                                                                                                                                                                                                                                                                                                                                                                                                                                                                                                                          | 70 72 74 75 76                                                                                               | 2 The Francis                                                             |
| SITE SUPERVISOR (sign. of driller or journeyman                                                                                                                                                                                                                                                                                                                                                                                                                                                                                                                                                                                                                                                                                                                                                                                                                                                                                                                                                                                                                                                                                                                                                                                                                                                                                                                                                                                                                                                                                                                                                                                                                                                                                                                                                                                                                                                                                                                                                                                                                                                                                | TELESCOPE LOG OTHER DATA                                                                                     | - 1. 44.                                                                  |
| responsible for sitework if different from permittee)                                                                                                                                                                                                                                                                                                                                                                                                                                                                                                                                                                                                                                                                                                                                                                                                                                                                                                                                                                                                                                                                                                                                                                                                                                                                                                                                                                                                                                                                                                                                                                                                                                                                                                                                                                                                                                                                                                                                                                                                                                                                          | CASING INDICATOR                                                                                             | Twelve Hills RD,                                                          |
|                                                                                                                                                                                                                                                                                                                                                                                                                                                                                                                                                                                                                                                                                                                                                                                                                                                                                                                                                                                                                                                                                                                                                                                                                                                                                                                                                                                                                                                                                                                                                                                                                                                                                                                                                                                                                                                                                                                                                                                                                                                                                                                                | COUNTY                                                                                                       |                                                                           |