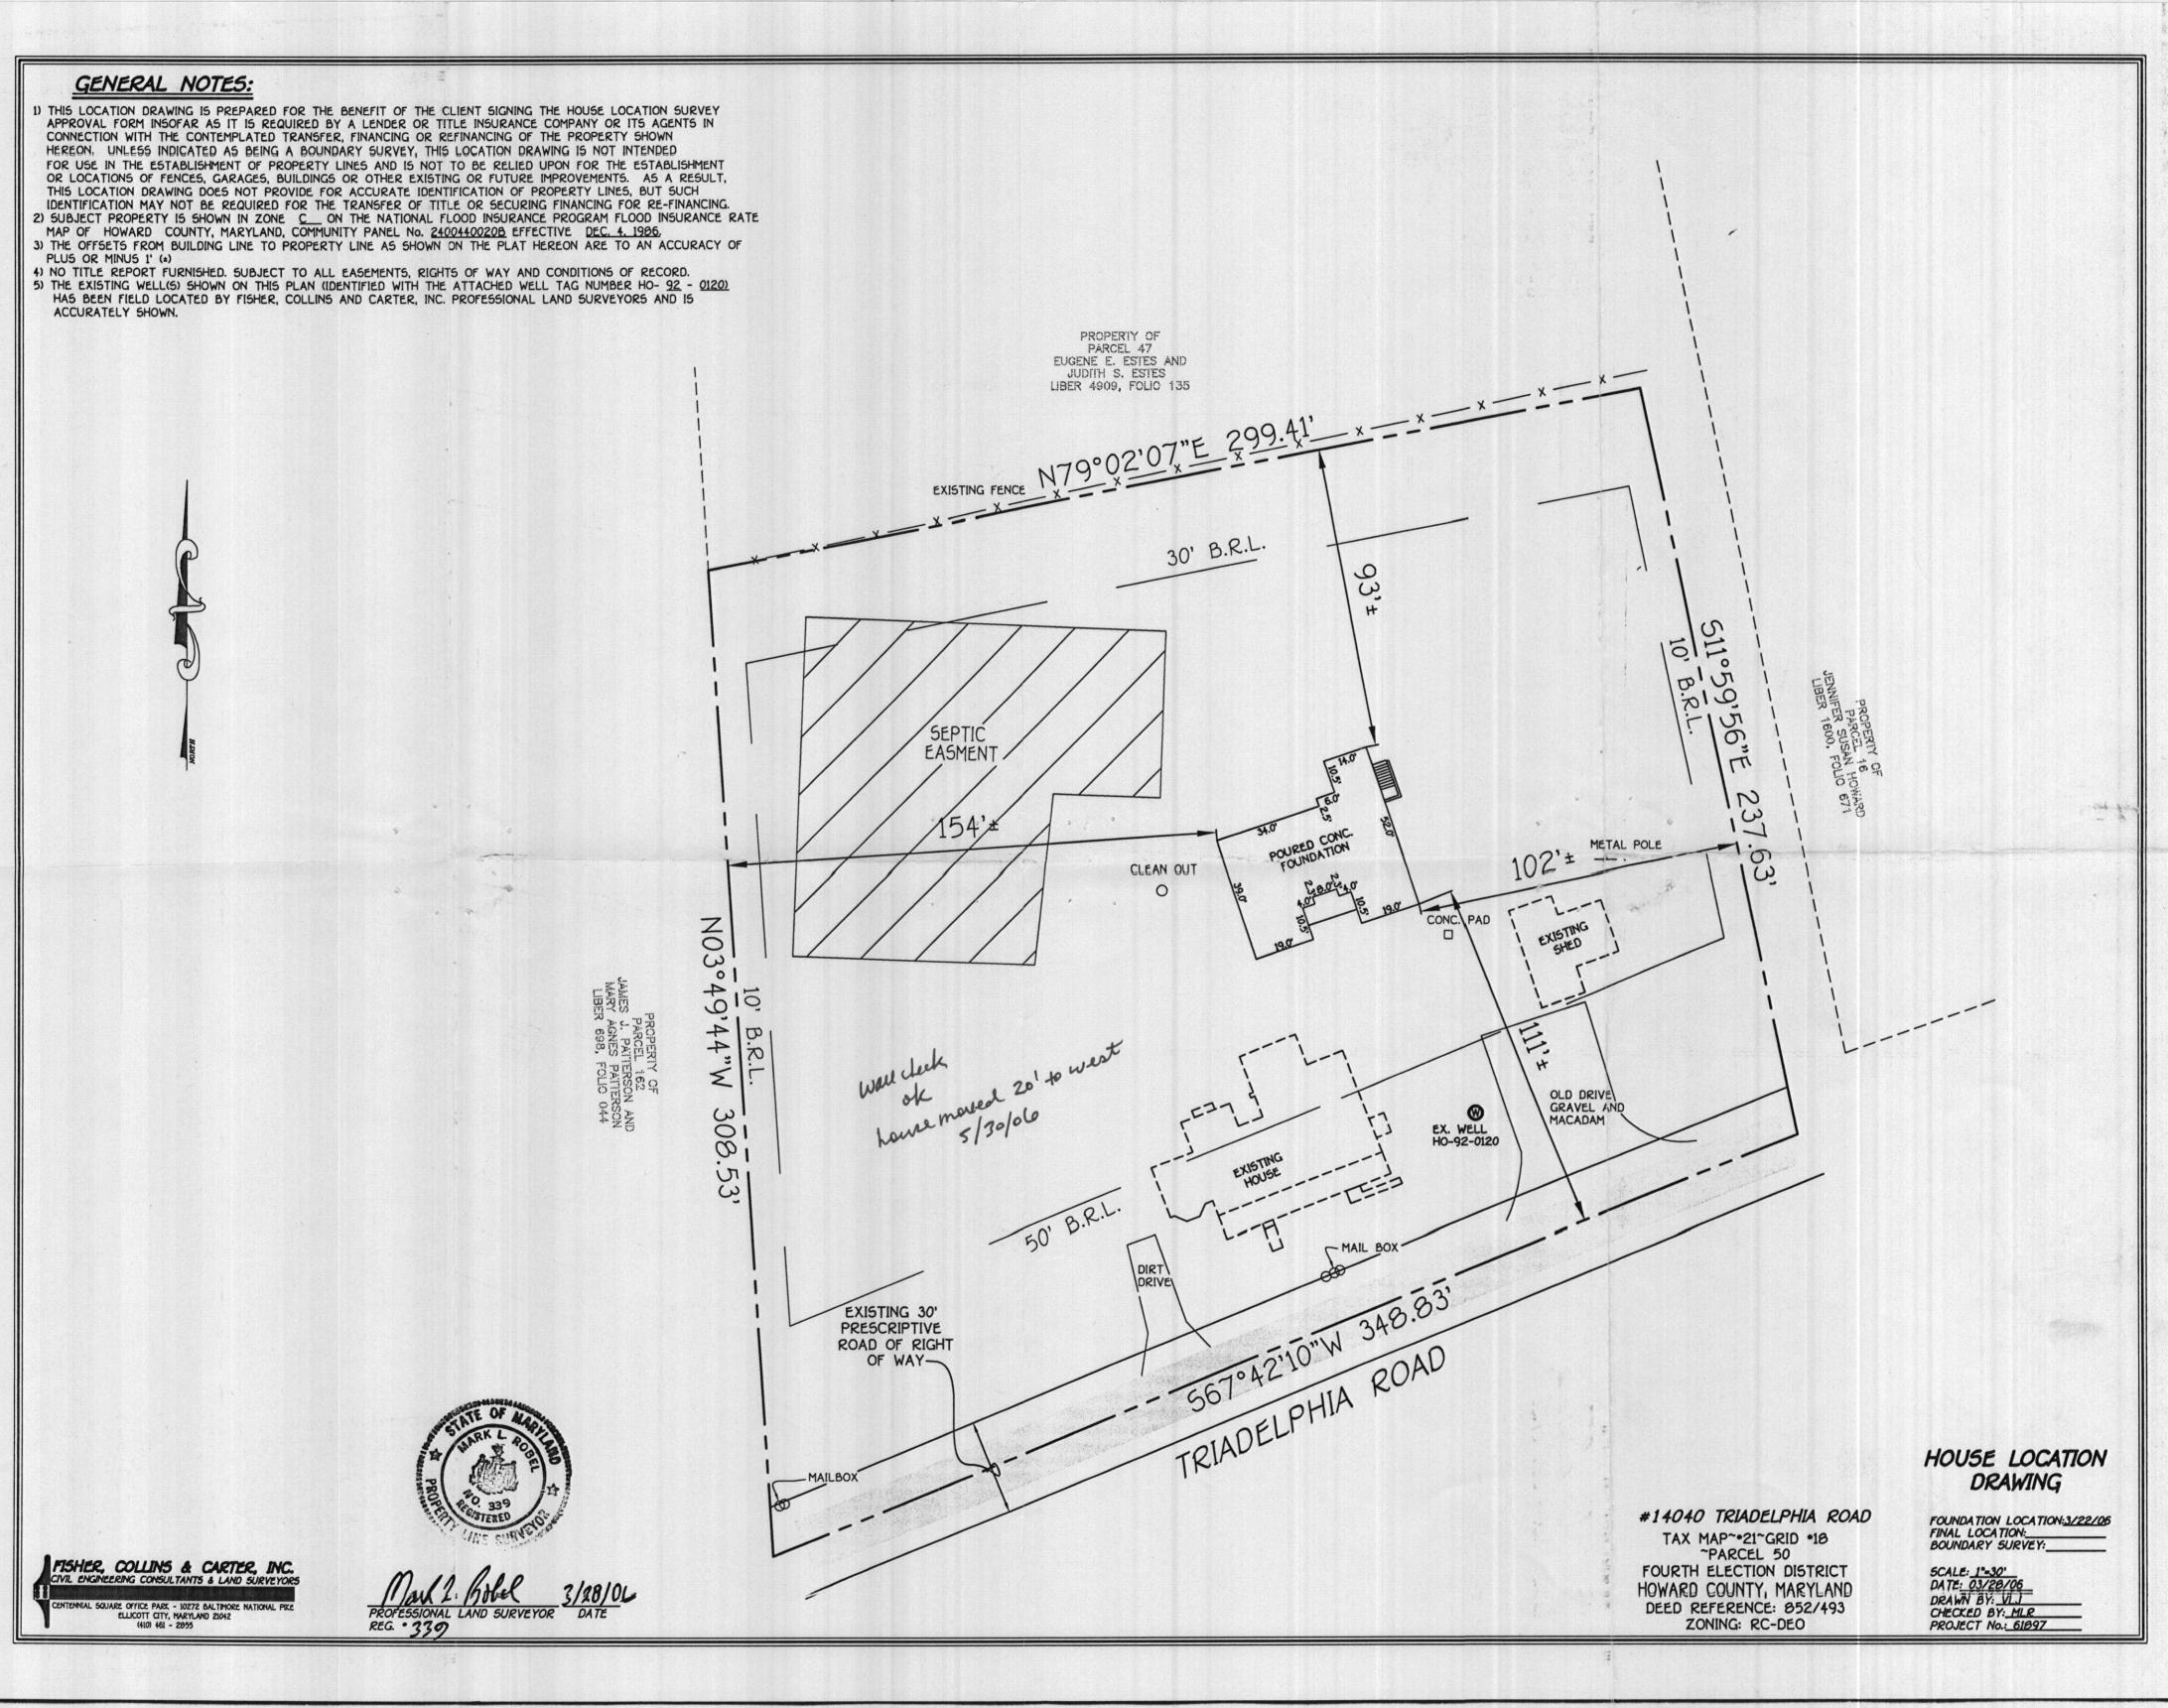

| AYOUT 6/5/2006                                                                                                  | INSP 4                                                                       |                                |                                                          |                                               |                         |                              |
|-----------------------------------------------------------------------------------------------------------------|------------------------------------------------------------------------------|--------------------------------|----------------------------------------------------------|-----------------------------------------------|-------------------------|------------------------------|
| INSP 2                                                                                                          | INSP 5                                                                       |                                |                                                          |                                               |                         |                              |
| INSP 3                                                                                                          | INSP 6                                                                       |                                |                                                          |                                               |                         |                              |
| ISSUE DATE: 5/30                                                                                                | D/2006                                                                       | FDM                            | TT                                                       |                                               | Р                       | 524491                       |
| APPROVAL DATE: 6                                                                                                | 6/2006 TAX                                                                   | ERM                            | 29104                                                    |                                               | A                       | 522528                       |
|                                                                                                                 | DUDEAUOFE                                                                    | IN TOONING                     | TRUCK TO THE AT A                                        | W T                                           |                         |                              |
|                                                                                                                 |                                                                              | IS PE                          | ERMITTED TO                                              | INSTA                                         | 1.                      | ALTER                        |
|                                                                                                                 | 519, Annap Jun                                                               | IS PE                          |                                                          | INSTA                                         | 1.                      | ALTER [<br>90-4289           |
| ADDRESS: <u>P. O. Box</u>                                                                                       | 519, Annap Jun                                                               | IS PE                          | ERMITTED TO                                              | INSTA<br>BER:                                 | 1.                      |                              |
| ADDRESS: <u>P. O. Box</u><br>SUBDIVISION: <u>McCrac</u>                                                         | 519, Annap Jun<br>ken Property                                               | IS PE                          | ERMITTED TO                                              | INSTA<br>BER:<br>R:                           | 1.                      | <u>90–4289</u>               |
| ADDRESS: <u>P.O.Box</u><br>SUBDIVISION: <u>McCrac</u><br>ADDRESS: <u>14040 Triade</u>                           | 519, Annap Jun<br>ken Property<br>elphia Road                                | IS PE                          | ERMITTED TO PHONE NUM LOT NUMBEH                         | INSTA<br>BER:<br>R:<br>Gar                    | <u>301–4</u>            | 90-4289<br>cken              |
| ADDRESS: <u>P. O. Box</u><br>SUBDIVISION: <u>McCrac</u><br>ADDRESS: <u>14040 Triade</u><br>SEPTIC TANK CAPACITY | 519, Annap Jun<br>ken Property<br>elphia Road<br>(GALLONS):                  | IS PE                          | ERMITTED TO PHONE NUM LOT NUMBEH PERTY OWNER:            | INSTA<br>BER:<br>R:<br><u>Gar</u><br>FFLE FII | <u>301–4</u><br>y McCra | 90-4289<br>cken<br>EQUIRED [ |
| SUBDIVISION: McCrac                                                                                             | 519, Annap Jun<br>ken Property<br>elphia Road<br>(GALLONS):<br>TY (GALLONS): | IS PE<br>.ction<br>PRO<br>1000 | ERMITTED TO PHONE NUM LOT NUMBEN PERTY OWNER: OUTLET BAF | INSTA<br>BER:<br>R:<br><u>Gar</u><br>FFLE FII | <u>301–4</u><br>y McCra | 90-4289<br>cken<br>EQUIRED [ |

LINEAR FEET OF TRENCH REQUIRED:

120 HOUSE SERVED BY PUBLIC WATER

| TRENCHES: | Trench to be 3.0 feet wide. Inlet 3.0 feet below original grade. Bottom maximum depth 6.0 feet below original grade. Effective area begins at 4.0 feet below original grade. 3.0 feet of stone below distribution pipe. |
|-----------|-------------------------------------------------------------------------------------------------------------------------------------------------------------------------------------------------------------------------|
| LOCATION: | Place the distribution box at the highest elevation in the approved SDA.                                                                                                                                                |
| NOTES:    |                                                                                                                                                                                                                         |
|           | A CONTRACTOR OF                                                                                                         |

PLANS APPROVED:

Peter Yencsik Reviewed by:

DATE: 9/29/05

A522528

NOTES: PERMIT VOID AFTER 2 YEARS

CONTRACTOR IS RESPONSIBLE FOR SCHEDULING A PRE-CONSTRUCTION INSPECTION FOR ALL INSTALLATIONS WATERTIGHT SEPTIC TANKS REQUIRED

ALL PARTS OF SEPTIC SYSTEM SHALL BE 100 FEET FROM ANY WATER WELL UNLESS SPECIFICALLY AUTHORIZED MANHOLE RISERS REQUIRED ON ALL SEPTIC TANKS AND PUMP CHAMBERS UNLESS SPECIFICALLY AUTHORIZED

CONTRACTOR RESPONSIBLE FOR COMPLIANCE WITH APPLICABLE REGULATIONS, GUIDELINES AND THE TERMS OF THIS PERMIT

NEITHER THE HOWARD COUNTY COUNCIL NOR THE HEALTH DEPARTMENT IS RESPONSIBLE FOR THE SUCCESSFUL OPERATION OF ANY SYSTEM PERMITTEE RESPONSIBLE FOR OBTAINING FINAL APPROVAL ON THIS PERMIT ALL 410-313-1771 FOR INSPECTION OF SEPTIC SYSTEM

TRENCH/DRAINFIELD DATA NOT TO SCALE WIDTH INLET BOTTON 3 NUMBER OF TRENCHES TOTAL LENGTH 124 ABSORPTION AREA 372 DISTRIBUTION BOX LEVEL L evelers HO-92-0120 DISTRIBUTION BOX BAFFLE Yes DISTRIBUTION BOX PORT Yes SEPTIC TANK DATA CAPACITY 1500 GAL 66 SEAM LOC TOP TANK LID DEPTH ~ BAFFLES Yes 20 BAFFLE FILTER No MANHOLE LOC Fron 21 6" PORTLOC Rear WATERTIGHT TEST SERTIC TANK 2 LEVEL N/A CAPACITY 90 SEAM LOC TANK LID DEPTH BAFFLE BAFFLE FILT NHOLE LOC 6" PORT LOC ROAD WATERTIGHT TEST PRE-CONSTRUCTION 6/5/06 Very large pile of dist prevents trenches Grom being run towards the rear of the lot Install 2 on contour towards the of the stem finis FINAL INSPECTOR B. Baber DATE OF APPROVAL 6/6/2006