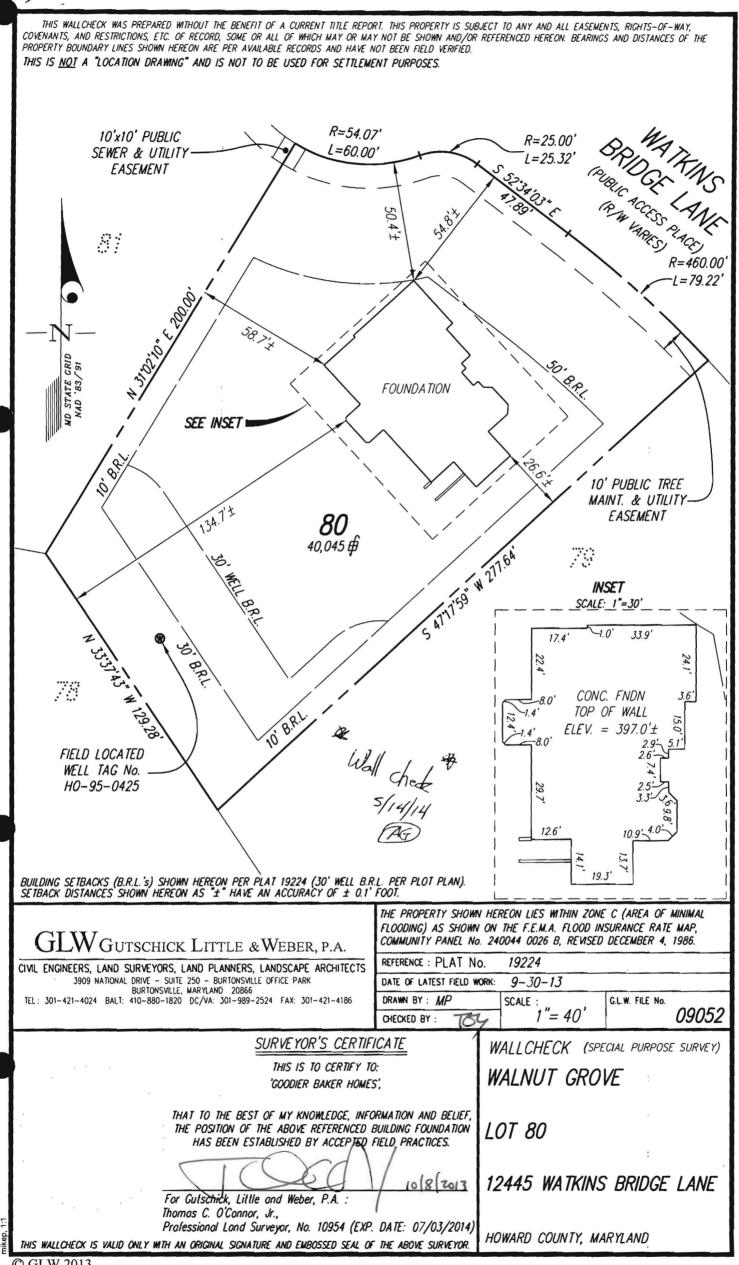

|                                                                     | loward County<br>lealth Department                             | 7178 Gateway Dri<br>(410) 313-2640<br>TDD (410) 313-23 | Fax (410) 3<br>23 Toll Free 1<br>www.hchealth.o | MD 21046<br>13-2648<br>-866-313-6300 |
|---------------------------------------------------------------------|----------------------------------------------------------------|--------------------------------------------------------|-------------------------------------------------|--------------------------------------|
| RECEIPT                                                             | DATE: 5-12-14 01                                               | NSITE SEWAGE DISPOSAL SYS                              | TEM                                             | P 546357                             |
|                                                                     | TION                                                           | PERMIT                                                 |                                                 | Α                                    |
|                                                                     |                                                                | SEWER HOUSE CONNECTION                                 | N                                               |                                      |
| PROPERTY AI                                                         | DDRESS: 12445 Watkins                                          | Bridge Lane                                            |                                                 |                                      |
| SUBDIVISION                                                         |                                                                | LO                                                     |                                                 | : 05-449456                          |
| CONTRACTO                                                           | R: Level La                                                    | nd 100, Rislin mD EMAIL<br>Box 100                     | L:                                              |                                      |
| CONTRACTO                                                           | R ADDRESS: $P.0.$                                              | Box 100                                                | PHON                                            | IE: 433-677-062                      |
| •                                                                   | WNER: Walnut Grove H                                           |                                                        | the second second second second                 |                                      |
| OWNER ADD                                                           | RESS: 3303 Bridle Ridge                                        | e Lane, Lutherville, MD 21093                          | PHON                                            | IE: Closedora                        |
| NUMBER OF                                                           | BEDROOMS: <u>4</u> HOU                                         | ISE SQ. FT CONNECTED TO PUE                            | BLIC WATER:                                     | YES 🛛 NO                             |
| NUMBER OF                                                           | BEDROOMS: <u>4</u> HOU                                         |                                                        | BLIC WATER:                                     | YES 🛛 NO                             |
|                                                                     |                                                                |                                                        | BLIC WATER:                                     | YES NO                               |
| LOCATION:                                                           |                                                                |                                                        |                                                 |                                      |
| LOCATION:<br>NOTES:<br>ISSUED BY:<br>NOTE: HOV<br>PRIM<br>NOTE: CON | Dana Bernard<br>WARD COUNTY BUREAU O<br>OR TO SEPTIC PERMIT AP | ISSUE DATE: 5-12-14                                    | _ EXPIRATION DA                                 | TE: <u>5.12.15</u>                   |