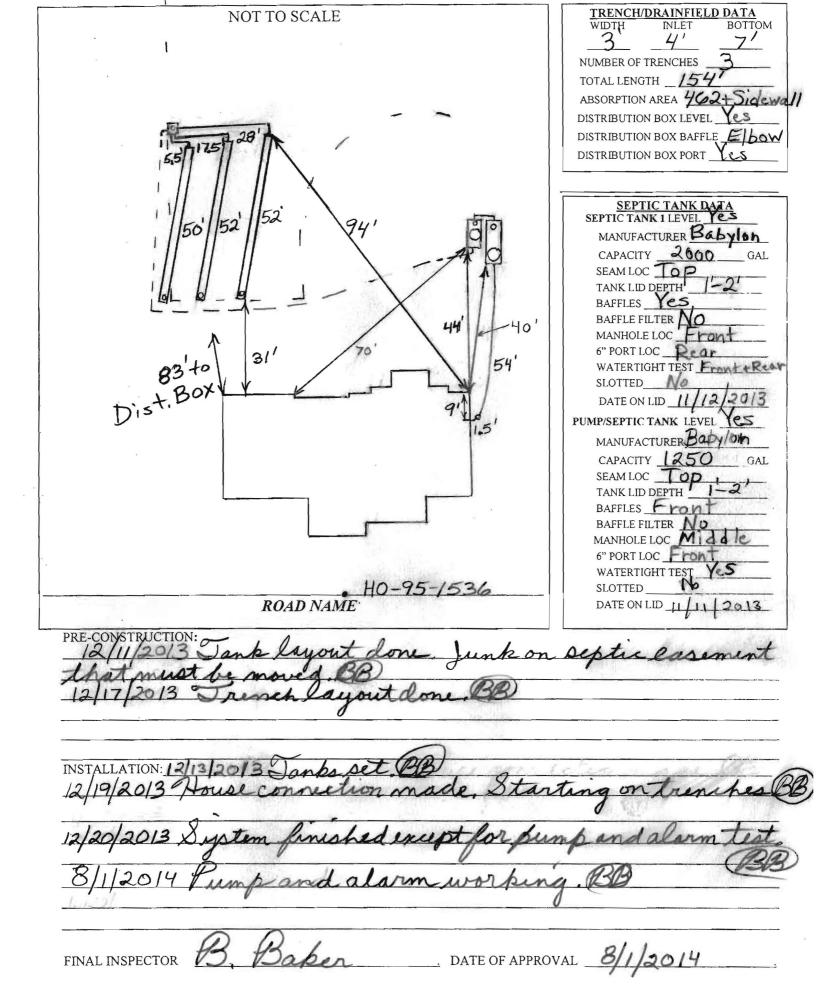

| PERMIT CONSTRUCTION  PROPERTY ADDRESS: 12506 Triadelphia Rd  SUBDIVISION: The Woods at Triadelphia                                                                                                                                                                                                                                                                                                                                                                                                                                                                                                                                                                                                                                                                                                                                                                                                                                                                                                                                                                                                                                                                                                                                                                                                                                                                                                                                                                                                                                                                                                                                                                                                                                                                                                                                                                                                                                                                                                                                                                                                                                |
|-----------------------------------------------------------------------------------------------------------------------------------------------------------------------------------------------------------------------------------------------------------------------------------------------------------------------------------------------------------------------------------------------------------------------------------------------------------------------------------------------------------------------------------------------------------------------------------------------------------------------------------------------------------------------------------------------------------------------------------------------------------------------------------------------------------------------------------------------------------------------------------------------------------------------------------------------------------------------------------------------------------------------------------------------------------------------------------------------------------------------------------------------------------------------------------------------------------------------------------------------------------------------------------------------------------------------------------------------------------------------------------------------------------------------------------------------------------------------------------------------------------------------------------------------------------------------------------------------------------------------------------------------------------------------------------------------------------------------------------------------------------------------------------------------------------------------------------------------------------------------------------------------------------------------------------------------------------------------------------------------------------------------------------------------------------------------------------------------------------------------------------|
| PROPERTY ADDRESS: 12506 Triadelphia Rd  SUBDIVISION: The Woods at Triadelphia LOT: 2 TAX ID: 03-310256  CONTRACTOR: Level Land Inc. EMAIL:  CONTRACTOR ADDRESS: PO Box 100 Lisbon MD 21765 PHONE: 443-677-0627  PROPERTY OWNER: Greenfield Homes EMAIL:  OWNER ADDRESS: 6656 Luster Drive Highland MD 20777 PHONE: 443-535-0418  SEPTIC TANK SIZE (GALLONS): 2000  PUMP CHAMBER CAPACITY (GALLONS): MA 1250 PUMP SIZE:  NUMBER OF BEDROOMS: 4 HOUSE SQ. FT. 6228 APPLICATION RATE: 0.8  DISTRIBUTION SYSTEM: GRAVITY FED LOW PRESSURE DOSED  TRENCHES: TRENCH WIDTH: 3' MAXIMUM BOTTOM DEPTH: \$7' / MINIMUM SPACE BETWEEN TRENCHES: 9' EFFECTIVE AREA BEGINNING DEPTH: \$7' / MINIMUM SPACE BETWEEN TRENCHES: 9' EFFECTIVE AREA BEGINNING DEPTH: \$7' / MINIMUM SPACE BETWEEN TRENCHES: 9' EFFECTIVE AREA BEGINNING DEPTH: \$7' / MINIMUM SPACE BETWEEN TRENCHES: 9' EFFECTIVE AREA BEGINNING DEPTH: \$7' / MINIMUM SPACE BETWEEN TRENCHES: 9' EFFECTIVE AREA BEGINNING DEPTH: \$7' / MINIMUM SPACE BETWEEN TRENCHES: 9' EFFECTIVE AREA BEGINNING DEPTH: \$7' / MINIMUM SPACE BETWEEN TRENCHES: 9' EFFECTIVE AREA BEGINNING DEPTH: \$7' / MINIMUM SPACE BETWEEN TRENCHES: 9' EFFECTIVE AREA BEGINNING DEPTH: \$7' / MINIMUM SPACE BETWEEN TRENCHES: 9' EFFECTIVE AREA BEGINNING DEPTH: \$7' / MINIMUM SPACE BETWEEN TRENCHES: 9' EFFECTIVE AREA BEGINNING DEPTH: \$7' / MINIMUM SPACE BETWEEN TRENCHES: 9' EFFECTIVE AREA BEGINNING DEPTH: \$7' / MINIMUM SPACE BETWEEN TRENCHES: 9' EFFECTIVE AREA BEGINNING DEPTH: \$7' / MINIMUM SPACE BETWEEN TRENCHES: 9' EFFECTIVE AREA BEGINNING DEPTH: \$7' / MINIMUM SPACE BETWEEN TRENCHES: 9' EFFECTIVE AREA BEGINNING DEPTH: \$7' / MINIMUM SPACE BETWEEN TRENCHES: 9' EFFECTIVE AREA BEGINNING DEPTH: \$7' / MINIMUM SPACE BETWEEN TRENCHES: 9' EFFECTIVE AREA BEGINNING DEPTH: \$7' / MINIMUM SPACE BETWEEN TRENCHES: 9' EFFECTIVE AREA BEGINNING DEPTH: \$7' / MINIMUM SPACE BETWEEN TRENCHES: 9' / MINIMUM SPACE BETWEEN TRENCHES STAKED BY LICENSED SURVEYOR PRIOR TO PRE-  LOCATION: Set septic tank and dbox per layout inspection. Install equal length trenches on contour. |
| SUBDIVISION: The Woods at Triadelphia  LOT: 2 TAX ID: 03-310256  CONTRACTOR: Level Land Inc.  CONTRACTOR: Level Land Inc.  CONTRACTOR ADDRESS: PO Box 100 Lisbon MD 21765  PHONE: 443-677-0627  PROPERTY OWNER: Greenfield Homes  EMAIL:  OWNER ADDRESS: 6656 Luster Drive Highland MD 20777  PHONE: 443-535-0418  SEPTIC TANK SIZE (GALLONS): 2000  PUMP CHAMBER CAPACITY (GALLONS): N/A 1250  PUMP SIZE:  NUMBER OF BEDROOMS: 4 HOUSE SQ. FT. 6228 APPLICATION RATE: 0.8  DISTRIBUTION SYSTEM: GRAVITY FED  LOW PRESSURE DOSED  TRENCHES: TRENCH WIDTH: 3' MAXIMUM BOTTOM DEPTH: 15 1/2 1/2 1/2 1/2 1/2 1/2 1/2 1/2 1/2 1/2                                                                                                                                                                                                                                                                                                                                                                                                                                                                                                                                                                                                                                                                                                                                                                                                                                                                                                                                                                                                                                                                                                                                                                                                                                                                                                                                                                                                                                                                                                     |
| CONTRACTOR: Level Land Inc. EMAIL:  CONTRACTOR ADDRESS: PO Box 100 Lisbon MD 21765 PHONE: 443-677-0627  PROPERTY OWNER: Greenfield Homes EMAIL:  OWNER ADDRESS: 6656 Luster Drive Highland MD 20777 PHONE: 443-535-0418  SEPTIC TANK SIZE (GALLONS): 2000  PUMP CHAMBER CAPACITY (GALLONS): NAA 1250 PUMP SIZE:  NUMBER OF BEDROOMS: 4 HOUSE SQ. FT. 6228 APPLICATION RATE: 0.8  DISTRIBUTION SYSTEM: GRAVITY FED LOW PRESSURE DOSED  TRENCHES: TRENCH WIDTH: 3' MAXIMUM BOTTOM DEPTH: 1' 1' 1'  MINIMUM SPACE BETWEEN TRENCHES: 9' EFFECTIVE AREA BEGINNING DEPTH: 1' 5'  LOCATION: PER APPROVED SITE PLAN, SEWAGE DISPOSAL AREA MUST BE STAKED BY LICENSED SURVEYOR PRIOR TO PRECONSTRUCTION INSPECTION.  Set septic tank and dbox per layout inspection. Install equal length trenches on contour.                                                                                                                                                                                                                                                                                                                                                                                                                                                                                                                                                                                                                                                                                                                                                                                                                                                                                                                                                                                                                                                                                                                                                                                                                                                                                                                             |
| CONTRACTOR ADDRESS: PO Box 100 Lisbon MD 21765  PHONE: 443-677-0627  PROPERTY OWNER: Greenfield Homes  EMAIL:  OWNER ADDRESS: 6656 Luster Drive Highland MD 20777  PHONE: 443-535-0418  SEPTIC TANK SIZE (GALLONS): 2000  PUMP CHAMBER CAPACITY (GALLONS): NAA 1250  PUMP SIZE:  NUMBER OF BEDROOMS: 4 HOUSE SQ. FT. 6228 APPLICATION RATE: 0.8  DISTRIBUTION SYSTEM: GRAVITY FED LOW PRESSURE DOSED  LINEAR FEET REQUIRED: 155'  INLET DEPTH: 2 4'  TRENCHES: TRENCH WIDTH: 3' MAXIMUM BOTTOM DEPTH: 2 7'  MINIMUM SPACE BETWEEN TRENCHES: 9' EFFECTIVE AREA BEGINNING DEPTH: 25'  LOCATION: PER APPROVED SITE PLAN, SEWAGE DISPOSAL AREA MUST BE STAKED BY LICENSED SURVEYOR PRIOR TO PRECONSTRUCTION INSPECTION.  Set septic tank and dbox per layout inspection. Install equal length trenches on contour.                                                                                                                                                                                                                                                                                                                                                                                                                                                                                                                                                                                                                                                                                                                                                                                                                                                                                                                                                                                                                                                                                                                                                                                                                                                                                                                    |
| PROPERTY OWNER: Greenfield Homes EMAIL:  OWNER ADDRESS: 6656 Luster Drive Highland MD 20777 PHONE: 443-535-0418  SEPTIC TANK SIZE (GALLONS): 2000  PUMP CHAMBER CAPACITY (GALLONS): MAY 1250 PUMP SIZE:  NUMBER OF BEDROOMS: 4 HOUSE SQ. FT. 6228 APPLICATION RATE: 0.8  DISTRIBUTION SYSTEM: GRAVITY FED LOW PRESSURE DOSED  LINEAR FEET REQUIRED: 155' INLET DEPTH: 2' 4'  TRENCHES: TRENCH WIDTH: 3' MAXIMUM BOTTOM DEPTH: 15'  MINIMUM SPACE BETWEEN TRENCHES: 9' EFFECTIVE AREA BEGINNING DEPTH: 15'  LOCATION: PER APPROVED SITE PLAN, SEWAGE DISPOSAL AREA MUST BE STAKED BY LICENSED SURVEYOR PRIOR TO PRECONSTRUCTION INSPECTION.  Set septic tank and dbox per layout inspection. Install equal length trenches on contour.                                                                                                                                                                                                                                                                                                                                                                                                                                                                                                                                                                                                                                                                                                                                                                                                                                                                                                                                                                                                                                                                                                                                                                                                                                                                                                                                                                                             |
| OWNER ADDRESS: 6656 Luster Drive Highland MD 20777 PHONE: 443-535-0418  SEPTIC TANK SIZE (GALLONS): 2000  PUMP CHAMBER CAPACITY (GALLONS): 1250 PUMP SIZE:  NUMBER OF BEDROOMS: 4 HOUSE SQ. FT. 6228 APPLICATION RATE: 0.8  DISTRIBUTION SYSTEM: GRAVITY FED LOW PRESSURE DOSED  LINEAR FEET REQUIRED: 155' INLET DEPTH: 2" 4"  TRENCHES: TRENCH WIDTH: 3' MAXIMUM BOTTOM DEPTH: 2" 7'  MINIMUM SPACE BETWEEN TRENCHES: 9' EFFECTIVE AREA BEGINNING DEPTH: 2" 5'  LOCATION: PER APPROVED SITE PLAN, SEWAGE DISPOSAL AREA MUST BE STAKED BY LICENSED SURVEYOR PRIOR TO PRECONSTRUCTION INSPECTION.  Set septic tank and dbox per layout inspection. Install equal length trenches on contour.                                                                                                                                                                                                                                                                                                                                                                                                                                                                                                                                                                                                                                                                                                                                                                                                                                                                                                                                                                                                                                                                                                                                                                                                                                                                                                                                                                                                                                      |
| PUMP CHAMBER CAPACITY (GALLONS): N/A 1250 PUMP SIZE:  NUMBER OF BEDROOMS: 4 HOUSE SQ. FT. 6228 APPLICATION RATE: 0.8  DISTRIBUTION SYSTEM: GRAVITY FED LOW PRESSURE DOSED  LINEAR FEET REQUIRED: 155' INLET DEPTH: 2' 4'  TRENCHES: TRENCH WIDTH: 3' MAXIMUM BOTTOM DEPTH: 8' 7'  MINIMUM SPACE BETWEEN TRENCHES: 9' EFFECTIVE AREA BEGINNING DEPTH: R'5'  LOCATION: PER APPROVED SITE PLAN, SEWAGE DISPOSAL AREA MUST BE STAKED BY LICENSED SURVEYOR PRIOR TO PRECONSTRUCTION INSPECTION.  Set septic tank and dbox per layout inspection. Install equal length trenches on contour.                                                                                                                                                                                                                                                                                                                                                                                                                                                                                                                                                                                                                                                                                                                                                                                                                                                                                                                                                                                                                                                                                                                                                                                                                                                                                                                                                                                                                                                                                                                                             |
| NUMBER OF BEDROOMS: 4 HOUSE SQ. FT. 6228 APPLICATION RATE: 0.8  DISTRIBUTION SYSTEM: GRAVITY FED LOW PRESSURE DOSED  LINEAR FEET REQUIRED: 155' INLET DEPTH: 2' 4'  TRENCHES: TRENCH WIDTH: 3' MAXIMUM BOTTOM DEPTH: 2' 7'  MINIMUM SPACE BETWEEN TRENCHES: 9' EFFECTIVE AREA BEGINNING DEPTH: 4'5'  LOCATION: PER APPROVED SITE PLAN, SEWAGE DISPOSAL AREA MUST BE STAKED BY LICENSED SURVEYOR PRIOR TO PRE- CONSTRUCTION INSPECTION.  Set septic tank and dbox per layout inspection. Install equal length trenches on contour.                                                                                                                                                                                                                                                                                                                                                                                                                                                                                                                                                                                                                                                                                                                                                                                                                                                                                                                                                                                                                                                                                                                                                                                                                                                                                                                                                                                                                                                                                                                                                                                                 |
| LINEAR FEET REQUIRED: 155'  TRENCHES: TRENCH WIDTH: 3'  MINIMUM SPACE BETWEEN TRENCHES: 9'  EFFECTIVE AREA BEGINNING DEPTH: #'5'  LOCATION: PER APPROVED SITE PLAN, SEWAGE DISPOSAL AREA MUST BE STAKED BY LICENSED SURVEYOR PRIOR TO PRECONSTRUCTION INSPECTION.  Set septic tank and dbox per layout inspection. Install equal length trenches on contour.                                                                                                                                                                                                                                                                                                                                                                                                                                                                                                                                                                                                                                                                                                                                                                                                                                                                                                                                                                                                                                                                                                                                                                                                                                                                                                                                                                                                                                                                                                                                                                                                                                                                                                                                                                      |
| LINEAR FEET REQUIRED: 155'  TRENCHES: TRENCH WIDTH: 3'  MINIMUM SPACE BETWEEN TRENCHES: 9'  EFFECTIVE AREA BEGINNING DEPTH: 4'5'  LOCATION: PER APPROVED SITE PLAN, SEWAGE DISPOSAL AREA MUST BE STAKED BY LICENSED SURVEYOR PRIOR TO PRE- CONSTRUCTION INSPECTION.  Set septic tank and dbox per layout inspection. Install equal length trenches on contour.                                                                                                                                                                                                                                                                                                                                                                                                                                                                                                                                                                                                                                                                                                                                                                                                                                                                                                                                                                                                                                                                                                                                                                                                                                                                                                                                                                                                                                                                                                                                                                                                                                                                                                                                                                    |
| TRENCHES:  TRENCH WIDTH:  MINIMUM SPACE BETWEEN TRENCHES:  9'  EFFECTIVE AREA BEGINNING DEPTH:  LOCATION:  PER APPROVED SITE PLAN, SEWAGE DISPOSAL AREA MUST BE STAKED BY LICENSED SURVEYOR PRIOR TO PRE- CONSTRUCTION INSPECTION.  Set septic tank and dbox per layout inspection. Install equal length trenches on contour.                                                                                                                                                                                                                                                                                                                                                                                                                                                                                                                                                                                                                                                                                                                                                                                                                                                                                                                                                                                                                                                                                                                                                                                                                                                                                                                                                                                                                                                                                                                                                                                                                                                                                                                                                                                                     |
| MINIMUM SPACE BETWEEN TRENCHES: 9' EFFECTIVE AREA BEGINNING DEPTH: #5'  LOCATION: PER APPROVED SITE PLAN, SEWAGE DISPOSAL AREA MUST BE STAKED BY LICENSED SURVEYOR PRIOR TO PRE- CONSTRUCTION INSPECTION.  Set septic tank and dbox per layout inspection. Install equal length trenches on contour.                                                                                                                                                                                                                                                                                                                                                                                                                                                                                                                                                                                                                                                                                                                                                                                                                                                                                                                                                                                                                                                                                                                                                                                                                                                                                                                                                                                                                                                                                                                                                                                                                                                                                                                                                                                                                              |
| BETWEEN TRENCHES: 9' EFFECTIVE AREA BEGINNING DEPTH: A'5'  LOCATION: PER APPROVED SITE PLAN, SEWAGE DISPOSAL AREA MUST BE STAKED BY LICENSED SURVEYOR PRIOR TO PRE- CONSTRUCTION INSPECTION.  Set septic tank and dbox per layout inspection. Install equal length trenches on contour.                                                                                                                                                                                                                                                                                                                                                                                                                                                                                                                                                                                                                                                                                                                                                                                                                                                                                                                                                                                                                                                                                                                                                                                                                                                                                                                                                                                                                                                                                                                                                                                                                                                                                                                                                                                                                                           |
| CONSTRUCTION INSPECTION.  Set septic tank and dbox per layout inspection. Install equal length trenches on contour.                                                                                                                                                                                                                                                                                                                                                                                                                                                                                                                                                                                                                                                                                                                                                                                                                                                                                                                                                                                                                                                                                                                                                                                                                                                                                                                                                                                                                                                                                                                                                                                                                                                                                                                                                                                                                                                                                                                                                                                                               |
|                                                                                                                                                                                                                                                                                                                                                                                                                                                                                                                                                                                                                                                                                                                                                                                                                                                                                                                                                                                                                                                                                                                                                                                                                                                                                                                                                                                                                                                                                                                                                                                                                                                                                                                                                                                                                                                                                                                                                                                                                                                                                                                                   |
| NOTES: 3×52' Trenches                                                                                                                                                                                                                                                                                                                                                                                                                                                                                                                                                                                                                                                                                                                                                                                                                                                                                                                                                                                                                                                                                                                                                                                                                                                                                                                                                                                                                                                                                                                                                                                                                                                                                                                                                                                                                                                                                                                                                                                                                                                                                                             |
|                                                                                                                                                                                                                                                                                                                                                                                                                                                                                                                                                                                                                                                                                                                                                                                                                                                                                                                                                                                                                                                                                                                                                                                                                                                                                                                                                                                                                                                                                                                                                                                                                                                                                                                                                                                                                                                                                                                                                                                                                                                                                                                                   |
| ISSUED BY: DB ISSUE DATE: 11/6/2013 EXPIRATION DATE: 12/19/2013                                                                                                                                                                                                                                                                                                                                                                                                                                                                                                                                                                                                                                                                                                                                                                                                                                                                                                                                                                                                                                                                                                                                                                                                                                                                                                                                                                                                                                                                                                                                                                                                                                                                                                                                                                                                                                                                                                                                                                                                                                                                   |
| NOTE: CONTRACTOR MUST SCHEDULE A PRE-CONSTRUCTION INSPECTION PRIOR TO BEGINNING ANY INSTALLATION  NOTE: CONTRACTOR MUST SCHEDULE AN INSPECTION AND GAIN APPROVAL OF ALL COMPONENTS PRIOR TO COVERING  NOTE: STONE MUST BE APPROVED BY HEALTH DEPARTMENT AND GRAVEL TICKET MUST BE AVAILABLE FOR REVIEW.  NOTE: WATERTIGHT SEPTIC TANKS REQUIRED  NOTE: ALL PARTS OF SEPTIC SYSTEM SHALL BE AT LEAST 100 FEET DOWNGRADIENT FROM ANY WATER WELL  NOTE: MANHOLE RISERS REQUIRED ON ALL SEPTIC TANKS AND PUMP CHAMBERS  NOTE: AN ELECTRICAL PERMIT IS REQUIRED FOR INSTALLATION OF ANY ELECTRICAL COMPONENTS OF THE SYSTEM  NEITHER THE HOWARD COUNTY COUNCIL NOR THE HEALTH DEPARTMENT IS RESPONSIBLE FOR THE SUCCESSFUL OPERATION OF ANY SYSTEM.                                                                                                                                                                                                                                                                                                                                                                                                                                                                                                                                                                                                                                                                                                                                                                                                                                                                                                                                                                                                                                                                                                                                                                                                                                                                                                                                                                                    |