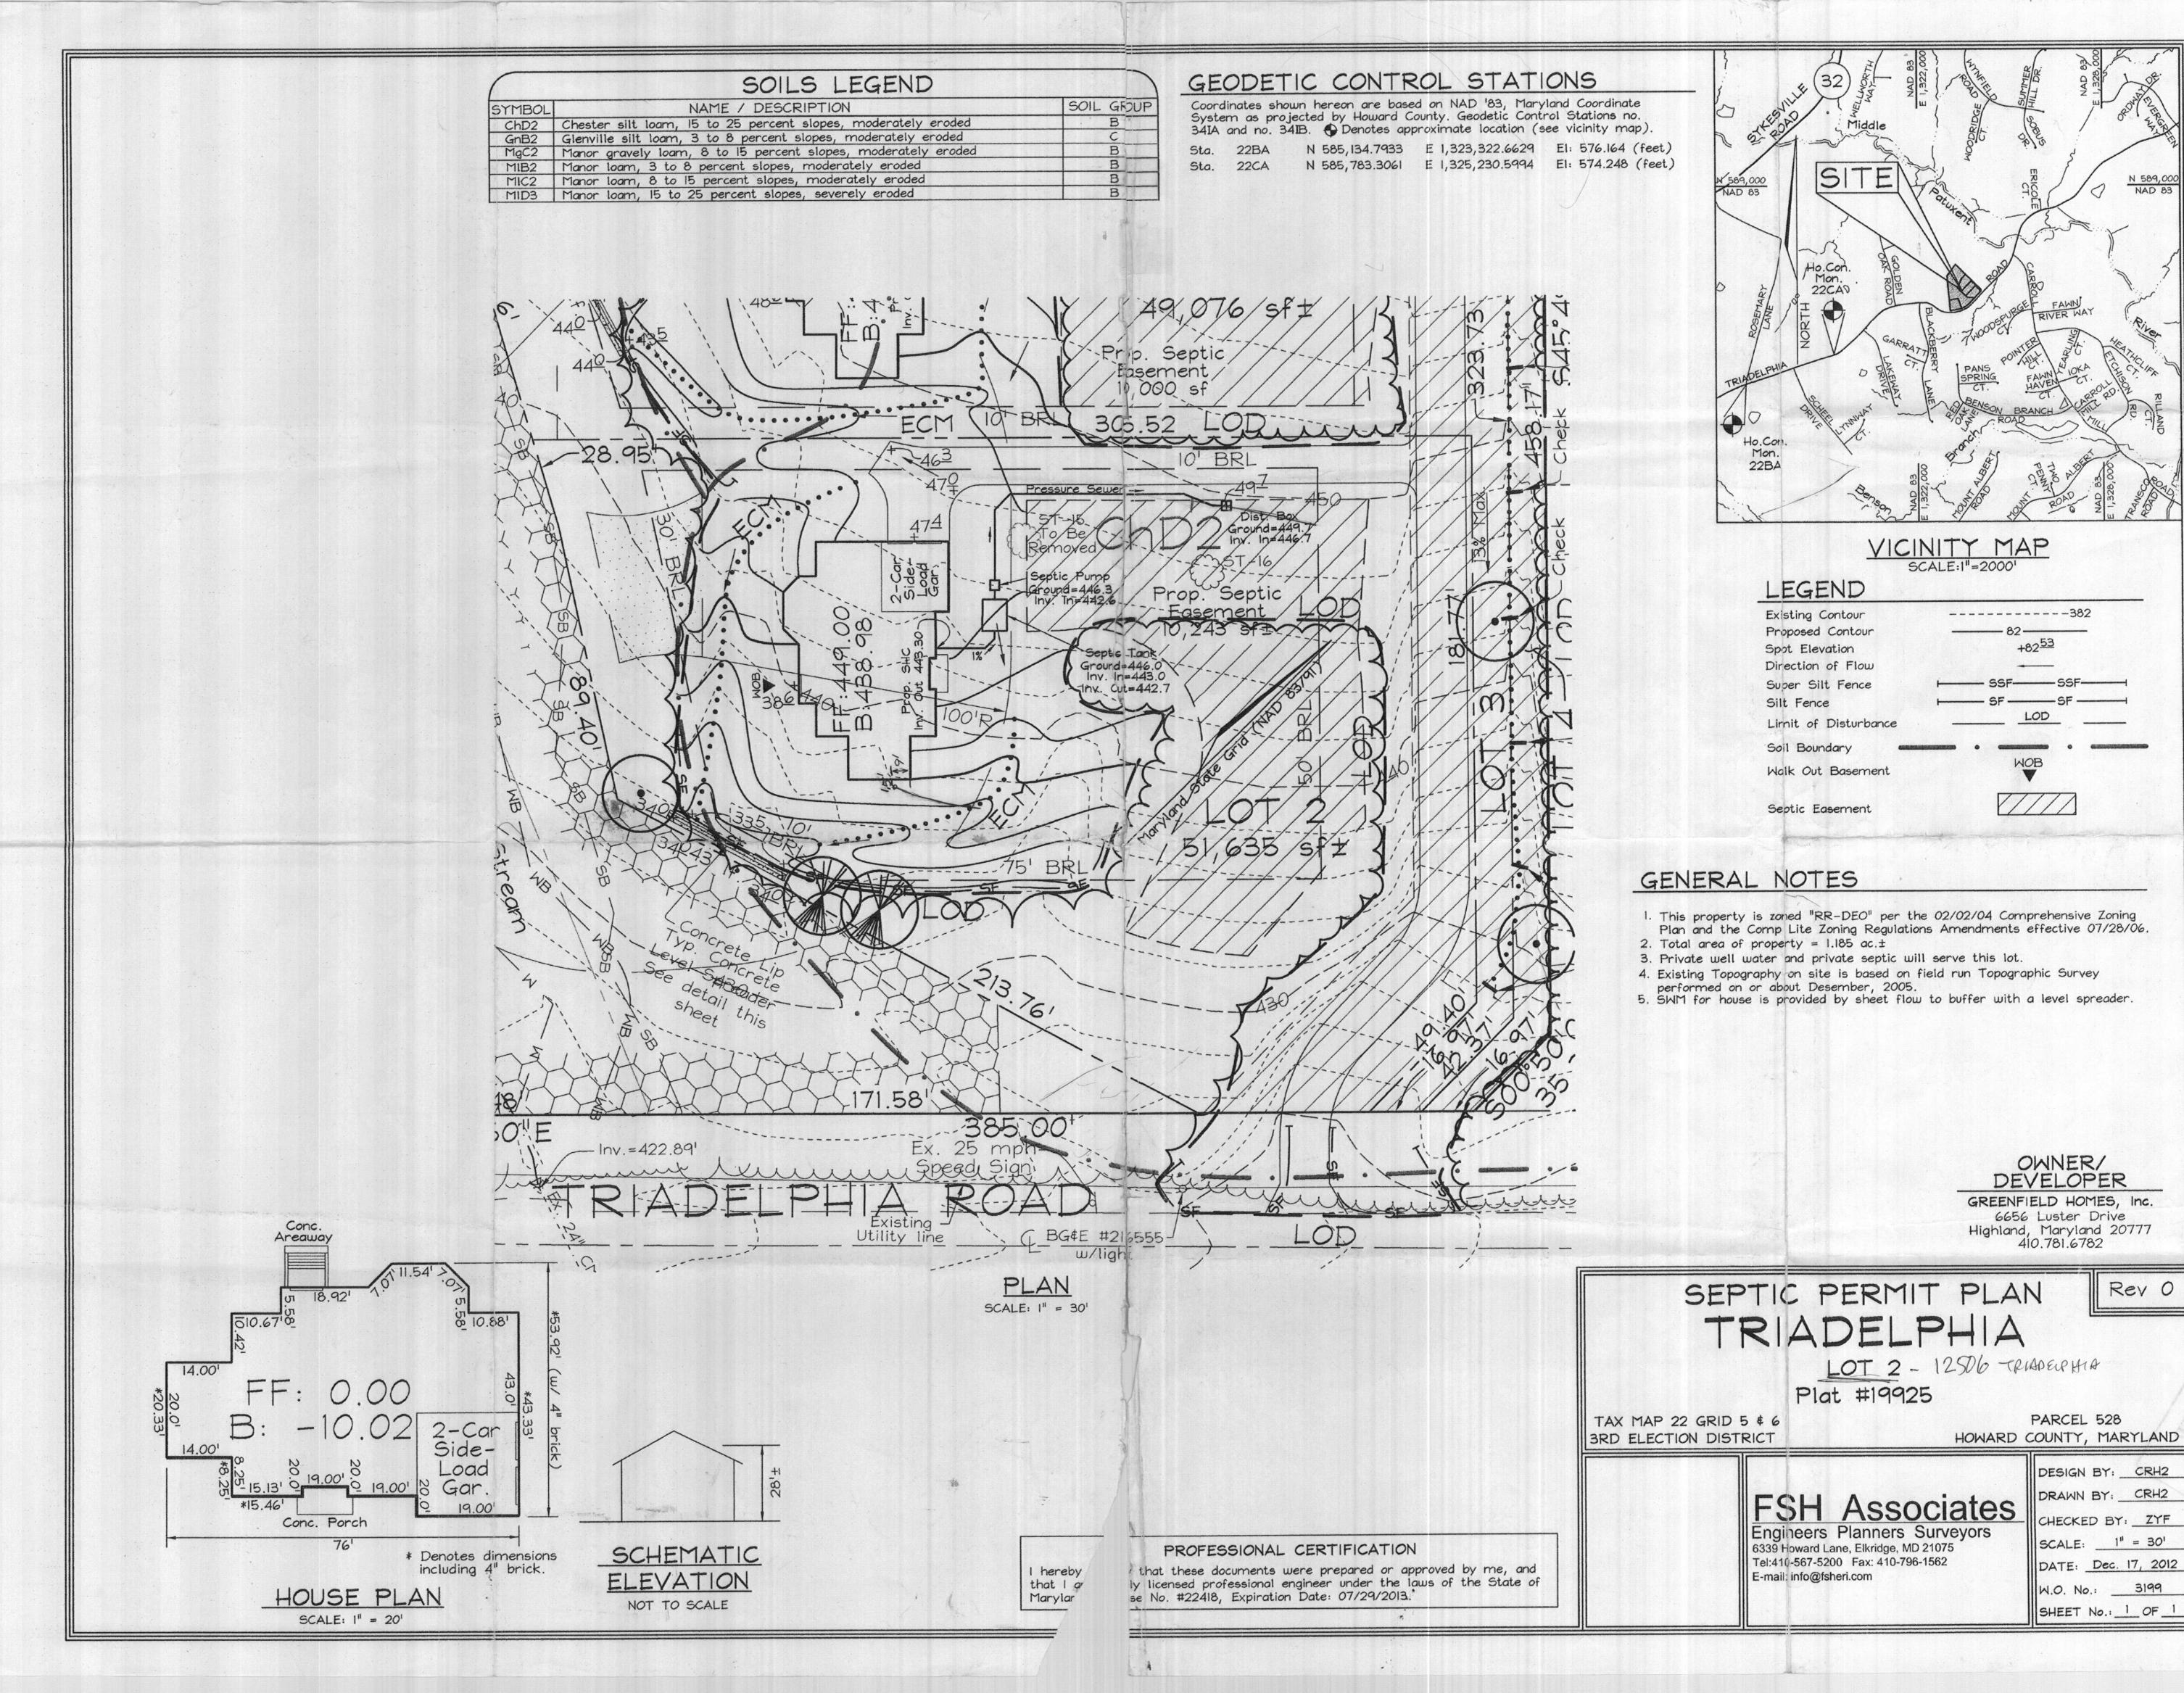

## LOT 2

THE WOODS AT TRIADELPHIA #12506 TRIADELPHIA ROAD

MDR PLAT No. 19926 TAX MAP 22 GRID 5¢6 PARCEL 528 3RD ELECTION DISTRICT HOWARD COUNTY, MARYLAND