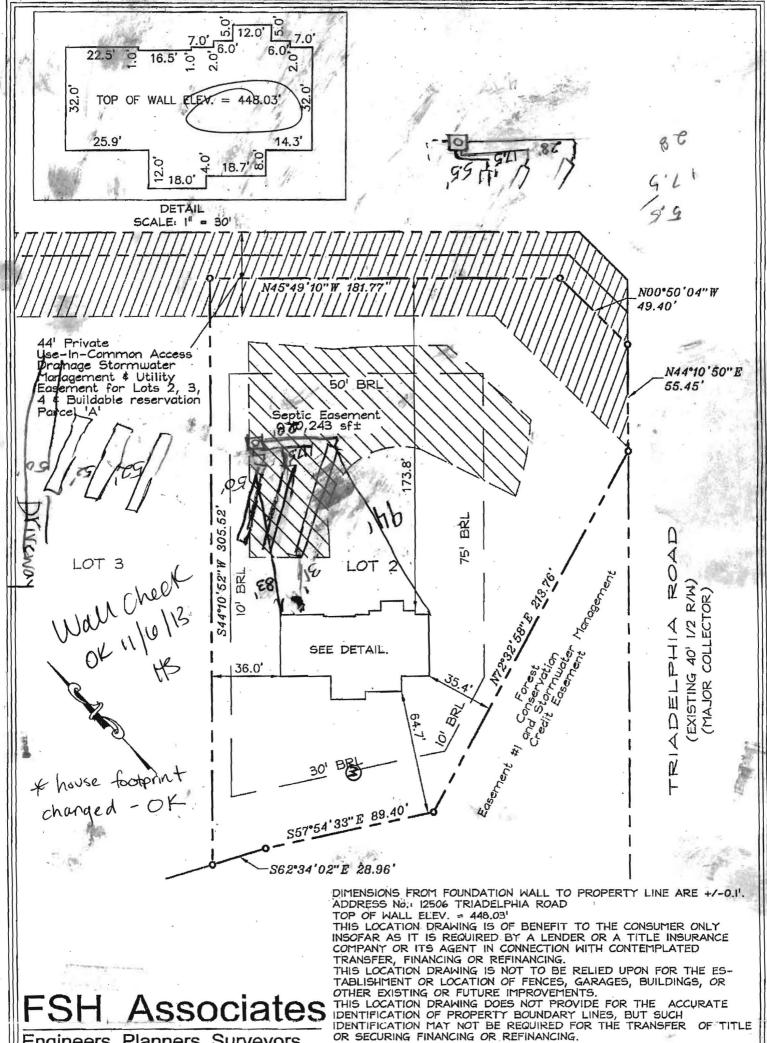

## Associates

Engineers Planners Surveyors 6339 Howard Lane, Elkridge, MD 21075 Tel:410-567-5200 Fax: 410-796-1562

OR SECURING FINANCING OR REFINANCING. Professional Certification. I hereby certify that these documents were prepared by me or under my responsible charge, and that I om a duly licensed property line surveyor under the laws of the State of Maryland, License No. 135, Expiration Date: April 12, 2014.

## WALL CHECK

E-mail: FSHERI.COM

FOUNDATION Date: 10/03/13 FINAL Date: KJB DRAWN BY: 1"=50" SCALE: 3383 W.O. No .:

## LOT 2

THE WOODS AT TRIADELPHIA #12506 TRIADELPHIA ROAD

MDR PLAT No. 19926 TAX MAP 22 GRID 5¢6 PARCEL 528 3RD ELECTION DISTRICT HOWARD COUNTY, MARYLAND