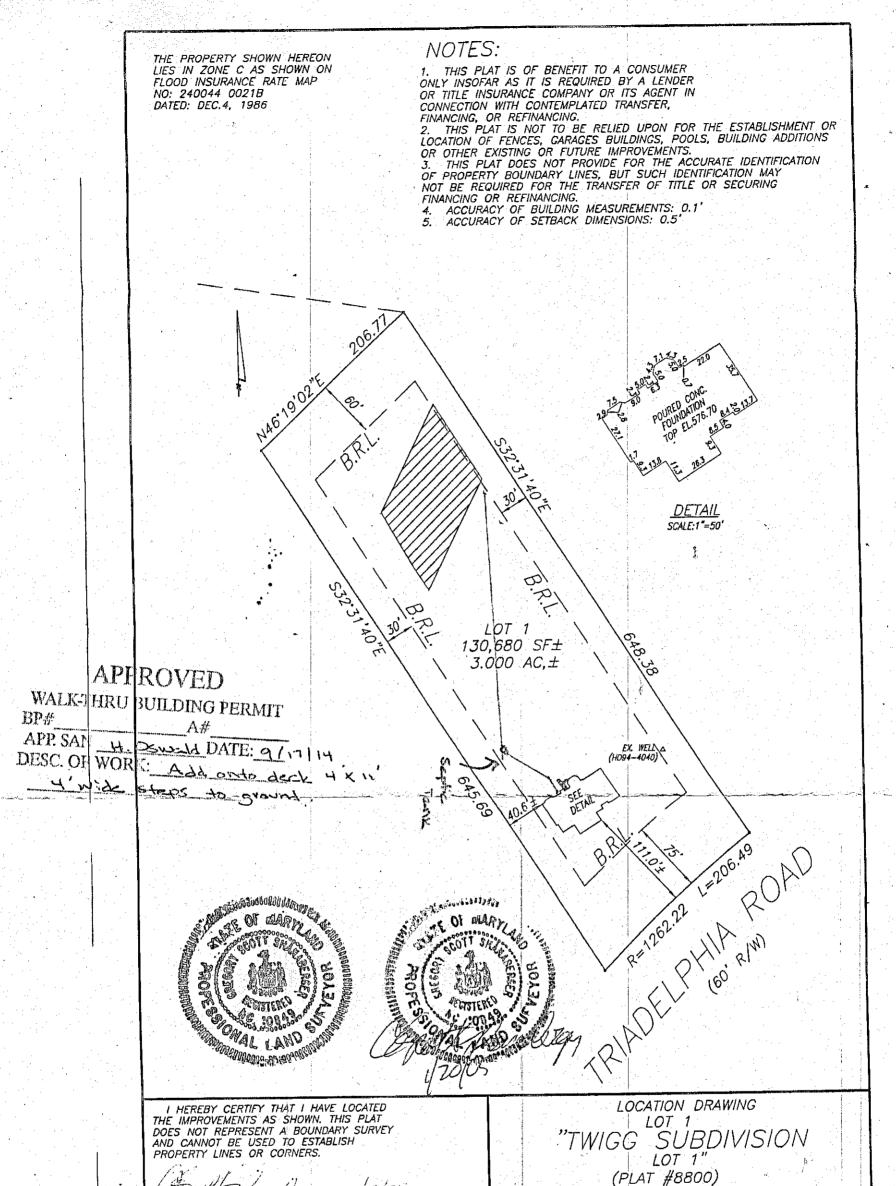

Green: PSZA, Zoning

White: Building Officials

Yellow: PSZA, Engineering

Gold: SHA

\$ \$ \$ \$ \$ .\$ \$ \$ Ś \$

343 117YCL ELECTION DISTRICT: 3RD DEED REFERENCE: L.8878/F.114 SHANABERGER & LANE COUNTY: HOWARD 8726 TOWN AND COUNTRY BLVD. SCALE: 1"=100' DATE: JANUARY 17, 2005 SUITE 201 ELLICOTT CITY, MD. 21043 (410)461-9563 FAX:461-9693 DATE OF LATEST FIELD WORK: 1/11/05 8910LC.dwg 12640 Tricaciphia Rd