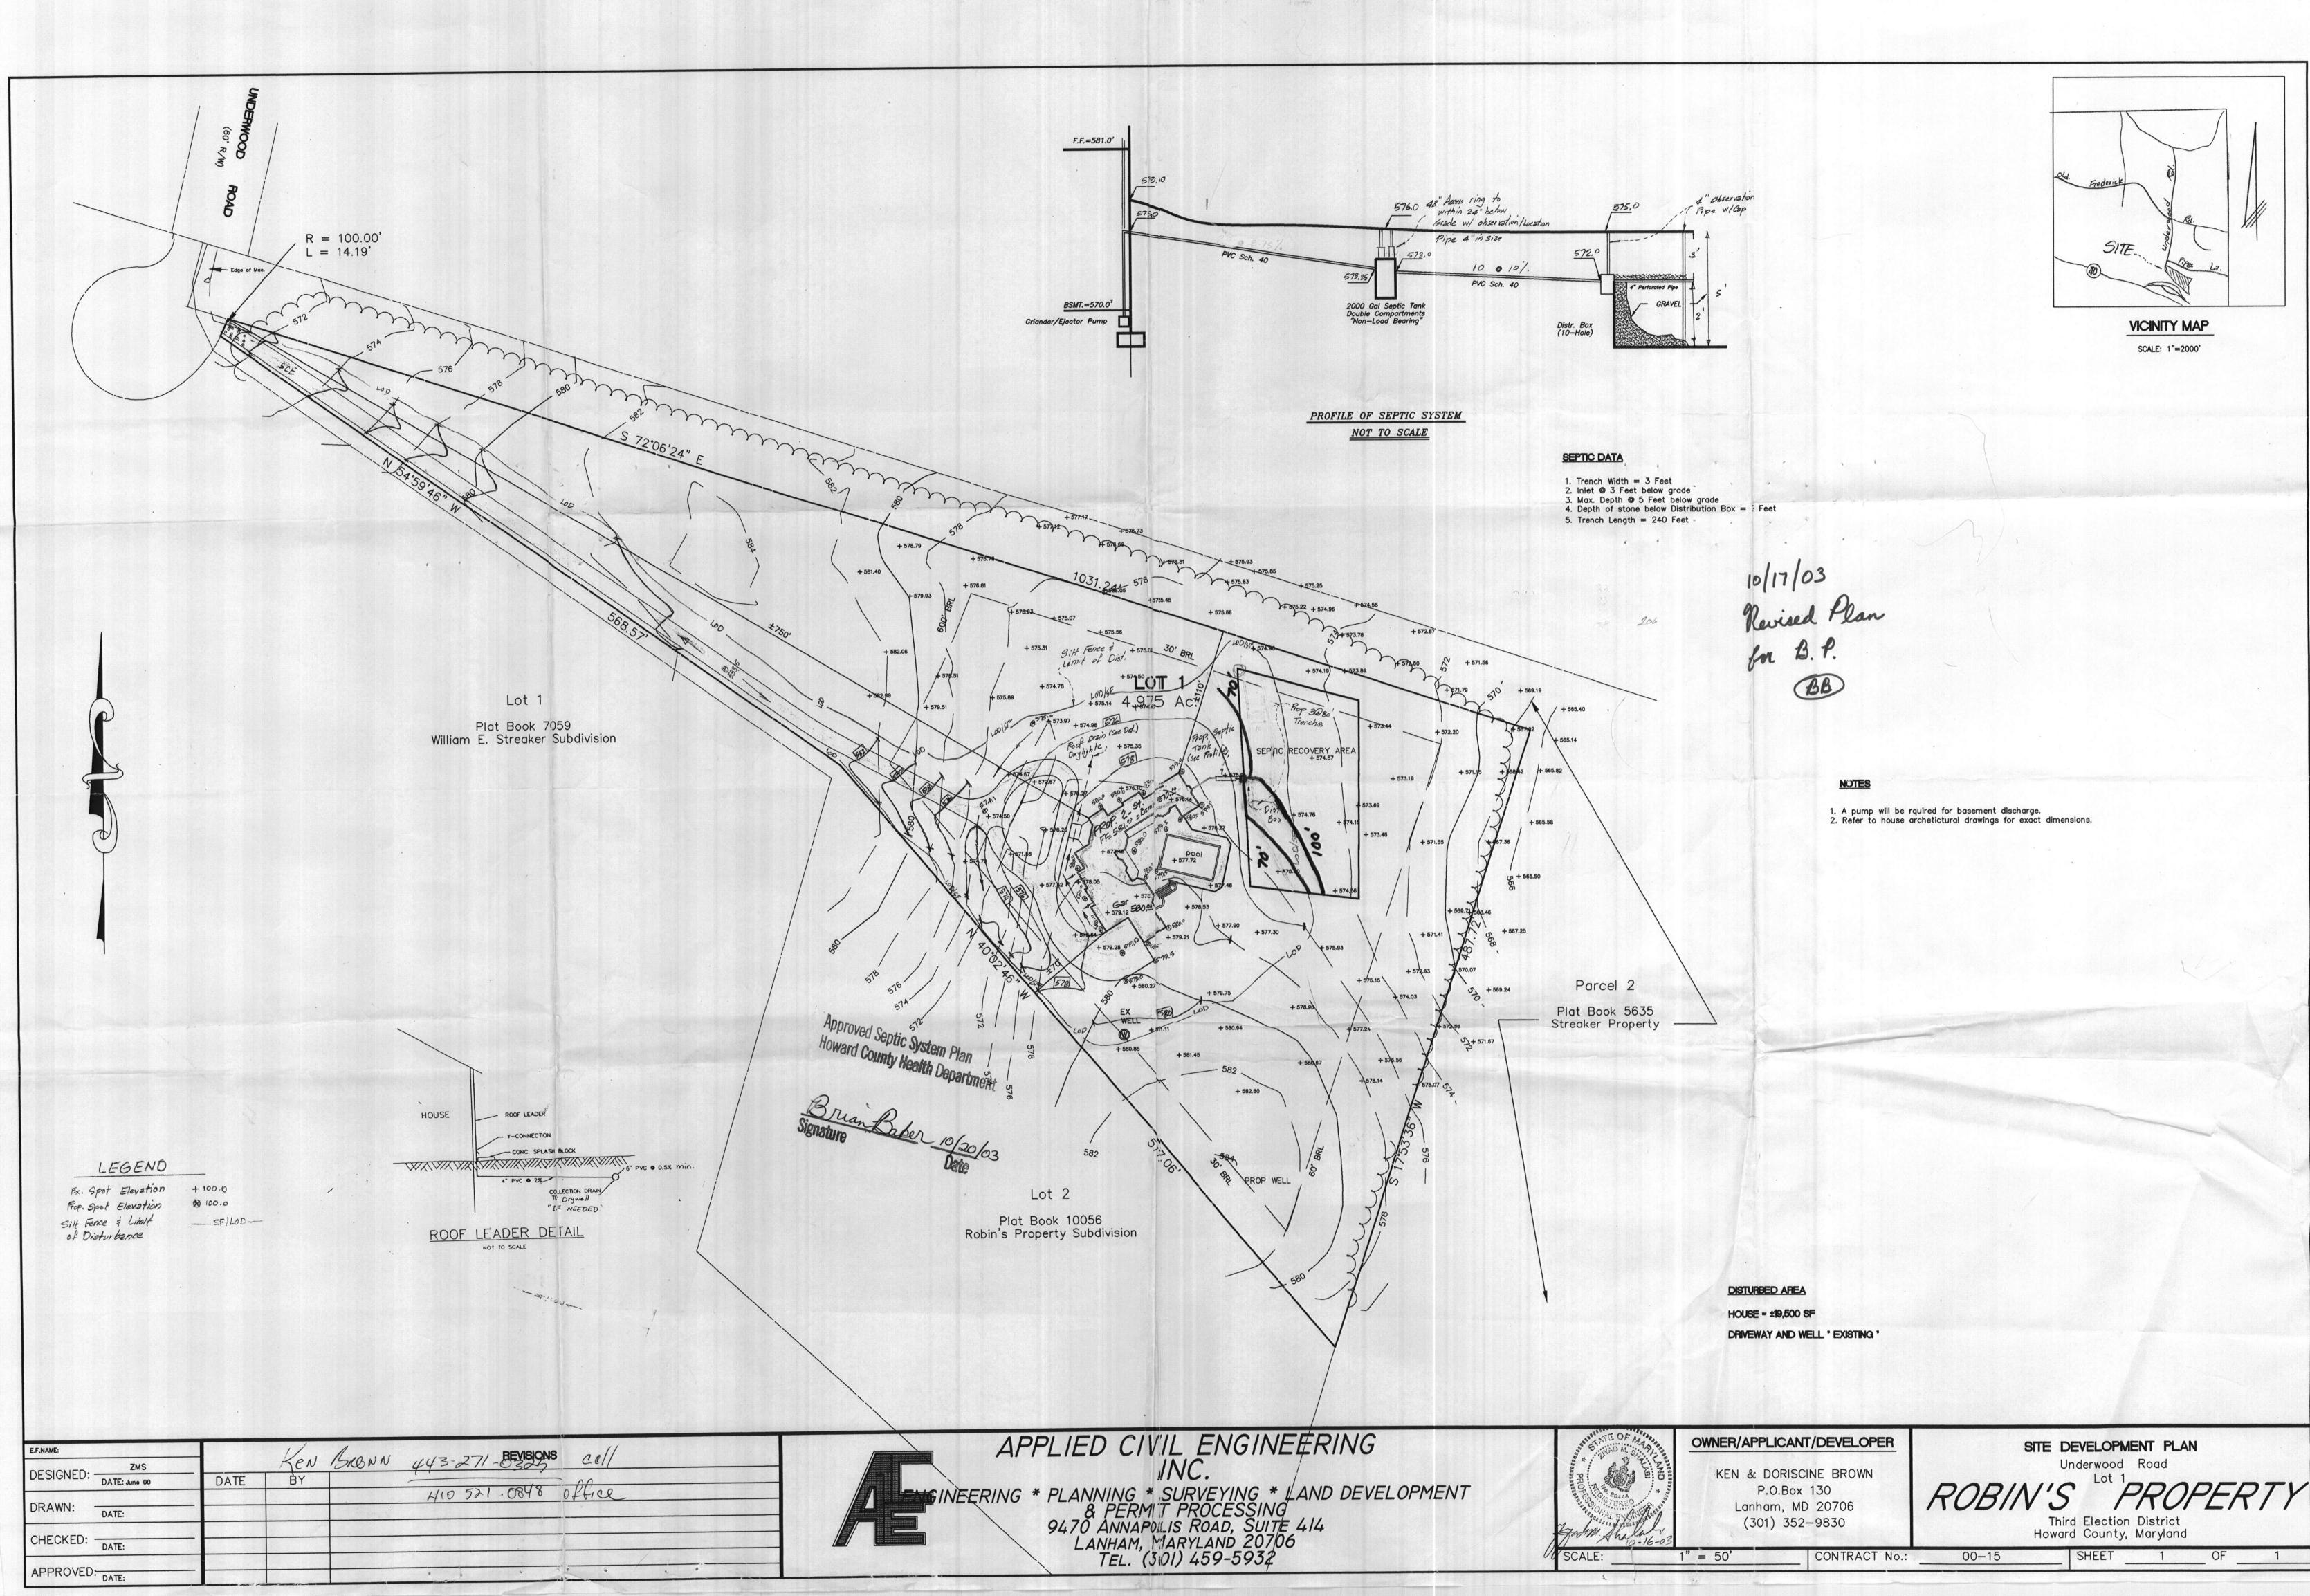

| INSP 2 2/6/04                                                                                                            | INSP 6                                                                                             | 1.00                           | and the second se |
|--------------------------------------------------------------------------------------------------------------------------|----------------------------------------------------------------------------------------------------|--------------------------------|-----------------------------------------------------------------------------------------------------------------------------------------------------------------------------------------------------------------------------------------------------------------------------------------------------------------------------------------------------------------------------------------------------------------------------------------------------------------------------------------------------------------------------------------------------------------------------------------------------------------------------------------------------------------------------------------------------|
| INSP 3<br>ISSUE DATE: 7                                                                                                  | 1/27/2004                                                                                          | EDM                            | P 520800                                                                                                                                                                                                                                                                                                                                                                                                                                                                                                                                                                                                                                                                                            |
| -<br>APPROVAL DATE:                                                                                                      | B/14/04 P                                                                                          | ERM                            | A 45836                                                                                                                                                                                                                                                                                                                                                                                                                                                                                                                                                                                                                                                                                             |
|                                                                                                                          | BUREAU OF E                                                                                        | NVIRONMI                       | ENTAL HEALTH                                                                                                                                                                                                                                                                                                                                                                                                                                                                                                                                                                                                                                                                                        |
| Madama Foundatio                                                                                                         |                                                                                                    | IC DI                          |                                                                                                                                                                                                                                                                                                                                                                                                                                                                                                                                                                                                                                                                                                     |
| Modern Foundatio                                                                                                         | ns<br>abik Ct., Woodbir                                                                            |                                | ERMITTED TO INSTALL ALTER D<br>PHONE NUMBER: 410–795–8877                                                                                                                                                                                                                                                                                                                                                                                                                                                                                                                                                                                                                                           |
| ADDRESS: 7860 K                                                                                                          |                                                                                                    |                                |                                                                                                                                                                                                                                                                                                                                                                                                                                                                                                                                                                                                                                                                                                     |
| ADDRESS: <u>7860 K</u><br>SUBDIVISION: <u>Rob</u>                                                                        | abik Ct., Woodbir                                                                                  | ne 21797                       | PHONE NUMBER: 410-795-8877                                                                                                                                                                                                                                                                                                                                                                                                                                                                                                                                                                                                                                                                          |
| ADDRESS: <u>7860 K</u><br>SUBDIVISION: <u>Rob</u><br>ADDRESS: <u>1761 S.E</u>                                            | abik Ct., Woodbir<br>ins Property<br>E. Underwood Road                                             | ne 21797                       | PHONE NUMBER: 410-795-8877   LOT NUMBER: 1                                                                                                                                                                                                                                                                                                                                                                                                                                                                                                                                                                                                                                                          |
| ADDRESS: <u>7860 K</u><br>SUBDIVISION: <u>Rob</u><br>ADDRESS: <u>1761 S.E</u><br>SEPTIC TANK CAPACI                      | abik Ct., Woodbir<br>ins Property<br>E. Underwood Road<br>TY (GALLONS):                            | ne 21797<br>PRO                | PHONE NUMBER: 410-795-8877   LOT NUMBER: 1   PERTY OWNER: Kenneth Brown                                                                                                                                                                                                                                                                                                                                                                                                                                                                                                                                                                                                                             |
| ADDRESS: <u>7860 K</u><br>SUBDIVISION: <u>Rob</u><br>ADDRESS: <u>1761 S.E</u><br>SEPTIC TANK CAPACI<br>PUMP CHAMBER CAPA | abik Ct., Woodbir<br>ins Property<br>3. Underwood Road<br>TY (GALLONS):<br>ACITY (GALLONS):        | ne 21797<br>PRO<br>1250        | PHONE NUMBER: 410-795-8877   LOT NUMBER: 1   PERTY OWNER: Kenneth Brown   OUTLET BAFFLE FILTER REQUIRED 1                                                                                                                                                                                                                                                                                                                                                                                                                                                                                                                                                                                           |
| ADDRESS: <u>7860 K</u><br>SUBDIVISION: <u>Rob</u>                                                                        | abik Ct., Woodbin<br>ins Property<br>E. Underwood Road<br>TY (GALLONS):<br>ACITY (GALLONS):<br>MS: | ne 21797<br>PRO<br>1250<br>N/A | PHONE NUMBER: 410-795-8877   LOT NUMBER: 1   PERTY OWNER: Kenneth Brown   OUTLET BAFFLE FILTER REQUIRED 1                                                                                                                                                                                                                                                                                                                                                                                                                                                                                                                                                                                           |

| TRENCHES: | Trench to be 3.0 feet wide. Inlet 3.0 feet below original grade. Bottom maximum depth 5.0 feet below original grade. Effective area begins at 3.0 feet below original grade. 2.0 feet of stone below distribution pipe. |  |  |
|-----------|-------------------------------------------------------------------------------------------------------------------------------------------------------------------------------------------------------------------------|--|--|
| LOCATION: | Place the distribution box midway between the two upper corner easement stakes. Run<br>trenches on contour in both directions. Install two trenches downhill of the proposed<br>swimming pool.                          |  |  |
| NOTES:    | The trenches should be spaced 10' center to center.                                                                                                                                                                     |  |  |

## PLANS APPROVED: Brian Baker

NOTES: PERMIT VOID AFTER 2 YEARS

CONTRACTOR IS RESPONSIBLE FOR SCHEDULING A PRE-CONSTRUCTION INSPECTION FOR ALL INSTALLATIONS WATERTIGHT SEPTIC TANKS REQUIRED

ALL PARTS OF SEPTIC SYSTEM SHALL BE 100 FEET FROM ANY WATER WELL UNLESS SPECIFICALLY AUTHORIZED

MANHOLE RISERS REQUIRED ON ALL SEPTIC TANKS AND PUMP CHAMBERS UNLESS SPECIFICALLY AUTHORIZED

CONTRACTOR RESPONSIBLE FOR COMPLIANCE WITH APPLICABLE REGULATIONS, GUIDELINES AND THE TERMS OF THIS PERMIT

DATE: 10/17/03

0930800

NEITHER THE HOWARD COUNTY COUNCIL NOR THE HEALTH DEPARTMENT IS RESPONSIBLE FOR THE SUCCESSFUL OPERATION OF ANY SYSTEM PERMITTEE RESPONSIBLE FOR OBTAINING FINAL APPROVAL ON THIS PERMIT BUILDING PERMIT SIGNED<sup>313-2640</sup> FOR INSPECTION OF SEPTIC SYSTEM

## AND RETURNED 5-2605 BODIS3680-3 LP TANKS 4-11-06 BODIS8996-IG POUL

TRENCH/DRAINFIELD NOT TO SCALE WIDTH INLET BOITO 2 51 NUMBER OF TRENCHES 225 TOTAL LENGTH 675.0 ABSORPTION AREA DISTRIBUTION BOX LEVEL DISTRIBUTION BOX BAFFLE DISTRIBUTION BOX PORT -SEPTIC TANK DATA SEPTIC TANK 1 LEVEL Imp CAPACITY 2000 GAL SEAM LOC Jop 12'010 TANK LID DEPTH BAFFLES BAFFLE FILTER MANHOLE LOC FEB 6" PORT LOC -WATERTIGHT TEST -SEPTIC TANK 2 LEVEL CAPACITY \_\_\_\_\_ GAL SEAM LOC TANK LID DEPTH BAFFLES BAFFLE FILTER 691 MANHOLE LOC HO-94-2763 6" PORT LOC ROAD WATERTIGHT TEST PRE-CONSTRUCTION 8/12 to move pile of dir 04 leed aptle. and INSTALLATION near Cen 1,01 ova BHILDING FERMIT SIGNED AND RETURNED DATE OF APPROVAL FINAL INSPECTOR