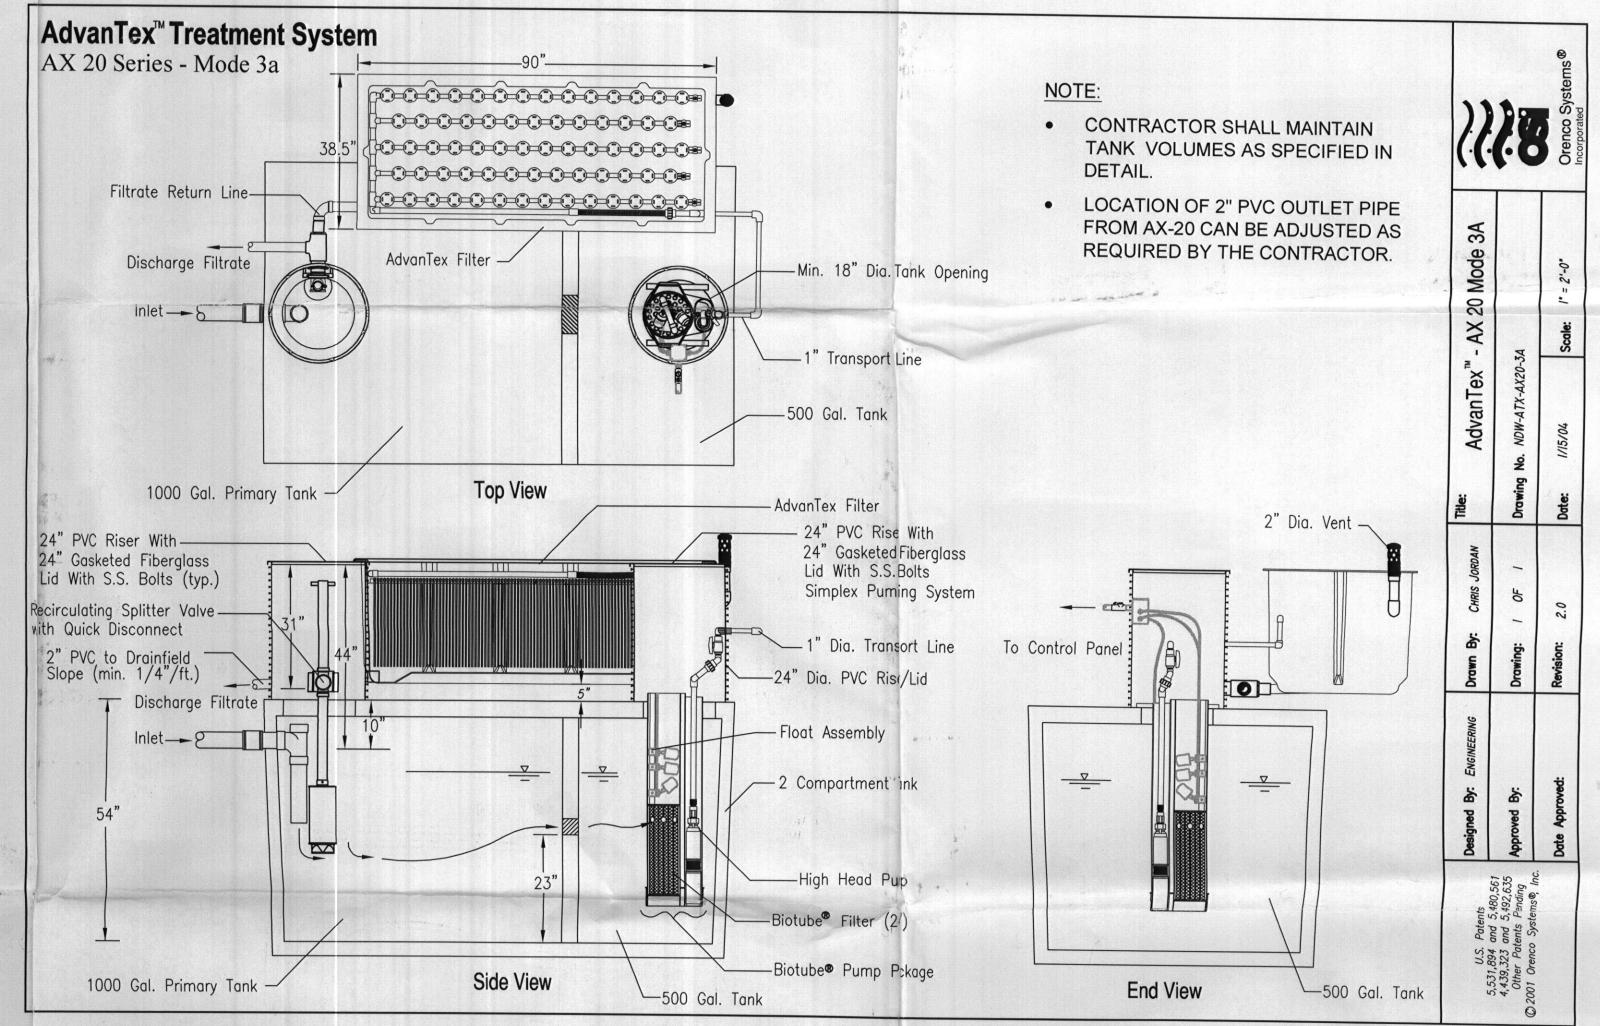

| Howard County<br>Health Departme                                                                                                                                                                                                      |                                                                                                                            | 7178<br>(<br>TD)<br>sman, M.D., Hea                                                                                                          | 3 Gateway D<br>410) 313-264<br>D (410) 313-2<br>website                                         | 0<br>0<br>2323                                          | onmental H<br>Columbi<br>Fax (410)<br>Toll Free<br>w.hchealth         | a, MD 21046<br>313-2648<br>1-866-313-6300                |
|---------------------------------------------------------------------------------------------------------------------------------------------------------------------------------------------------------------------------------------|----------------------------------------------------------------------------------------------------------------------------|----------------------------------------------------------------------------------------------------------------------------------------------|-------------------------------------------------------------------------------------------------|---------------------------------------------------------|-----------------------------------------------------------------------|----------------------------------------------------------|
| RECEIPT DATE: 2-6-14                                                                                                                                                                                                                  | ONSITE SEW/                                                                                                                | AGE DISPOS                                                                                                                                   | AL SYSTI                                                                                        | EM                                                      | Р                                                                     | 546250                                                   |
| INSTALLATION<br>APPROVAL DATE: <u>7/3/14</u>                                                                                                                                                                                          | Kma) -                                                                                                                     |                                                                                                                                              |                                                                                                 |                                                         | А                                                                     |                                                          |
| PROPERTY ADDRESS: 6819 Wir                                                                                                                                                                                                            | ling Stream Way                                                                                                            | 4                                                                                                                                            |                                                                                                 |                                                         |                                                                       |                                                          |
| SUBDIVISION: Owings Proper                                                                                                                                                                                                            | y                                                                                                                          |                                                                                                                                              | LOT:                                                                                            | 18                                                      | TAX ID:                                                               | 05-594995                                                |
| CONTRACTOR: Fogle's Septic                                                                                                                                                                                                            | lean Inc.                                                                                                                  |                                                                                                                                              | EMAIL:                                                                                          | kurt(                                                   | @foglesinc.                                                           | com                                                      |
| CONTRACTOR ADDRESS: 580 C                                                                                                                                                                                                             | brecht Road, Sykesv                                                                                                        | ville, MD 21784                                                                                                                              |                                                                                                 |                                                         | PHONE:                                                                | 410-795-5670                                             |
| PROPERTY OWNER:                                                                                                                                                                                                                       |                                                                                                                            |                                                                                                                                              | EMAIL:                                                                                          |                                                         |                                                                       |                                                          |
| OWNER ADDRESS: Steuart –Kr<br>7090 Samuel Morse Drive, Colur                                                                                                                                                                          |                                                                                                                            |                                                                                                                                              |                                                                                                 |                                                         | PHONE:                                                                | 410-312-5163                                             |
| BAT UNIT MODEL: Advantex A                                                                                                                                                                                                            |                                                                                                                            |                                                                                                                                              | BAT U                                                                                           | NIT SIZ                                                 | Έ:                                                                    |                                                          |
| PUMP CHAMBER CAPACITY (GAL                                                                                                                                                                                                            |                                                                                                                            |                                                                                                                                              |                                                                                                 |                                                         |                                                                       |                                                          |
| NUMBER OF BEDROOMS: 4                                                                                                                                                                                                                 |                                                                                                                            | SE SQ. FT.                                                                                                                                   |                                                                                                 | APF                                                     | PLICATION R                                                           | ATE:                                                     |
|                                                                                                                                                                                                                                       |                                                                                                                            | LOW PRESSURE                                                                                                                                 | DOSED                                                                                           | _<br>                                                   |                                                                       | · · · · · · · · · · · · · · · · · · ·                    |
|                                                                                                                                                                                                                                       |                                                                                                                            |                                                                                                                                              |                                                                                                 |                                                         |                                                                       |                                                          |
| LINEAR FEET REQUI                                                                                                                                                                                                                     | ED: See Bat Plan                                                                                                           |                                                                                                                                              |                                                                                                 | IN                                                      | ILET DEPTH:                                                           | See Bat Plan                                             |
|                                                                                                                                                                                                                                       | TH: See Bat Plan                                                                                                           |                                                                                                                                              | MAXIMUI                                                                                         | и вотт                                                  | OM DEPTH:                                                             | See Bat Plan                                             |
| MINIMUM S<br>BETWEEN TRENC                                                                                                                                                                                                            | ACE<br>IES: See Bat Plan                                                                                                   | EFFI                                                                                                                                         | ECTIVE AREA                                                                                     | BEGINN                                                  | IING DEPTH:                                                           | See Bat Plan                                             |
|                                                                                                                                                                                                                                       | PLAN. SEWAGE DISPO<br>PRE-CONSTRUCTION                                                                                     |                                                                                                                                              | AT UNIT LOCA                                                                                    |                                                         | AUST BE STA                                                           | KED BY LICENSED                                          |
| Set BAT unit per plan                                                                                                                                                                                                                 |                                                                                                                            |                                                                                                                                              |                                                                                                 |                                                         |                                                                       |                                                          |
| ISSUED BY: Robert Bricker ISSUE DATE: 51-4 EXPIRATION DATE: 51-15                                                                                                                                                                     |                                                                                                                            |                                                                                                                                              |                                                                                                 |                                                         |                                                                       |                                                          |
| NOTE:CONTRACTOR MUST SCHERNOTE:CONTRACTOR MUST SCHERNOTE:STONE MUST BE APPROVENOTE:WATERTIGHT SEPTIC TANKNOTE:ALL PARTS OF SEPTIC SYSTENOTE:MANHOLE RISERS REQUIRENOTE:AN ELECTRICAL PERMIT ISNEITHER THE HOWARD CONTINUESPERMITTEE R | ULE AN INSPECTION A<br>BY HEALTH DEPARTM<br>REQUIRED<br>M SHALL BE AT LEAST<br>O ON ALL SEPTIC TANK<br>REQUIRED FOR INSTAL | ND GAIN APPROV<br>IENT AND GRAVEL<br>100 FEET DOWNG<br>IS AND PUMP CHA<br>LATION OF ANY E<br>NOR THE HEALT<br>PERATION OF A<br>BTAINING FINA | AL OF ALL CO<br>TICKET MUST<br>RADIENT FRO<br>MBERS<br>LECTRICAL CO<br>TH DEPARTI<br>ANY SYSTEM | MPONE<br>FBE AV<br>MANY<br>OMPON<br>MENT<br>M.<br>AL ON | ENTS PRIOR T<br>AILABLE FOR<br>WATER WEL<br>IENTS OF THI<br>IS RESPON | O COVERING<br>REVIEW.<br>L<br>E SYSTEM<br>ISIBLE FOR THE |

|             | ELEVATION              |        |
|-------------|------------------------|--------|
| ISE         | GROUND OVER INVERT OUT | 503.00 |
|             | INV. OUT               | 498.10 |
| X 00        | GROUND OVER BAT SYSTEM | 499.20 |
| X-20<br>IEM | INV. IN                | 495.53 |
|             | INV. OUT               | 496.62 |
| 40          | INV. IN                | 493.40 |
| ИР          | INV. OUT               | 493.30 |
| EMAIN       | INV. IN                | 493.10 |

| ADDITIONAL INFORMATIC                                | N      |
|------------------------------------------------------|--------|
| VOLUME OF SHARED SYSTEM<br>GRINDER BELOW ALARM LEVEL | 70 GAL |
| DOSE VOLUME FROM AX-20<br>DISCHARGE CHAMBER          | 32 GAL |

# **REQUIRED BAT SITE PLAN NOTES**

2

- ANY CHANGE TO THE LOCATIONS OR DEPTHS TO ANY COMPONENTS MUST BE APPROVED BY THE ENGINEER AND THE HOWARD COUNTY HEALTH DEPARTMENT PRIOR TO INSTALLATION. A REVISED SITE PLAN MAY BE REQUIRED.
- THE MAXIMUM DEPTH OF THE BAT AND CONCRETE TANK PER THE MANUFACTURER'S SPECIFICATION IS 8 FEET. EXCAVATE A MINIMUM OF 2.0' OUT LATERALLY FROM ALL SIDES OF CONCRETE TANK.
- FIBER GLASS TREATMENT TANK WILL BE FLUSH WITH EXISTING/PROPOSED GRADE.
- BAT SYSTEM WILL COMPLY WITH ALL MAUNFACTURER GUIDELINES AND REQUIREMENTS. 4
- THE BAT SYSTEM SHALL BE MAINTAINED AND OPERATED FOR THE LIFE OF THE SYSTEM.
- THE BAT SHALL BE OPERATED BY AND MAINTAINED BY A CERTIFIED SERVICE PROVIDER. (SEE LOCAL DISTRIBUTOR ABOVE
- WITHIN ONE MONTH OF INSTALLATION, A PERSON INSTALLING THE BAT SYSTEM SHALL REPORT TO THE MARYLAND DEPARTMENT OF THE ENVIRONMENT (MDE) IN A MANNER ACCEPTABLE TO MDE, THE ADDRESS AND DATE OF COMPLETION OF THE BAT INSTALLATION AND THE TYPE OF BAT INSTALLED.
- ELECTRICAL WORK FOR THE BAT INSTALLATION MUST BE PERFORMED BY A LICENSED ELECTRICIAN.
- AN AGREEMENT AND EASEMENT MUST BE COMPLETED AND SIGNED BY ALL APPLICABLE PARTIES, AND RECORDED IN LAND RECORDS OF HOWARD COUNTY.
- THE FEALTH DEPARTMENT REQUIRES DOCUMENTATION FOR THE STAR-UP CERTIFICATION FROM THE MANUFACTURER PRIOR TO FINALAPPROVAL OF THE INSTALLATION. 10.