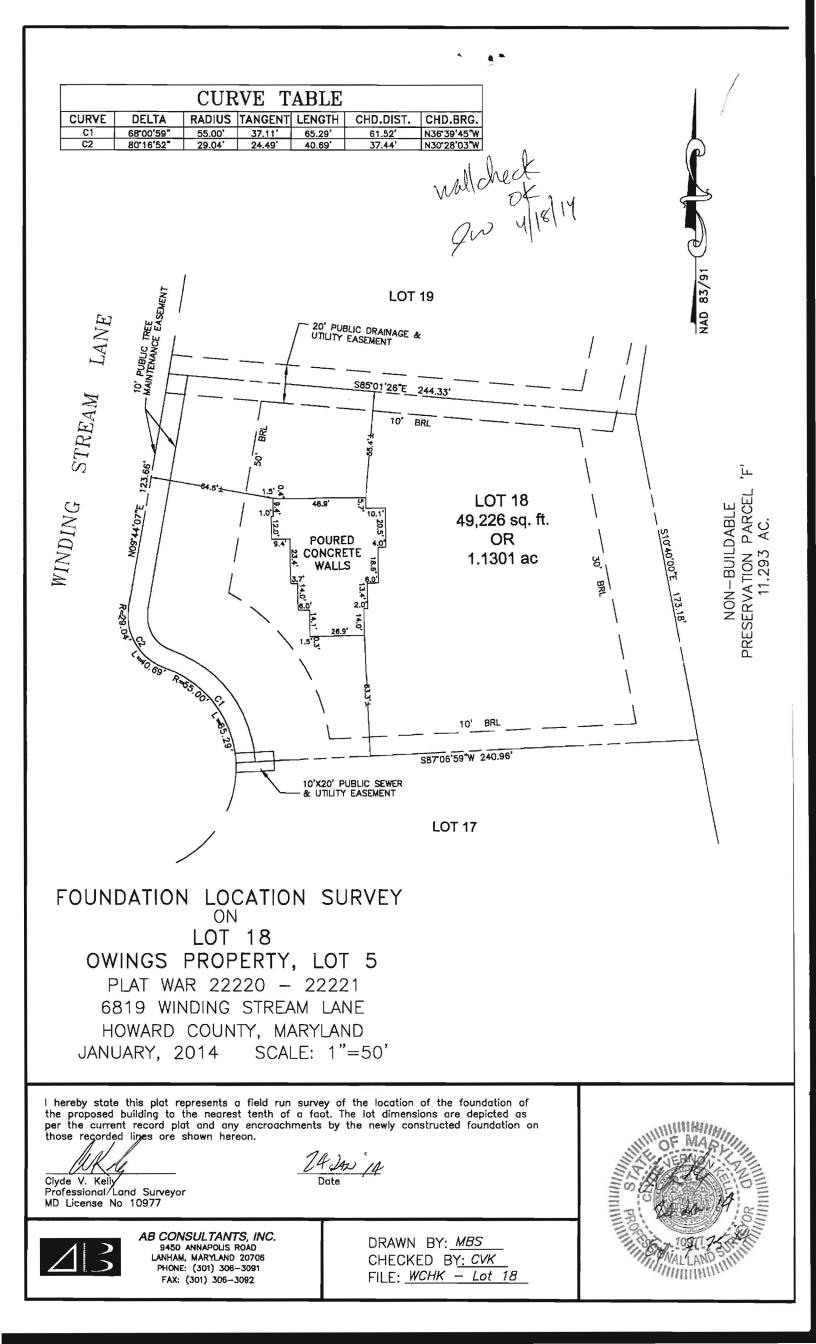

# GIENERAL NOTES (LOT 18):

- STORMVATER MANAGEMENT IS PROVIDED IN THE MD-378 POND, BUILT UIDER F-06-112.
- THE EXITING WELL, TAG NO. HO-95-2413 HAS BEEN FIELD LOCATE) AND IS ACCURATELY SHOWN.
- REFER D CONTRACT DRAWINGS 50-4436-D FOR SEWER FORCE
- MAIN AN SHARED SEPTIC FIELD THAT SERVES THIS LOT.
- REFER D GP-13-085 FOR ALL EROSION & SEDIMENT CONTROL MEASURES.
- 5.. TOTAL DSTURBED AREA: 38,553 SF