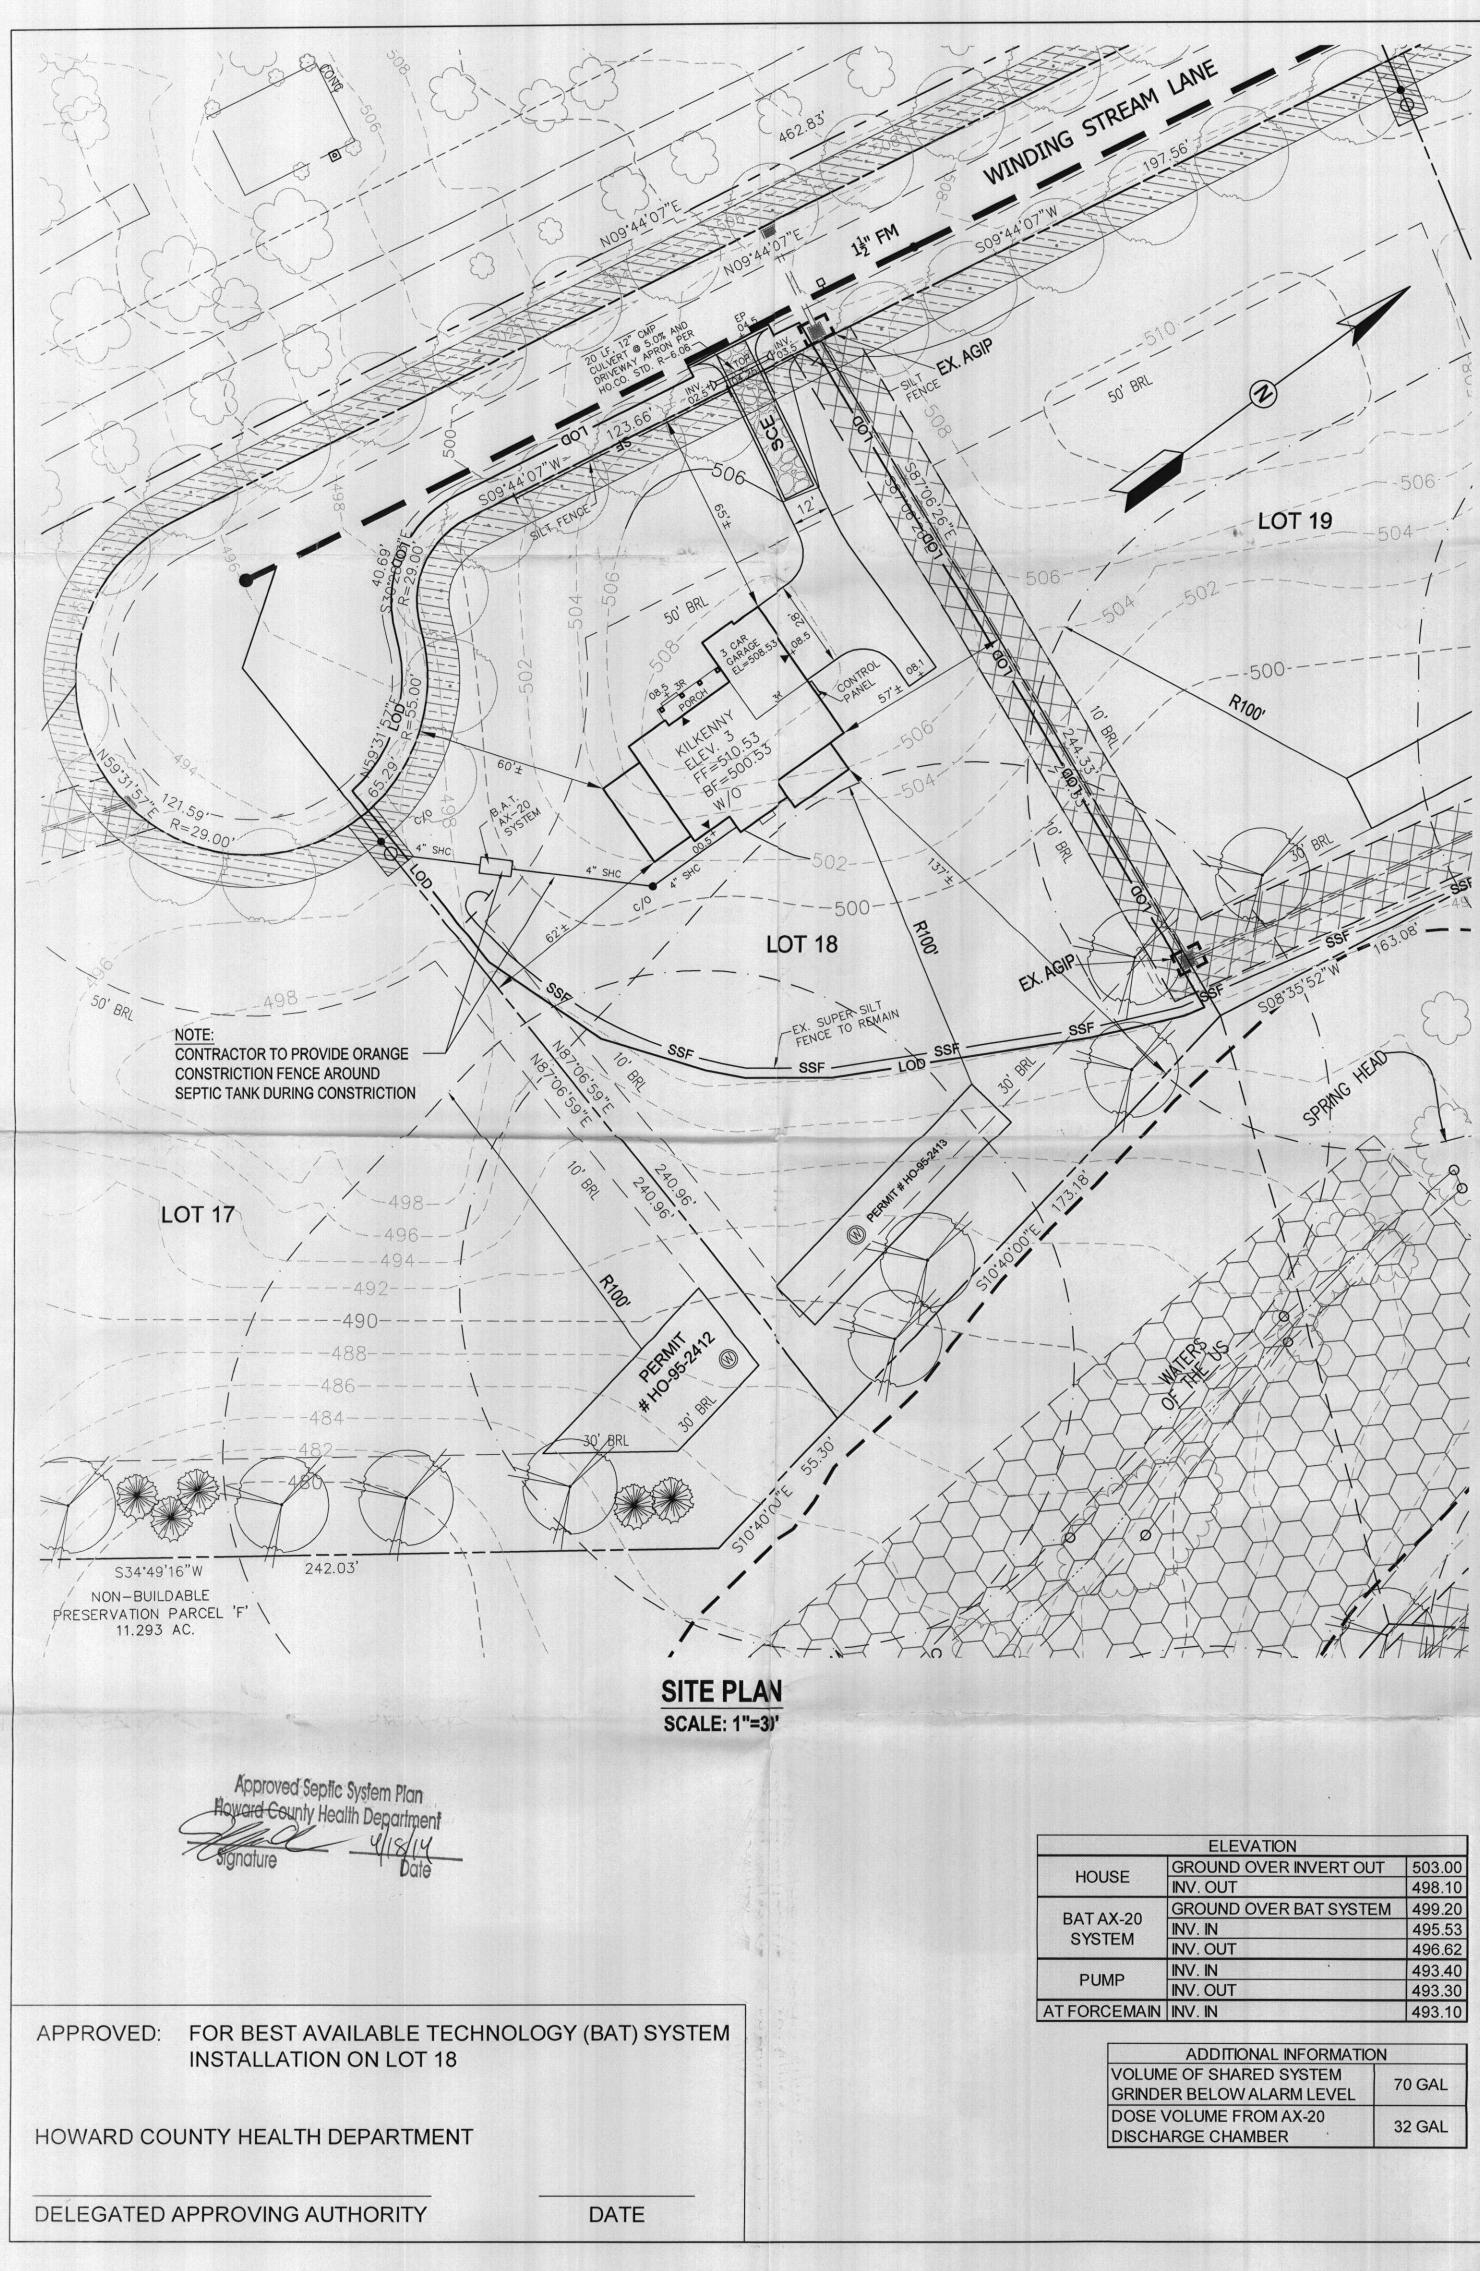

# **REQUIRED BAT SITE PLAN NOTES**

2

- ANY CHANGE TO THE LOCATIONS OR DEPTHS TO ANY COMPONENTS MUST BE APPROVED BY THE ENGINEER AND THE HOWARD COUNTY HEALTH DEPARTMENT PRIOR TO INSTALLATION. A REVISED SITE PLAN MAY BE REQUIRED.
- THE MAXIMUM DEPTH OF THE BAT AND CONCRETE TANK PER THE MANUFACTURER'S SPECIFICATION IS 8 FEET. EXCAVATE A MINIMUM OF 2.0' OUT LATERALLY FROM ALL SIDES OF CONCRETE TANK.
- FIBER GLASS TREATMENT TANK WILL BE FLUSH WITH EXISTING/PROPOSED GRADE.
- BAT SYSTEM WILL COMPLY WITH ALL MAUNFACTURER GUIDELINES AND REQUIREMENTS. 4
- THE BAT SYSTEM SHALL BE MAINTAINED AND OPERATED FOR THE LIFE OF THE SYSTEM.
- THE BAT SHALL BE OPERATED BY AND MAINTAINED BY A CERTIFIED SERVICE PROVIDER. (SEE LOCAL DISTRIBUTOR ABOVE
- WITHIN ONE MONTH OF INSTALLATION, A PERSON INSTALLING THE BAT SYSTEM SHALL REPORT TO THE MARYLAND DEPARTMENT OF THE ENVIRONMENT (MDE) IN A MANNER ACCEPTABLE TO MDE, THE ADDRESS AND DATE OF COMPLETION OF THE BAT INSTALLATION AND THE TYPE OF BAT INSTALLED.
- ELECTRICAL WORK FOR THE BAT INSTALLATION MUST BE PERFORMED BY A LICENSED ELECTRICIAN.
- AN AGREEMENT AND EASEMENT MUST BE COMPLETED AND SIGNED BY ALL APPLICABLE PARTIES, AND RECORDED IN LAND RECORDS OF HOWARD COUNTY.
- THE FEALTH DEPARTMENT REQUIRES DOCUMENTATION FOR THE STAR-UP CERTIFICATION FROM THE MANUFACTURER PRIOR TO FINALAPPROVAL OF THE INSTALLATION. 10.

# GIENERAL NOTES (LOT 18):

- STORMVATER MANAGEMENT IS PROVIDED IN THE MD-378 POND, BUILT UIDER F-06-112.
- THE EXITING WELL, TAG NO. HO-95-2413 HAS BEEN FIELD LOCATE) AND IS ACCURATELY SHOWN.
- REFER D CONTRACT DRAWINGS 50-4436-D FOR SEWER FORCE
- MAIN AN SHARED SEPTIC FIELD THAT SERVES THIS LOT.
- REFER D GP-13-085 FOR ALL EROSION & SEDIMENT CONTROL MEASURES.
- 5.. TOTAL DSTURBED AREA: 38,553 SF