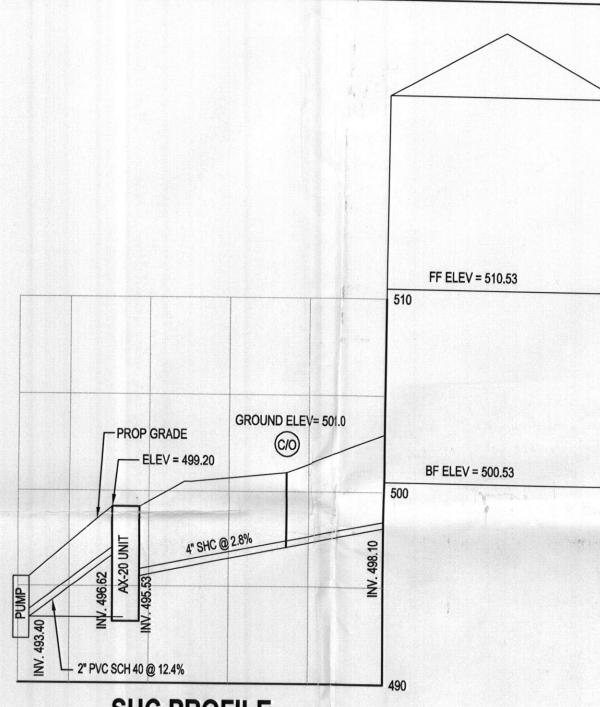

|             | ELEVATION              |        |
|-------------|------------------------|--------|
| ISE         | GROUND OVER INVERT OUT | 503.00 |
|             | INV. OUT               | 498.10 |
| X 00        | GROUND OVER BAT SYSTEM | 499.20 |
| X-20<br>IEM | INV. IN                | 495.53 |
|             | INV. OUT               | 496.62 |
| 40          | INV. IN                | 493.40 |
| ИР          | INV. OUT               | 493.30 |
| EMAIN       | INV. IN                | 493.10 |

| ADDITIONAL INFORMATIC                                | N      |
|------------------------------------------------------|--------|
| VOLUME OF SHARED SYSTEM<br>GRINDER BELOW ALARM LEVEL | 70 GAL |
| DOSE VOLUME FROM AX-20<br>DISCHARGE CHAMBER          | 32 GAL |

SCALE: 1"=30' (H), 1"=5' (V)