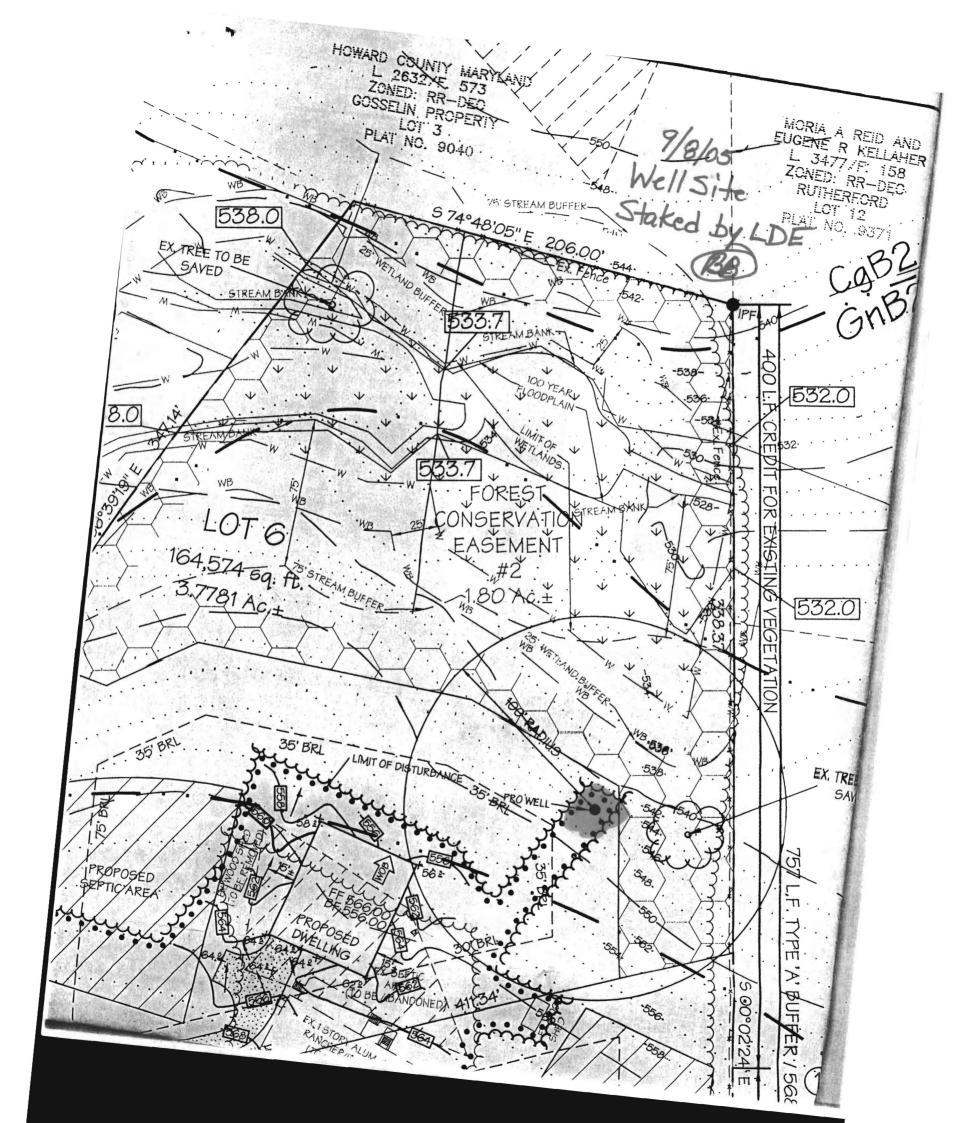

| C 1 6685 SEQUENCE NO. (MDE USE ONLY)                                                                                                                                     | STATE OF MARYLAND WELL COMPLETION REPORT FILL IN THIS FORM COMPLETELY                  | THIS REPORT MUST BE SUBMITTED WITHIN 45 DAYS AFTER WELL IS COMPLETED.     |
|--------------------------------------------------------------------------------------------------------------------------------------------------------------------------|----------------------------------------------------------------------------------------|---------------------------------------------------------------------------|
| (THIS NUMBER IS BE PUNCHED IN COLS. 3-6 ON ALL CARDS)  ST/CO USE ONLY  DATE WELL COMPL                                                                                   | PLEASE TYPE                                                                            | NUMBER (13) A519052 PERMIT NO.                                            |
| DATE Received                                                                                                                                                            | 22 26 (TO NEAREST FOOT) 26                                                             | FROM "PERMIT TO DRILL WELL"                                               |
| OWNER                                                                                                                                                                    |                                                                                        |                                                                           |
| STREET OR RFD Teh Consultation Gosselin Pr                                                                                                                               | Sperty SECTIONTOWN_D                                                                   | LOT 6                                                                     |
| WELL LOG  Not required for driven wells                                                                                                                                  | GROUTING RECORD Y98 NO WELL HAS BEEN GROUTED Y                                         | C 3                                                                       |
| STATE THE KIND OF FORMATIONS PENETRATED, THEIR COLOR, DEPTH, THICKNESS AND IF WATER BEARING                                                                              | WELL HAS BEEN GROUTED (Circle Appropriate Box)  TYPE OF GROUTING MATERIAL (Circle one) | PUMPING TEST                                                              |
| DESCRIPTION (Use FEET check if water                                                                                                                                     | CEMENT CM BENTONITE CLAY BC                                                            | HOURS PUMPED (nearest hour)                                               |
| additional sheets if needed) FROM TO bearing                                                                                                                             | NO. OF BAGS NO. OF POUNDS 45 46 2 GALLONS OF WATER 48                                  | PUMPING RATE (gal. per min.)                                              |
| Sand 0 24.                                                                                                                                                               | DEPTH OF GROUT SEAL (to nearest foot)                                                  | METHOD USED TO MEASURE PUMPING RATE Bucket                                |
| Gray Mica 24 280 v                                                                                                                                                       | (enter 0 if from surface)                                                              | WATER LEVEL (distance from land surface)  BEFORE PUMPING ft.              |
| Rock                                                                                                                                                                     | casing types insert appropriate CASING RECORD CONCRETE                                 | WHEN PUMPING 212 ft.                                                      |
|                                                                                                                                                                          | code below PLASTIC OTHER                                                               | TYPE OF PUMP USED (for test)                                              |
|                                                                                                                                                                          | MAIN Nominal diameter Total depth                                                      | A air P piston T turbine                                                  |
|                                                                                                                                                                          | CASING top (main) casing of main casing (nearest inch)! (nearest foot)                 | C centrifugal R rotary other (describe below)                             |
|                                                                                                                                                                          | 60 61 63 64 66 70  E OTHER CASING (if used)                                            | jet Submersible                                                           |
|                                                                                                                                                                          | diameter depth (feet) inch from to                                                     | DUMBUNOTALLED                                                             |
|                                                                                                                                                                          | C                                                                                      | DRILLER INSTALLED PUMP (CIRCLE) (YES or NO)                               |
|                                                                                                                                                                          | G                                                                                      | IF DRILLER INSTALLS PUMP, THIS SECTION MUST BE COMPLETED FOR ALL WELLS.   |
|                                                                                                                                                                          | screen type or open hole ST BR HO                                                      | TYPE OF PUMP INSTALLED PLACE (A,C,J,P,R,S,T,O) IN BOX 29.                 |
|                                                                                                                                                                          | insert appropriate code below PL OT                                                    | CAPACITY: GALLONS PER MINUTE (to nearest gallon) 31 35                    |
|                                                                                                                                                                          | PLASTIC OTHER                                                                          | PUMP HORSE POWER 37 41                                                    |
| NUMBER OF UNSUCCESSFUL WELLS:                                                                                                                                            | C 2 DEPTH (nearest ft.)                                                                | PUMP COLUMN LENGTH (nearest ft.)                                          |
| WELL HYDROFRACTURED YES NO N                                                                                                                                             | E 1 40 16 280 17 21                                                                    | CASING HEIGHT (circle appropriate box and enter casing height)            |
| CIRCLE APPROPRIATE LETTER                                                                                                                                                | C H 2 23 24 26 30 32 36                                                                | + above LAND SURFACE                                                      |
| A WELL WAS ABANDONED AND SEALED WHEN THIS WELL WAS COMPLETED                                                                                                             | S<br>C 3                                                                               | below (nearest) foot)                                                     |
| P TEST WELL CONVERTED TO PRODUCTION WELL                                                                                                                                 | R 38 39 41 45 47 51 E SLOT SIZE 1 2 3                                                  | 49 50 51  LOCATION OF WELL ON LOT                                         |
| I HEREBY CERTIFY THAT THIS WELL HAS BEEN CONSTRUCTED IN ACCORDANCE WITH COMAR 26.04.04 "WELL CONSTRUCTION" AND                                                           | DIAMETER (NEAREST                                                                      | SHOW PERMANENT STRUCTURE SUCH AS BUILDING, SEPTIC TANKS, AND /OR          |
| IN CONFORMANCE WITH ALL CONDITIONS STATED IN THE ABOVE CAPTIONED PERMIT, AND THAT THE INFORMATION PRESENTED HEREIN IS ACCURATE AND COMPLETE TO THE BEST OF MY KNOWLEDGE. | OF SCREEN INCH) from to                                                                | LANDMARKS AND INDICATE NOT LESS THAN TWO DISTANCES (MEASUREMENTS TO WELL) |
| DRILLERS LIC. NO.1 M SD 244 1                                                                                                                                            | GRAVEL PACK IF WELL DRILLED WAS FLOWING WELL                                           |                                                                           |
| DRILLERS SIGNATURE (MUST MATCH SIGNATURE ON APPLICATION)                                                                                                                 | INSERT F IN BOX 68 68  MDE USE ONLY                                                    | 1 1                                                                       |
| LIC. NO.1 D 1                                                                                                                                                            | (NOT TO BE FILLED IN BY DRILLER) T (E.R.O.S.) W Q                                      | 10                                                                        |
| SITE SUPERVISOR (sign. of driller or journeyman                                                                                                                          | 70 72 74 75 76                                                                         | 40                                                                        |
| responsible for sitework if different from permittee)                                                                                                                    | TELESCOPE LOG OTHER DATA                                                               | +otep                                                                     |
| DENV-CR00                                                                                                                                                                | COUNTY                                                                                 |                                                                           |