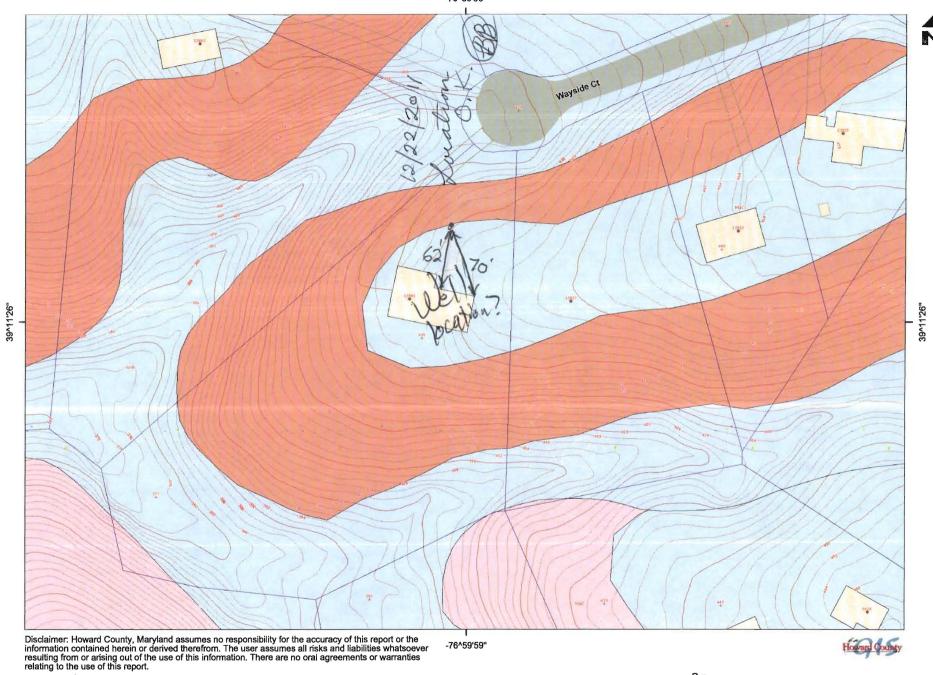

| C 1 1190 SEQUENCE NO. (MDE USE ONLY)                                                                                                                                  | STATE OF MARYLAND WELL COMPLETION REPORT                                  | THIS REPORT MUST BE SUBMITTED WITHIN 45 DAYS AFTER WELL IS COMPLETED.                                                                                                                                                                                                                                                                                                                                                                                                                                                                                                                                                                                                                                                                                                                                                                                                                                                                                                                                                                                                                                                                                                                                                                                                                                                                                                                                                                                                                                                                                                                                                                                                                                                                                                                                                                                                                                                                                                                                                                                                                                                          |
|-----------------------------------------------------------------------------------------------------------------------------------------------------------------------|---------------------------------------------------------------------------|--------------------------------------------------------------------------------------------------------------------------------------------------------------------------------------------------------------------------------------------------------------------------------------------------------------------------------------------------------------------------------------------------------------------------------------------------------------------------------------------------------------------------------------------------------------------------------------------------------------------------------------------------------------------------------------------------------------------------------------------------------------------------------------------------------------------------------------------------------------------------------------------------------------------------------------------------------------------------------------------------------------------------------------------------------------------------------------------------------------------------------------------------------------------------------------------------------------------------------------------------------------------------------------------------------------------------------------------------------------------------------------------------------------------------------------------------------------------------------------------------------------------------------------------------------------------------------------------------------------------------------------------------------------------------------------------------------------------------------------------------------------------------------------------------------------------------------------------------------------------------------------------------------------------------------------------------------------------------------------------------------------------------------------------------------------------------------------------------------------------------------|
| 1 2 3 6<br>(THIS NUMBER IS TO BE PUNCHED<br>IN COLS. 3-6 ON ALL CARDS)                                                                                                | FILL IN THIS FORM COMPLETELY PLEASE TYPE                                  | COUNTY<br>NUMBER                                                                                                                                                                                                                                                                                                                                                                                                                                                                                                                                                                                                                                                                                                                                                                                                                                                                                                                                                                                                                                                                                                                                                                                                                                                                                                                                                                                                                                                                                                                                                                                                                                                                                                                                                                                                                                                                                                                                                                                                                                                                                                               |
| ST/CO USE ONLY DATE Received MM DD YY 8 13  DATE WELL COMPL                                                                                                           | Depth of Well  22 600 26  (TO NEAREST FOOT)                               | PERMIT NO. FROM "PERMIT TO DRILL WELL"  #0 - 95 - 20 74  28 29 30 31 32 33 34 35 36 37                                                                                                                                                                                                                                                                                                                                                                                                                                                                                                                                                                                                                                                                                                                                                                                                                                                                                                                                                                                                                                                                                                                                                                                                                                                                                                                                                                                                                                                                                                                                                                                                                                                                                                                                                                                                                                                                                                                                                                                                                                         |
| OWNER PLUI JAMES T                                                                                                                                                    | - O.K                                                                     | (BD)                                                                                                                                                                                                                                                                                                                                                                                                                                                                                                                                                                                                                                                                                                                                                                                                                                                                                                                                                                                                                                                                                                                                                                                                                                                                                                                                                                                                                                                                                                                                                                                                                                                                                                                                                                                                                                                                                                                                                                                                                                                                                                                           |
| STREET OR RFD lest name /3837                                                                                                                                         | Why SIDE Chet name TOWN HI                                                | GHLAND                                                                                                                                                                                                                                                                                                                                                                                                                                                                                                                                                                                                                                                                                                                                                                                                                                                                                                                                                                                                                                                                                                                                                                                                                                                                                                                                                                                                                                                                                                                                                                                                                                                                                                                                                                                                                                                                                                                                                                                                                                                                                                                         |
| SUBDIVISION HAVILAND HILL WELL LOG                                                                                                                                    | SECTION                                                                   | LOT 45                                                                                                                                                                                                                                                                                                                                                                                                                                                                                                                                                                                                                                                                                                                                                                                                                                                                                                                                                                                                                                                                                                                                                                                                                                                                                                                                                                                                                                                                                                                                                                                                                                                                                                                                                                                                                                                                                                                                                                                                                                                                                                                         |
| Not required for driven wells                                                                                                                                         | WELL HAS BEEN GROUTED (Circle Appropriate Box)                            | C 3                                                                                                                                                                                                                                                                                                                                                                                                                                                                                                                                                                                                                                                                                                                                                                                                                                                                                                                                                                                                                                                                                                                                                                                                                                                                                                                                                                                                                                                                                                                                                                                                                                                                                                                                                                                                                                                                                                                                                                                                                                                                                                                            |
| STATE THE KIND OF FORMATIONS PENETRATED, THEIR COLOR, DEPTH, THICKNESS AND IF WATER BEARING                                                                           | TYPE OF GROUTING MATERIAL (Circle one)                                    | HOURS PUMPED (nearest hour)                                                                                                                                                                                                                                                                                                                                                                                                                                                                                                                                                                                                                                                                                                                                                                                                                                                                                                                                                                                                                                                                                                                                                                                                                                                                                                                                                                                                                                                                                                                                                                                                                                                                                                                                                                                                                                                                                                                                                                                                                                                                                                    |
| DESCRIPTION (Use additional sheets if needed) FROM TO beginn                                                                                                          | CEMENT CIM BENTONITE CLAY BC                                              | 8 9                                                                                                                                                                                                                                                                                                                                                                                                                                                                                                                                                                                                                                                                                                                                                                                                                                                                                                                                                                                                                                                                                                                                                                                                                                                                                                                                                                                                                                                                                                                                                                                                                                                                                                                                                                                                                                                                                                                                                                                                                                                                                                                            |
| Brown Mica 2 30                                                                                                                                                       | NO. OF BAGS 46 NO. OF POUNDS 45 AG                                        | PUMPING RATE (gal. per min.)                                                                                                                                                                                                                                                                                                                                                                                                                                                                                                                                                                                                                                                                                                                                                                                                                                                                                                                                                                                                                                                                                                                                                                                                                                                                                                                                                                                                                                                                                                                                                                                                                                                                                                                                                                                                                                                                                                                                                                                                                                                                                                   |
| Gran 20 30 80 /                                                                                                                                                       | DEPTH OF GROUT SEAL (to nearest foot)                                     | METHOD USED TO MEASURE PUMPING RATE BUCKET                                                                                                                                                                                                                                                                                                                                                                                                                                                                                                                                                                                                                                                                                                                                                                                                                                                                                                                                                                                                                                                                                                                                                                                                                                                                                                                                                                                                                                                                                                                                                                                                                                                                                                                                                                                                                                                                                                                                                                                                                                                                                     |
| B 80 92                                                                                                                                                               | from 48 TOP 52 ft. to 54 BOTTOM 58 ft.                                    | WATER LEVEL (distance from land surface)                                                                                                                                                                                                                                                                                                                                                                                                                                                                                                                                                                                                                                                                                                                                                                                                                                                                                                                                                                                                                                                                                                                                                                                                                                                                                                                                                                                                                                                                                                                                                                                                                                                                                                                                                                                                                                                                                                                                                                                                                                                                                       |
| 15/5an Mica 82 720                                                                                                                                                    | (enter 0 if from surface)                                                 | BEFORE PUMPING ft.                                                                                                                                                                                                                                                                                                                                                                                                                                                                                                                                                                                                                                                                                                                                                                                                                                                                                                                                                                                                                                                                                                                                                                                                                                                                                                                                                                                                                                                                                                                                                                                                                                                                                                                                                                                                                                                                                                                                                                                                                                                                                                             |
| Oreymica                                                                                                                                                              | casing types insert ST CO                                                 | 17 20<br>255                                                                                                                                                                                                                                                                                                                                                                                                                                                                                                                                                                                                                                                                                                                                                                                                                                                                                                                                                                                                                                                                                                                                                                                                                                                                                                                                                                                                                                                                                                                                                                                                                                                                                                                                                                                                                                                                                                                                                                                                                                                                                                                   |
| Brown mica 220 223                                                                                                                                                    | appropriate STEEL CONCRETE                                                | WHEN PUMPING 22 25 ft.                                                                                                                                                                                                                                                                                                                                                                                                                                                                                                                                                                                                                                                                                                                                                                                                                                                                                                                                                                                                                                                                                                                                                                                                                                                                                                                                                                                                                                                                                                                                                                                                                                                                                                                                                                                                                                                                                                                                                                                                                                                                                                         |
| 10 200 400                                                                                                                                                            | below PLASTIC OTHER                                                       | TYPE OF PUMP USED (for test)  A air  P piston  T turbine                                                                                                                                                                                                                                                                                                                                                                                                                                                                                                                                                                                                                                                                                                                                                                                                                                                                                                                                                                                                                                                                                                                                                                                                                                                                                                                                                                                                                                                                                                                                                                                                                                                                                                                                                                                                                                                                                                                                                                                                                                                                       |
| Grey mica 780                                                                                                                                                         | MAIN Nominal diameter Total depth CASING top (main) casing of main casing | A air P piston T turbine                                                                                                                                                                                                                                                                                                                                                                                                                                                                                                                                                                                                                                                                                                                                                                                                                                                                                                                                                                                                                                                                                                                                                                                                                                                                                                                                                                                                                                                                                                                                                                                                                                                                                                                                                                                                                                                                                                                                                                                                                                                                                                       |
| 13 rown mica 480 485                                                                                                                                                  | TYPE (nearest inch)! (nearest foot)                                       | C centrifugal R rotary (describe below)                                                                                                                                                                                                                                                                                                                                                                                                                                                                                                                                                                                                                                                                                                                                                                                                                                                                                                                                                                                                                                                                                                                                                                                                                                                                                                                                                                                                                                                                                                                                                                                                                                                                                                                                                                                                                                                                                                                                                                                                                                                                                        |
| Grey mire 485 600                                                                                                                                                     | 60 61 63 64 66 70                                                         | J jet S submersible                                                                                                                                                                                                                                                                                                                                                                                                                                                                                                                                                                                                                                                                                                                                                                                                                                                                                                                                                                                                                                                                                                                                                                                                                                                                                                                                                                                                                                                                                                                                                                                                                                                                                                                                                                                                                                                                                                                                                                                                                                                                                                            |
| Oragin oc                                                                                                                                                             | E OTHER CASING (if used) A diameter depth (feet)                          | 27 27                                                                                                                                                                                                                                                                                                                                                                                                                                                                                                                                                                                                                                                                                                                                                                                                                                                                                                                                                                                                                                                                                                                                                                                                                                                                                                                                                                                                                                                                                                                                                                                                                                                                                                                                                                                                                                                                                                                                                                                                                                                                                                                          |
|                                                                                                                                                                       | inch from to                                                              | PUMP INSTALLED DRILLER INSTALLED PUMP DRILLER INSTALLER INSTALLED PUMP DRILLER INSTALLER INSTALLER INSTALLED PUMP DRILLER INSTALLER INSTALLE |
| 7                                                                                                                                                                     | (S)                                                                       | (CIRCLE) (YES or NO)                                                                                                                                                                                                                                                                                                                                                                                                                                                                                                                                                                                                                                                                                                                                                                                                                                                                                                                                                                                                                                                                                                                                                                                                                                                                                                                                                                                                                                                                                                                                                                                                                                                                                                                                                                                                                                                                                                                                                                                                                                                                                                           |
|                                                                                                                                                                       | Ğ — — — — — — — — — — — — — — — — — — —                                   | IF DRILLER INSTALLS PUMP, THIS SECTION<br>MUST BE COMPLETED FOR ALL WELLS.                                                                                                                                                                                                                                                                                                                                                                                                                                                                                                                                                                                                                                                                                                                                                                                                                                                                                                                                                                                                                                                                                                                                                                                                                                                                                                                                                                                                                                                                                                                                                                                                                                                                                                                                                                                                                                                                                                                                                                                                                                                     |
| 75                                                                                                                                                                    | screen type or open hole                                                  | TYPE OF PUMP INSTALLED PLACE (A,C,J,P,R,S,T,O) 29                                                                                                                                                                                                                                                                                                                                                                                                                                                                                                                                                                                                                                                                                                                                                                                                                                                                                                                                                                                                                                                                                                                                                                                                                                                                                                                                                                                                                                                                                                                                                                                                                                                                                                                                                                                                                                                                                                                                                                                                                                                                              |
|                                                                                                                                                                       | insert STEEL BRASS OPEN                                                   | IN BOX 29.<br>CAPACITY:                                                                                                                                                                                                                                                                                                                                                                                                                                                                                                                                                                                                                                                                                                                                                                                                                                                                                                                                                                                                                                                                                                                                                                                                                                                                                                                                                                                                                                                                                                                                                                                                                                                                                                                                                                                                                                                                                                                                                                                                                                                                                                        |
|                                                                                                                                                                       | (appropriate code below PIL OIT                                           | GALLONS PER MINUTE (to nearest gallon) 31 35                                                                                                                                                                                                                                                                                                                                                                                                                                                                                                                                                                                                                                                                                                                                                                                                                                                                                                                                                                                                                                                                                                                                                                                                                                                                                                                                                                                                                                                                                                                                                                                                                                                                                                                                                                                                                                                                                                                                                                                                                                                                                   |
|                                                                                                                                                                       | PLASTIC OTHER                                                             | PUMP HORSE POWER                                                                                                                                                                                                                                                                                                                                                                                                                                                                                                                                                                                                                                                                                                                                                                                                                                                                                                                                                                                                                                                                                                                                                                                                                                                                                                                                                                                                                                                                                                                                                                                                                                                                                                                                                                                                                                                                                                                                                                                                                                                                                                               |
| NUMBER OF UNSUCCESSFUL WELLS:                                                                                                                                         | C 2 DEPTH (nearest ft.)                                                   | PUMP COLUMN LENGTH (nearest ft.)                                                                                                                                                                                                                                                                                                                                                                                                                                                                                                                                                                                                                                                                                                                                                                                                                                                                                                                                                                                                                                                                                                                                                                                                                                                                                                                                                                                                                                                                                                                                                                                                                                                                                                                                                                                                                                                                                                                                                                                                                                                                                               |
| yes no                                                                                                                                                                | 110 38 600                                                                | CASING HEIGHT (circle appropriate box                                                                                                                                                                                                                                                                                                                                                                                                                                                                                                                                                                                                                                                                                                                                                                                                                                                                                                                                                                                                                                                                                                                                                                                                                                                                                                                                                                                                                                                                                                                                                                                                                                                                                                                                                                                                                                                                                                                                                                                                                                                                                          |
| WELL HYDROFRACTURED Y                                                                                                                                                 | A 8 9 11 15 17 21 C                                                       | above and enter casing height)                                                                                                                                                                                                                                                                                                                                                                                                                                                                                                                                                                                                                                                                                                                                                                                                                                                                                                                                                                                                                                                                                                                                                                                                                                                                                                                                                                                                                                                                                                                                                                                                                                                                                                                                                                                                                                                                                                                                                                                                                                                                                                 |
| CIRCLE APPROPRIATE LETTER  A WELL WAS ABANDONED AND SEALED                                                                                                            | H 23 24 26 30 32 36                                                       | 49 LAND SURFACE                                                                                                                                                                                                                                                                                                                                                                                                                                                                                                                                                                                                                                                                                                                                                                                                                                                                                                                                                                                                                                                                                                                                                                                                                                                                                                                                                                                                                                                                                                                                                                                                                                                                                                                                                                                                                                                                                                                                                                                                                                                                                                                |
| E ELECTRIC LOG OBTAINED                                                                                                                                               | R 38 39 41 45 47 51                                                       | below )                                                                                                                                                                                                                                                                                                                                                                                                                                                                                                                                                                                                                                                                                                                                                                                                                                                                                                                                                                                                                                                                                                                                                                                                                                                                                                                                                                                                                                                                                                                                                                                                                                                                                                                                                                                                                                                                                                                                                                                                                                                                                                                        |
| P TEST WELL CONVERTED TO PRODUCTION WELL                                                                                                                              | E SLOT SIZE 1 2 3                                                         | A LOCATION OF WELL ON LOT                                                                                                                                                                                                                                                                                                                                                                                                                                                                                                                                                                                                                                                                                                                                                                                                                                                                                                                                                                                                                                                                                                                                                                                                                                                                                                                                                                                                                                                                                                                                                                                                                                                                                                                                                                                                                                                                                                                                                                                                                                                                                                      |
| I HEREBY CERTIFY THAT THIS WELL HAS BEEN CONSTRUCTED IN ACCORDANCE WITH COMAR 26.04.04 "WELL CONSTRUCTION" AND IN CONFORMANCE WITH ALL CONDITIONS STATED IN THE ABOVE | DIAMETER (NEAREST                                                         | SHOW PERMANENT STRUCTURE SUCH AS BUILDING, SEPTIC TANKS, AND /OR LANDMARKS AND INDICATE NOT LESS                                                                                                                                                                                                                                                                                                                                                                                                                                                                                                                                                                                                                                                                                                                                                                                                                                                                                                                                                                                                                                                                                                                                                                                                                                                                                                                                                                                                                                                                                                                                                                                                                                                                                                                                                                                                                                                                                                                                                                                                                               |
| CAPTIONED PERMIT, AND THAT THE INFORMATION PRESENTED HEREIN IS ACCURATE AND COMPLETE TO THE BEST OF MY KNOWLEDGE.                                                     | OF SCREEN 56 60 INCH) from to                                             | THAN TWO DISTANCES  (MEASUREMENTS TO WELL)                                                                                                                                                                                                                                                                                                                                                                                                                                                                                                                                                                                                                                                                                                                                                                                                                                                                                                                                                                                                                                                                                                                                                                                                                                                                                                                                                                                                                                                                                                                                                                                                                                                                                                                                                                                                                                                                                                                                                                                                                                                                                     |
| DRILLERS LIC. NO.1 MW DO 40                                                                                                                                           | GRAVEL PACK                                                               |                                                                                                                                                                                                                                                                                                                                                                                                                                                                                                                                                                                                                                                                                                                                                                                                                                                                                                                                                                                                                                                                                                                                                                                                                                                                                                                                                                                                                                                                                                                                                                                                                                                                                                                                                                                                                                                                                                                                                                                                                                                                                                                                |
| Derige Flasterday                                                                                                                                                     | IF WELL DRILLED WAS FLOWING WELL INSERT F IN BOX 68 68                    | property line                                                                                                                                                                                                                                                                                                                                                                                                                                                                                                                                                                                                                                                                                                                                                                                                                                                                                                                                                                                                                                                                                                                                                                                                                                                                                                                                                                                                                                                                                                                                                                                                                                                                                                                                                                                                                                                                                                                                                                                                                                                                                                                  |
| DRILLERS SIGNATURE (MUST MATCH SIGNATURE ON APPLICATION)                                                                                                              | MDE USE ONLY<br>(NOT TO BE FILLED IN BY DRILLER)                          | 2/10/ /12                                                                                                                                                                                                                                                                                                                                                                                                                                                                                                                                                                                                                                                                                                                                                                                                                                                                                                                                                                                                                                                                                                                                                                                                                                                                                                                                                                                                                                                                                                                                                                                                                                                                                                                                                                                                                                                                                                                                                                                                                                                                                                                      |
| TIC NOT MK DEPT.                                                                                                                                                      | T (E.R.O.S.) W Q                                                          | money 10' × 1/2'                                                                                                                                                                                                                                                                                                                                                                                                                                                                                                                                                                                                                                                                                                                                                                                                                                                                                                                                                                                                                                                                                                                                                                                                                                                                                                                                                                                                                                                                                                                                                                                                                                                                                                                                                                                                                                                                                                                                                                                                                                                                                                               |
| 1                                                                                                                                                                     | . 70                                                                      | X                                                                                                                                                                                                                                                                                                                                                                                                                                                                                                                                                                                                                                                                                                                                                                                                                                                                                                                                                                                                                                                                                                                                                                                                                                                                                                                                                                                                                                                                                                                                                                                                                                                                                                                                                                                                                                                                                                                                                                                                                                                                                                                              |
| SITE SUPERVISOR (sign, of driller or journeyman responsible for sitework if different from permittee)                                                                 | TELESCOPE LOG 74 75 76 CASING INDICATOR OTHER DATA                        | J. 1                                                                                                                                                                                                                                                                                                                                                                                                                                                                                                                                                                                                                                                                                                                                                                                                                                                                                                                                                                                                                                                                                                                                                                                                                                                                                                                                                                                                                                                                                                                                                                                                                                                                                                                                                                                                                                                                                                                                                                                                                                                                                                                           |
| DENV-CR00                                                                                                                                                             | COUNTY                                                                    |                                                                                                                                                                                                                                                                                                                                                                                                                                                                                                                                                                                                                                                                                                                                                                                                                                                                                                                                                                                                                                                                                                                                                                                                                                                                                                                                                                                                                                                                                                                                                                                                                                                                                                                                                                                                                                                                                                                                                                                                                                                                                                                                |