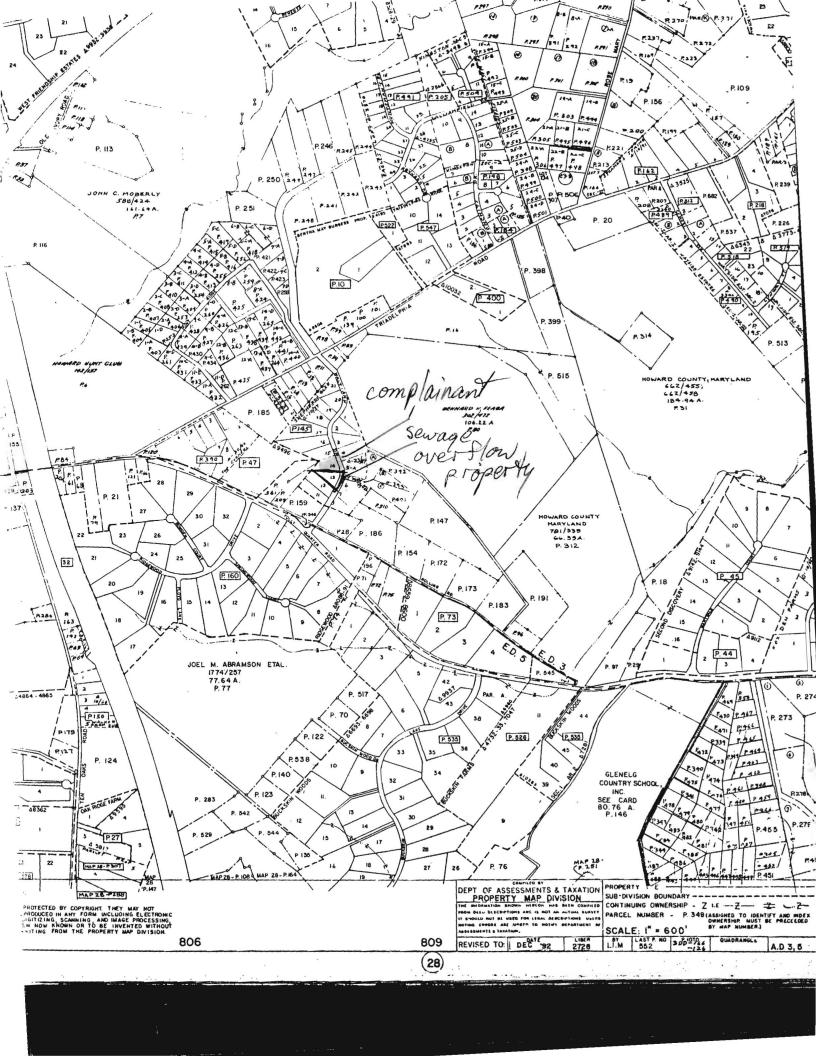

NOTE: DISTRIBUTION BOXES MUST HAVE BAFFLES

94

| REGION                                                                                                                                                                                     | Lot/4 - Edwindathny TAREA                                                                                                                                                                                                                                                                                  | RATING                                                                                                         |
|--------------------------------------------------------------------------------------------------------------------------------------------------------------------------------------------|------------------------------------------------------------------------------------------------------------------------------------------------------------------------------------------------------------------------------------------------------------------------------------------------------------|----------------------------------------------------------------------------------------------------------------|
| ACKNOWLEDGMENT AND CONTROLS                                                                                                                                                                | Howard County Department of Health Built 1969                                                                                                                                                                                                                                                              | DISPOSITION DATE                                                                                               |
| CONTROLS                                                                                                                                                                                   | BUREAU OF ENVIRONMENTAL HEALTH                                                                                                                                                                                                                                                                             |                                                                                                                |
|                                                                                                                                                                                            | RECORD OF INVESTIGATION 83836                                                                                                                                                                                                                                                                              |                                                                                                                |
|                                                                                                                                                                                            | RECORD OF INVESTIGATION 9 3836  Lysis 37186 (1886) 644 9 3836                                                                                                                                                                                                                                              |                                                                                                                |
| Property troblem 3902 botal                                                                                                                                                                | ltann Dr-Stephen Lete (20 weer)                                                                                                                                                                                                                                                                            | L                                                                                                              |
| OCATION 3836 Wal                                                                                                                                                                           | + Ann DR. STE Ellicolt City                                                                                                                                                                                                                                                                                | ZIP + 42                                                                                                       |
|                                                                                                                                                                                            | hony Address same                                                                                                                                                                                                                                                                                          | PHONE 410 988                                                                                                  |
| OMPLAINANT-                                                                                                                                                                                | _ADDRESS                                                                                                                                                                                                                                                                                                   | PHONE                                                                                                          |
| EASON FOR INVESTIGATION                                                                                                                                                                    | Jas in back yard and saw 110                                                                                                                                                                                                                                                                               | and bubbling                                                                                                   |
| [22] [15] [15] [15] [2] [2] [2] [2] [2] [2] [2] [2] [2] [2                                                                                                                                 | e a spring), clear Hzn but sma                                                                                                                                                                                                                                                                             | 0                                                                                                              |
|                                                                                                                                                                                            | her or someone elea.                                                                                                                                                                                                                                                                                       | CODES                                                                                                          |
|                                                                                                                                                                                            | len DATE H17194 ASSIGNED TO                                                                                                                                                                                                                                                                                | 1                                                                                                              |
| WELLY CHAPTER HER STREET                                                                                                                                                                   |                                                                                                                                                                                                                                                                                                            |                                                                                                                |
| ATE OF INVESTIGATION                                                                                                                                                                       | 7/94 TIME 2:30 Ph WEATHER So                                                                                                                                                                                                                                                                               | may                                                                                                            |
| EPORT Water ès surfac                                                                                                                                                                      | ing at end of black platic pertorated p                                                                                                                                                                                                                                                                    | ipe at site                                                                                                    |
| where only 2-48 theses                                                                                                                                                                     | s of soilwould normally coverpipe. Seep                                                                                                                                                                                                                                                                    | age is clear but with                                                                                          |
|                                                                                                                                                                                            | a a black soggy anaerobic Leaf covered ce                                                                                                                                                                                                                                                                  |                                                                                                                |
| 2 Huide and 10 At                                                                                                                                                                          | long extending downhill From this pipe.                                                                                                                                                                                                                                                                    | Pipe K very                                                                                                    |
| Close to lattine betw                                                                                                                                                                      | veen lots 14 +13 (probably on lot 13)                                                                                                                                                                                                                                                                      | and is oriented a                                                                                              |
| coming directly from                                                                                                                                                                       | ma concrete pad (12'x12') in back of                                                                                                                                                                                                                                                                       | 6+ 13 Tapprox 50 Pt                                                                                            |
| From pul a liel is appro                                                                                                                                                                   |                                                                                                                                                                                                                                                                                                            | 7                                                                                                              |
|                                                                                                                                                                                            | spin stol. as it hal so how case let 131                                                                                                                                                                                                                                                                   | flank                                                                                                          |
|                                                                                                                                                                                            | eximately 90 ft behind house on lot 13%.                                                                                                                                                                                                                                                                   |                                                                                                                |
| within a small box made or                                                                                                                                                                 | Francrete black approx 12 squar what 25ft                                                                                                                                                                                                                                                                  | From concrete place which                                                                                      |
| is running clear water w                                                                                                                                                                   | Francrete block approx 12'squae about 25ft ; it has see sugge smell. This may be an illegal of                                                                                                                                                                                                             | From concrete pad which                                                                                        |
| Is running clear water was older rotten wood is besiden                                                                                                                                    | from crete black approx 12'squar about 25ft of the Seeaspe smell. This may be an illegal of newer word 2×4's covering this box. Owner is a                                                                                                                                                                 | epair from years ago since ware of this box sal                                                                |
| is running clear water was alder rotten wood is besiden seepage, dilnot know it a                                                                                                          | from crete black approx 12'square what 25ft to the seemse smell. This may be an illegal of never word 2×4's covering this box. Owner is a was part of septic. Septic tank is much a                                                                                                                        | pair from years ago since ware of this box sall                                                                |
| is running clear water was aller rotten wood is besiden seepage, difinot know it a situation was discussed                                                                                 | from crete black approx 12's quae about 25ft to the seempe smell. This may be an illegal recover word 2x4's covering this box. Owner is a case part of septic. Septic tonk is much a with M++ Mrs Stephen Lee of 3902 walt an                                                                              | epair from years ago sic<br>ware of this box sal<br>doser to house.                                            |
| is running clear water was aller rotten wood is besiden seepage, difinot know it a situation was discussed                                                                                 | from crete black approx 12'square what 25ft to the seemse smell. This may be an illegal of never word 2×4's covering this box. Owner is a was part of septic. Septic tank is much a                                                                                                                        | epair from years ago sic<br>ware of this box sal<br>doser to house.                                            |
| is running clear water was discussed remedy was mentioned.  plus Financial Lassistan | from crete black approx 12's quae about 25ft in the Seeupe smell. This may be as illegal or never word 2x4's covering this box. Owner is a was part of septic. Septic tonk is much a with M++ Mrs Stephen Lee of 390 2 holf and a counter is in poor financial Situation - Need-<br>Lee Package. MP 4/7/94 | pair from years ago sic<br>ware of this box sall<br>doser to house.<br>we brive and possible<br>to Send N.O.V. |
| is running clear water was discussed remedy was mentioned.  plus Financial Lassistan | from crete black approx 12's quae about 25ft in the Seeupe smell. This may be as illegal or never word 2x4's covering this box. Owner is a was part of septic. Septic tonk is much a with M++ Mrs Stephen Lee of 390 2 holf and a counter is in poor financial Situation - Need-<br>Lee Package. MP 4/7/94 | pair from years ago sic<br>ware of this box sall<br>doser to house.<br>we brive and possible<br>to Send N.O.V. |
| is running clear water was discussed remedy was mentioned.  plus Financial Lassistan | from crete black approx 12's quae about 25ft in the Seeupe smell. This may be as illegal or never word 2x4's covering this box. Owner is a was part of septic. Septic tonk is much a with M++ Mrs Stephen Lee of 390 2 holf and a counter is in poor financial Situation - Need-<br>Lee Package. MP 4/7/94 | pair from years ago since ware of this box that do ser to house.  TES MI/CW  HOME): NO REPAIR                  |
| is running clear water was discussed remedy was mentioned.  plus Financial Lassistan | Froncrete block approx 12'squae about 25ft of the seempe smell. This may be an illegal of course work 2×4's covering this box. Owner is a was part of septic. Septic tonk is much a with M++ Mrs Stephen Lee of 390 2 holf an Owner is In poor financial Situation - Need-                                 | pair from years ago sic<br>ware of this box sall<br>doser to house.<br>we brive and possible<br>to Send N.O.V. |

· Stephen Lee 3902 Walt annelr Elecott Cly 21042 410-988-9611 walt Alane Ar 3836 pwell 3902 Concrete Block Box Ephotopie projectly line

4/7/94 R/8

## NOTICE OF VIOLATION

Address: 3902 Walt Ann Drive Shepards Glen, Lot #13

Dear Mr. and Mrs. Lee:

On April 7, 1994 a sanitarian from this office inspected your property known as Tax Map: #22, Parcel: 145, Lot: 13, Subdivision: Shepards Glen, located at 3902 Walt Ann Drive in response to a report of an overflowing septic system. On that occasion Mr. Pinkley observed sewage seeping to the surface of the ground from a section of 4" diameter perforated black plastic pipe. The seepage point was approximately on the lot line between Lots 13 and 14 of Shepards Glen approximately 20 feet from the playground equipment on Lot 14 and approximately 50 feet from a concrete patio on Lot 13.