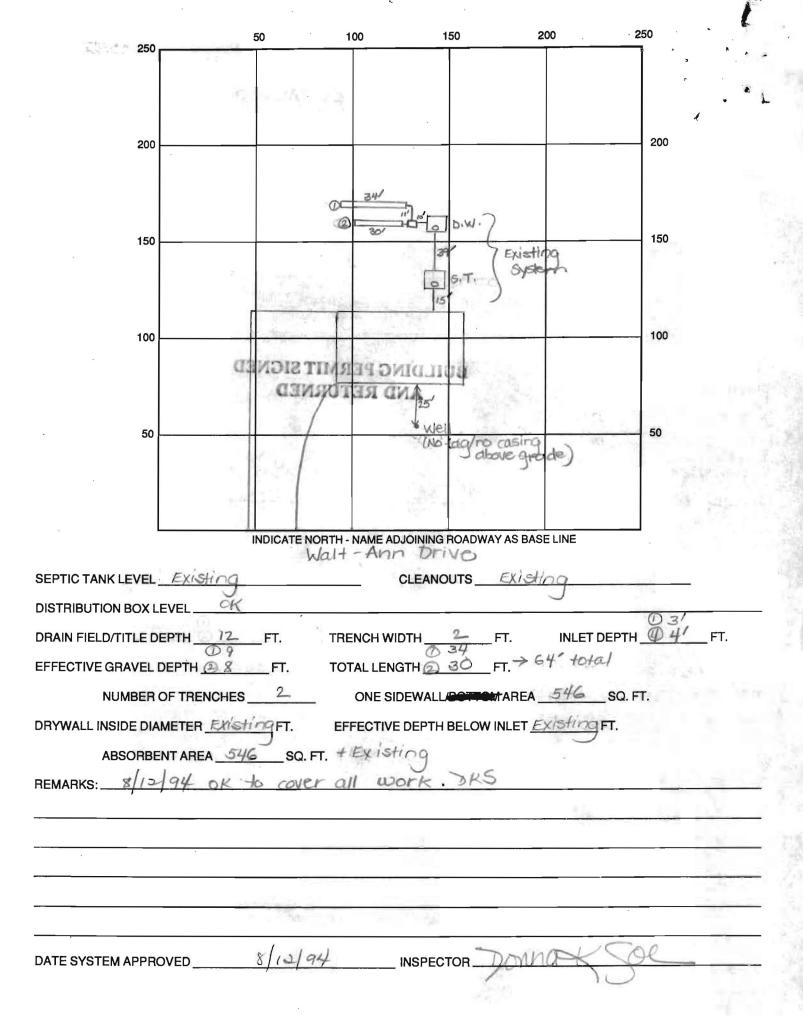

#### DEPARTMENT OF HEALTH AND MENTAL HYGIENE

3rd DISTRICT

HOWARD COUNTY HEALTH DEPARTMENT

**BUREAU OF ENVIRONMENTAL HEALTH** X464X99X3X 313-2640 INDEXED

**DATE SYSTEM APPROVED** 

**INSPECTOR** 

| Jack Fyock Septic Service                                       |                              | IS PE        | RMITTED TO IN | ISTALL    | _ALTER_X       |
|-----------------------------------------------------------------|------------------------------|--------------|---------------|-----------|----------------|
| ADDRESS                                                         |                              |              | PHONE         | 988-9270  |                |
| SUBDIVISION Shepherds Glen                                      | LOТ13                        | ROAD         | 3902 Walt-    | Ann Drive |                |
| PROPERTY OWNER                                                  | Stephen Lee<br>3902 Walt-Ann |              | Dugon         |           |                |
| ADDRESS                                                         | DIVIN DIDIO                  |              | CNEN          |           |                |
| SEPTIC TANK CAPACITY 1000 GALLONS                               |                              | RETURNE      | D             |           |                |
| NUMBER OF BEDROOMS                                              | Italia Ba                    | 0154649-     | basement      | + ISTORY  | 1              |
| 125 SQUARE FEET PER BEDROOM                                     | Gralow-BO                    | 6000817-     | DECK          |           | ,              |
| LINEAR FEET OF TRENCH REQUIRED 48+                              |                              |              |               |           |                |
| REPAIR - PURPOSE - SEPTIC SYSTEM HAS Call for inspection when g |                              | ed so sanita | arian can     | recommend | repair. 05/12/ |
| Install two trenches off                                        | existing d                   | rywell -     | lowards       | lef+      | side of        |
| Trenches to be 48+ in                                           | length,                      | inlet 31     | botto         | m 12'     | Stone 9.       |
| ./                                                              | 7                            | 4            | 100           | 12        | 8.             |
| PLANS APROVED BY 4000                                           | Sol                          | A41.3        | 1             | DATE      | 8/12/94        |

COVER NO WORK UNTIL INSPECTED AND APPROVED

NEITHER THE HOWARD COUNTY COUNCIL NOR THE HEALTH DEPARTMENT IS RESPONSIBLE FOR THE SUCCESSFUL OPERATION OF ANY SYSTEM

NOTE: CLEANOUT REQUIRED EVERY 70 FEET OF SEWER LINE AND/OR AT 90° SWEEPS IN LINES FROM HOUSE TO DRAIN FIELDS, 90° ELBOWS NOT ACCEPTABLE.

NOTE: ALL PARTS OF SEPTIC SYSTEMS (I.E. TANK, DISTRIBUTION BOX TRENCHES) TO BE 100 FEET FROM WELL (UNLESS OTHERWISE SPECIFICALLY AUTHORIZED)

NOTE: IF DEEP TRENCH(ES) ARE USED CALL FOR INSPECTION BEFORE AND AFTER PLACING GRAVEL IN TRENCH(ES)

NOTE: NO DRY WELL SHALL EXCEED 15 FOOT IN DIAMETER NO ABSORPTION TRENCH TO EXCEED 100 FEET IN J.

NOTE: ALL PIPE FROM HOUSE TO SEPTIC TANK MUST BE CAST IRON OR SCHEDULE 35/40 PVC OR ABS

PERMIT VOID AFTER TWO YEARS

NOTE: INSTALL STAND PIPE ON SEPTIC TANK AND DRY WELL STAND PIPES MUST BE 6 INCHES IN DIAMETER CAST IRON. CONCRETE OR TERRA COTTA OR PVA OR ABS ACCEPTED. IF TOP OF SEPTIC TANK IS DEEPER THAN 3 FEET. MANHOLE TO GRADE REQUIRED. 1/4/2002 1300 138 26 7

NOTE: DISTRIBUTION BOXES MUST HAVE BAFFLES

94

| REGION                                                                                                                                                                                     | Lot/4 - Edwindathny TAREA                                                                                                                                                                                                                                                                                  | RATING                                                                                                         |
|--------------------------------------------------------------------------------------------------------------------------------------------------------------------------------------------|------------------------------------------------------------------------------------------------------------------------------------------------------------------------------------------------------------------------------------------------------------------------------------------------------------|----------------------------------------------------------------------------------------------------------------|
| ACKNOWLEDGMENT AND CONTROLS                                                                                                                                                                | Howard County Department of Health Built 1969                                                                                                                                                                                                                                                              | DISPOSITION DATE                                                                                               |
| CONTROLS                                                                                                                                                                                   | BUREAU OF ENVIRONMENTAL HEALTH                                                                                                                                                                                                                                                                             |                                                                                                                |
|                                                                                                                                                                                            | RECORD OF INVESTIGATION 83836                                                                                                                                                                                                                                                                              |                                                                                                                |
|                                                                                                                                                                                            | RECORD OF INVESTIGATION 9 3836  Lysis 37186 (1886) 644 9 3836                                                                                                                                                                                                                                              |                                                                                                                |
| Property troblem 3902 botal                                                                                                                                                                | ltann Dr-Stephen Lete (20 weer)                                                                                                                                                                                                                                                                            | L                                                                                                              |
| OCATION 3836 Wal                                                                                                                                                                           | + Ann DR. STE Ellicolt City                                                                                                                                                                                                                                                                                | ZIP + 42                                                                                                       |
|                                                                                                                                                                                            | hony Address same                                                                                                                                                                                                                                                                                          | PHONE 410 988                                                                                                  |
| OMPLAINANT-                                                                                                                                                                                | _ADDRESS                                                                                                                                                                                                                                                                                                   | PHONE                                                                                                          |
| EASON FOR INVESTIGATION                                                                                                                                                                    | Jas in back yard and saw 110                                                                                                                                                                                                                                                                               | and bubbling                                                                                                   |
| [22] [15] [15] [15] [2] [2] [2] [2] [2] [2] [2] [2] [2] [2                                                                                                                                 | e a spring), clear Hzn but sma                                                                                                                                                                                                                                                                             | 0                                                                                                              |
|                                                                                                                                                                                            | her or someone elea.                                                                                                                                                                                                                                                                                       | CODES                                                                                                          |
|                                                                                                                                                                                            | len DATE H17194 ASSIGNED TO                                                                                                                                                                                                                                                                                | 1                                                                                                              |
| WELLY CHAPTER HER STREET                                                                                                                                                                   |                                                                                                                                                                                                                                                                                                            |                                                                                                                |
| ATE OF INVESTIGATION                                                                                                                                                                       | 7/94 TIME 2:30 Ph WEATHER So                                                                                                                                                                                                                                                                               | may                                                                                                            |
| EPORT Water ès surfac                                                                                                                                                                      | ing at end of black platic pertorated p                                                                                                                                                                                                                                                                    | ipe at site                                                                                                    |
| where only 2-48 theses                                                                                                                                                                     | s of soilwould normally coverpipe. Seep                                                                                                                                                                                                                                                                    | age is clear but with                                                                                          |
|                                                                                                                                                                                            | a a black soggy anaerobic Leaf covered ce                                                                                                                                                                                                                                                                  |                                                                                                                |
| 2 Huide and 10 At                                                                                                                                                                          | long extending downhill From this pipe.                                                                                                                                                                                                                                                                    | Pipe K very                                                                                                    |
| Close to lattine betw                                                                                                                                                                      | veen lots 14 +13 (probably on lot 13)                                                                                                                                                                                                                                                                      | and is oriented a                                                                                              |
| coming directly from                                                                                                                                                                       | ma concrete pad (12'x12') in back of                                                                                                                                                                                                                                                                       | 6+ 13 Tapprox 50 Pt                                                                                            |
| From pul a liel is appro                                                                                                                                                                   |                                                                                                                                                                                                                                                                                                            | 7                                                                                                              |
|                                                                                                                                                                                            | spin stol. as it hal so how case let 131                                                                                                                                                                                                                                                                   | flank                                                                                                          |
|                                                                                                                                                                                            | eximately 90 ft behind house on lot 13%.                                                                                                                                                                                                                                                                   |                                                                                                                |
| within a small box made or                                                                                                                                                                 | Francrete black approx 12 squar what 25ft                                                                                                                                                                                                                                                                  | From concrete place which                                                                                      |
| is running clear water w                                                                                                                                                                   | Francrete block approx 12'squae about 25ft ; it has see sugge smell. This may be an illegal of                                                                                                                                                                                                             | From concrete pad which                                                                                        |
| Is running clear water was older rotten wood is besiden                                                                                                                                    | from crete black approx 12'squar about 25ft of the Seeaspe smell. This may be an illegal of newer word 2×4's covering this box. Owner is a                                                                                                                                                                 | epair from years ago since ware of this box sal                                                                |
| is running clear water was alder rotten wood is besiden seepage, dilnot know it a                                                                                                          | from crete black approx 12'square what 25ft to the seemse smell. This may be an illegal of never word 2×4's covering this box. Owner is a was part of septic. Septic tank is much a                                                                                                                        | pair from years ago since ware of this box sall                                                                |
| is running clear water was aller rotten wood is besiden seepage, difinot know it a situation was discussed                                                                                 | from crete black approx 12's quae about 25ft to the seempe smell. This may be an illegal recover word 2x4's covering this box. Owner is a case part of septic. Septic tonk is much a with M++ Mrs Stephen Lee of 3902 walt an                                                                              | epair from years ago sic<br>ware of this box sal<br>doser to house.                                            |
| is running clear water was aller rotten wood is besiden seepage, difinot know it a situation was discussed                                                                                 | from crete black approx 12'square what 25ft to the seemse smell. This may be an illegal of never word 2×4's covering this box. Owner is a was part of septic. Septic tank is much a                                                                                                                        | epair from years ago sic<br>ware of this box sal<br>doser to house.                                            |
| is running clear water was discussed remedy was mentioned.  plus Financial Lassistan | from crete black approx 12's quae about 25ft in the Seeupe smell. This may be as illegal or never word 2x4's covering this box. Owner is a was part of septic. Septic tonk is much a with M++ Mrs Stephen Lee of 390 2 holf and a counter is in poor financial Situation - Need-<br>Lee Package. MP 4/7/94 | pair from years ago sic<br>ware of this box sall<br>doser to house.<br>we brive and possible<br>to Send N.O.V. |
| is running clear water was discussed remedy was mentioned.  plus Financial Lassistan | from crete black approx 12's quae about 25ft in the Seeupe smell. This may be as illegal or never word 2x4's covering this box. Owner is a was part of septic. Septic tonk is much a with M++ Mrs Stephen Lee of 390 2 holf and a counter is in poor financial Situation - Need-<br>Lee Package. MP 4/7/94 | pair from years ago sic<br>ware of this box sall<br>doser to house.<br>we brive and possible<br>to Send N.O.V. |
| is running clear water was discussed remedy was mentioned.  plus Financial Lassistan | from crete black approx 12's quae about 25ft in the Seeupe smell. This may be as illegal or never word 2x4's covering this box. Owner is a was part of septic. Septic tonk is much a with M++ Mrs Stephen Lee of 390 2 holf and a counter is in poor financial Situation - Need-<br>Lee Package. MP 4/7/94 | pair from years ago since ware of this box that do ser to house.  TES MI/CW  HOME): NO REPAIR                  |
| is running clear water was discussed remedy was mentioned.  plus Financial Lassistan | Froncrete block approx 12'squae about 25ft of the seempe smell. This may be an illegal of course work 2×4's covering this box. Owner is a was part of septic. Septic tonk is much a with M++ Mrs Stephen Lee of 390 2 holf an Owner is In poor financial Situation - Need-                                 | pair from years ago sic<br>ware of this box sall<br>doser to house.<br>we brive and possible<br>to Send N.O.V. |