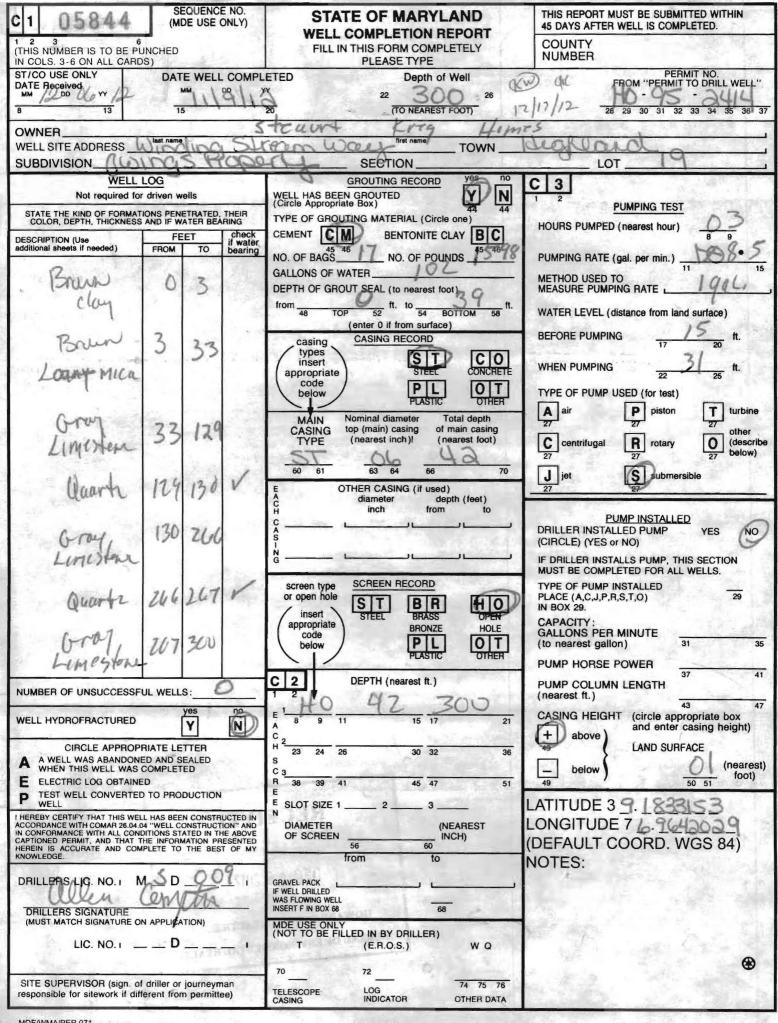

COUNTY

EMERGENCY/TEMP NO. IF ANY STATE PERMIT NUMBER SEQUENCE NO. STATE OF MARYLAND (MDE USE ONLY) -2411 APPLICATION FOR PERMIT TO DRILL WELL -95 Hn please type 79 fill in this form completely Date Received (APA) LOCATION OF WELL B 3 OWNER INFORMATION 21 irst Namo 34 SUBDIVISI 42 55 LOT L SECTION 11 46 48 50 Stat 76 NEAREST TOWN 52 71 DRILLER INFORMATION Des B 4 icense No SOURCES OF DRILLING WATER Na ADDRESS 30 2. NORTH ON WHICH SIDE OF ROAD (CIRCLE APPROPRIATE BOX) 3 Address W 32 E S Signature Date 37 B 2 WELL INFORMATIÓN DISTANCE FROM ROAD 1 APPROX. PUMPING RATE ENTER FT OR MI 38 39 (GAL. PER MIN.) 8 12 AVERAGE DAILY QUANTITY NEEDED (GAL. PER DAY) TAX MAP PARCEL BIK 14 20 NOT TO BE FILLED IN BY DRILLER USE FOR WATER (CIRCLE APPROPRIATE BOX) HEALTH DEPARTMENT APPROVAL DOMESTIC POTABLE SUPPLY & RESIDENTIAL D RIGATION FARMING (LIVESTOCK WATERING & AGRICULTURAL DIVIU F **IRRIGATION**) COUNTY NAM COUNTY NO STATE INDUSTRIAL, COMMERCIAL, DEWATERING 11 22 INSERT S PUBLIC WATER SUPPLY WELL P DATE ISSUED T TEST, OBSERVATION, MONITORING 10/09 ×10 2 CO SIGNATURE EXP DATE 48 0 OPEN LOOP GEOTHERMAL 43 MM DD YY C CLOSED LOOP GEOTHERMAL PROPOSED LOCATION OF WELL ON LOT SHOW PERMANENT STRUCTURES SUCH AS BUILDINGS, SEPTIC SYSTEM, J FEET APPROXIMATE DEPTH OF WELL ROADS AND/OR LANDMARKS AND INDICATE NOT LESS THAN TWO 28 DISTANCE MEASUREMENTS TO WELL NEAREST APPROXIMATE DIAMETER OF WELL 9/2012 Auin METHOD OF DRILLING (circle one) BORED (or Augered) JETTED Jetted & DRIVEN 30 AIR-ROTary ROTARY (Hydraulic Rotary) AIR-PERcussion 37 CABLE **REVerse-ROTary** DRive-POINT other REPLACEMENT OR DEEPENED WELLS (CIRCLE APPROPRIATE BOX) N THIS WELL WILL NOT REPLACE AN EXISTING WELL THIS WELL WILL REPLACE A WELL THAT WILL BE Y ABANDONED AND SEALED THIS WELL WILL REPLACE A WELL THAT WILL BE USED 39 S AS A STANDBY-CONTACT LOCAL APPROVING AUTHORITY FOR POLICY ON STANDBY WELLS D THIS WELL WILL DEEPEN AN EXISTING WELL PERMIT NUMBER OF WELL TO BE REPLACED OR DEEPENED (IF AVAILABLE) 52 ior 45W Not to be filled in by driller (MDE OR COUNTY USE ONLY) APPROP. PERMIT NUMBER 5 PERMIT No SPECIAL CONDITIONS 0 NOTE APPROVING AUTHORITIES SHOULD USE SEPARATE SHEET IF NEEDED ooMDE/WMA/PER.07 2 COUNTY

HD-224

.