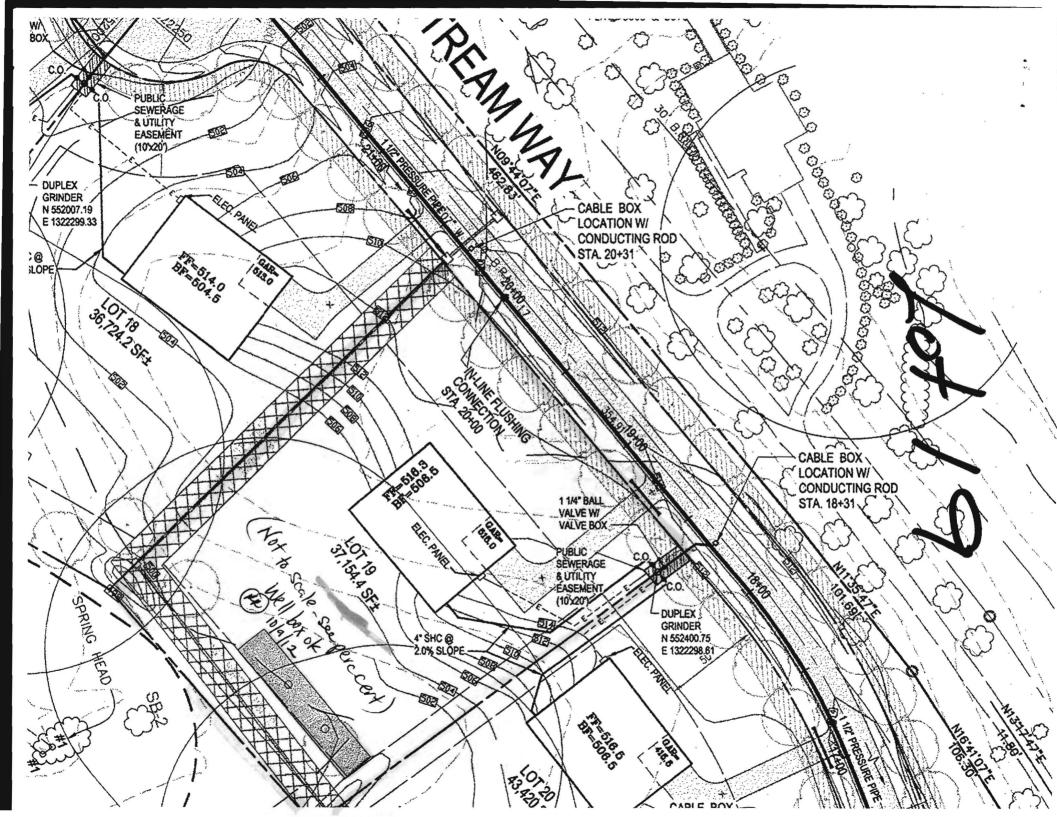

This sheet, along with two copies of an acceptable well site plan, must be attached to the green well permit application.

Revised 6/10/03