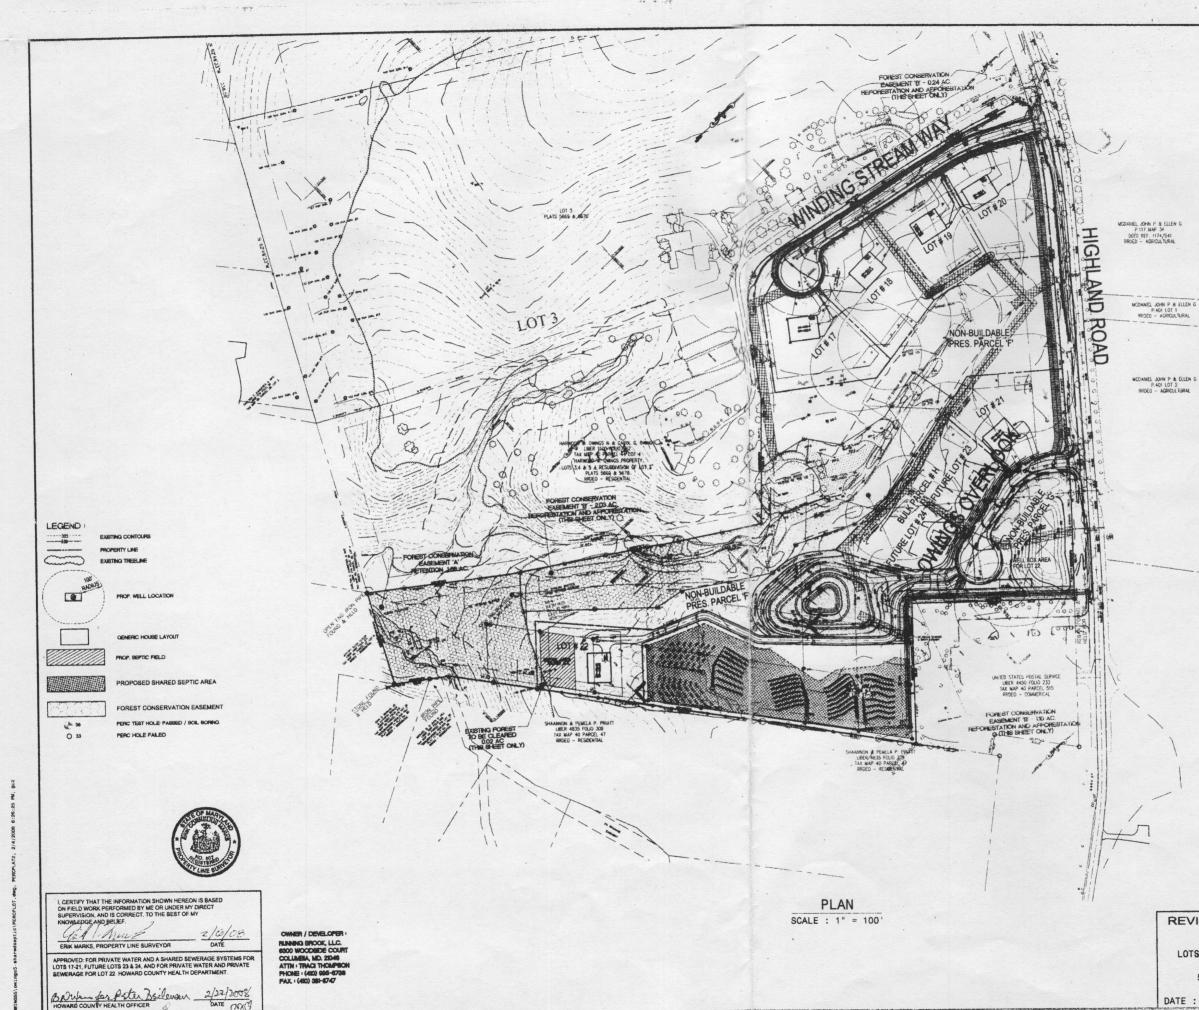

|



----



MCDANIEL JOHN P & ELLEN G P 117 MAP 34 DEED REF. 1174/541 RRUED - AGRICULTURAL

MCDANIEL JOHN P & ELLEN G P.401 LOT 1 RRDED - AGRICULTURAL

#### GENERAL NOTES

1. ALL SHOWN HOUSE SITES COMPLY WITH MINIMUM BUILDING RESTRICTION REGULATIONS

2. THE LOTS SHOWN HEREON COMPLY WITH THE MINIMUM OWNERSHIP WIDTH AND LOT AREAS AS REQUIRED BY THE MARYLAND STATE DEPARTMENT OF THE ENVIRONMENT.

THIS AREA DESIGNATES A PRIVATE SEWERAGE EASEMENT OF 10.000 SQUARE FEET AS REQUIRED BY THE MARYLAND STATE DEPARTMENT OF THE ENVIRONMENT FOR INDIVIDUUL SEVERAGE DISPOSAL. IMPROVEMENTS OF ANY NATURE IN THIS AREA ARE RESTRICTED UNTI- PUBLIC SEWER IS AVAILABLE. THESE EASEMENTS SHALL BECOME NULL AND VOID DON CONNECTION TO A PUBLIC DEVENDAGE STATE THE AREA THE INDIVIDUUL SEWERAGE DISPOSAL. THE AUTHORY TO GRAAT