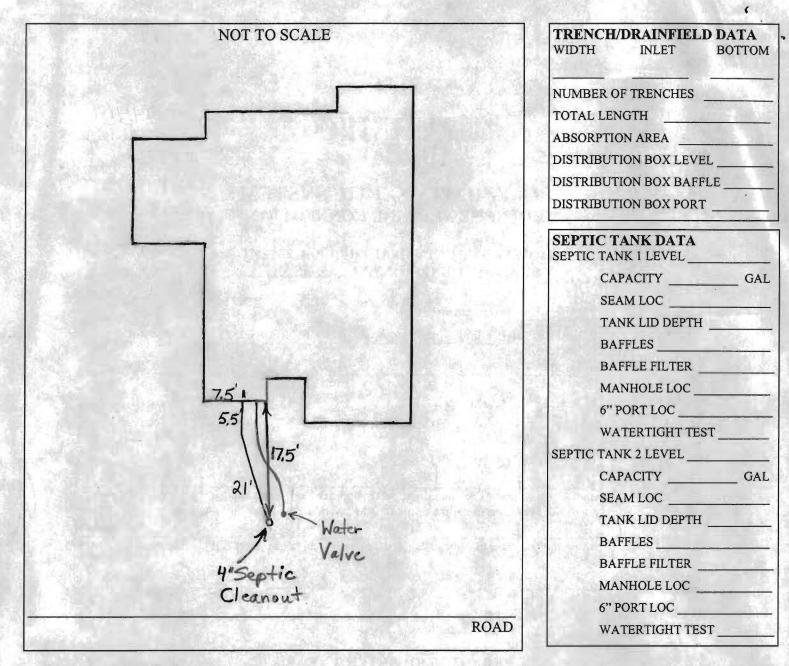

## HOUSE SERVED BY PUBLIC WATER

| LOCATION: | Install 4" house sewer line connection per the approved site plan. Final acceptance of the sew system will be subject to the approval of the Maryland Dept. of the Environment. |  |  |
|-----------|---------------------------------------------------------------------------------------------------------------------------------------------------------------------------------|--|--|
| NOTES:    | This permit is limited to the installation of the individual house sewer line connection.                                                                                       |  |  |
|           |                                                                                                                                                                                 |  |  |

## CALL 410-313-1771 FOR INSPECTION OF SEPTIC CONNECTION

PRE-CONSTRUCTION

INSTALLATION 5/16/06 Septic connection ~ 7'below brick ledge. Water connection ~ 5'below brick ledge, O.K. to cover everything Bt FINAL INSPECTOR B. Baber DATE OF APPROVAL 5/16/06