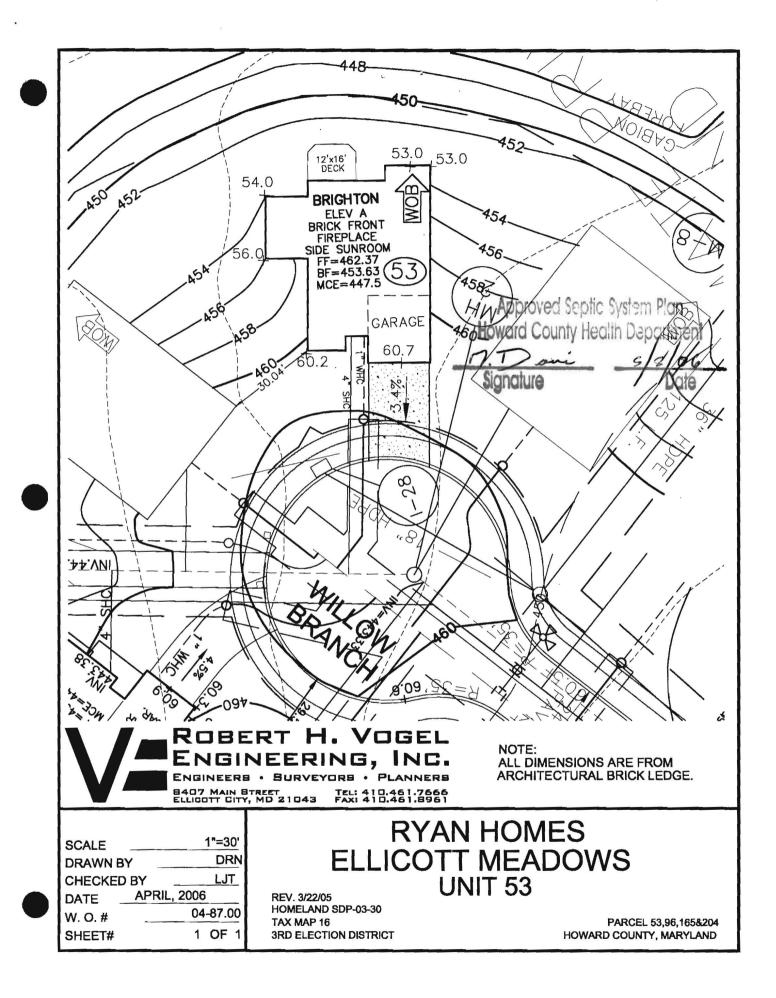

6

## **PERMIT VOID AFTER 2 YEARS**

1. CONTRACTOR IS RESPONSIBLE FOR SCHEDULING A PRE-CONSTRUCTION INSPECTION FOR ALL INSTALLATIONS.

2. ALL PARTS OF SEPTIC SYSTEM SHALL BE 100 FEET FROM ANY WATER WELL UNLESS SPECIFICALLY AUTHORIZED.

3. CONTRACTOR RESPONSIBLE FOR COMPLIANCE WITH APPLICABLE REGULATIONS, GUIDELINES AND THE TERMS OF THIS PERMIT.

4. NEITHER THE HOWARD COUNTY COUNCIL OR THE HEALTH DEPARTMENT IS RESPONSIBLE FOR THE SUCCESSFUL OPERATION OF ANY SYSTEM.

5. PERMITTEE RESPONSIBLE FOR OBTAINING FINAL APPROVAL ON THIS PERMIT.

## CALL 410-313-1771 FOR INSPECTION OF SEPTIC CONNECTION



PRE-CONSTRUCTION

INSTALLATION 5/16/06 Septic connection ~ 7'below brick ledge. Water connection ~ 5'below brick ledge, O.K. to cover everything Bt FINAL INSPECTOR B. Baber DATE OF APPROVAL 5/16/06