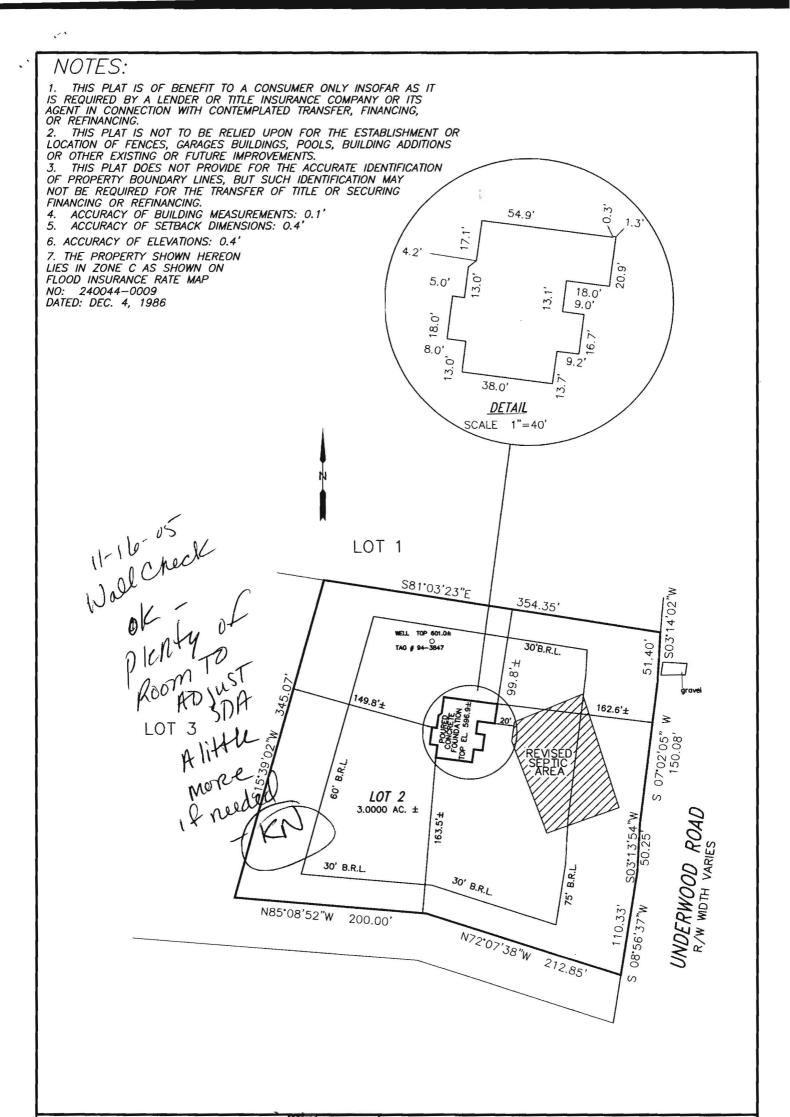

FOUNDATION LOCATION DRAWING LOT 2

PLAT ENTITLED

"PIPES PROPERTY, LOTS 1 THRU 3"

DEED REFERENCE: 9191/72

ELECTION DISTRICT: 3RD SCALE: 1"=100'

COUNTY: HOWARD
DATE: OCTOBER 25, 2005

DATE OF LATEST FIELD WORK: 10/13/05