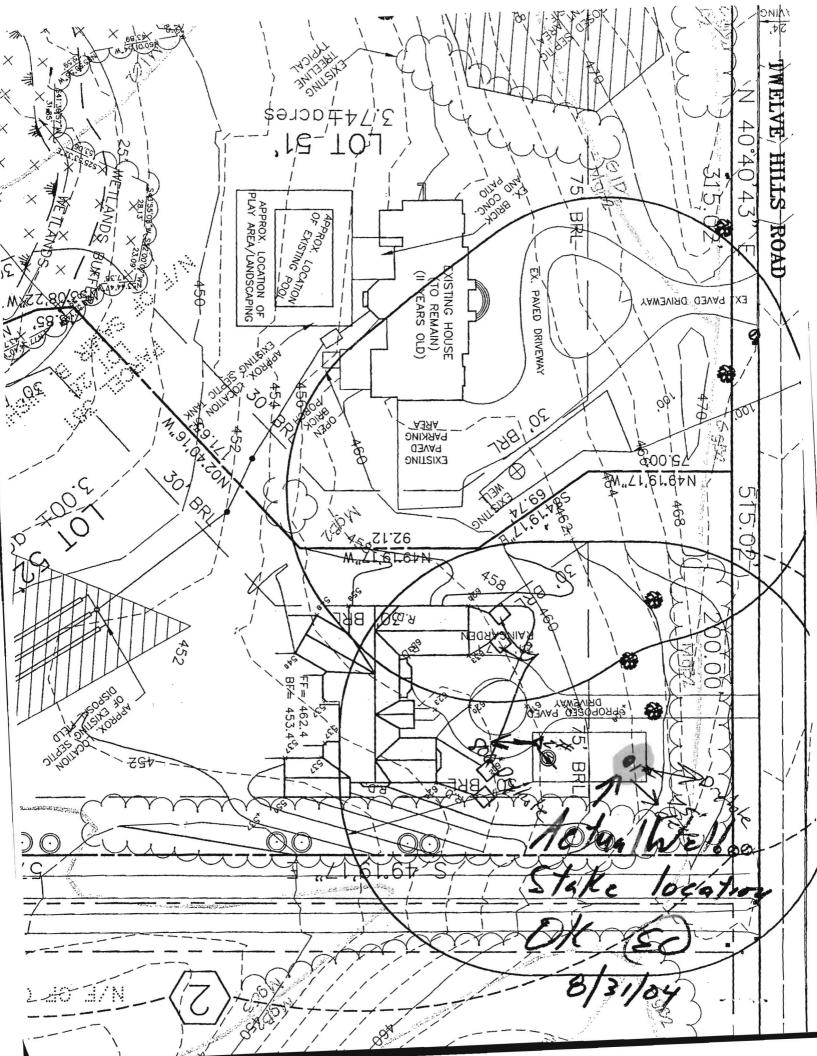

| B 1 2716 SEQUENCE NO. (MDE USE ONLY)                                                   |                                       | MARYLAND<br>FRMIT TO DRILL WELL  | HO -94 - 4018                                      |
|----------------------------------------------------------------------------------------|---------------------------------------|----------------------------------|----------------------------------------------------|
|                                                                                        | 520755-B pleas                        | e type                           | 70 fill in this form completely 79                 |
| Date Received (APA)                                                                    |                                       | B 3 HAVY                         | LOCATION OF WELL                                   |
| 8 MM 80 YY 13                                                                          | HMATION                               | 8 COUNTY                         | 21                                                 |
| 15 Last Name Jowner                                                                    | First Name 34                         | 23 SUBDIVISION                   | , 1411                                             |
| 13058 Twelve Hill                                                                      | s Rd                                  | SECTION L                        | LOT 1 52                                           |
| 36 Street or RFD                                                                       | 55                                    | 44 46                            | 48 50                                              |
| 57 Town 70 State                                                                       | 72 Zip 76                             | 52 NEAREST TOWN                  | 71                                                 |
| DRILLER INFORMATION                                                                    | 0                                     | MILES FROM TOWN (ente            | r 0 if in town)                                    |
|                                                                                        | MS D 009<br>6 License No. 81          | B 4                              | 73 76 77 78                                        |
| Fogle Well Drill                                                                       | ing                                   | 1 2<br>DIRECTION OF WELL FROM    | Twelve Idill RD                                    |
| Firm Name                                                                              | 2                                     | TOWN (CIRCLE BOX)                | 11 NEAR WHAT ROAD 30                               |
| Address                                                                                | 1                                     | NW 8 NE                          | (CIRCLE APPROPRIATE BOX)                           |
| alla Copt                                                                              | 6-30-04                               | 100                              | W 2 E west seast                                   |
| Signature  B 2 WELL INFORMATION                                                        | Date                                  | TOWN E                           | 34 37 SOUTH<br>DISTANCE FROM ROAD                  |
| 1 2 APPROX. PUMPING RATE — (GAL. PER MIN.)                                             | 8 600 12                              | S <sub>W</sub> S <sub>E</sub>    | ENTER FT OR MI 38 39                               |
| AVERAGE DAILY QUANTITY NEEDED                                                          | 500                                   | 8-9 S 8-9                        | TAX MAP: BLK: PARCEL PARCEL                        |
| USE FOR WATER (CIRCLE AF                                                               | PROPRIATE BOX)                        |                                  | BE FILLED IN BY DRILLER H DEPARTMENT APPROVAL      |
| DOMESTIC POTABLE SUPPLY & RESIDER                                                      | NTIAL                                 | Howard                           | AS18986                                            |
| FARMING (LIVESTOCK WATERING & AGR                                                      | ICULTURAL                             | COUNTY NAME                      | COUNTY NO.                                         |
| IRRIGATION  22   INDUSTRIAL, COMMERICIAL, DEWATERIN                                    | NG.                                   | STATE<br>SIGNATURE               | NSERT S -                                          |
| P PUBLIC WATER SUPPLY WELL                                                             | vu                                    | DATE ISSUED                      | (tel Str. 2/1/05                                   |
| T TEST, OBSERVATION, MONITORING                                                        |                                       | 43 MV DD YY 48                   | CO SIGNATURE EXP. DATE                             |
| G GEO-THERMAL                                                                          |                                       | NORTH 6// 0                      | 0 0 GRID 0 0 0<br>55 63                            |
| 2.                                                                                     | ^                                     | SHOW MAJOR FEATURES              | OF QUANUGERIA                                      |
| APPROXIMATE DEPTH OF WELL                                                              | FEET 28                               | BOX & LOCATE WELL '<br>WITH AN X | 3/                                                 |
| APPROXIMATE DIAMETER OF WELL                                                           | NEAREST INCH                          | SOURCES OF DRILLING V            | VATER                                              |
| 47                                                                                     |                                       | 2.                               | Machine Hills                                      |
| METHOD OF DRILLING  BORED (or Augered)  JETTED                                         | (circle one)  Jetted & DRIVEN         | 3.                               | 2/.                                                |
| 30 AIR-ROTary AIR-PERcussion                                                           | ROTARY (Hydraulic Rotary)             | WRITE THE BOX NUMBER             | 1 /8 /                                             |
| 37 CABLE REVerse-ROTary                                                                | DRive-POINT                           | FROM THE MAP HERE                |                                                    |
| other                                                                                  | MED WELLS                             | E 5100                           | 000 Linden Church RD                               |
| (CIRCLE APPROPRIATE                                                                    | BOX)                                  | 218                              | Cinden Cinden                                      |
| THIS WELL WILL NOT REPLACE AN EXIST  THIS WELL WILL REPLACE A WELL THAT                |                                       | N DRAW A SKETCH BELOW            | SHOWING LOCATION OF WELL IN                        |
| ABANDONED AND SEALED                                                                   |                                       | RELATION TO NEARBY TO            | DWNS AND ROADS AND SIVE<br>O NEAREST ROAD JUNCTION |
| 39 S THIS WELL WILL REPLACE A WELL THAT AS A STANDBY-CONTACT LOCAL APPROV              |                                       | BIOTANCE PHOM WELL I             | O NEXTLEST FISHER STATE IN                         |
| FOR POLICY ON STANDBY WELLS  THIS WELL WILL DEEPEN AN EXISTING W                       | ELL                                   |                                  |                                                    |
| PERMIT NUMBER OF WELL TO BE REPLACED O                                                 | R DEEPENED 52                         | N                                | 2                                                  |
| Not to be filled in by driller (MDE OR C                                               |                                       | A                                | Twelve                                             |
| A PERC VI                                                                              | CONT. OGL ONLI)                       | / /                              | 13/ ree of                                         |
| APPROP. PERMIT NUMBER                                                                  | 066 (1006)                            | 1                                | Linden Church RD                                   |
| PERMIT No. 70, 71, 7                                                                   | - 99 - 90/8<br>2 73 74 75 76 77 78 79 | V                                | Linden                                             |
| SPECIAL CONDITIONS  NOTE - APPROVING AUTHORITIES SHOULD USE SEPARATE SHEET IF NEEDED - | 2 13 14 13 10 11 10 19                | Mary Mary 1997                   | ●                                                  |