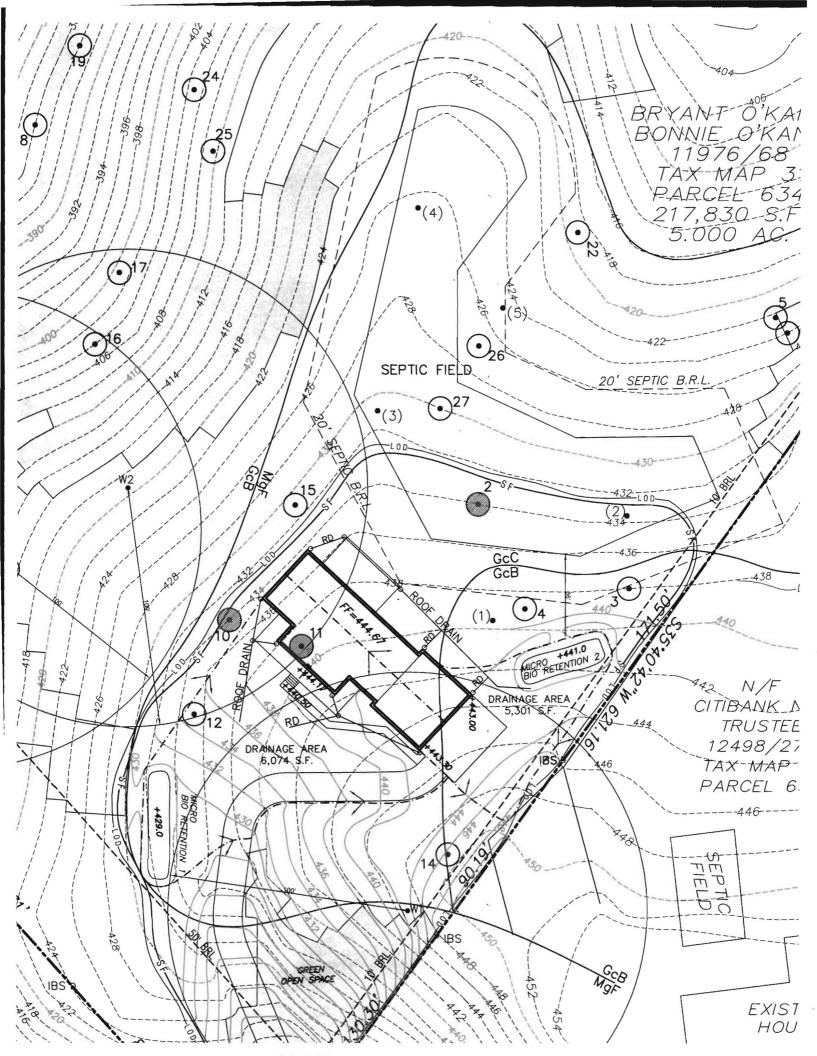

#### RE: O'Kane Property, 4825 Wharff Lane, Percolation Certification Plan comments

The following corrections, deletions or amendments are needed for further consideration of this plan:

- 1. Show the sewage disposal area, and/or the septic tank and distribution location(s), and the well for 4835 Wharff Lane.
- 2. Proposed well locations 'W2' and 'W3' are on slopes too steep for a drill rig. Place these locations (separated by at least 50 feet) on the lesser slope to the northwest of current 'W3' location.
- 3. Show a 100-foot radius around each existing and proposed well.
- 4. The micro-bioretention basin must be 100 feet from any existing or proposed well.
- 5. Add more shading or darkness to the symbol for slopes > 25%.
- **6.** The soil map unit labels are not all properly placed. Check the placement of labels and correct as necessary.
- 7. Use the exact symbol in the LEGEND for percolation test as is shown on the plan.
- **8.** In the LEGEND: add a symbol for soil map unit delineation.
- 9. A 20-foot BRL for the septic reserve is shown, though it is not necessary.
- **10.** The Health Officer signature block is conditioned with this phrase only: "APPROVED FOR PRIVATE WATER AND PRIVATE SEWERAGE SYSTEMS".
- 11. Include your certification statement in a block as preparer and sign the certification statement, or place your seal next to the certification statement and sign your seal.
- 12. The first four Notes are appropriately stated. Concerning the sewage disposal area statement: place it in a prominent location on the plan and add a box next to it showing the symbol utilized.
- 13. Add a purpose statement.

THE PURPOSE OF THIS PLAN IS TO ESTABLISH A SEWAGE DISPOSAL AREA AND WELL RESERVE FOR (TAX MAP 31) PARCEL 634.

14. Add these Notes

THE WELL TO SERVE THE PROPOSED RESIDENCE SHALL BE DRILLED AND THE WELL COMPLETION REPORT APPROVED BY THE HEALTH DEPARTMENT PRIOR TO BUILDING PERMIT APPROVAL.

The following NOTES must appear on SDP-12-013:

- 1. This area designates a private sewage area of at least 10,000 square feet as required by the Maryland State Department of the Environment for individual sewage disposal. Improvements of any nature in this area are restricted until public sewerage is available. This area shall become null and void upon connection to a public sewerage system. The county Health Officer shall have the authority to grant adjustments to the private sewage area. Recordation of a modified sewage area shall not be necessary.
- 2. The lot shown hereon complies with the minimum ownership, width, and lot area as required by the Maryland State Department of the Environment.
- 3. Existing wells, septic systems, and sewage disposal areas within 100' of the property and those wells within 200' down gradient of existing or proposed septic systems or sewage disposal areas have been shown.
- 4. The well shall be drilled and the Well Completion Report submitted to the Health Department prior to application for Building Permit. It is the developer's responsibility to schedule the well drilling prior to submittal of Building permit Application. It will not be considered "government delay" if the well drilling holds up Health Department approval of the Building permit Application
- 5. Topography shown is at two-foot contour intervals and has been field verified or field
- 6. Any changes to a private sewage area shall require a revised percolation certification plan.
- 7. Installation of septic drainfield lines requires disruption and disturbance, and likely will result in damage or destruction of trees and other vegetation within the boundaries of the septic area.

The mylar (O'Kane Property) has two omissions and an error.

Well #2 is not located in the same spot that was approved on the Percolation Certification Plan.

The 100-foot radii associated with each of the three well locations are omitted.

Also omitted is the symbol that accompanies the septic easement note (shown as Note 1 on this plan).

The mylar is being held at the Health Department for correction.

ROBERT BRICKER, CPSS, REHS/RS
ENVIRONMENTAL SANITARIAN SUPERVISOR
DEVELOPMENT COORDINATION SECTION, WELL AND SEPTIC PROGRAM
HOWARD COUNTY BUREAU OF ENVIRONMENTAL HEALTH
7178 COLUMBIA GATEWAY DRIVE
COLUMBIA, MD 21046