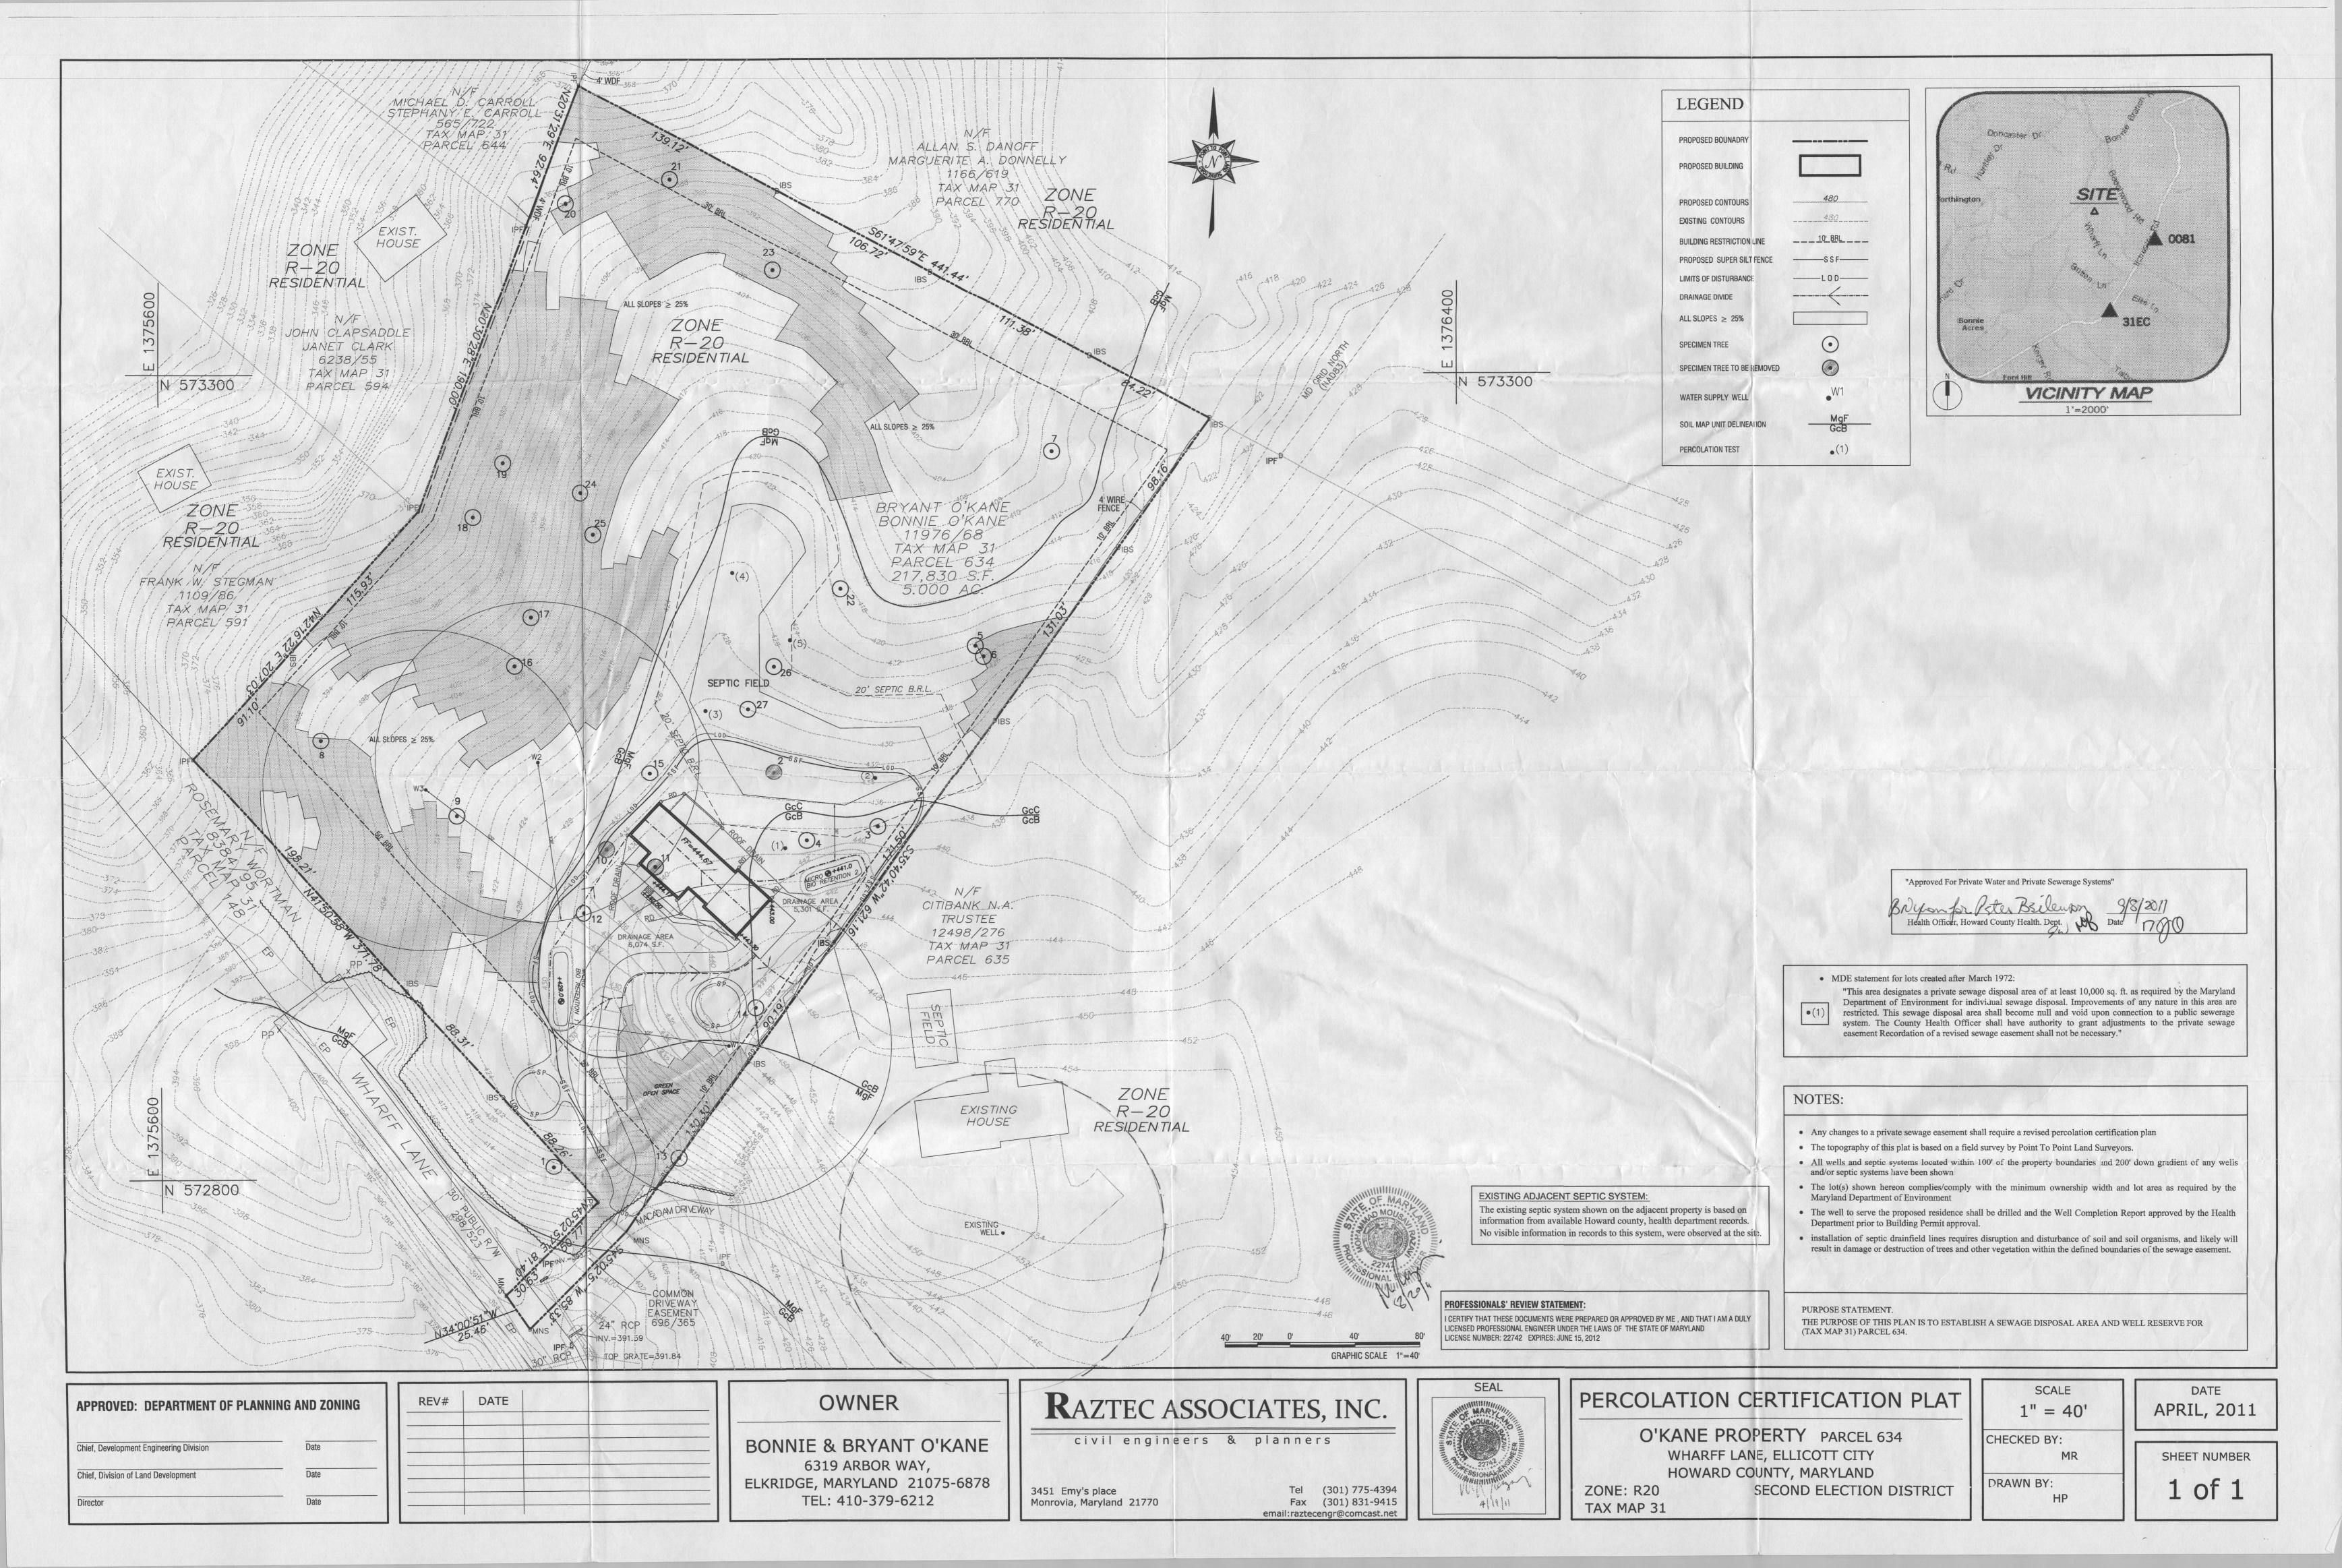

#### RE: O'Kane Property, 4825 Wharff Lane, Percolation Certification Plan comments

The following corrections, deletions or amendments are needed for further consideration of this plan:

- 1. Show the sewage disposal area, and/or the septic tank and distribution location(s), and the well for 4835 Wharff Lane.
- 2. Proposed well locations 'W2' and 'W3' are on slopes too steep for a drill rig. Place these locations (separated by at least 50 feet) on the lesser slope to the northwest of current 'W3' location.
- 3. Show a 100-foot radius around each existing and proposed well.
- 4. The micro-bioretention basin must be 100 feet from any existing or proposed well.
- 5. Add more shading or darkness to the symbol for slopes > 25%.
- **6.** The soil map unit labels are not all properly placed. Check the placement of labels and correct as necessary.
- 7. Use the exact symbol in the LEGEND for percolation test as is shown on the plan.
- **8.** In the LEGEND: add a symbol for soil map unit delineation.
- 9. A 20-foot BRL for the septic reserve is shown, though it is not necessary.
- **10.** The Health Officer signature block is conditioned with this phrase only: "APPROVED FOR PRIVATE WATER AND PRIVATE SEWERAGE SYSTEMS".
- 11. Include your certification statement in a block as preparer and sign the certification statement, or place your seal next to the certification statement and sign your seal.
- 12. The first four Notes are appropriately stated. Concerning the sewage disposal area statement: place it in a prominent location on the plan and add a box next to it showing the symbol utilized.
- 13. Add a purpose statement.

THE PURPOSE OF THIS PLAN IS TO ESTABLISH A SEWAGE DISPOSAL AREA AND WELL RESERVE FOR (TAX MAP 31) PARCEL 634.

14. Add these Notes

THE WELL TO SERVE THE PROPOSED RESIDENCE SHALL BE DRILLED AND THE WELL COMPLETION REPORT APPROVED BY THE HEALTH DEPARTMENT PRIOR TO BUILDING PERMIT APPROVAL.

INSTALLATION OF SEPTIC DRAINFIELD LINES REQUIRES DISRUPTION AND DISTURBANCE OF SOIL AND SOIL ORGANISMS, AND LIKELY WILL RESULT IN DAMAGE OR DESTRUCTION OF TREES AND OTHER VEGETATION WITHIN THE DEFINED BOUNDARIES OF THE SEWAGE EASEMENT.