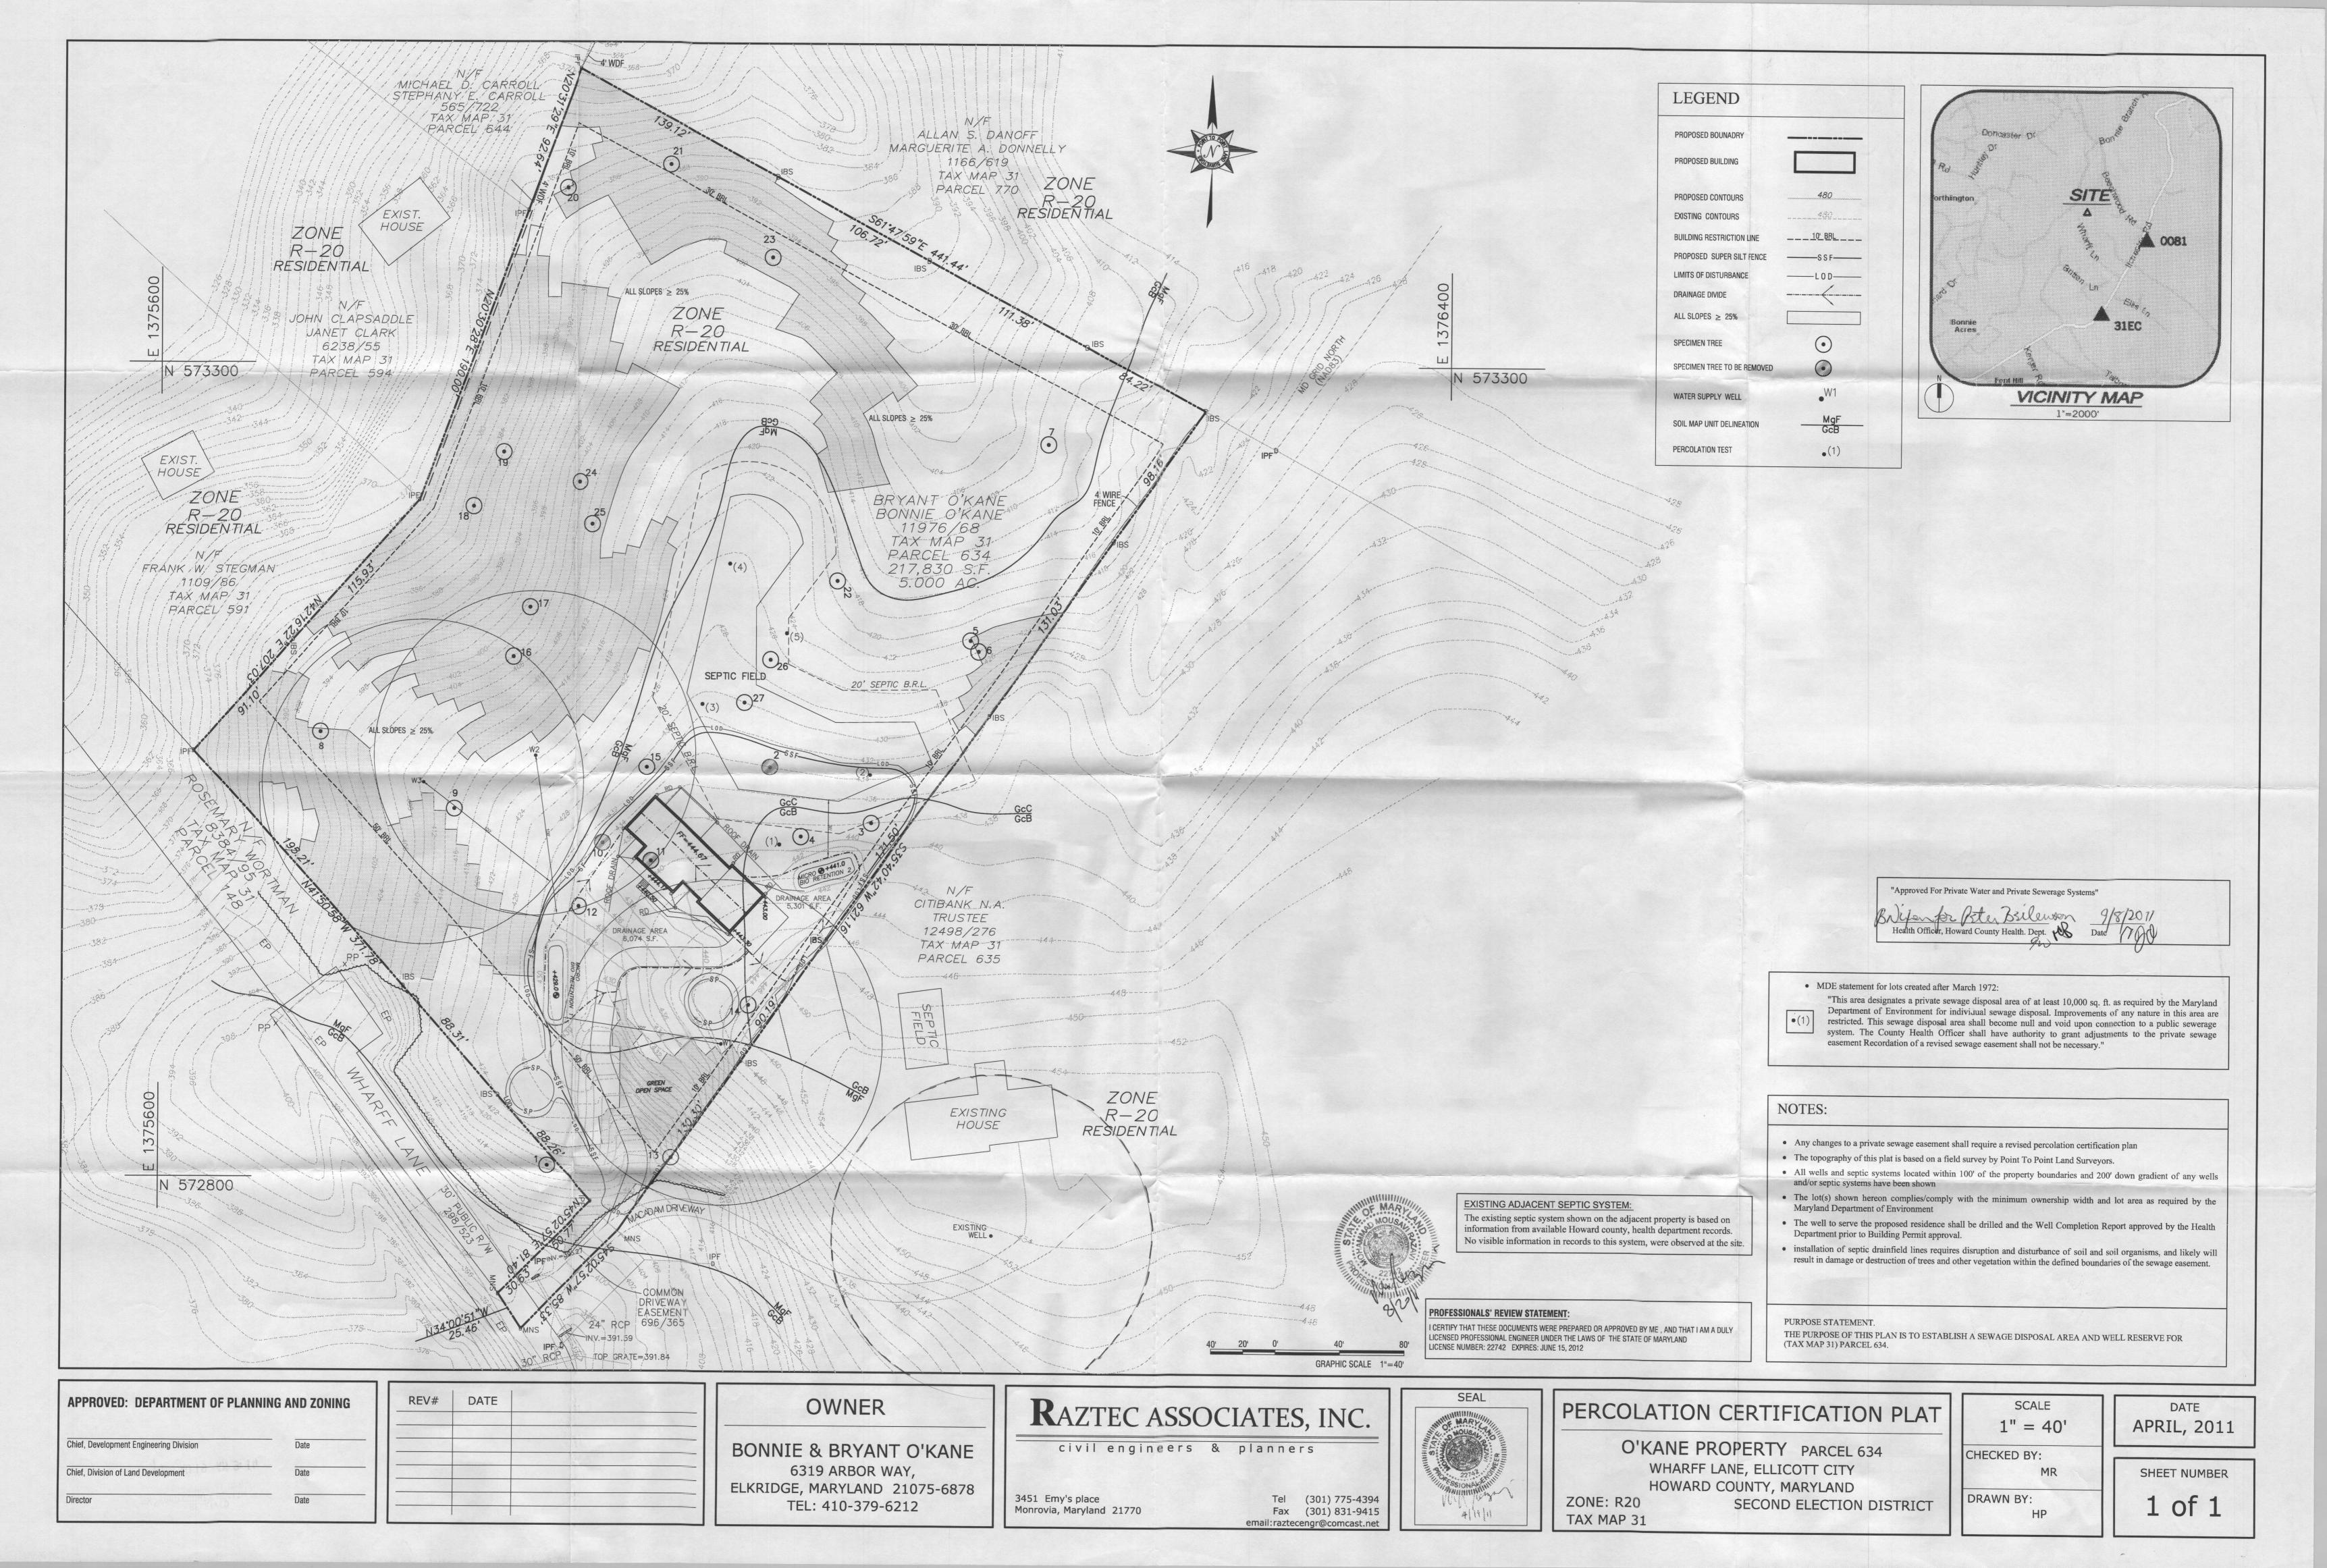

The mylar (O'Kane Property) has two omissions and an error.

Well #2 is not located in the same spot that was approved on the Percolation Certification Plan.

The 100-foot radii associated with each of the three well locations are omitted.

Also omitted is the symbol that accompanies the septic easement note (shown as Note 1 on this plan).

The mylar is being held at the Health Department for correction.

ROBERT BRICKER, CPSS, REHS/RS
ENVIRONMENTAL SANITARIAN SUPERVISOR
DEVELOPMENT COORDINATION SECTION, WELL AND SEPTIC PROGRAM
HOWARD COUNTY BUREAU OF ENVIRONMENTAL HEALTH
7178 COLUMBIA GATEWAY DRIVE
COLUMBIA, MD 21046