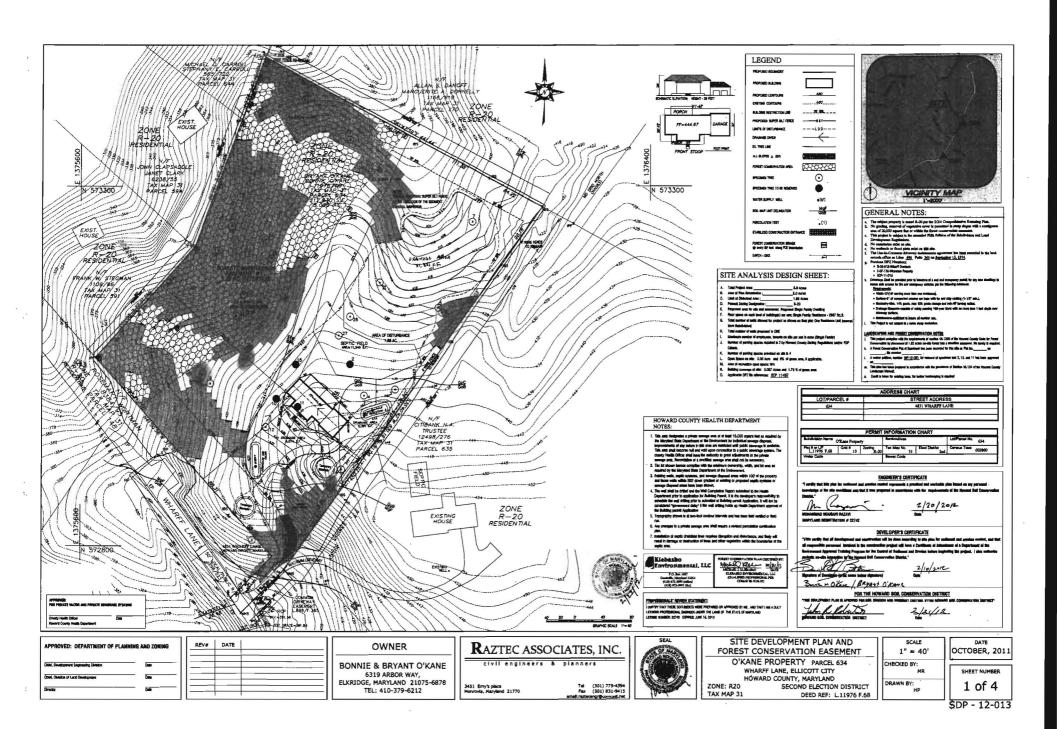

The following NOTES must appear on SDP-12-013:

- 1. This area designates a private sewage area of at least 10,000 square feet as required by the Maryland State Department of the Environment for individual sewage disposal. Improvements of any nature in this area are restricted until public sewerage is available. This area shall become null and void upon connection to a public sewerage system. The county Health Officer shall have the authority to grant adjustments to the private sewage area. Recordation of a modified sewage area shall not be necessary.
- 2. The lot shown hereon complies with the minimum ownership, width, and lot area as required by the Maryland State Department of the Environment.
- 3. Existing wells, septic systems, and sewage disposal areas within 100' of the property and those wells within 200' down gradient of existing or proposed septic systems or sewage disposal areas have been shown.
- 4. The well shall be drilled and the Well Completion Report submitted to the Health Department prior to application for Building Permit. It is the developer's responsibility to schedule the well drilling prior to submittal of Building permit Application. It will not be considered "government delay" if the well drilling holds up Health Department approval of the Building permit Application
- 5. Topography shown is at two-foot contour intervals and has been field verified or field
- 6. Any changes to a private sewage area shall require a revised percolation certification plan.
- 7. Installation of septic drainfield lines requires disruption and disturbance, and likely will result in damage or destruction of trees and other vegetation within the boundaries of the septic area.

The mylar (O'Kane Property) has two omissions and an error.

Well #2 is not located in the same spot that was approved on the Percolation Certification Plan.

The 100-foot radii associated with each of the three well locations are omitted.

Also omitted is the symbol that accompanies the septic easement note (shown as Note 1 on this plan).

The mylar is being held at the Health Department for correction.

ROBERT BRICKER, CPSS, REHS/RS
ENVIRONMENTAL SANITARIAN SUPERVISOR
DEVELOPMENT COORDINATION SECTION, WELL AND SEPTIC PROGRAM
HOWARD COUNTY BUREAU OF ENVIRONMENTAL HEALTH
7178 COLUMBIA GATEWAY DRIVE
COLUMBIA, MD 21046