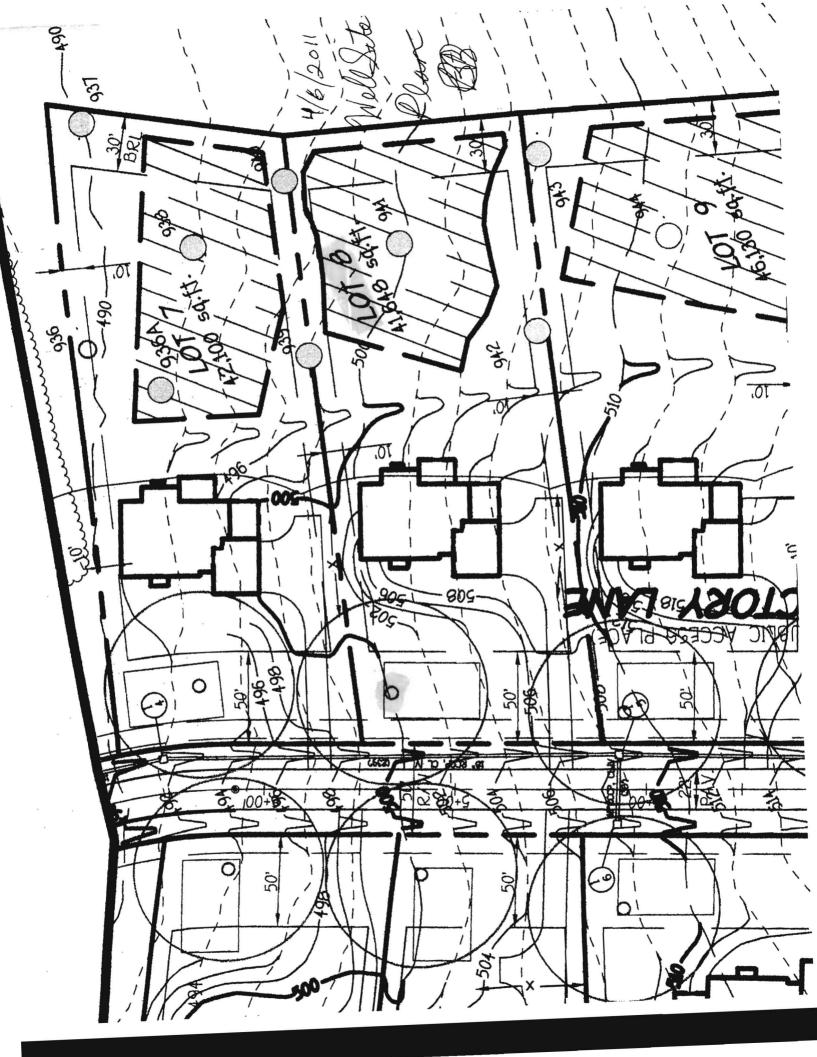

| C 1 6603 SEQUENCE NO. (DENV USE ONLY)                                                                                                                                                                                 | STATE OF MARYLAND WELL COMPLETION REPORT                                                 | THIS REPORT MUST BE SUBMITTED WITHIN 45 DAYS AFTER WELL IS COMPLETED.                        |
|-----------------------------------------------------------------------------------------------------------------------------------------------------------------------------------------------------------------------|------------------------------------------------------------------------------------------|----------------------------------------------------------------------------------------------|
| 1 2 3<br>(THIS NUMBER IS TO BE PUNCHED<br>IN COLS. 3-6 ON ALL CARDS)                                                                                                                                                  | FILL IN THIS FORM COMPLETELY<br>PLEASE PRINT OR TYPE                                     | COUNTY A 52Z 987                                                                             |
| ST/CO USE ONLY DATE Received  B 13  DATE WELL COMPLETE  15  20                                                                                                                                                        | 22     8   5   26<br>(TO NEAREST FOOT)                                                   | PERMIT NO. FROM "PERMIT TO DRILL WELL"  A 0 - 95 - 20 84  28 29 30 31 32 33 34 35 36 37      |
| OWNER Hen they lest                                                                                                                                                                                                   | ty & CANA Development                                                                    | I Ran Mil                                                                                    |
| STREET OR RED                                                                                                                                                                                                         | first name TOWN SECTION 2                                                                | LOT 8                                                                                        |
| WELL LOG  Not required for driven wells                                                                                                                                                                               | GROUTING RECORD no                                                                       | C 3                                                                                          |
| STATE THE KIND OF FORMATIONS PENETRATED, THEIR COLOR, DEPTH, THICKNESS AND IF WATER BEARING                                                                                                                           | (Circle Appropriate Box)  TYPE OF GROUTING MATERIAL                                      | 1 2 PUMPING TEST HOURS PUMPED (nearest hour)                                                 |
| DESCRIPTION (Use additional sheets if needed) FROM TO Check if water bearing                                                                                                                                          | CEMENT BENTONITE CLAY BC NO. OF BAGS NO. OF PRUNDS                                       | PUMPING RATE (gal. per min. 7 9                                                              |
| TopSoil                                                                                                                                                                                                               | GALLONS OF WATER                                                                         | to nearest gal.)  METHOD USED TO  MEASURE PUMPING RATE                                       |
| Sandy                                                                                                                                                                                                                 | from 48 TOP 52 (enter 0 if from surface) fft.                                            | WATER LEVEL (distance from land surface) BEFORE PUMPING                                      |
| SAUCISTONE                                                                                                                                                                                                            | casing types insert ST CO                                                                | WHEN PUMPING 22 25                                                                           |
| SANDY SANDSTONE MICKA SANDSTONE MICKA SANDSTONE MICKA MICKA                                                                                                                                                           | appropriate code below                                                                   | TYPE OF PUMP USED (for test)  A air  P piston  T turbine                                     |
| Syand Stone                                                                                                                                                                                                           | PLASTIC OTHER  MAIN Nominal diameter Total depth CASING top (main) casing of main casing | C centrifugal R rotary O other (describe                                                     |
| MICKA                                                                                                                                                                                                                 | TYPE (nearest inch) (nearest foot)                                                       | J jet Submersible                                                                            |
| SANCE STORE                                                                                                                                                                                                           | 60 61 63 64 66 70  E OTHER CASING (if used)                                              | 27                                                                                           |
| MICKA                                                                                                                                                                                                                 | diameter depth (feet) inch from to                                                       | PUMP INSTALLED                                                                               |
|                                                                                                                                                                                                                       | ŝ                                                                                        | DRILLER WILL INSTALL PUMP YES NO (CIRCLE) (YES or NO) IF DRILLER INSTALLS PUMP, THIS SECTION |
|                                                                                                                                                                                                                       | screen type SCREEN RECORD or open hole                                                   | MUST BE COMPLETED FOR ALL WELLS EXCEPT HOME USE TYPE OF PUMP INSTALLED                       |
|                                                                                                                                                                                                                       | insert appropriate appropriate BRASS BRONZE HOLE                                         | PLACE (A,C,J,P,R,S,T,O) IN BOX - SEE ABOVE:  CAPACITY:  29  CAPACITY:                        |
|                                                                                                                                                                                                                       | code below PLASTIC OTHER                                                                 | GALLONS PER MINUTE (to nearest gallon)                                                       |
| IN HARD ROCK AREAS, IDENTIFY SPECIFICALLY                                                                                                                                                                             | C 2                                                                                      | PUMP HORSE POWER PUMP COLUMN LENGTH PUMP COLUMN LENGTH                                       |
| WHERE SATURATED FRACTURES WERE OBSERVED.                                                                                                                                                                              | DEPTH (nearest ft.)                                                                      | (nearest ft.)  CASING HEIGHT (circle appropriate box and enter casing height)                |
| WELL HYDROFRACTURED YES N                                                                                                                                                                                             | A 8 9 11 15 17 21 1 S                                                                    | LAND SURFACE (nearest                                                                        |
| A WELL WAS ABANDONED AND SEALED WHEN THIS WELL WAS COMPLETED                                                                                                                                                          | S 23 24 26 30 32 36 R 3 38 39 41 45 47 51                                                | LOCATION OF WELL ON LOT                                                                      |
| E ELECTRIC LOG OBTAINED                                                                                                                                                                                               | N 38 39 41 45 47 51 SLOT SIZE 123                                                        | SHOW PERMANENT STRUCTURE SUCH AS BUILDING, SEPTIC TANKS, AND/OR                              |
| P TEST WELL CONVERTED TO PRODUCTION WELL                                                                                                                                                                              | DIAMETER (NEAREST OF SCREEN 56 60 INCH)                                                  | THAN TWO DISTANCES  (MEASUREMENTS TO WELL)                                                   |
| I HEREBY CERTIFY THAT THIS WELL HAS BEEN CONSTRUCTED IN ACCORDANCE WITH COMAR 26.04.04 "WELL CONSTRUCTION" AND IN CONFORMANCE WITH ALL CONDITIONS STATED IN THE ABOVE CAPTIONED PERMIT, AND THAT THE INFORMATION PRE- | from to  GRAVEL PACK                                                                     |                                                                                              |
| SENTED HEREIN IS ACCURATE AND COMPLETE TO THE BEST OF MY KNOWLEDGE.                                                                                                                                                   | IF WELL DRILLED WAS FLOWING WELL INSERT F IN BOX 68                                      | Prop 25' vell                                                                                |
| DRILLERS IDENT. NO.                                                                                                                                                                                                   | MDE USE ONLY<br>(NOT TO BE FILLED IN BY DRILLER)                                         | Lines 1                                                                                      |
| DRILLERS SIGNATURE (MUST MATCH, SIGNATURE ON APPLICATION)                                                                                                                                                             | T (E.R.O.S.) W Q                                                                         | 125                                                                                          |
| She                                                                                                                                                                                                                   | 70 72 07150 077                                                                          |                                                                                              |
| SITE SUPERVISOR (sign. of driller or journeyman responsible for sitework if different from permittee)                                                                                                                 | TELESCOPE LOG OTHER DATA CASING INDICATOR                                                | fred Link                                                                                    |