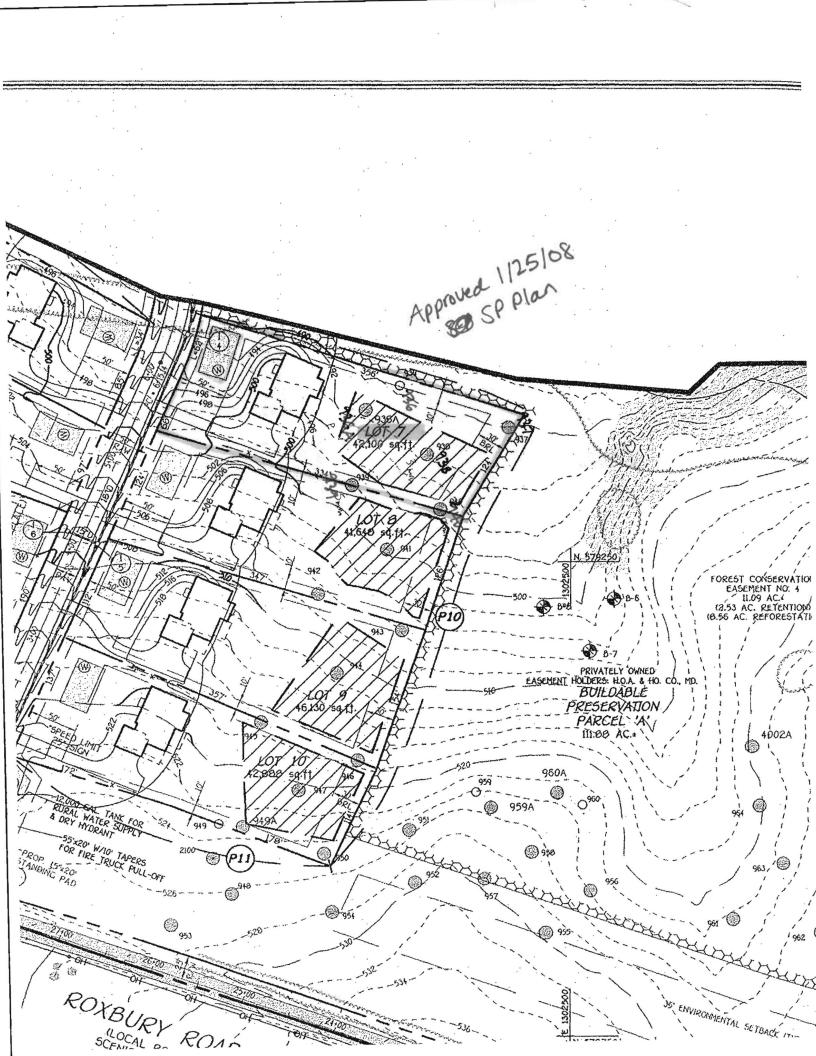

## DO NOT WRITE ABOVE THIS LINE

I HEREBY APPLY FOR THE NECESSARY TESTING/EVALUATION PRIOR TO ISSUANCE OF SEWAGE DISPOSAL SYSTEM PERMIT(S) TO:

|                   | STR                                                 | EET                |                |                                                                       | TOWN/POST       | OFFICE  |                                           |
|-------------------|-----------------------------------------------------|--------------------|----------------|-----------------------------------------------------------------------|-----------------|---------|-------------------------------------------|
| PROPERTY ADDRESS  | ,                                                   |                    |                |                                                                       | Glenelg         |         |                                           |
| SUBDIVISION NAME  |                                                     | riweather Farm     | - Section 2    |                                                                       |                 | LOT     | vo. ' ' ' ' ' ' ' ' ' ' ' ' ' ' ' ' ' ' ' |
| PROPERTY LOCATION |                                                     |                    |                |                                                                       |                 |         | 18.19                                     |
| APPLICANT'S ROLE  | DEVELOPER                                           | BUILDER            | BUYER          | RELATIVE/FRIEND                                                       | REALTO          | R       | CONSULTANT                                |
|                   | STREET                                              |                    |                | CITY/TOWN                                                             |                 | STATE   | ZIP                                       |
| MAILING ADDRESS   | 3060 Washing                                        | gton Road, Suite   | : 220          | Glenwood                                                              |                 | MD      | 21738                                     |
| DAYTIME PHONE     | 410-489-79                                          | 900                | CELL           | 410-982-2882                                                          | FAX             | 410-    | 489-9768                                  |
| APPLICANT         | Heritage Land                                       | d Development      |                |                                                                       |                 |         |                                           |
|                   | STREET                                              |                    |                | CITY/TOWN                                                             |                 | STATE   | ZIP                                       |
| MAILING ADDRESS   | Echo Farm Ro                                        | oute 3, 43 East    | Litchfield Rd. | , Litchfield                                                          | ст <sup>°</sup> |         | 06750                                     |
| DAYTIME PHONE     | 410-997-460                                         | O Goodier Bldrs.   | CELL           |                                                                       | FAX             |         |                                           |
| PROPERTY OWNER(S) | Fro                                                 | ances Devlin       |                |                                                                       |                 |         |                                           |
|                   | AL WITH                                             | ROVIDE DETAIL OF I | NUMBERS AND TY | COMPLETED STRUCTURE<br>(PES OF EMPLOYEES/CUS<br>AND TYPES OF EMPLOYEE | STOMERS ON A    | ACCOMP  | ANYING PLAN)                              |
|                   | EW LOT(S)<br>IN EXISTING LOT IN<br>IN EXISTING PARC |                    |                | HE PROPERTY WITHIN 250<br>YES<br>NO                                   | 00' OF ANY RES  | SERVOIF | ??                                        |
|                   | D TO AN EXISTING                                    |                    |                | ADDITION TO AN EXISTIN<br>REPLACE AN EXISTING S                       |                 | E       |                                           |