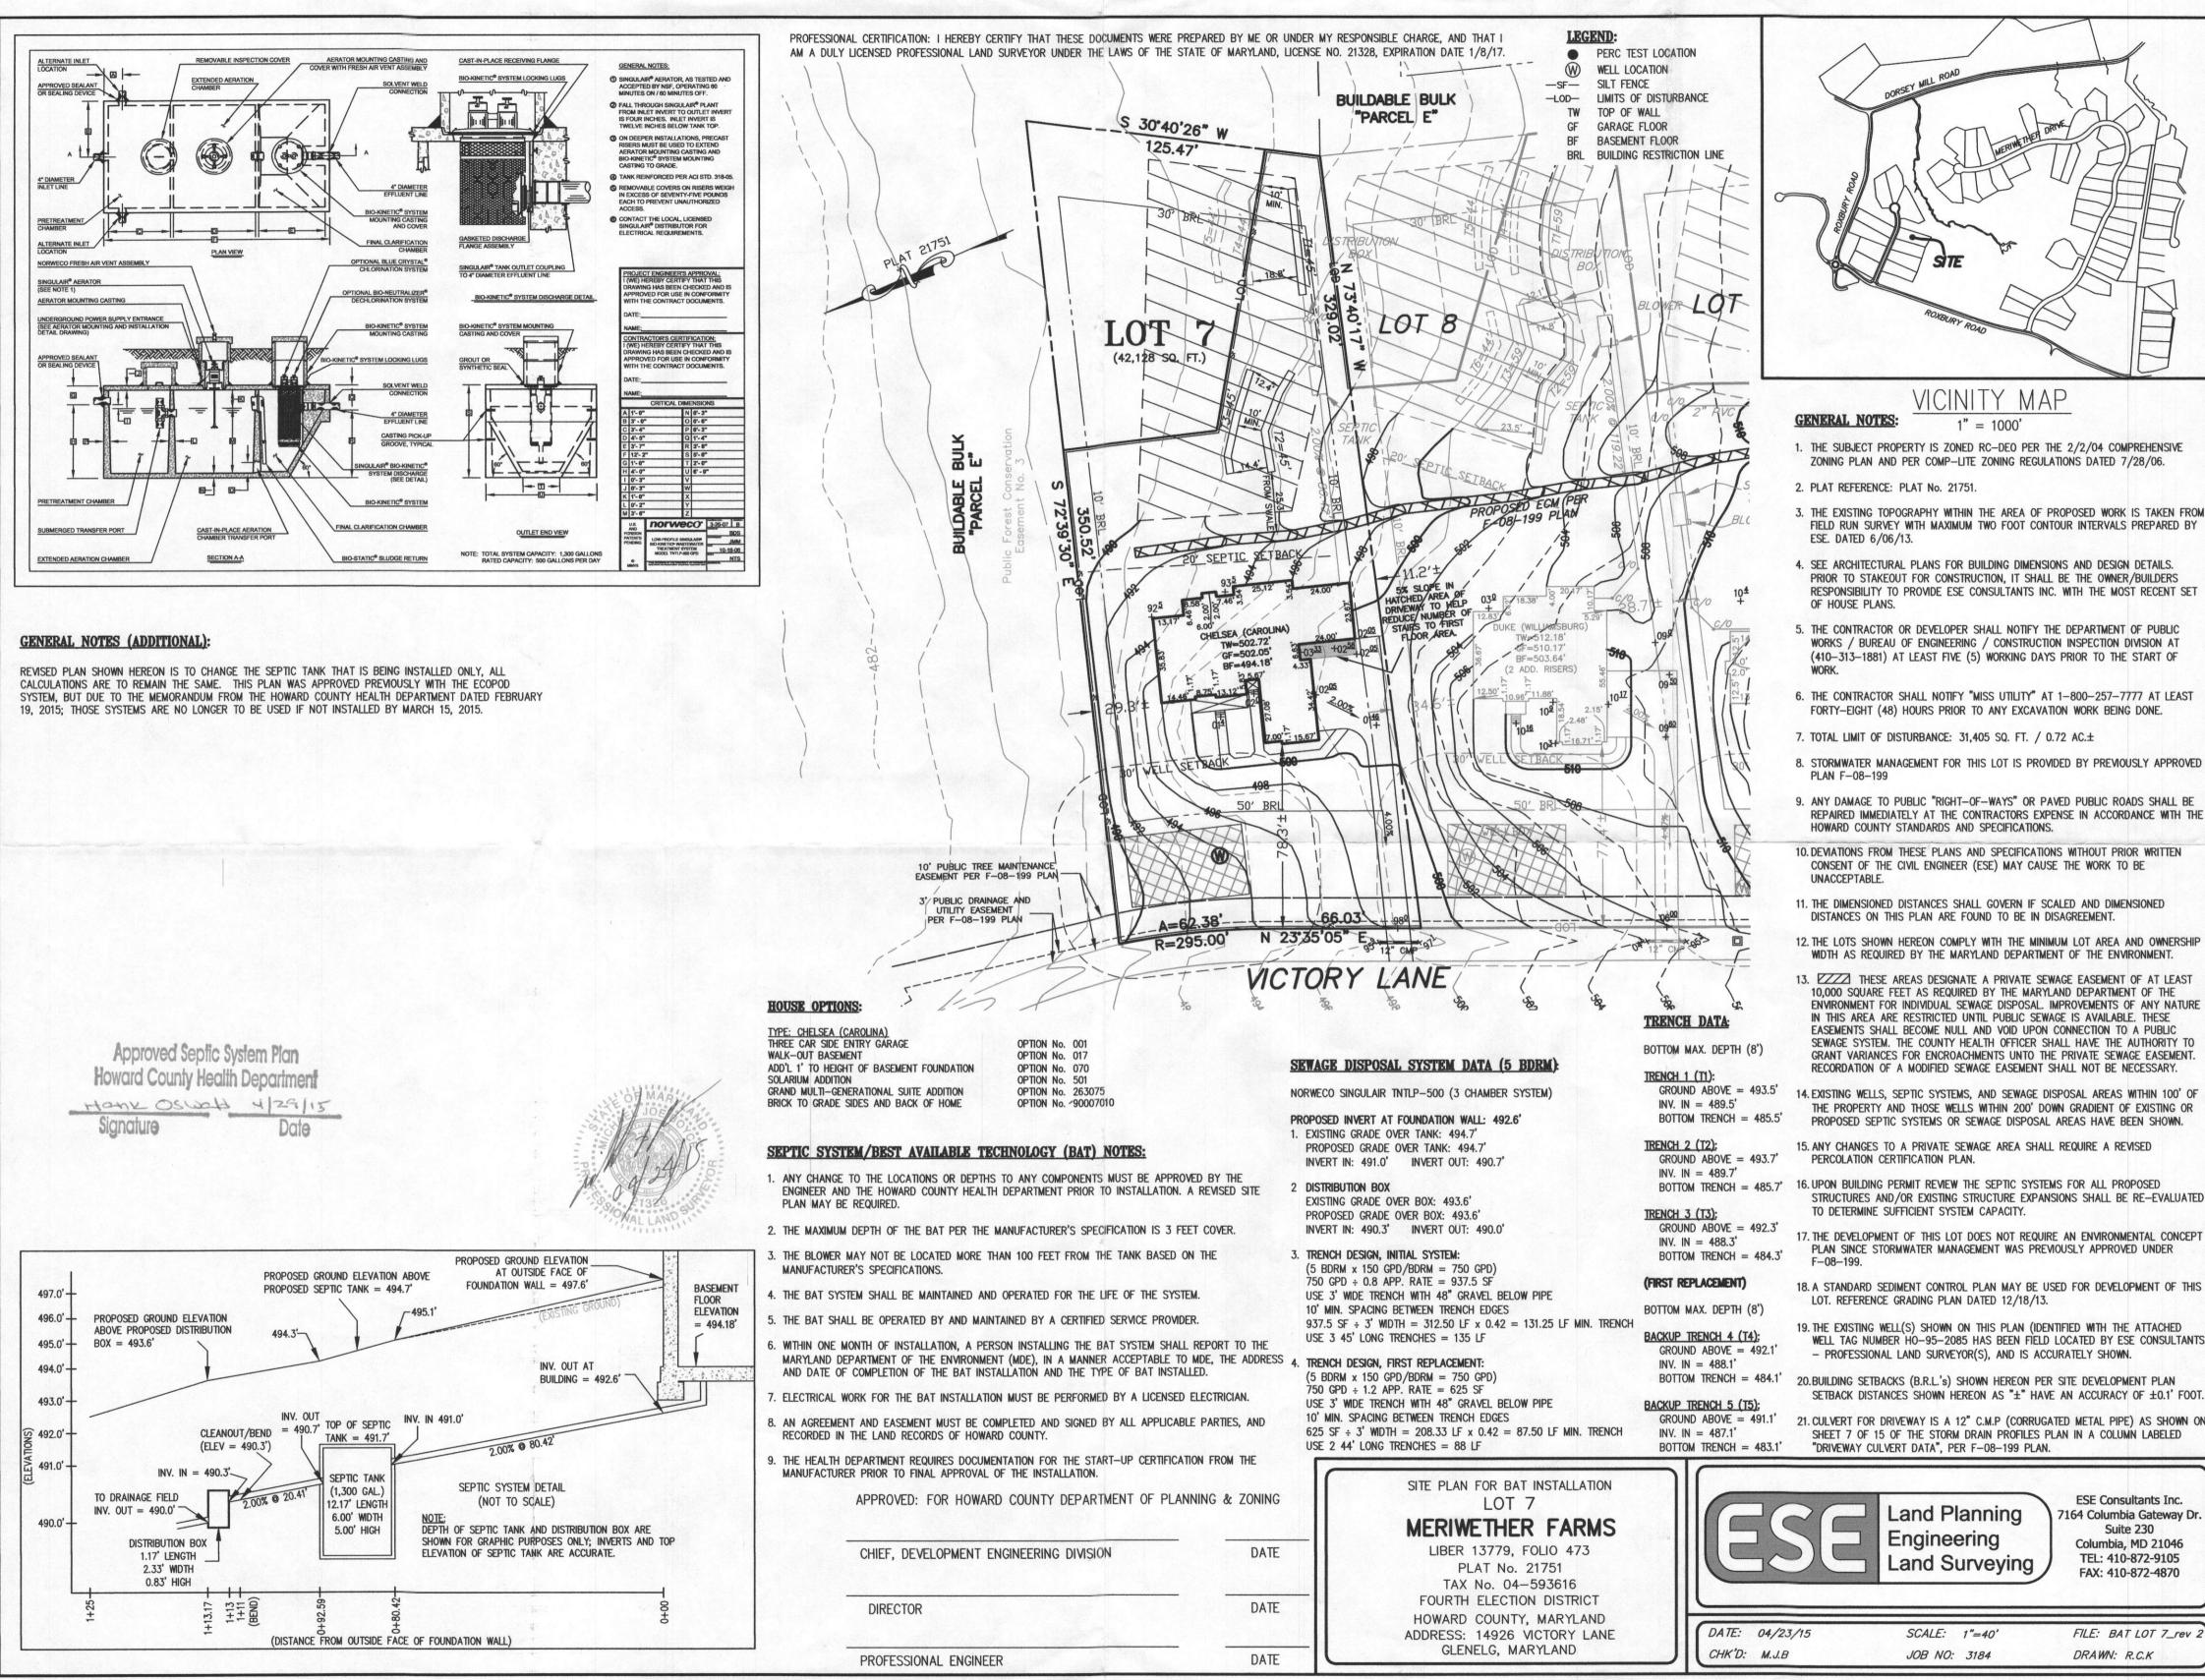

- STRUCTURES AND/OR EXISTING STRUCTURE EXPANSIONS SHALL BE RE-EVALUATED
- 17. THE DEVELOPMENT OF THIS LOT DOES NOT REQUIRE AN ENVIRONMENTAL CONCEPT
- 18. A STANDARD SEDIMENT CONTROL PLAN MAY BE USED FOR DEVELOPMENT OF THIS
- WELL TAG NUMBER HO-95-2085 HAS BEEN FIELD LOCATED BY ESE CONSULTANTS
- 21. CULVERT FOR DRIVEWAY IS A 12" C.M.P (CORRUGATED METAL PIPE) AS SHOWN ON
- 7164 Columbia Gateway Dr.