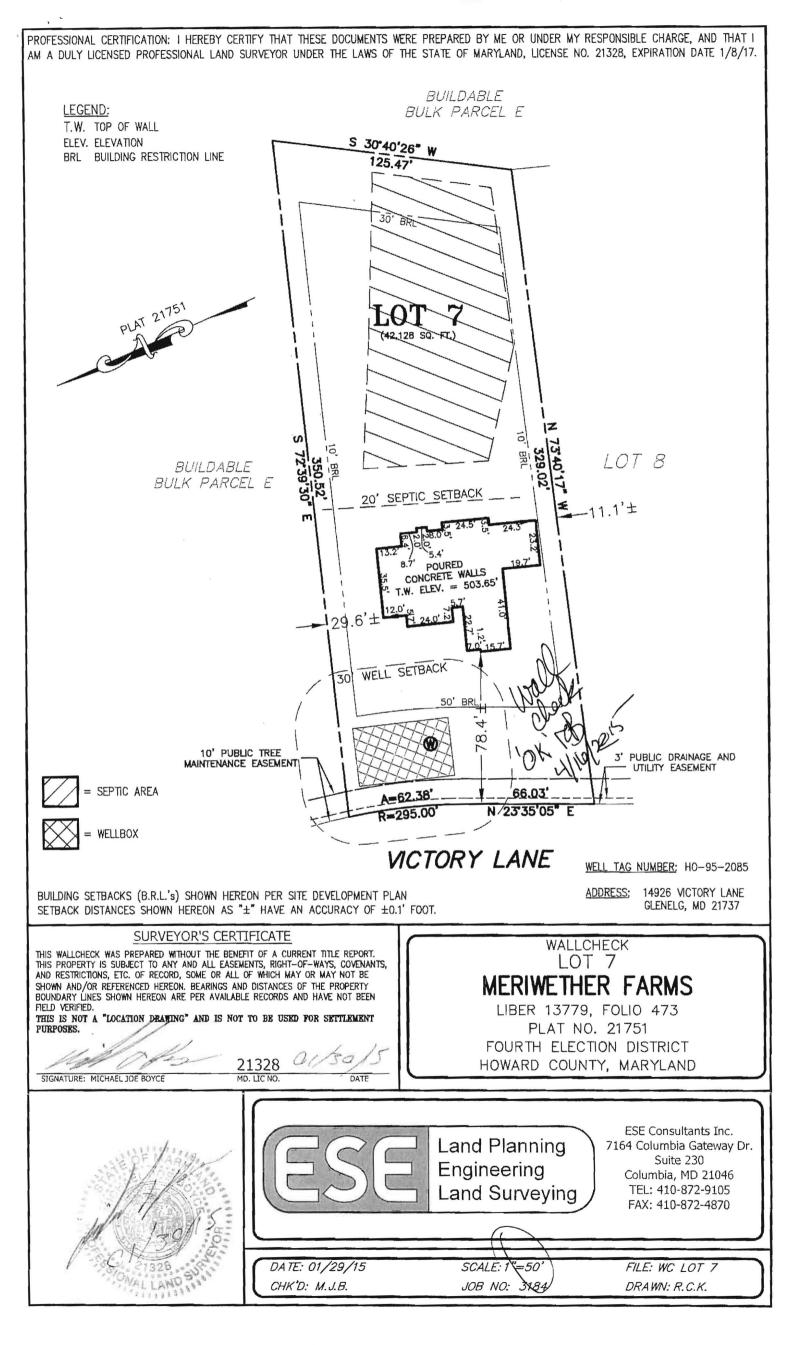

WHEREAS, Owner is the owner or contract owner of a parcel of land located at <u>14926 Victory Lane</u>, in the <u>Election District of Howard</u> County, Maryland, and the deed to same is recorded or shall be recorded among the Land Records of Howard County, Maryland in Liber <u>Folio</u>.

WHEREAS, The Lot is suitable for the installation of a conventional on-site sewage disposal system with an advanced pre-treatment system, utilizing best available technology to perform nitrogen reduction, in accordance with the Code of Maryland Regulations 26.04.02.07, effective January 1, 2013. The pre-treatment device being installed is <u>Newwork Statycen</u>. TAT too