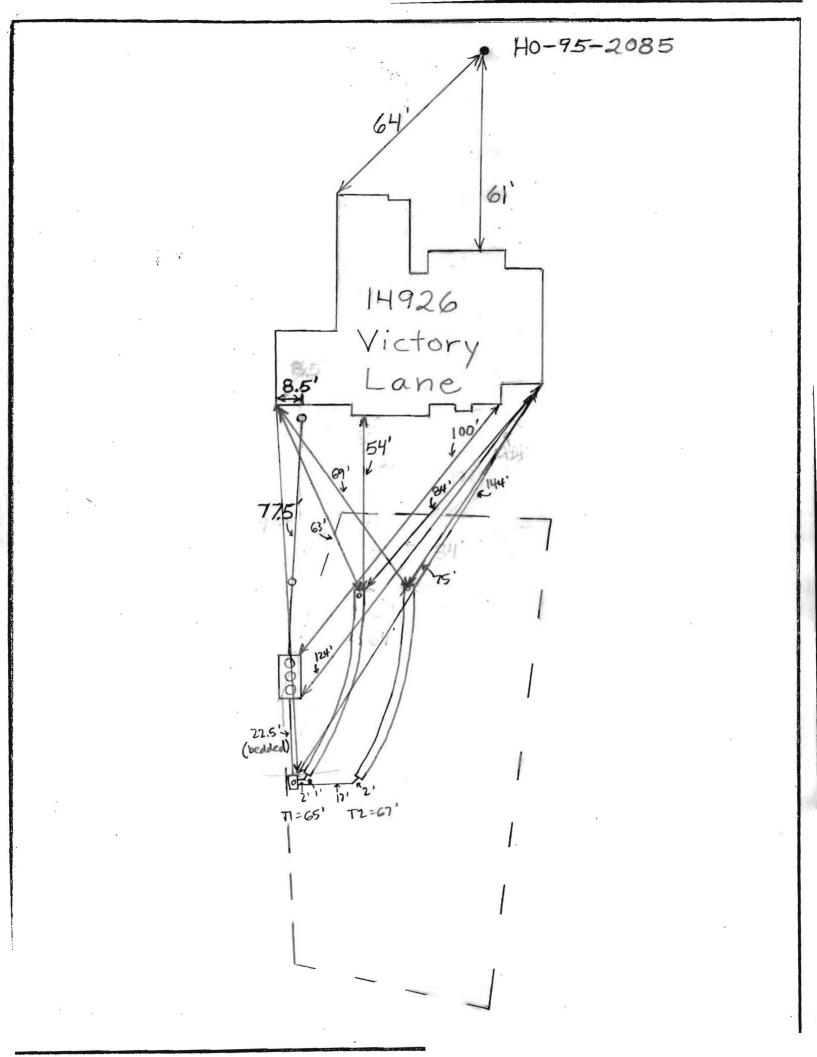

TRENCH/DRAINFIELD DATA NOT TO SCALE WIDTH INLET BOTTOM 4.5' 3' 6.5' NUMBER OF TRENCHES TOTAL LENGTH 132' ABSORPTION AREA 396' + SIDEWALL DISTRIBUTION BOX LEVEL YES DISTRIBUTION BOX BAFFLE YES DISTRIBUTION BOX PORT YES SEPTIC TANK DATA SEPTIC TANK I LEVEL Yes MANUFACTURER CAPACITY 1300 GAL SEAM LOC TOD See As-Built Drawing On Separate Sheet TANK LID DEPTH BAFFLES NO BAFFLE FILTER NO MANHOLE LOCF Middle Rear 6" PORT LOC None WATERTIGHT TEST No SLOTTED N/A DATE ON LID PUMP/SEPTIC TANK LEVEL MANUFACTURER CAPACITY GAL SEAMLOC TANK LID DEPTH BAFFLES BAFFLE FILTE MANHOLE LOC 6" PORTLOC WATERTIGHT TEST SLOTTED DATE ON LID **ROAD NAME** PRE-CONSTRUCTION: box near where shown 62015 nstalld out on contour they laid the staped loca tank at INSTALLATION: 5/7/2015 Veed house connection. Dank Det ontop trench (BB) 5/8/15 D-box installed. TI and P-box leveled. (SC) ends: T2 and left uncovered 7/21/15 BAT starnip with BAT startup certification House Fogle's. Recirculation pump merks. connection made FINAL INSPECTOR Sarah Collins \_\_\_\_ DATE OF APPROVAL 7/21/15