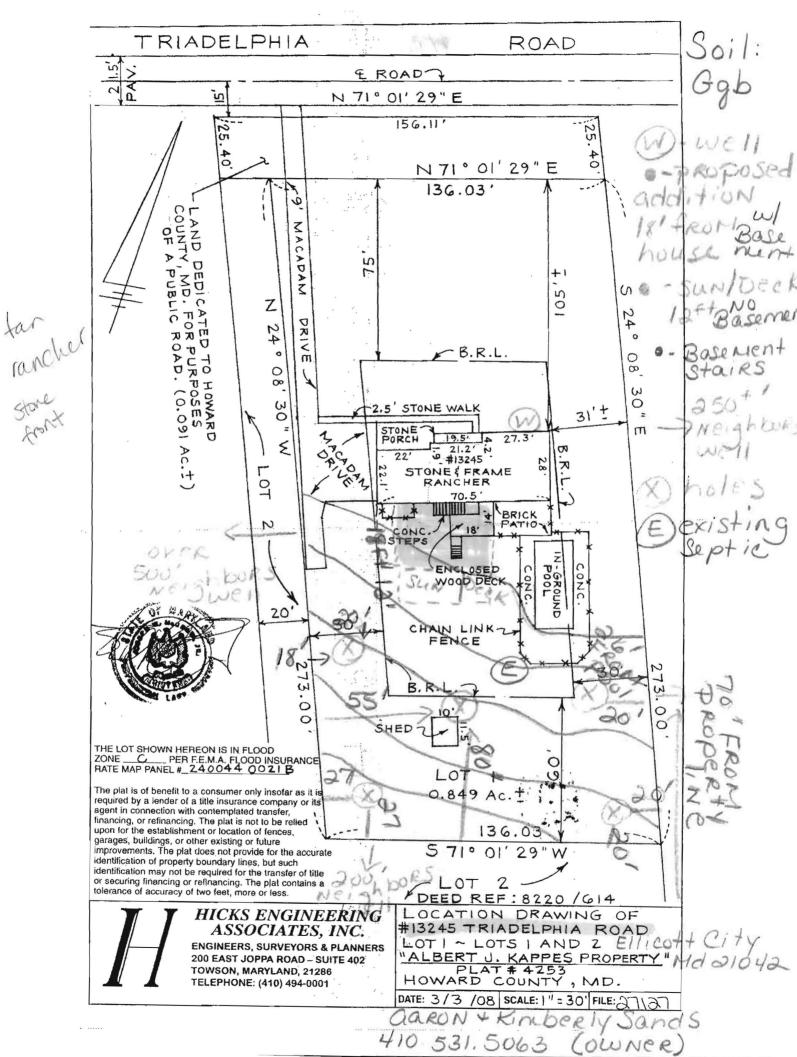

NOT TO SCALE TRENCH/DRAINFIELD DATA WIDTH NLET BOTTOM NUMBER OF TRENCHES TOTAL LENGTH \_154 ABSORPTION AREA HO2+Sidenia !! DISTRIBUTION BOX LEVEL DISTRIBUTION BOX BAFFLE DISTRIBUTION BOX PORT SEPTIC TANK DATA SEPTIC TANK 1 LEVEL MANUFACTURER HOO CAPACITY GAL SEAM LOC See As-Built Drawing TANK LID DEPTH BAFFLES BAFFLE FILTER NO On Separate MANHOLE LOC Front + Rear 6" PORT LOC None WATERTIGHT TEST No SLOTTED DATE ON LID RUMP/SEPTIC TANK LEVEL MANUFACTURER CARACITY GAL SEAMLOC TANK LID DEPTH BAFFLES BAFFLE FILTER MANHOLE LOC 6" PORTLOC WATERTIGHT TEST SPOTTED ROAD NAME DATE ON LID PRE-CONSTRUCTION: the tank realt next to the eresting tank an 414/2014 Det the los trenet Inoss. reasement below oli - trench airors the top of he op porte NARA loox Insta asement on trenches right lie radii INSTALLATION: 4/11/2014 Trenches ins Rest of system not inspected. BD 118/2014 Contractor gave tank, etc. ived approval of HODT 4/23/2014 Rece system. rom Hoot representative BB 13. Baker DATE - 4/23/2014 ASIS. FINAL INSPECTOR