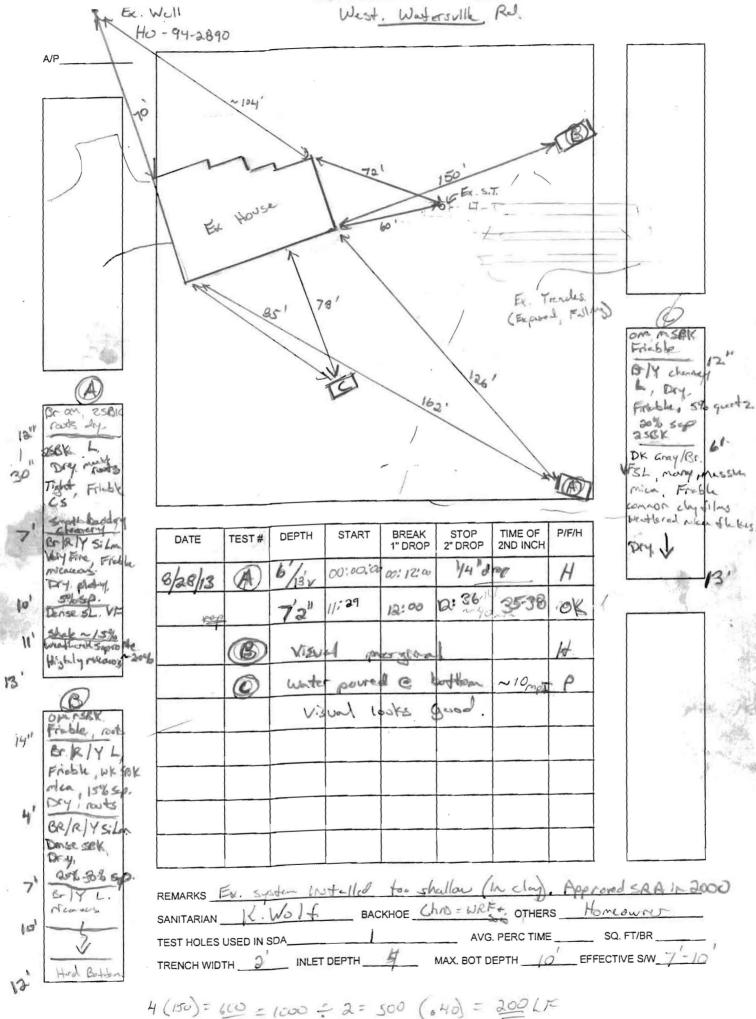

ectly related to the requested permit/service.                                                                                                                                                                                                                                                                                                                               |          |
| SIGNATURE DE ARRIVOTOT                                                                                                                                                                                                                                                                                                                                                                                                |          |



4 (150) = 600 = 1000 = 2 = 500 (.40) = 200 LF