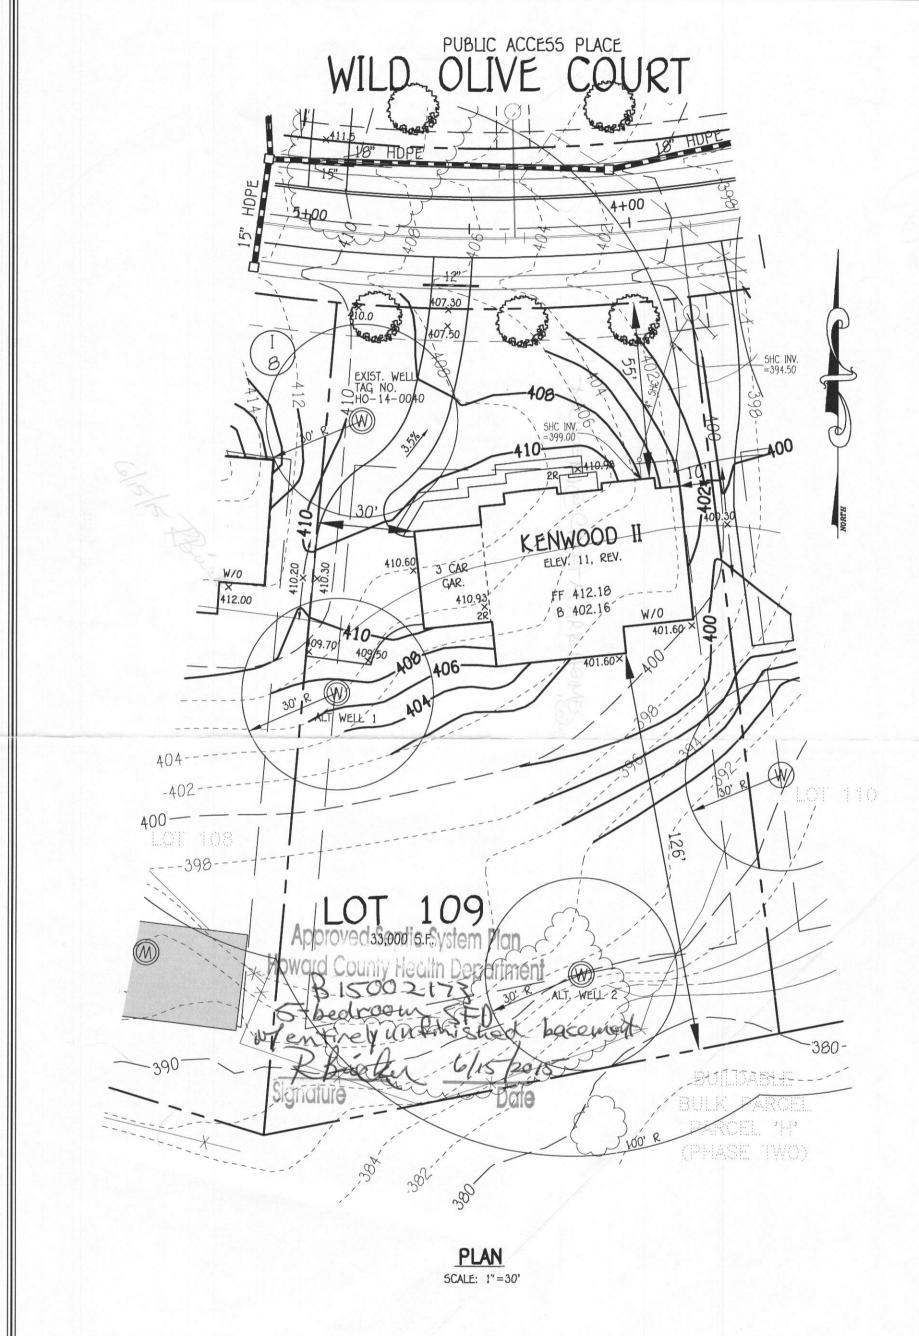

## GENERAL NOTES: 1) THIS LOCATION DRAWING IS PREPARED FOR THE BENEFIT OF THE CLIENT SIGNING THE HOUSE LOCATION SURVEY APPROVAL FORM INSOFAR AS IT IS REQUIRED BY A LENDER OR TITLE INSURANCE COMPANY OR ITS AGENTS IN CONNECTION WITH THE CONTEMPLATED TRANSFER, FINANCING OR REFINANCING OF THE PROPERTY SHOWN HEREON. UNLESS INDICATED AS BEING A BOUNDARY SURVEY, THIS LOCATION DRAWING IS NOT INTENDED FOR USE IN THE ESTABLISHMENT OF PROPERTY LINES AND IS NOT TO BE RELIED UPON FOR THE ESTABLISHMENT OR LOCATIONS OF FENCES, GARAGES, BUILDINGS OR OTHER EXISTING OR FUTURE IMPROVEMENTS. AS A RESULT, THIS LOCATION DRAWING DOES NOT PROVIDE FOR ACCURATE IDENTIFICATION OF PROPERTY LINES, BUT SUCH IDENTIFICATION MAY NOT BE REQUIRED FOR THE TRANSFER OF TITLE OR SECURING FINANCING FOR RE-FINANCING. 2) SUBJECT PROPERTY IS SHOWN IN ZONE C ON THE NATIONAL FLOOD INSURANCE PROGRAM FLOOD INSURANCE RATE MAP OF HOWARD COUNTY, MARYLAND, COMMUNITY PANEL No. 2400440026-B EFFECTIVE DEC. 4. 1986. 3) THE OFFSETS FROM BUILDING LINE TO PROPERTY LINE AS SHOWN ON THE PLAT HEREON ARE TO AN ACCURACY OF PLUS OR MINUS 1. 4) NO TITLE REPORT FURNISHED. SUBJECT TO ALL EASEMENTS, RIGHTS OF WAY AND CONDITIONS OF RECORD. 5) THE EXISTING WELL(5) SHOWN ON THIS PLAN (IDENTIFIED WITH THE ATTACHED WELL TAG NUMBER HO-14-0040 HAS BEEN FIELD LOCATED BY FISHER, COLLINS AND CARTER, INC. PROFESSIONAL LAND SURVEYORS AND IS ACCURATELY SHOWN. 6) PROFESSIONAL CERTIFICATION: I HEREBY CERTIFY THAT THESE DOCUMENTS WERE PREPARED BY ME OR UNDER MY RESPONSIBLE CHARGE, AND THAT I AM A DULY LICENSED PROPERTY LINE SURVEYOR UNDER THE LAWS OF THE STATE OF MARYLAND, LICENSE NO. 339, EXPIRATION DATE 10/04/2016. 7) BUILDING PERMIT #8-15002173 DETAIL: POURED CONCRETE **FOUNDATION** 22.0 —Existing Private Access Easement To Tax Map 20, Tax Parcel 50 28.7 (L. 3484, F. 280) Wild Olive Court Public Access Place R=525.00' L=110.35' 5'X10' Public Sewer 10/15/16 check www. & Utility Easement 54.9 (W)HO-14-0040 10' Public Tree 50' B.R.L Maintenance Edsement 29.8 LOT 109 Existing Private Driveway SEE DETAIL Entrance (Paved) To Remain LOT 108 Until Alternate Access Is Provided. House Construction On Lot 108 Thru 111, 113, 114 Shall Temporarily Be Deferred Until Driveway And B.R.L NO4°56'55"E 10' B.R.L Access Is Relocated LOT 110 578° 43'56"W 164.32" LOT 109 WALNUT CREEK PHASE THREE PRESERVATION PARCELS 'O', 'P', 'Q', BULK PARCEL 'U' 'R', 'V', NON-BUILDABLE PARCEL 'S', BUILDABLE PRESERVATION PARCEL 'T'. BUILDABLE BULK PARCEL 'U' AND A REVISION TO NON-BUILDABLE PRESERVATION PARCELS 'K', 'L' AND 'M' PLAT NOS. 23233 THRU 23245 #4983WILD OLIVE COURT B.R.L = BUILDING RESTRICTION LINE FIFTH ELECTION DISTRICT OF MARY PROBLEM TO SHAPE TO SH TOP OF FOUNDATION WALL ELEVATION = 410.8'\* HOWARD COUNTY, MARYLAND HOUSE LOCATION DRAWING FOUNDATION LOCATION:8/21/15 FINAL LOCATION: FISHER, COLLINS & CARTER, INC. BOUNDARY SURVEY: CIVIL ENGINEERING CONSULTANTS & LAND SURVEYORS Centennial Square office park — 10272 Baltimore National, Pike Ellicott City, Maryland 21042 SCALE: 1"=50" DATE: 8/25/15 DRAWN BY: GAD (410) 461 - 2855 PROFESSIONAL LAND SURVEYOR DATE CHECKED BY: MLR REG. # 339

OWNER V BUSINESS T

BV BUSINESS TRUST P.O. BOX 482 LISBON, MARYLAND 21765-0482 PERMIT SITE PLAN LOT 109 4983 WILD OLIVE COURT

WALNUT CREEK

ZONED: RC-DEO

TAX MAP NO.: 28 PARCEL NO. 49 GRID NO.: 17 & 18 FIFTH ELECTION DISTRICT HOWARD COUNTY, MARYLAND SCALE: 1" = 30' DATE: MAY 18, 2015