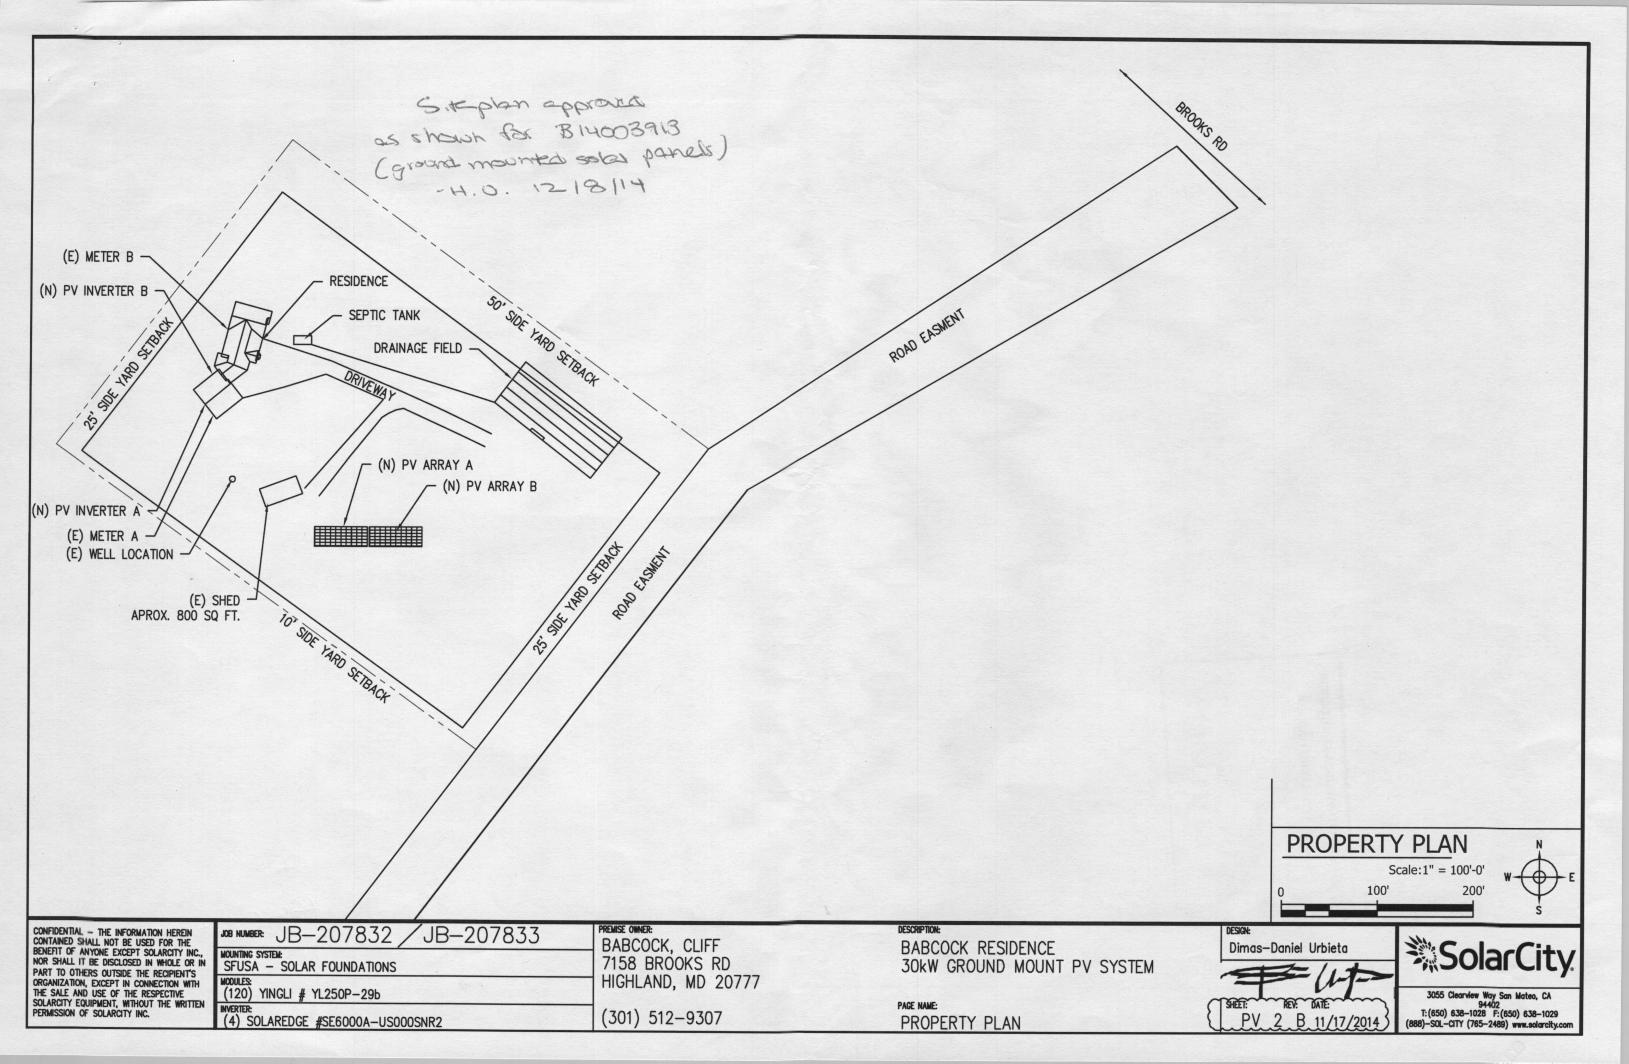

Building Permit Application

Howard County Maryland

Department of Inspections, Licenses and Permits

3430 Court House Drive

Permits: 410-313-2455 www.howardcountymd.gov Date Received: 10/27/14

Permit No.: B14003913