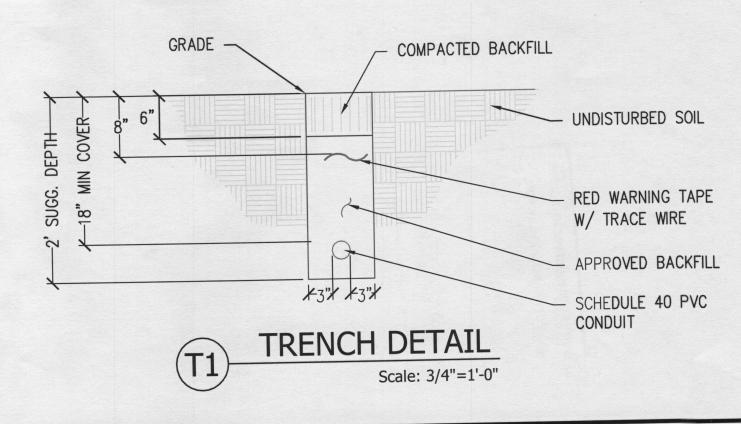

Building Permit Application

Howard County Maryland

Department of Inspections, Licenses and Permits

3430 Court House Drive

Permits: 410-313-2455 www.howardcountymd.gov Date Received: 10/27/14

Permit No.: B14003913