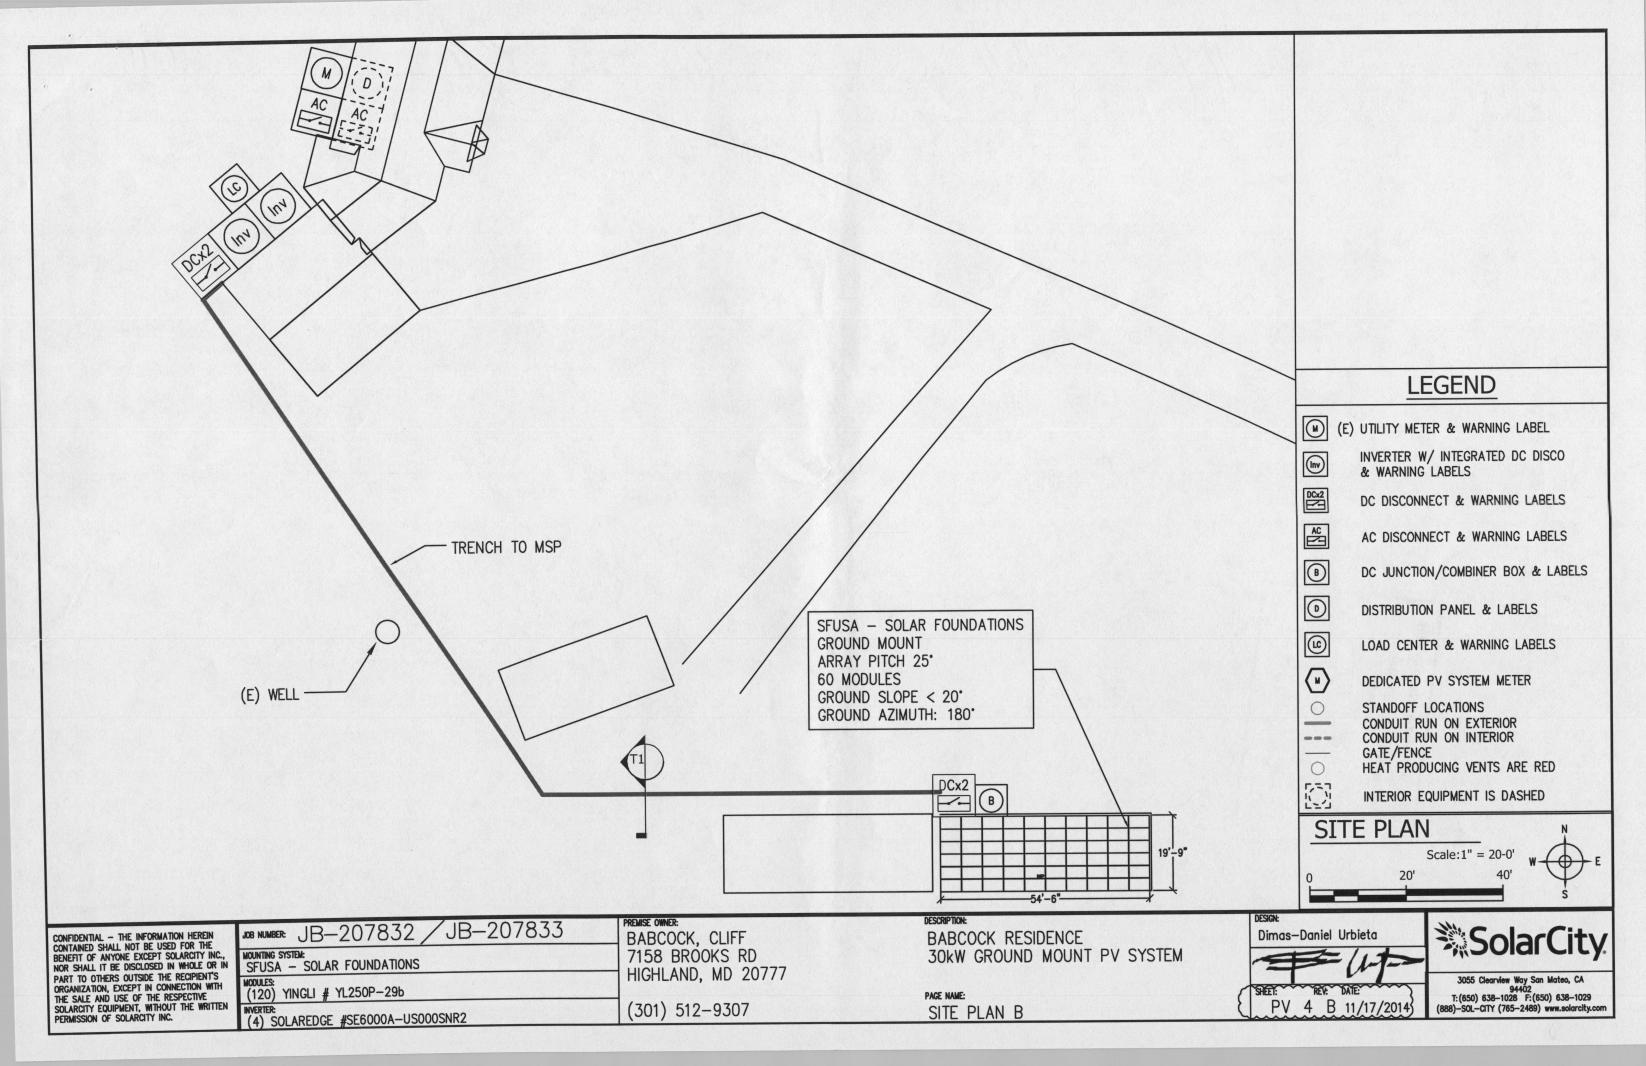

Building Permit Application

Howard County Maryland

Department of Inspections, Licenses and Permits

3430 Court House Drive

Permits: 410-313-2455 www.howardcountymd.gov Date Received: 10/27/14

Permit No.: B14003913