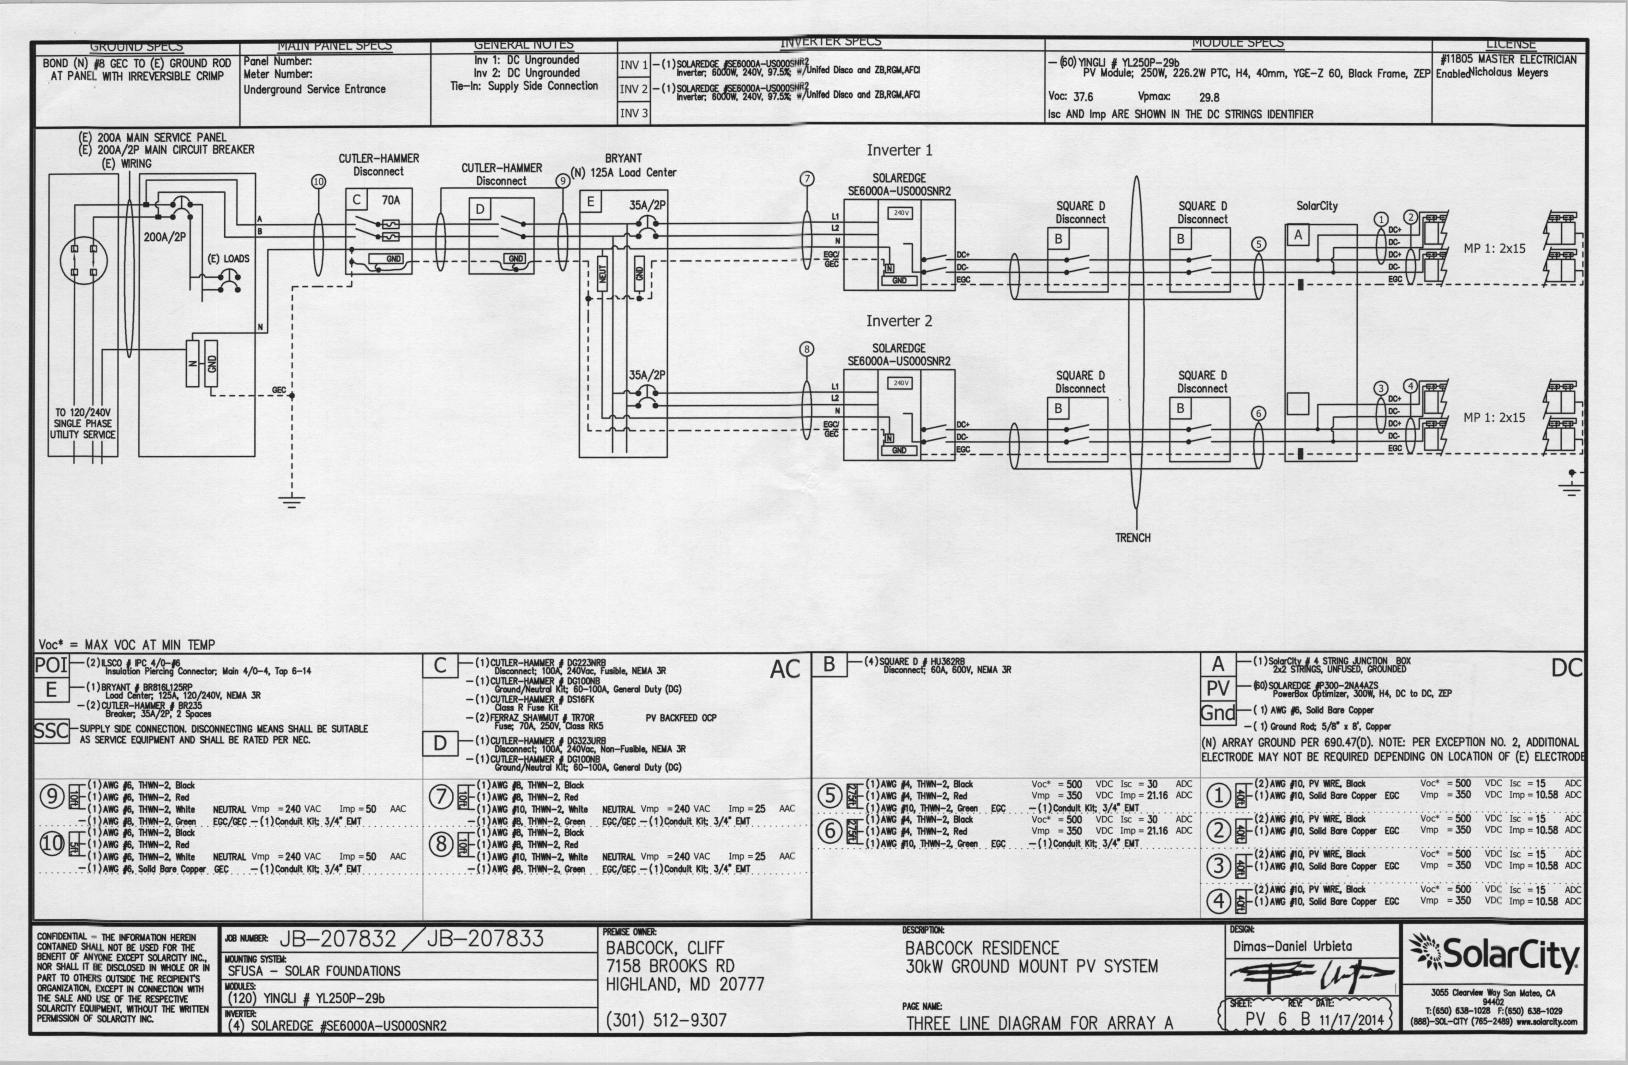

Building Permit Application

Howard County Maryland

Department of Inspections, Licenses and Permits

3430 Court House Drive

Permits: 410-313-2455 www.howardcountymd.gov Date Received: 10/27/14

Permit No.: B14003913