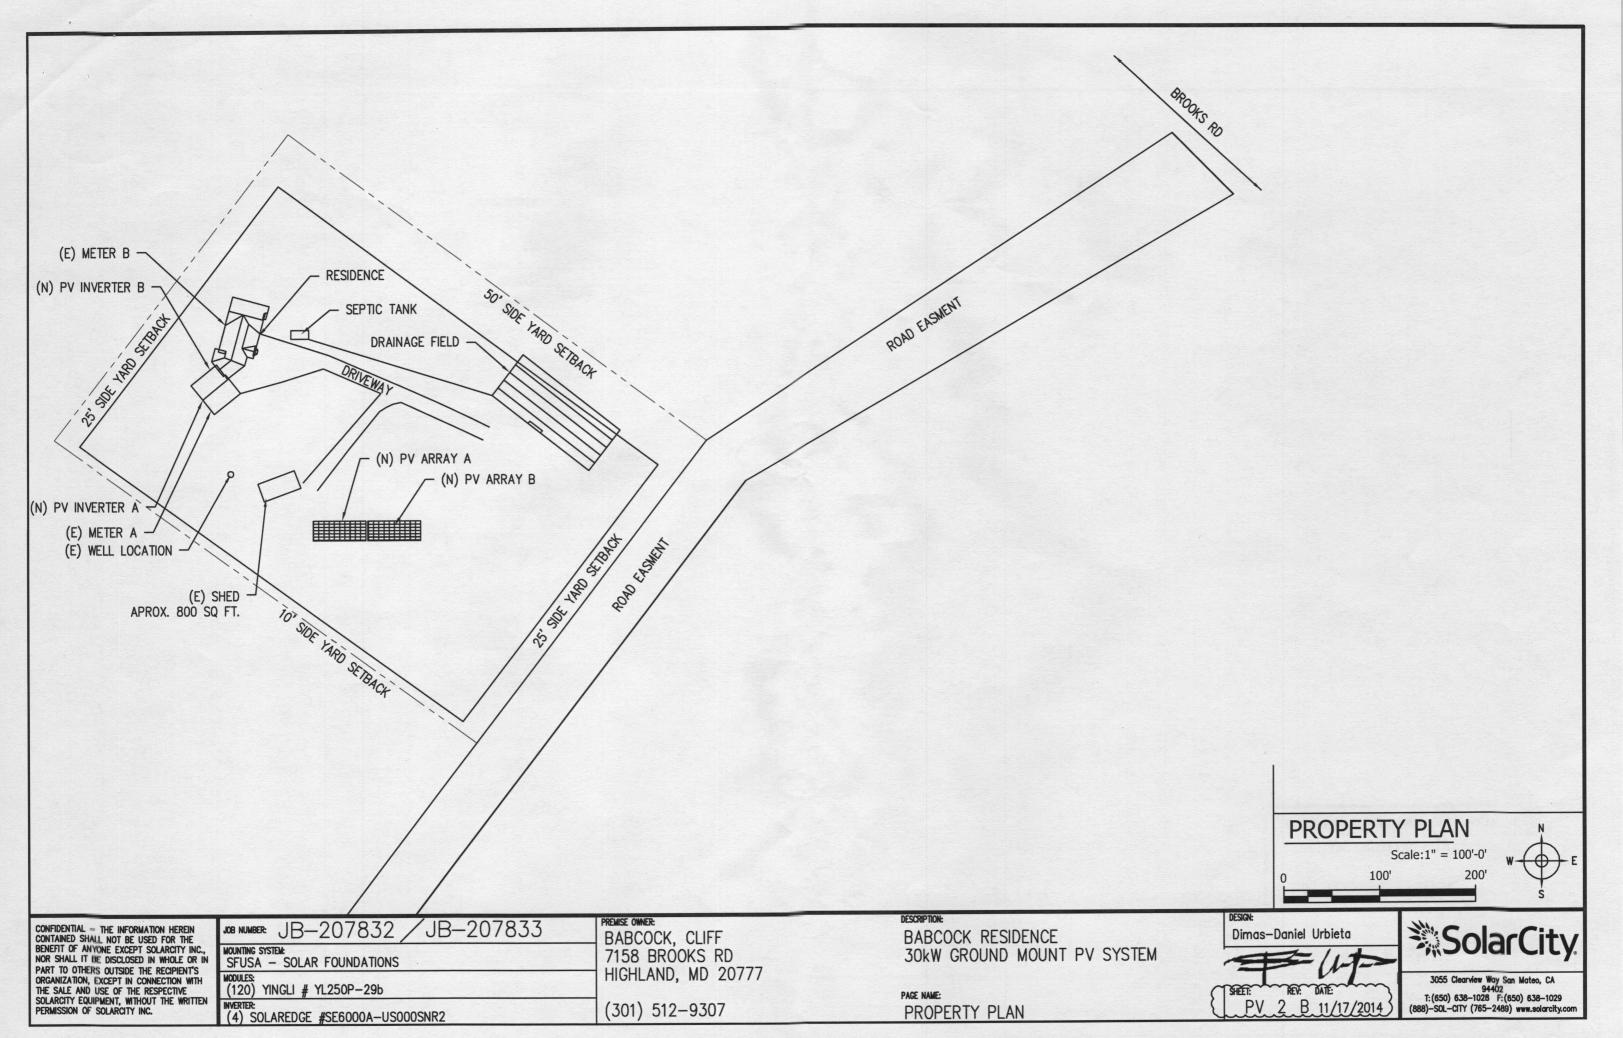

Building Permit Application

Howard County Maryland

Department of Inspections, Licenses and Permits

3430 Court House Drive

Permits: 410-313-2455 www.howardcountymd.gov Date Received: 10/27/14

Permit No.: B14003913