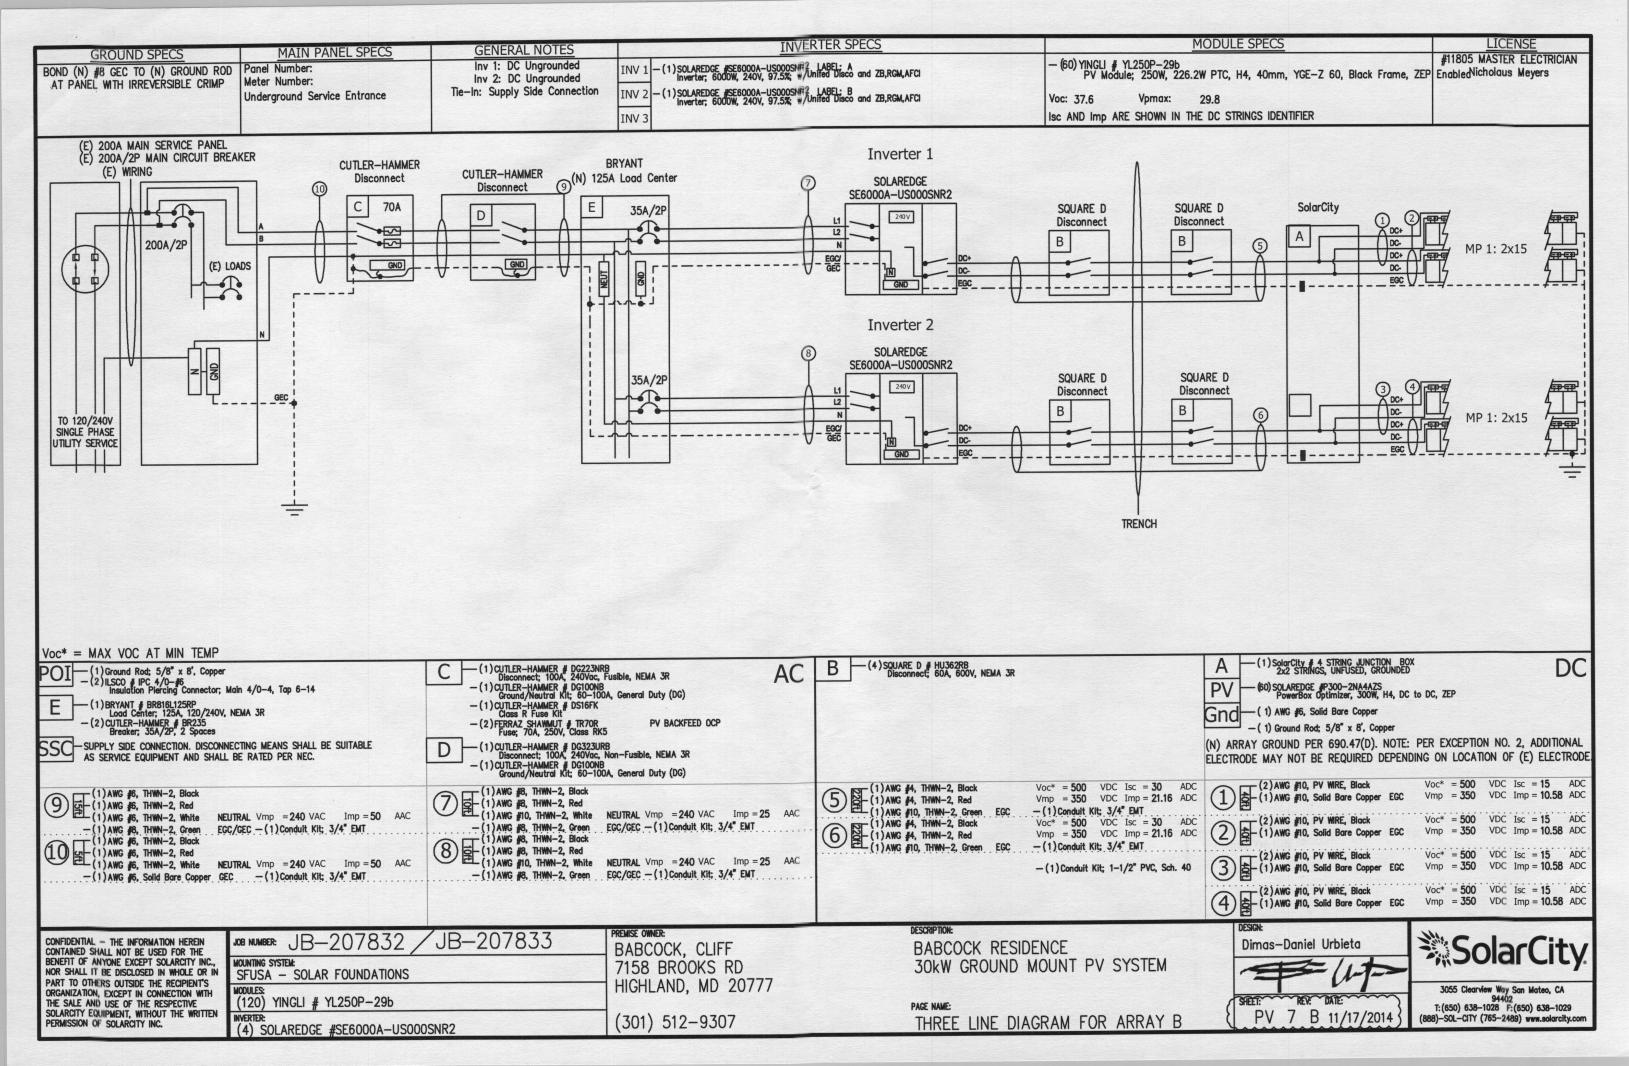

Building Permit Application

Howard County Maryland

Department of Inspections, Licenses and Permits

3430 Court House Drive

Permits: 410-313-2455 www.howardcountymd.gov Date Received: 10/27/14

Permit No.: B14003913