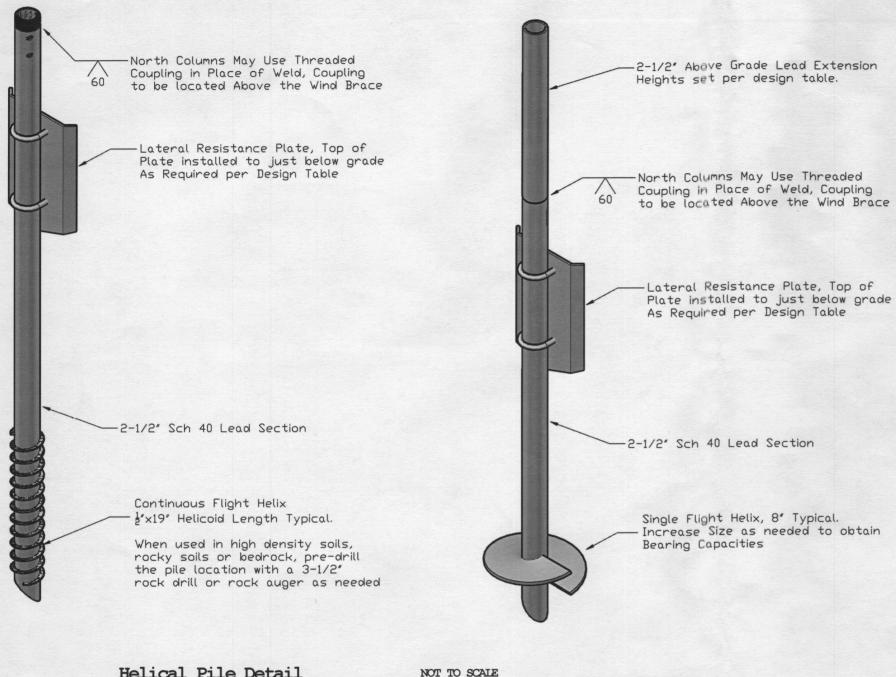

------------------------------------------------------------------------------------------------------------------------------------------------------------------------------------------------|
| UPPER CAP DETAIL                                                                         | NOT TO SCALE                                                                                                                                                                                                                                                       |

Sheet 2 of 3

Date Revision Drawn By: Review By: 07/20/2014 Original MZ

SolarCity

Project:
Babcock Residence
7158 Brooks Road
Highland, MD 20777

Solar Foundations USA

6103 Winterhaven Drive Newark, DE 19702 Ph: (855) 738-7200 Fax: (866) 644-5665



#### Installation Requirements

- 1. The minimum average installation torque required to obtain the required indicated capacities and the minimum installation depth shown on the plans shall be satisfied prior to termination of the installation. The installation torque shall be an average of the installation torques indicated during the last 1 foot of installation.
- 2. The torsional strength rating of the torque anchor shall not be exceeded during the installation. If the torsional strength limit of the anchor has been reached, but the anchor has not reached the target depth, perform the following
- 2.1. If the torsional strength limit is achieved prior to reaching the target depth, the installation may be acceptable if reviewed and approved by the engineer and/or owner.
- 2.2. The insta