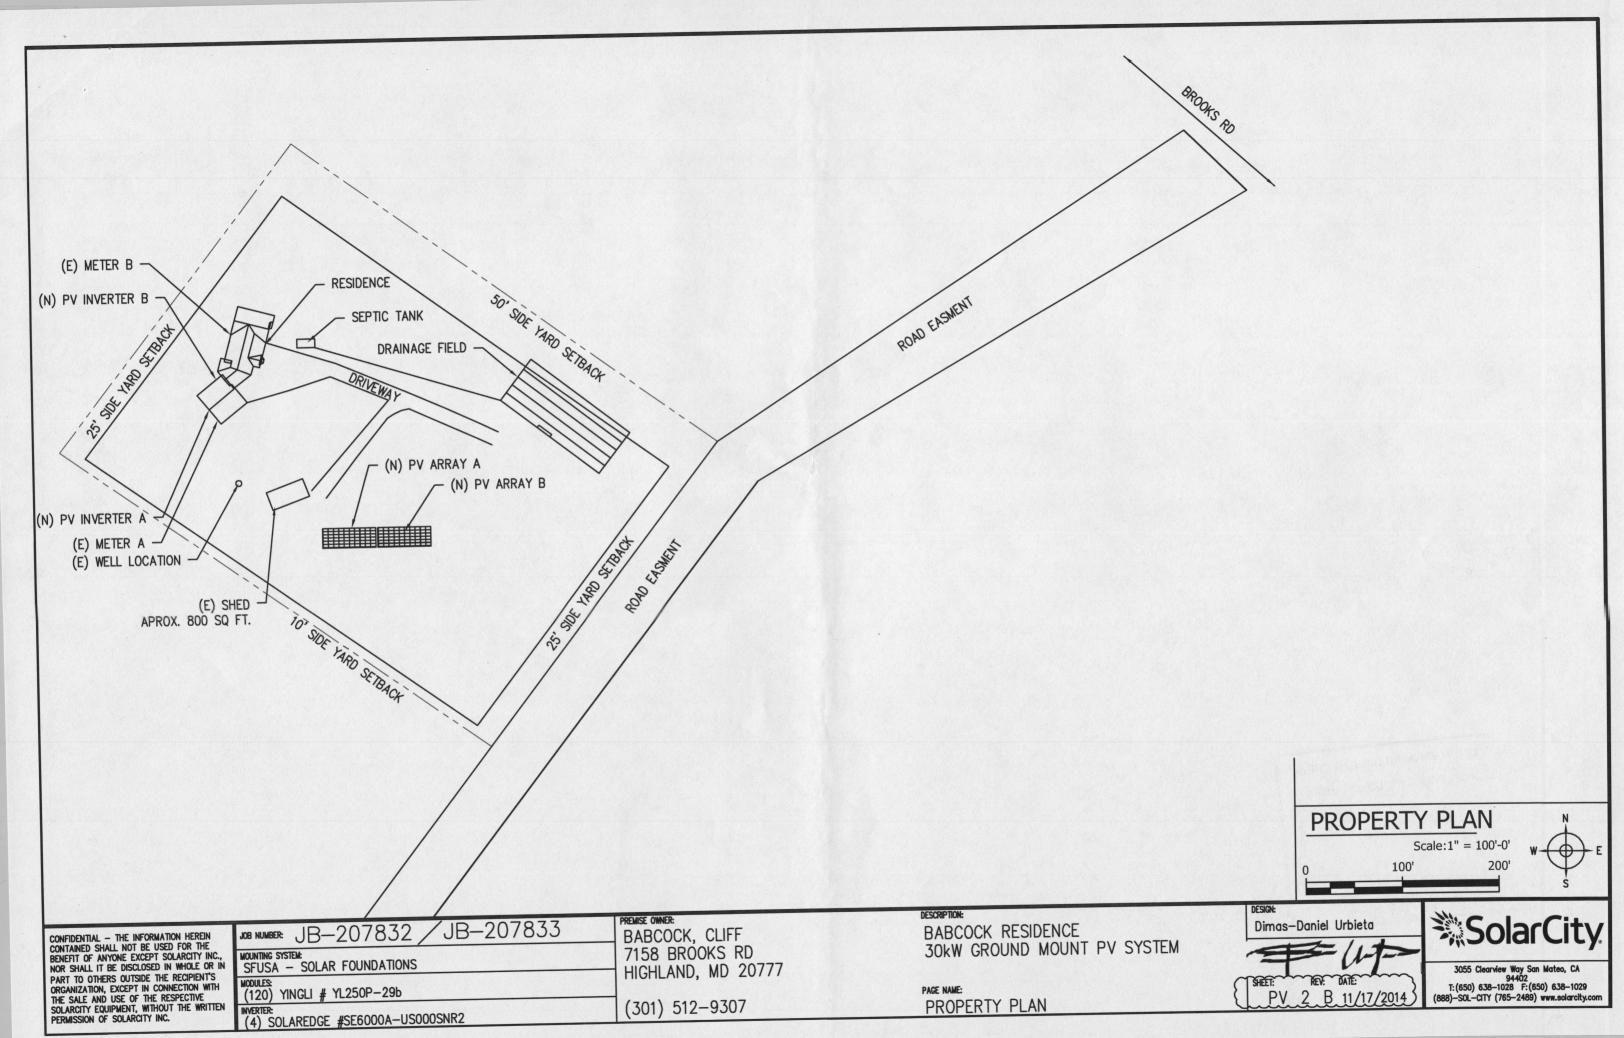

Building Permit Application

Howard County Maryland

Department of Inspections, Licenses and Permits

3430 Court House Drive

Permits: 410-313-2455 www.howardcountymd.gov Date Received: 10/27/14

Permit No.: B14003913