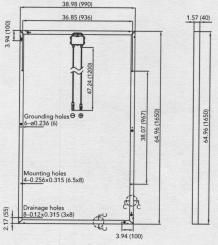

ensions (L / W / H) | 64.96in (1650mm) / 38.98in (990mm) /<br>1.57in (40mm) |
|------------------------|-------------------------------------------------------|
| Weight                 | 43.4lbs (19.7kg)                                      |

#### PACKAGING SPECIFICATIONS

| Number of modules per pallet            | 26                                                    |
|-----------------------------------------|-------------------------------------------------------|
| Number of pallets per 40' container     | 28                                                    |
| Packaging box dimensions<br>(L / W / H) | 67.32in (1710mm) / 45.67in (1160mm) / 46.38in (1178m) |
| Box weight                              | 1202lbs (545kg)                                       |

#### Units: inch (mm)







Warning: Read the Installation and User Manual in its entir before handling, installing, and operating Yingli modules. Warning: Read the Installation and User Manual in its entirety







U.S. Soccer Powered by Yingli Solar



solaredge

# SolarEdge Power Optimizer Module Add-On for North America

P300 / P350 / P400

|                                                            | P300<br>(for 60-cell PV<br>modules)     | P350<br>(for 72-cell PV<br>modules) | P400<br>(for 96-cell PV<br>modules) |       |  |
|------------------------------------------------------------|-----------------------------------------|-------------------------------------|-------------------------------------|-------|--|
| INPUT                                                      |