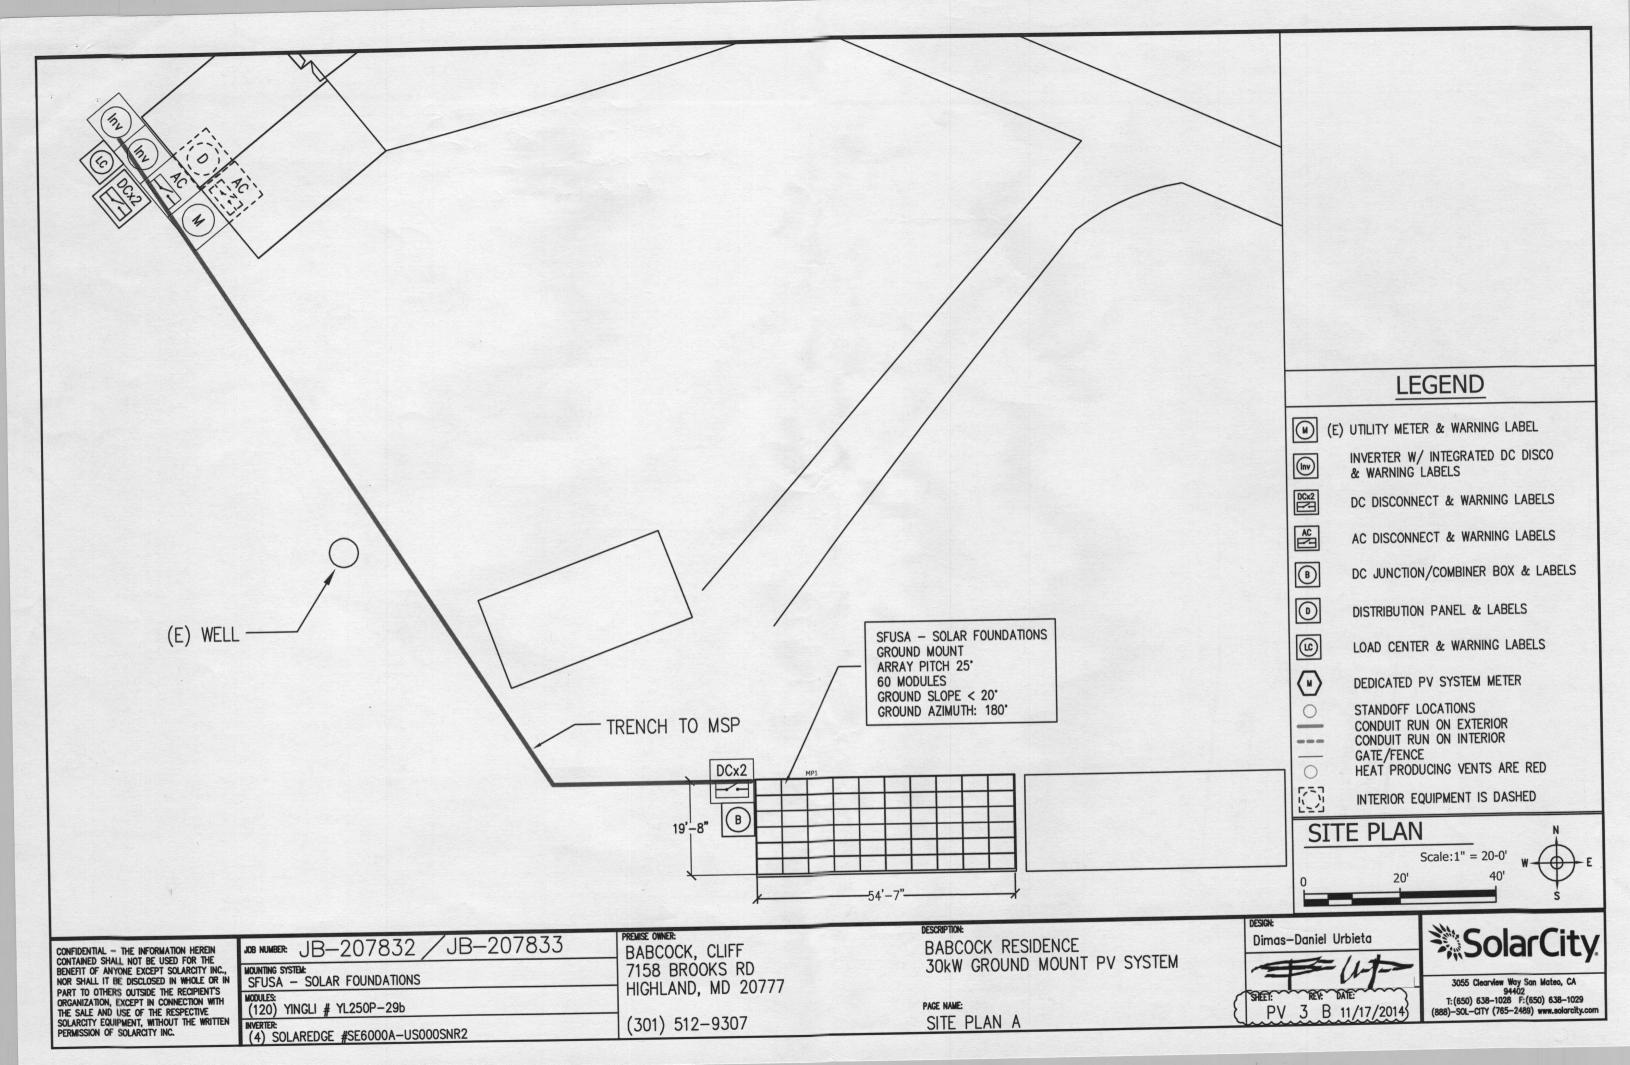

Building Permit Application

Howard County Maryland

Department of Inspections, Licenses and Permits

3430 Court House Drive

Permits: 410-313-2455 www.howardcountymd.gov Date Received: 10/27/14

Permit No.: B14003913