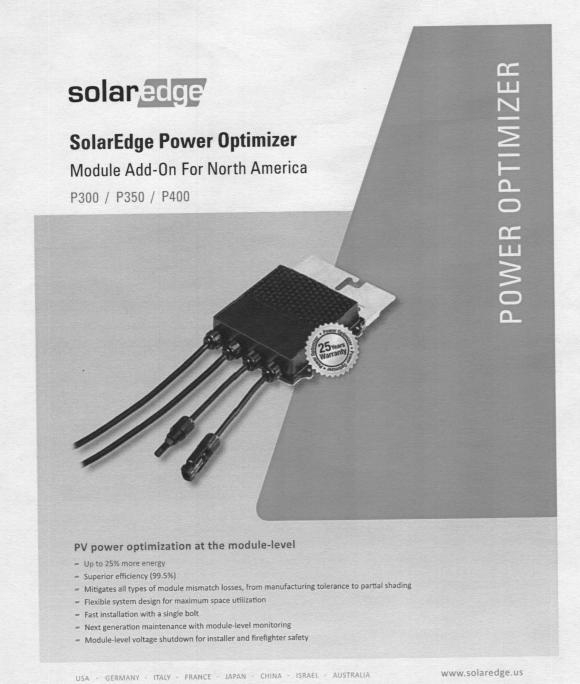

|

#### PACKAGING SPECIFICATIONS

| Number of modules per pallet            | 26                                                    |
|-----------------------------------------|-------------------------------------------------------|
| Number of pallets per 40' container     | 28                                                    |
| Packaging box dimensions<br>(L / W / H) | 67.32in (1710mm) / 45.67in (1160mm) / 46.38in (1178m) |
| Box weight                              | 1202lbs (545kg)                                       |

#### Units: inch (mm)







Warning: Read the Installation and User Manual in its entir before handling, installing, and operating Yingli modules. Warning: Read the Installation and User Manual in its entirety







U.S. Soccer Powered by Yingli Solar



solaredge

# SolarEdge Power Optimizer Module Add-On for North America

P300 / P350 / P400

|                                                            | P300<br>(for 60-cell PV<br>modules)     | P350<br>(for 72-cell PV<br>modules) | P400<br>(for 96-cell PV<br>modules) |       |  |
|------------------------------------------------------------|-----------------------------------------|-------------------------------------|-------------------------------------|-------|--|
| INPUT                                                      |                                         |                                     | ,                                   | ,     |  |
| Rated Input DC Power <sup>(1)</sup>                        | 300                                     | 350