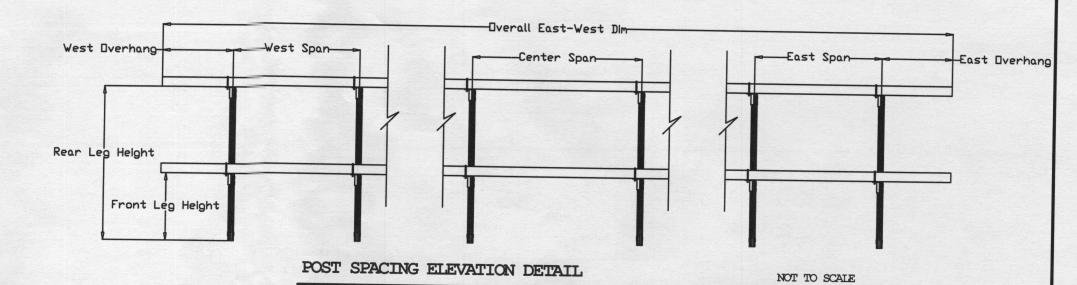

olumn is to support equipment mounting needs. It is not required for North beam support.

| Sheet 1 of 3 |          |           |            |  |  |  |  |
|--------------|----------|-----------|------------|--|--|--|--|
| Date         | Revision | Drawn By: | Review By: |  |  |  |  |
| 07/20/2014   | Original |           | MZ         |  |  |  |  |
|              |          |           |            |  |  |  |  |
|              |          |           |            |  |  |  |  |
|              |          |           |            |  |  |  |  |

SolarCity

Project:

Babcock Residence
7158 Brooks Road
Highland, MD 20777

# Solar Foundations USA

6103 Winterhaven Drive Newark, DE 19702 Ph: (855) 738-7200 Fax: (866) 644-5665



SIDE ELEVATION DETAIL

NOT TO SCALE



LOWER CAP DETAIL

NOT TO SCALE





NOT TO SCALE

| Foundations SF Rail  % Bolt, Typ. 5 places  24 Sch 40 Helical Pile Extension, Galvanized | SF Rall fastened to Tube steel with a Galvanized U-bolt or (2) 4/x20 Elco Drill Flex Self Tapping Screws or equal. For SF Rail lengths in excess of 18'-0', use (2) U-bolts (4xg' HSS Tube Steel, Galvanized - HSS Fastened to Top Cap with 1/2' Galvanized U-Bolt |
|------------------------------------------------------------------------------------------|--------------------------------------------------------------------------------------------------------------------------------------------------------------------------------------------------------------------------------------------------------------------|
| UPPER CAP DETAIL