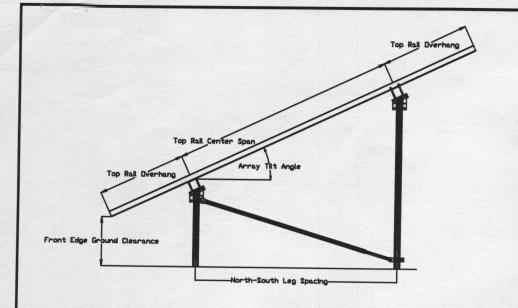

1 Additional North Column is to be installed per field direction. The Column is to support equipment mounting needs. It is not required for North beam support.

| Sheet 1 of 3 |          |           |            |  |  |  |  |
|--------------|----------|-----------|------------|--|--|--|--|
| Date         | Revision | Drawn By: | Review By: |  |  |  |  |
| 07/20/2014   | Original |           | MZ         |  |  |  |  |
|              |          |           |            |  |  |  |  |
|              |          |           |            |  |  |  |  |
|              |          |           |            |  |  |  |  |

SolarCity

Project:

Babcock Residence
7158 Brooks Road
Highland, MD 20777

# Solar Foundations USA

6103 Winterhaven Drive Newark, DE 19702 Ph: (855) 738-7200 Fax: (866) 644-5665



SIDE ELEVATION DETAIL

NOT TO SCALE



LOWER CAP DETAIL

NOT TO SCALE





NOT TO SCALE

| Foundations SF Rail  % Bolt, Typ. 5 places  24 Sch 40 Helical Pile Extension, Galvanized | SF Rall fastened to Tube steel with a Galvanized U-bolt or (2) 4/x20 Elco Drill Flex Self Tapping Screws or equal. For SF Rail lengths in excess of 18'-0', use (2) U-bolts (4xg' HSS Tube Steel, Galvanized - HSS Fastened to Top Cap with 1/2' Galvanized U-Bolt |
|------------------------------------------------------------------------------------------|--------------------------------------------------------------------------------------------------------------------------------------------------------------------------------------------------------------------------------------------------------------------|
|