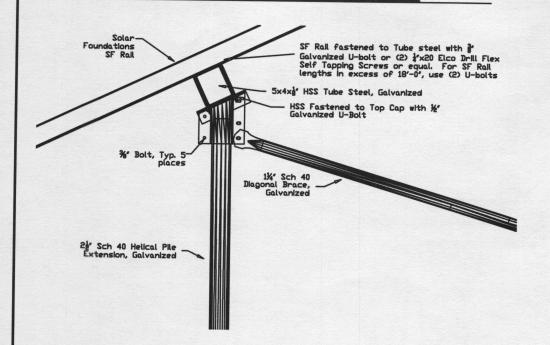

stalled per field direction. The Column is to support equipment mounting needs. It is not required for North beam support.

| Sheet 1 of 3 |          |           |            |  |  |  |  |
|--------------|----------|-----------|------------|--|--|--|--|
| Date         | Revision | Drawn By: | Review By: |  |  |  |  |
| 07/20/2014   | Original |           | MZ         |  |  |  |  |
|              |          |           |            |  |  |  |  |
|              |          |           |            |  |  |  |  |
|              |          |           |            |  |  |  |  |

SolarCity

Project:

Babcock Residence
7158 Brooks Road
Highland, MD 20777

# Solar Foundations USA

6103 Winterhaven Drive Newark, DE 19702 Ph: (855) 738-7200 Fax: (866) 644-5665



SIDE ELEVATION DETAIL

NOT TO SCALE



LOWER CAP DETAIL

NOT TO SCALE





NOT TO SCALE

| Foundations SF Rail  % Bolt, Typ. 5 places  24 Sch 40 Helical Pile Extension, Galvanized | SF Rall fastened to Tube steel with a Galvanized U-bolt or (2) 4/x20 Elco Drill Flex Self Tapping Screws or equal. For SF Rail lengths in excess of 18'-0', use (2) U-bolts (4xg' HSS Tube Steel, Galvanized - HSS Fastened to Top Cap with 1/2' Galvanized U-Bolt |
|------------------------------------------------------------------------------------------|--------------------------------------------------------------------------------------------------------------------------------------------------------------------------------------------------------------------------------------------------------------------|
| UPPER CAP DETAIL