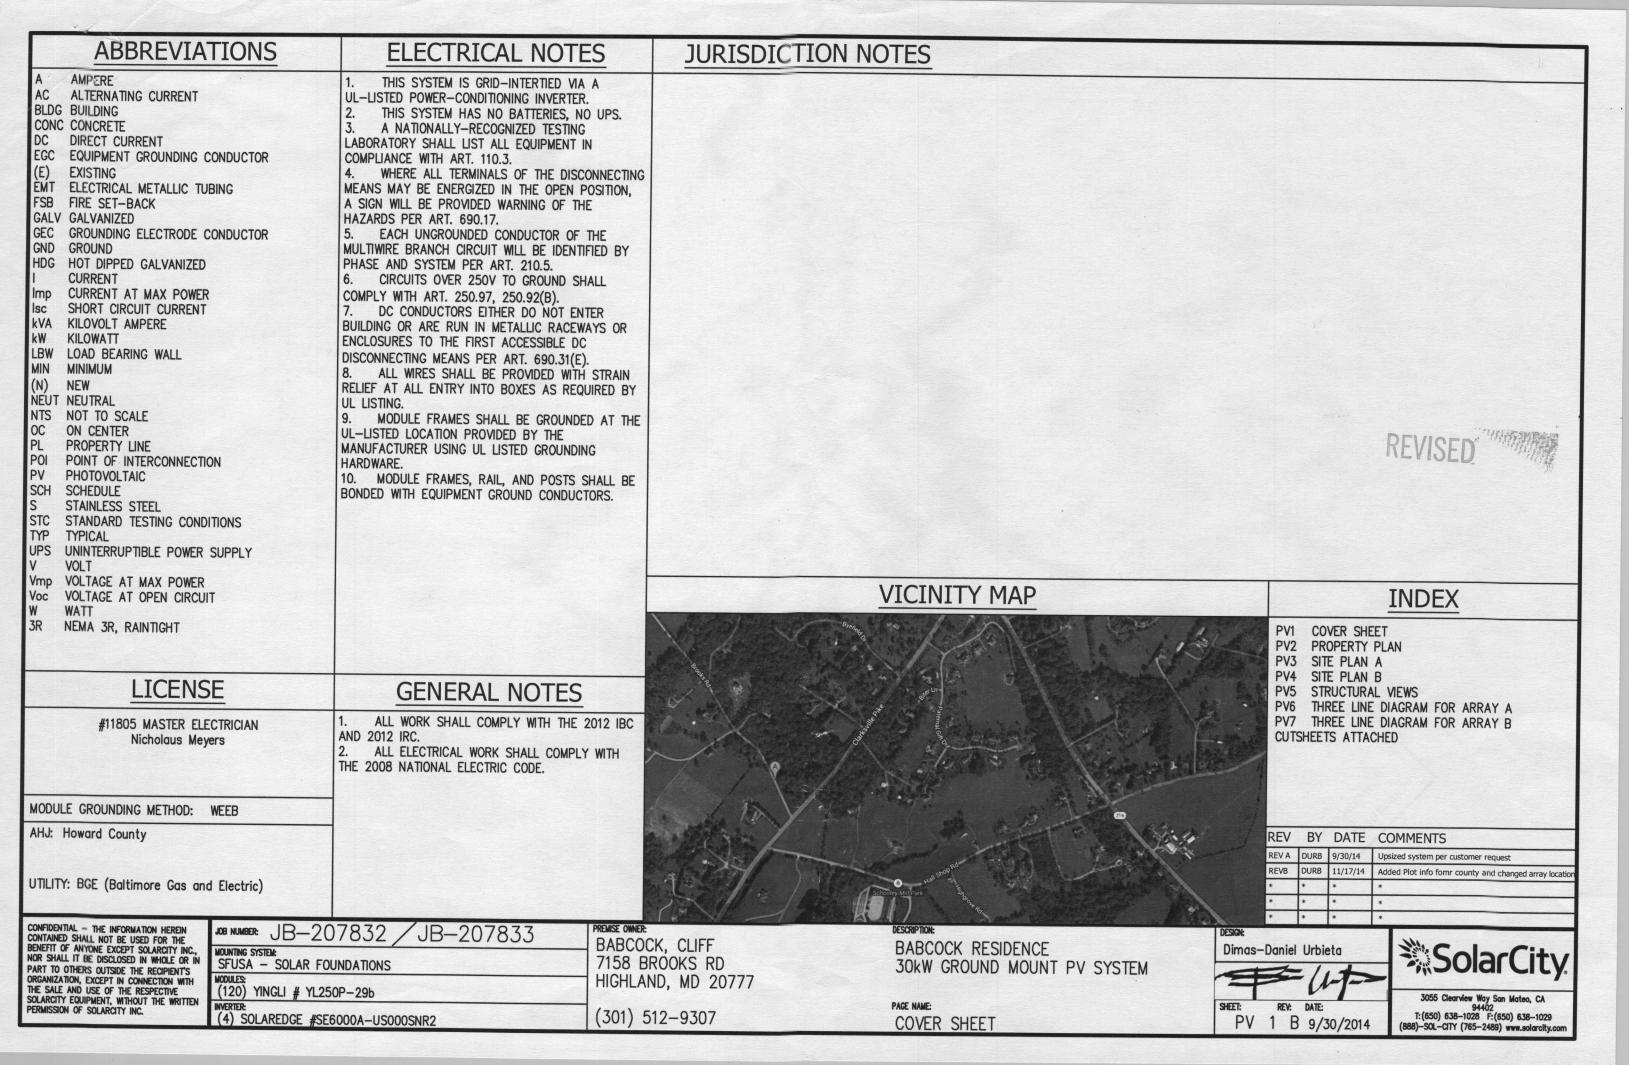

Building Permit Application

Howard County Maryland

Department of Inspections, Licenses and Permits

3430 Court House Drive

Permits: 410-313-2455 www.howardcountymd.gov Date Received: 10/27/14

Permit No.: B14003913