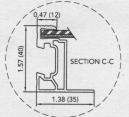

sions (L / W / H) | 64.96in (1650mm) / 38.98in (990mm) /<br>1.57in (40mm) |
|------------------------|-------------------------------------------------------|
| Weight                 | 43.4lbs (19.7kg)                                      |

#### PACKAGING SPECIFICATIONS

| Number of modules per pallet            | 26                                                    |
|-----------------------------------------|-------------------------------------------------------|
| Number of pallets per 40' container     | 28                                                    |
| Packaging box dimensions<br>(L / W / H) | 67.32in (1710mm) / 45.67in (1160mm) / 46.38in (1178m) |
| Box weight                              | 1202lbs (545kg)                                       |

#### Units: inch (mm)







Warning: Read the Installation and User Manual in its entir before handling, installing, and operating Yingli modules. Warning: Read the Installation and User Manual in its entirety







U.S. Soccer Powered by Yingli Solar



solaredge

# SolarEdge Power Optimizer Module Add-On for North America

P300 / P350 / P400

|                                                            | P300<br>(for 60-cell PV<br>modules)     | P350<br>(for 72-cell PV<br>modules) | P400<br>(for 96-cell PV<br>modules) |       |  |
|------------------------------------------------------------|-----------------------------------------|-------------------------------------|-------------------------------------|-------|--|
| INPUT                                                      |