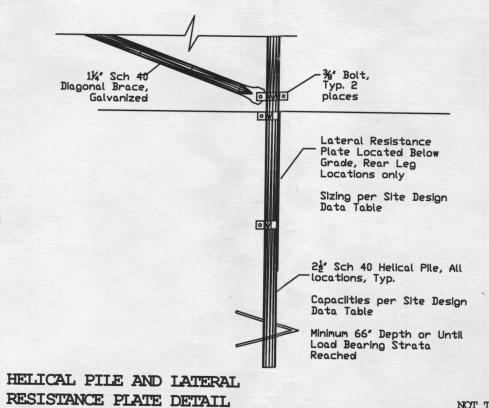

umn is to support equipment mounting needs. It is not required for North beam support.

| Sheet 1 of 3 |          |           |            |  |  |  |  |
|--------------|----------|-----------|------------|--|--|--|--|
| Date         | Revision | Drawn By: | Review By: |  |  |  |  |
| 07/20/2014   | Original |           | MZ         |  |  |  |  |
|              |          |           |            |  |  |  |  |
|              |          |           |            |  |  |  |  |
|              |          |           |            |  |  |  |  |

SolarCity

Project:

Babcock Residence
7158 Brooks Road
Highland, MD 20777

# Solar Foundations USA

6103 Winterhaven Drive Newark, DE 19702 Ph: (855) 738-7200 Fax: (866) 644-5665



SIDE ELEVATION DETAIL

NOT TO SCALE



LOWER CAP DETAIL

NOT TO SCALE





NOT TO SCALE

| Foundations SF Rail  % Bolt, Typ. 5 places  24 Sch 40 Helical Pile Extension, Galvanized | SF Rall fastened to Tube steel with a Galvanized U-bolt or (2) 4/x20 Elco Drill Flex Self Tapping Screws or equal. For SF Rail lengths in excess of 18'-0', use (2) U-bolts (4xg' HSS Tube Steel, Galvanized - HSS Fastened to Top Cap with 1/2' Galvanized U-Bolt |
|------------------------------------------------------------------------------------------|--------------------------------------------------------------------------------------------------------------------------------------------------------------------------------------------------------------------------------------------------------------------|
| UPPER CAP DETAIL