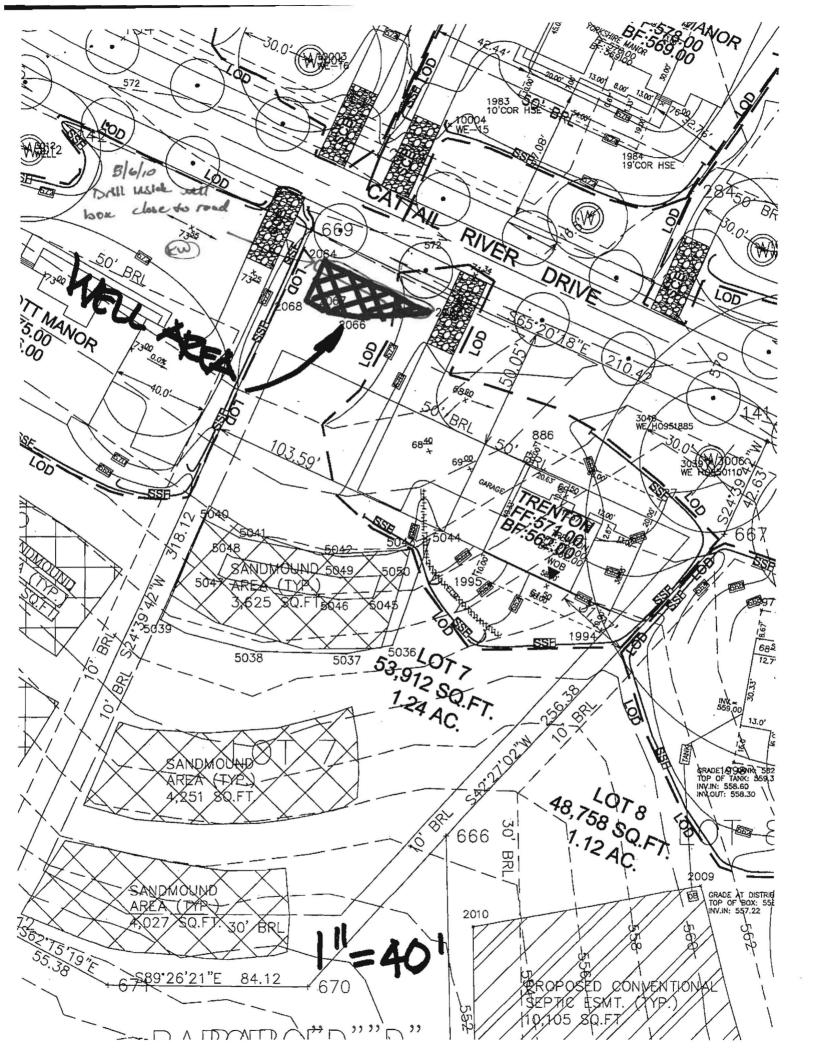

SEQUENCE NO. STATE OF MARYLAND THIS REPORT MUST BE SUBMITTED WITHIN (MDE USE ONLY) 45 DAYS AFTER WELL IS COMPLETED. **WELL COMPLETION REPORT** COUNTY FILL IN THIS FORM COMPLETELY THIS INC - IS TO BE PUNCHED 5920 NUMBER IN COLS. 3-6 ON ALL CARDS) **PLEASE TYPE** ST/CO USE ONLY DATE WELL COMPLETED Depth of Well FROM "PERMIT TO DRILL WELL" DATE Received 22 95 (TO NEAREST FOOT) **OWNER** TOWN STREET OR RFD SUBDIVISION\_ The C Stony Brook SECTION LOT GROUTING RECORD WELL LOG 3 WELL HAS BEEN GROUTED (Circle Appropriate Box) Not required for driven wells **PUMPING TEST** STATE THE KIND OF FORMATIONS PENETRATED, THEIR COLOR, DEPTH, THICKNESS AND IF WATER BEARING TYPE OF GROUTING MATERIAL (Circle one) HOURS PUMPED (nearest hour) check if water bearing CEMENT CM BENTONITE CLAY | B | C DESCRIPTION (Use additional sheets if needed) FEET FROM NO. OF BAGS 19 NO. OF POUNDS TO TO PUMPING RATE (gal. per min.) GALLONS OF WATER TEP SOIL 2 DEPTH OF GROUT SEAL (to nearest foot) MEASURE PUMPING RATE L 52 ft. to 54 BOTTOM 58 ft. 2.5 WATER LEVEL (distance from land surface) (enter 0 if from surface) BEFORE PUMPING 30 CASING RECORD 25 casing types CONCRETE SIT insert WHEN PUMPING 30 35 appropriate code OT 40 below TYPE OF PUMP USED (for test) OTHER P piston turbine Nominal diameter Total depth MĂIN 40 140 of main casing top (main) casing CASING other (nearest inch)! (nearest foot) 145 (describe TYPE centrifugal rotary 140 below) 64 60 61 63 145 340 J jet S submersible OTHER CASING (if used) depth (feet) **PUMP INSTALLED** DRILLER INSTALLED PUMP NO (CIRCLE) (YES or NO) IF DRILLER INSTALLS PUMP, THIS SECTION MUST BE COMPLETED FOR ALL WELLS. SCREEN RECORD screen type or open hole TYPE OF PUMP INSTALLED 29 PLACE (A,C,J,P,R,S,T,O) ST BR HO IN BOX 29 insert appropriate BRONZE HOLE GALLONS PER MINUTE code OT PL (to nearest gallon) 35 below **PUMP HORSE POWER** 37 41 DEPTH (nearest ft.) PUMP COLUMN LENGTH NUMBER OF UNSUCCESSFUL WELLS: (nearest ft.) 43 CASING HEIGHT (circle appropriate box 11 21 WELL HYDROFRACTURED N and enter casing height) above C LAND SURFACE CIRCLE APPROPRIATE LETTER 26 24 36 A WELL WAS ABANDONED AND SEALED WHEN THIS WELL WAS COMPLETED (nearest) below foot) **ELECTRIC LOG OBTAINED** 50 51 30 41 51 TEST WELL CONVERTED TO PRODUCTION LOCATION OF WELL ON LOT SLOT SIZE 1 SHOW PERMANENT STRUCTURE SUCH AS I HEREBY CERTIFY THAT THIS WELL HAS BEEN CONSTRUCTED IN ACCORDANCE WITH COMAR 26.04 OF WELL CONSTRUCTION" AND IN CONFORMANCE WITH ALL CONDITIONS STATED IN THE ABOVE CAPTIONED PERMIT, AND THAT THE INFORMATION PRESENTED HEREIN IS ACCURATE AND COMPLETE TO THE BEST OF MY KNOW FORE DIAMETER (NEAREST BUILDING, SEPTIC TANKS, AND /OR OF SCREEN INCH) LANDMARKS AND INDICATE NOT LESS 56 60 THAN TWO DISTANCES (MEASUREMENTS TO WELL) PHOP ( INE DRILLERS LIC. NO. 1 GRAVEL PACK L WAS FLOWING WELL INSERT F IN BOX 68 68 DRILLERS SIGNATURE (MUST MATCH SIGNATURE ON APPLICATION) MDE USE ONLY (NOT TO BE FILLED IN BY DRILLER) LIC. NO+ (E.R.O.S.) WO 70 SITE SUPERVISOR (sign. of driller or journeyman 75 76 LOG TELESCOPE responsible for sitework if different from permittee) INDICATOR OTHER DATA COUNTY DENV-CROO SANITARIAN TIMUDITI