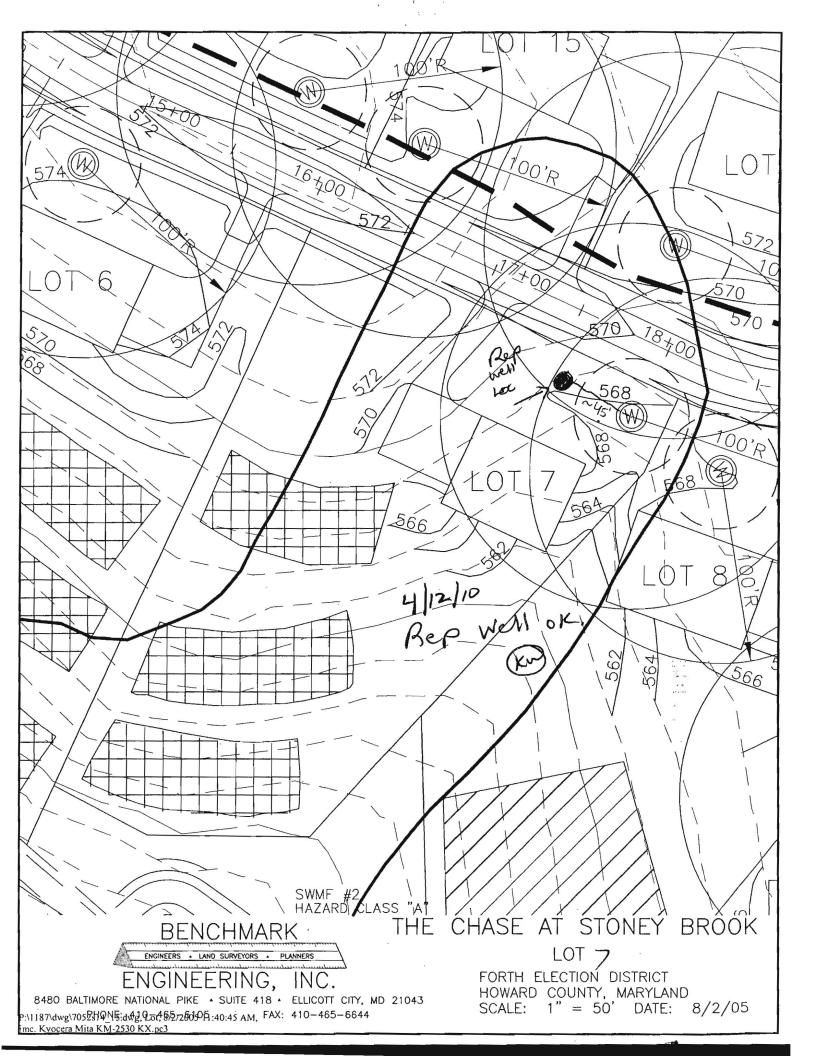

SEQUENCE NO. STATE OF MARYLAND THIS REPORT MUST BE SUBMITTED WITHIN (MDE USE ONLY) 45 DAYS AFTER WELL IS COMPLETED. **WELL COMPLETION REPORT** COUNTY FILL IN THIS FORM COMPLETELY THIS INC - IS TO BE PUNCHED 5920 NUMBER IN COLS. 3-6 ON ALL CARDS) **PLEASE TYPE** ST/CO USE ONLY DATE WELL COMPLETED Depth of Well FROM "PERMIT TO DRILL WELL" DATE Received 22 95 (TO NEAREST FOOT) **OWNER** TOWN STREET OR RFD SUBDIVISION\_ The C Stony Brook SECTION LOT GROUTING RECORD WELL LOG 3 WELL HAS BEEN GROUTED (Circle Appropriate Box) Not required for driven wells **PUMPING TEST** STATE THE KIND OF FORMATIONS PENETRATED, THEIR COLOR, DEPTH, THICKNESS AND IF WATER BEARING TYPE OF GROUTING MATERIAL (Circle one) HOURS PUMPED (nearest hour) check if water bearing CEMENT CM BENTONITE CLAY | B | C DESCRIPTION (Use additional sheets if needed) FEET FROM NO. OF BAGS 19 NO. OF POUNDS TO TO PUMPING RATE (gal. per min.) GALLONS OF WATER TEP SOIL 2 DEPTH OF GROUT SEAL (to nearest foot) MEASURE PUMPING RATE L 52 ft. to 54 BOTTOM 58 ft. 2.5 WATER LEVEL (distance from land surface) (enter 0 if from surface) BEFORE PUMPING 30 CASING RECORD 25 casing types CONCRETE SIT insert WHEN PUMPING 30 35 appropriate code OT 40 below TYPE OF PUMP USED (for test) OTHER P piston turbine Nominal diameter Total depth MĂIN 40 140 of main casing top (main) casing CASING other (nearest inch)! (nearest foot) 145 (describe TYPE centrifugal rotary 140 below) 64 60 61 63 145 340 J jet S submersible OTHER CASING (if used) depth (feet) **PUMP INSTALLED** DRILLER INSTALLED PUMP NO (CIRCLE) (YES or NO) IF DRILLER INSTALLS PUMP, THIS SECTION MUST BE COMPLETED FOR ALL WELLS. SCREEN RECORD screen type or open hole TYPE OF PUMP INSTALLED 29 PLACE (A,C,J,P,R,S,T,O) ST BR HO IN BOX 29 insert appropriate BRONZE HOLE GALLONS PER MINUTE code OT PL (to nearest gallon) 35 below **PUMP HORSE POWER** 37 41 DEPTH (nearest ft.) PUMP COLUMN LENGTH NUMBER OF UNSUCCESSFUL WELLS: (nearest ft.) 43 CASING HEIGHT (circle appropriate box 11 21 WELL HYDROFRACTURED N and enter casing height) above C LAND SURFACE CIRCLE APPROPRIATE LETTER 26 24 36 A WELL WAS ABANDONED AND SEALED WHEN THIS WELL WAS COMPLETED (nearest) below foot) **ELECTRIC LOG OBTAINED** 50 51 30 41 51 TEST WELL CONVERTED TO PRODUCTION LOCATION OF WELL ON LOT SLOT SIZE 1 SHOW PERMANENT STRUCTURE SUCH AS I HEREBY CERTIFY THAT THIS WELL HAS BEEN CONSTRUCTED IN ACCORDANCE WITH COMAR 26.04 OF WELL CONSTRUCTION" AND IN CONFORMANCE WITH ALL CONDITIONS STATED IN THE ABOVE CAPTIONED PERMIT, AND THAT THE INFORMATION PRESENTED HEREIN IS ACCURATE AND COMPLETE TO THE BEST OF MY KNOW FORE DIAMETER (NEAREST BUILDING, SEPTIC TANKS, AND /OR OF SCREEN INCH) LANDMARKS AND INDICATE NOT LESS 56 60 THAN TWO DISTANCES (MEASUREMENTS TO WELL) PHOP ( INE DRILLERS LIC. NO. 1 GRAVEL PACK L WAS FLOWING WELL INSERT F IN BOX 68 68 DRILLERS SIGNATURE (MUST MATCH SIGNATURE ON APPLICATION) MDE USE ONLY (NOT TO BE FILLED IN BY DRILLER) LIC. NO+ (E.R.O.S.) WO 70 SITE SUPERVISOR (sign. of driller or journeyman 75 76 LOG TELESCOPE responsible for sitework if different from permittee) INDICATOR OTHER DATA COUNTY DENV-CROO SANITARIAN TIMUDITI