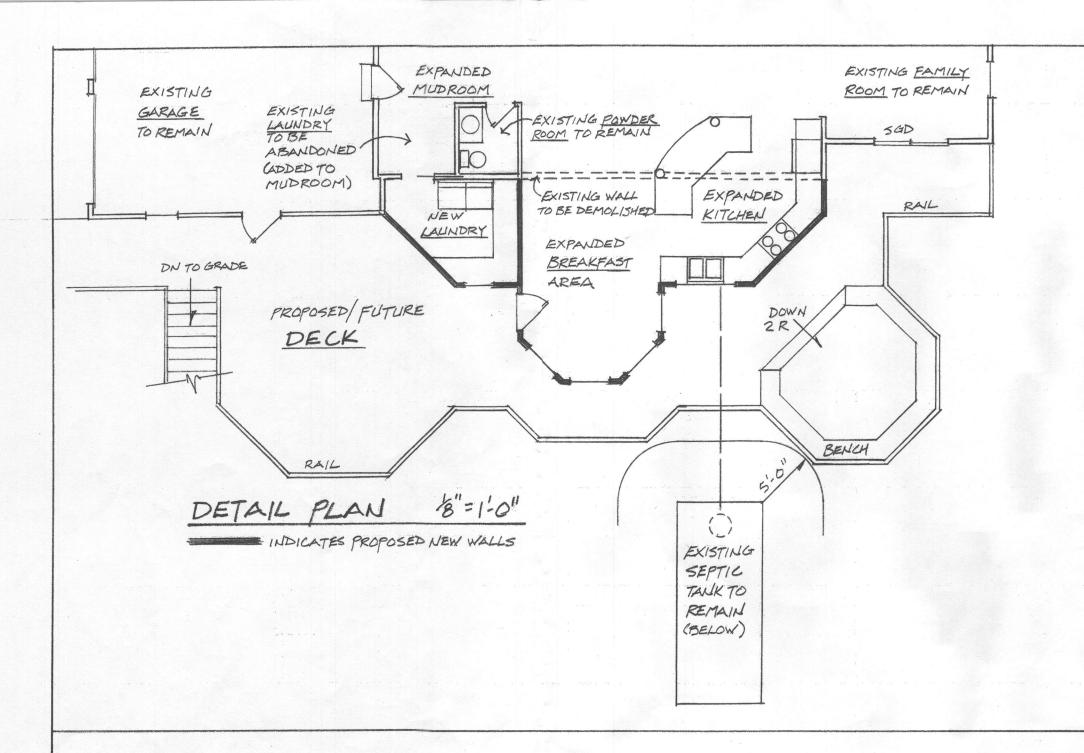

# NOTES

THE PURPOSE OF THIS PERCOLATION CERTIFICATION REVISION IS TO ADJUST THE SEPTIC RESERVE AREA ON THE SUBJECT PROPERTY TO INCLUDE ONLY SUITABLE AREA, AND IS IN RESPONSE TO A BUILDING PERMIT APPLICATION (B09000679) FOR EXTENSION OF THE KITCHEN AND TO INCLUDE A BREAKFAST NOOK.