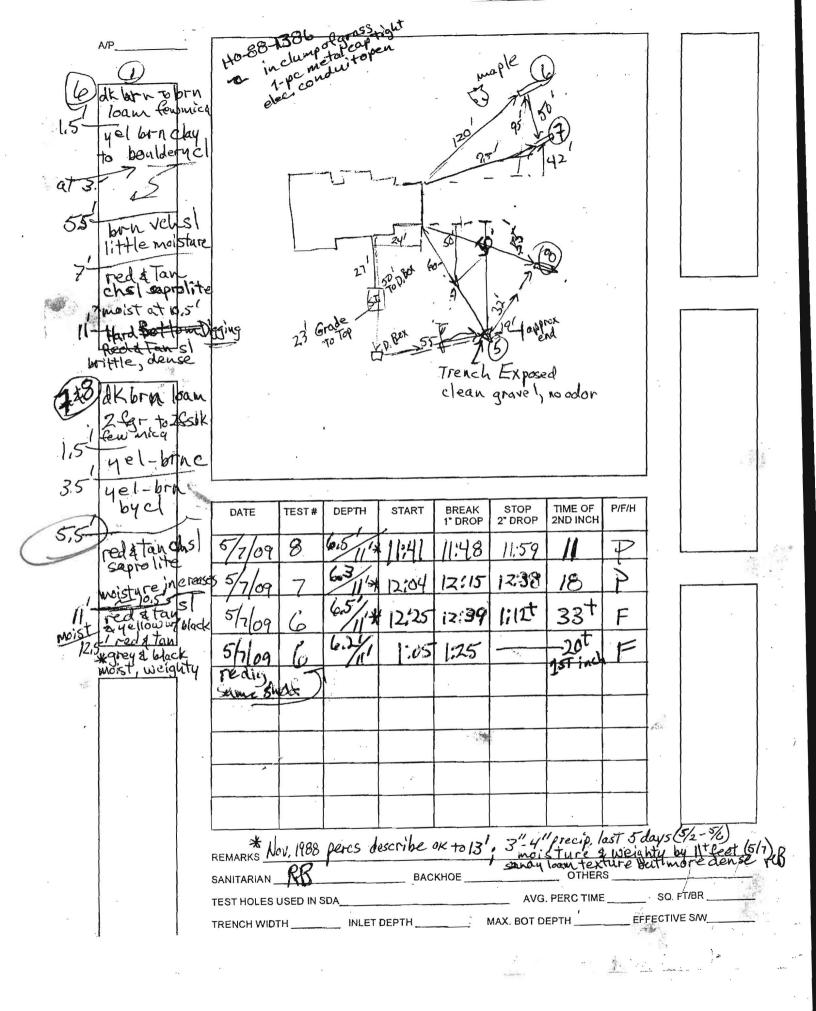

All percolation tests conducted were standard tests, measuring rate of fall for a pre-wet period followed by measurement and recordation of the time required for the water level to drop 1 inch. The soils tested are within soil map units GmB (Glenville silt loam, 3% to 8% slopes). Percolation Test Results indicate areas of soils' conditions that are both satisfactory and unsatisfactory for onsite wastewater disposal.

At the locations tested, the soil depth to seasonal water table was determined to be 11 feet. Locations #7 and #8 had moderately slow and moderate percolation rates, respectively. The primary limiting factor which occurred at test location #6 was very slow percolation rate throughout the soil profile.

Field data collected are shown on the Percolation Test Results Worksheets enclosed with this letter. Recommended Inlet and Trench Bottom depths, and Usable Sidewall are all based on observed soil properties and characteristics at respective test locations as well as the particular soils materials tested.

As the Health Department has installation documentation for the existing system, only the top of the gravel was exposed at location #5. The gravel at the top of the trench was clean and no odor was observed.

Area to be included in the revised septic easement is to include the current western portion of the easement, the top boundary being defined by regulated setbacks to LP tank, driveway, and structural foundation, and extending about 65 feet downhill to include the existing trench. The existing trenches are included in the revised easement. The area to be added angles from the existing trench to the (east) property line setback and then north to an approximate elevation contour common wit the midway point between Failing test location #6 and Passing test location #7. The boundary of the easement would follow this contour to the setback of 20 feet from the house foundation and then join with the previously defined septic easement boundary.