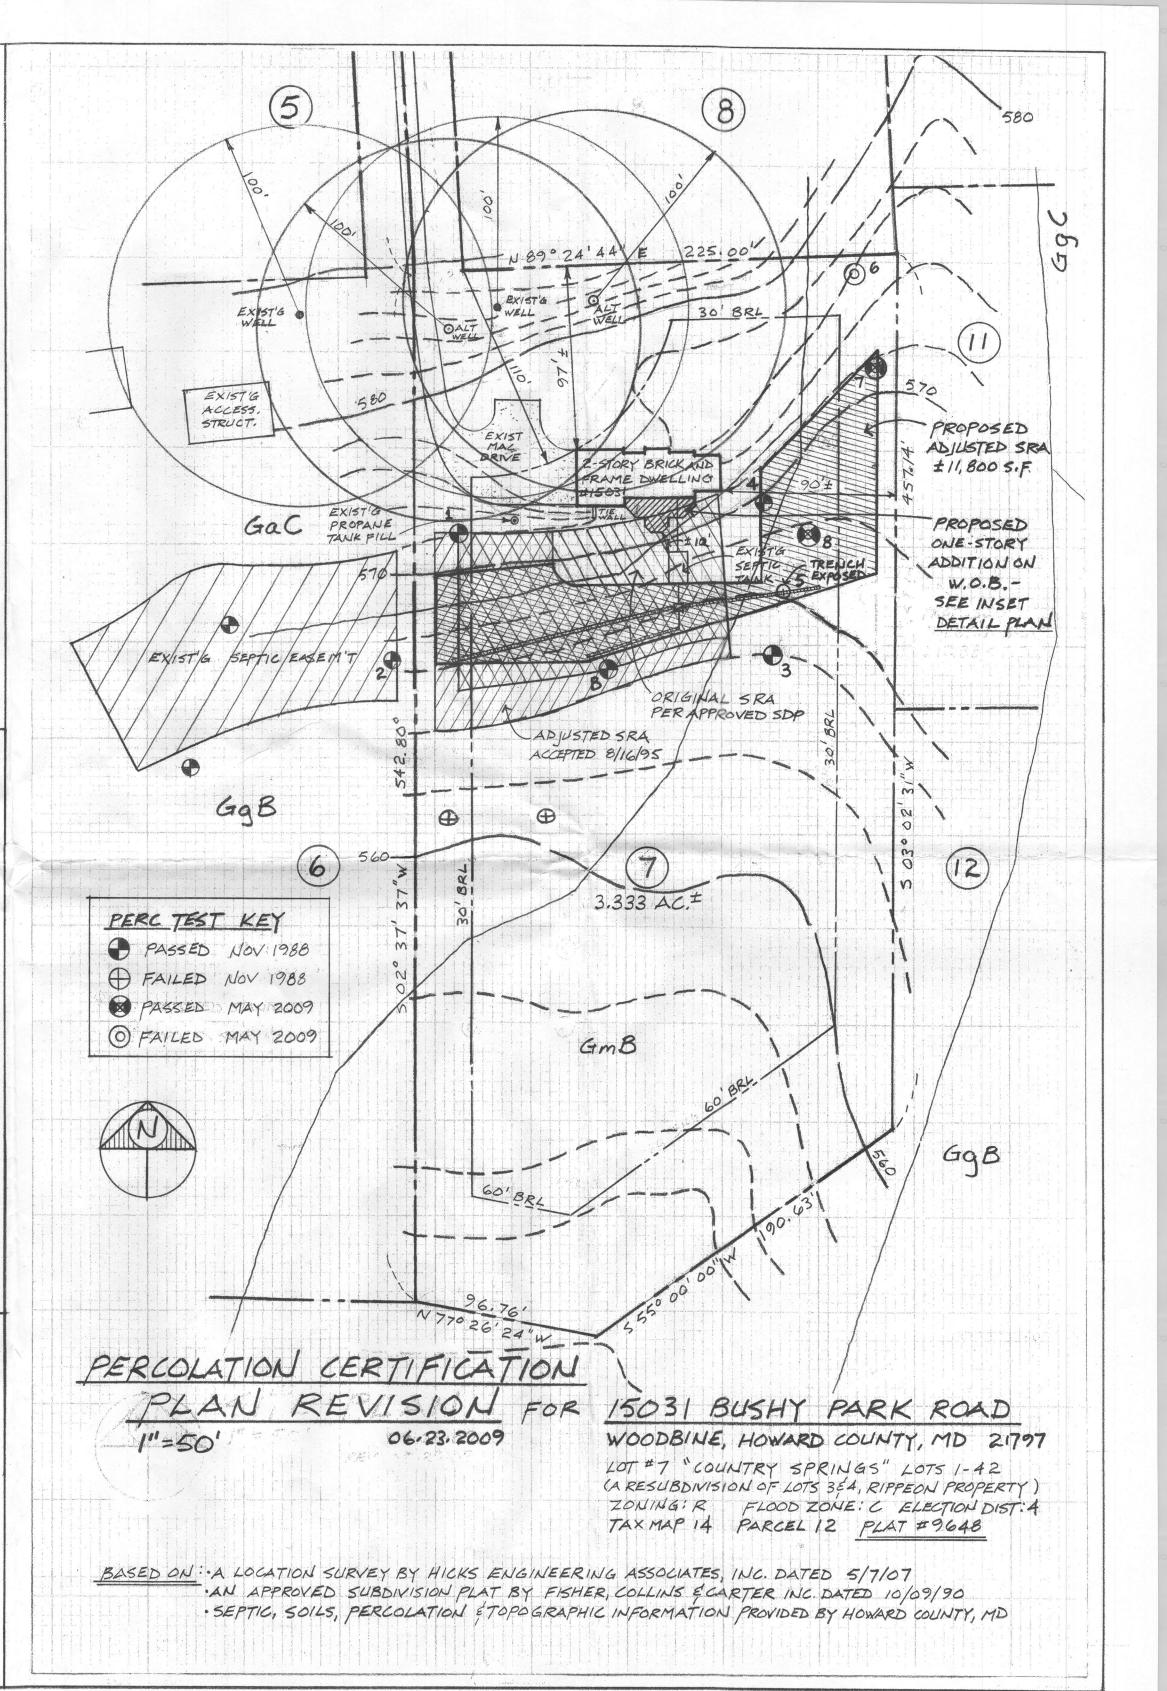

# NOTES

THE PURPOSE OF THIS PERCOLATION CERTIFICATION REVISION IS TO ADJUST THE SEPTIC RESERVE AREA ON THE SUBJECT PROPERTY TO INCLUDE ONLY SUITABLE AREA, AND IS IN RESPONSE TO A BUILDING PERMIT APPLICATION (B09000679) FOR EXTENSION OF THE KITCHEN AND TO INCLUDE A BREAKFAST NOOK.

THE LOT SHOWN HEREON COMPLIES WITH THE MINIMUM OWNERSHIP WIDTH AND LOT AREA AS REQUIRED BY THE MARYLAND DEPARTMENT OF ENVIRONMENT.

THIS AREA DESIGNATES A PRIVATE SEWAGE EASEMENT OF AT LEAST 10,000 SQUARE FEET-AS-REQUIRED BY THE MARYLAND DEPARTMENT OF ENVIRONMENT FOR INDIVIDUAL SEWAGE DISPOSAL. IMPROVEMENTS OF ANY NATURE IN THIS AREA ARE RESTRICTED. THIS EASEMENT SHALL BECOME NULL AND VOID UPON CONNECTION TO A PUBLIC SEWERAGE SYSTEM. THE COUNTY HEALTH OFFICER SHALL HAVE AUTHORITY TO GRANT ADJUSTMENTS TO THE PRIVATE SEWAGE EASEMENT. RECORDATION OF A REVISED SEWAGE EASEMENT SHALL NOT BE NECESSARY.

ANY CHANGES TO A PRIVATE SEWAGE EASEMENT SHALL REQUIRE A REVISED PERC CERTIFICATION PLAN.

ALL REASONABLE EFFORTS WERE USED TO LOCATE AND SHOW ALL EXISTING WELLS, SEPTIC SYSTEMS AND SEWAGE DISPOSAL EASEMENTS WITHIN 100 FEET OF SUBJECT PROPERTY BOUNDARIES.

TOPOGRAPHY IS AS PRESENTED ON ORIGINAL SITE PLAN (ENGINEER UNKNOWN, AUGUST 10, 1995) AND IS VERIFIED TO ACCURATELY REPRESENT THE RELATIVE ELEVATION CHANGES ON AND NEAR THE SUBJECT PROPERTY.

I CERTIFY THAT THE INFORMATION SHOWN HEREON IS BASED ON FIELD WORK PERFORMED BY ME OR IN MY PRESENCE, OR UNDER MY DIRECT SUPERVISION, AND IS CORRECT, TO THE BEST OF MY KNOWLEDGE AND BELIEF.