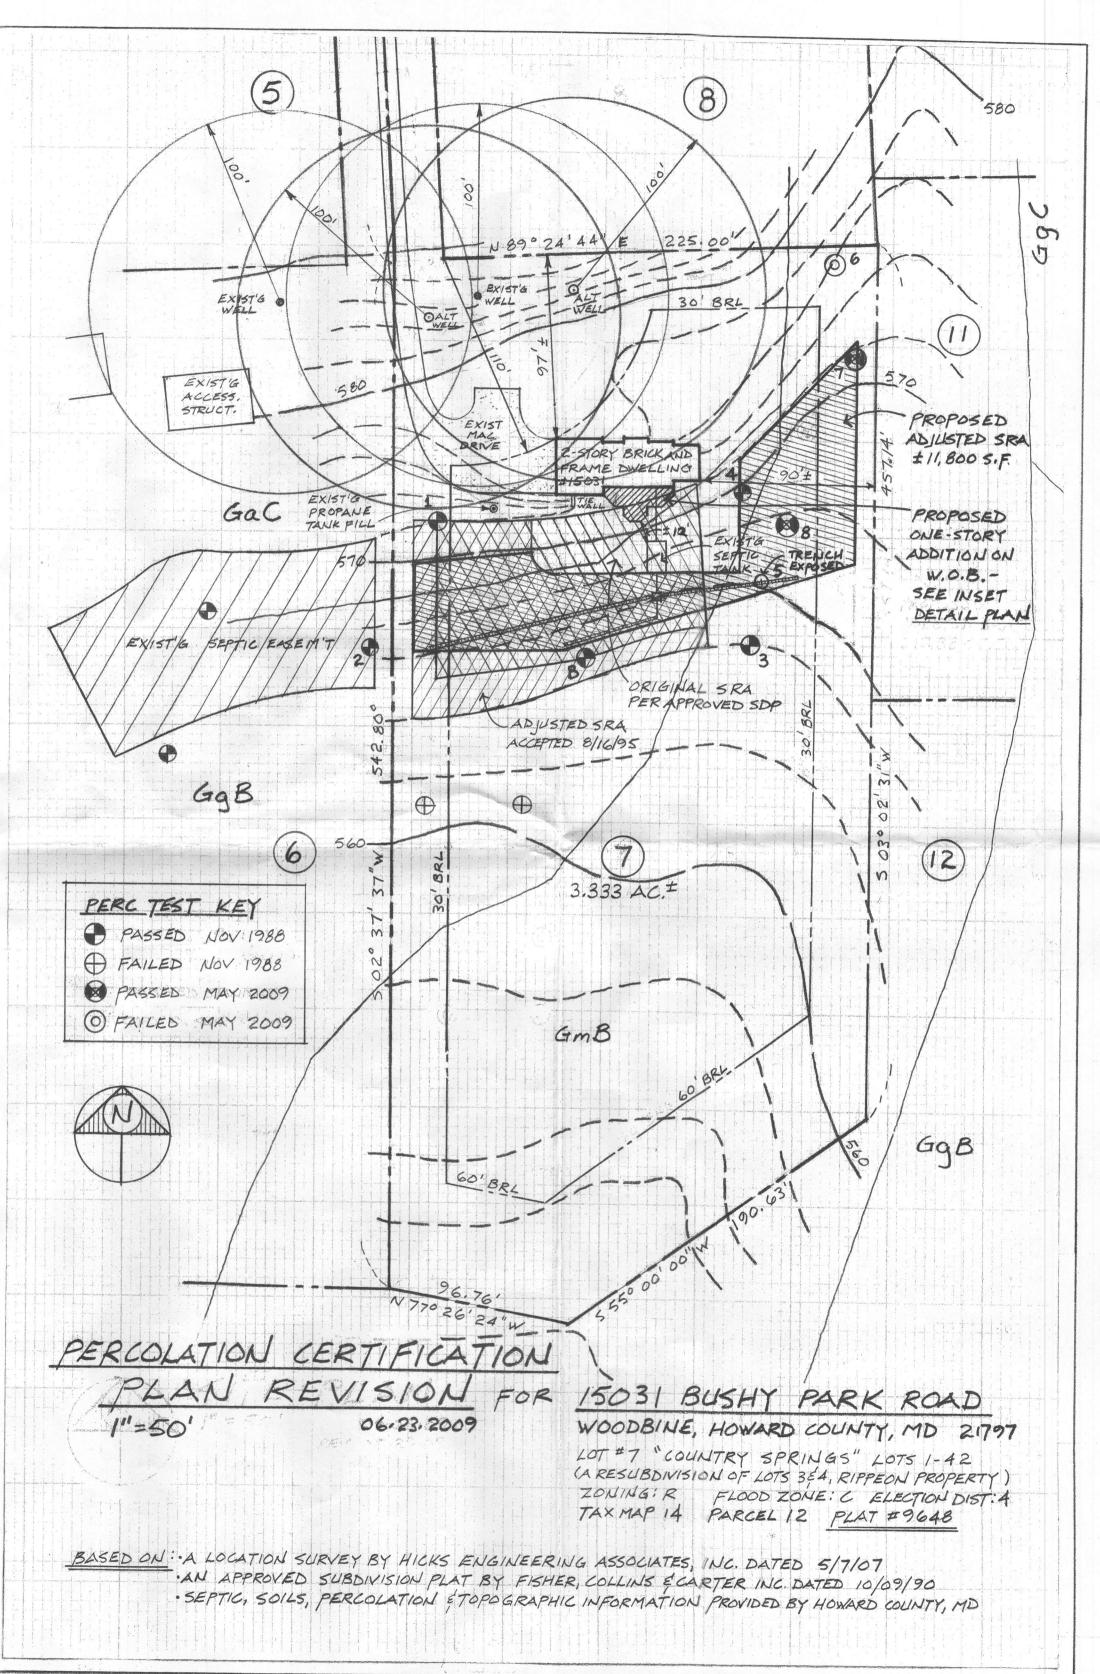

15031 Bushy Park Road, Percolation Test Results, A530952 (and A530967)

Dear Mr. Crafton,

Percolation testing was conducted on the referenced property on May 7, 2009. The purpose of conducting these tests was to re-establish and re-define area for a septic easement. This action is required for Health Department consideration of Building Permit Application (B09000679, for construction of an addition).

The septic easement area had previously been adjusted (without additional testing) to accommodate the house location. During installation of the septic system which currently serves the residence, a portion of the septic easement was found to have unsuitable soil properties. As a result, required distribution trench was located outside of the defined septic easement area. Prior to approval of the Building Permit Application, the septic easement area must be redefined to have at least 10,000 square feet of suitable soils.

All percolation tests conducted were standard tests, measuring rate of fall for a pre-wet period followed by measurement and recordation of the time required for the water level to drop 1 inch. The soils tested are within soil map units GmB (Glenville silt loam, 3% to 8% slopes). Percolation Test Results indicate areas of soils' conditions that are both satisfactory and unsatisfactory for onsite wastewater disposal.

At the locations tested, the soil depth to seasonal water table was determined to be 11 feet. Locations #7 and #8 had moderately slow and moderate percolation rates, respectively. The primary limiting factor which occurred at test location #6 was very slow percolation rate throughout the soil profile.

Field data collected are shown on the Percolation Test Results Worksheets enclosed with this letter. Recommended Inlet and Trench Bottom depths, and Usable Sidewall are all based on observed soil properties and characteristics at respective test locations as well as the particular soils materials tested.

As the Health Department has installation documentation for the existing system, only the top of the gravel was exposed at location #5. The gravel at the top of the trench was clean and no odor was observed.

Area to be included in the revised septic easement is to include the current western portion of the easement, the top boundary being defined by regulated setbacks to LP tank, driveway, and structural foundation, and extending about 65 feet downhill to include the existing trench. The existing trenches are included in the revised easement. The area to be added angles from the existing trench to the (east) property line setback and then north to an approximate elevation contour common wit the midway point between Failing test location #6 and Passing test location #7. The boundary of the easement would follow this contour to the setback of 20 feet from the house foundation and then join with the previously defined septic easement boundary.

# NOTES

THE PURPOSE OF THIS PERCOLATION CERTIFICATION REVISION IS TO ADJUST THE SEPTIC RESERVE AREA ON THE SUBJECT PROPERTY TO INCLUDE ONLY SUITABLE AREA, AND IS IN RESPONSE TO A BUILDING PERMIT APPLICATION (B09000679) FOR EXTENSION OF THE KITCHEN AND TO INCLUDE A BREAKFAST NOOK.

THE LOT SHOWN HEREON COMPLIES WITH THE MINIMUM OWNERSHIP WIDTH AND LOT AREA AS REQUIRED BY THE MARYLAND DEPARTMENT OF ENVIRONMENT.

THIS AREA DESIGNATES A PRIVATE SEWAGE EASEMENT OF AT LEAST 10,000 SQUARE FEET AS REQUIRED BY THE MARYLAND DEPARTMENT OF ENVIRONMENT.