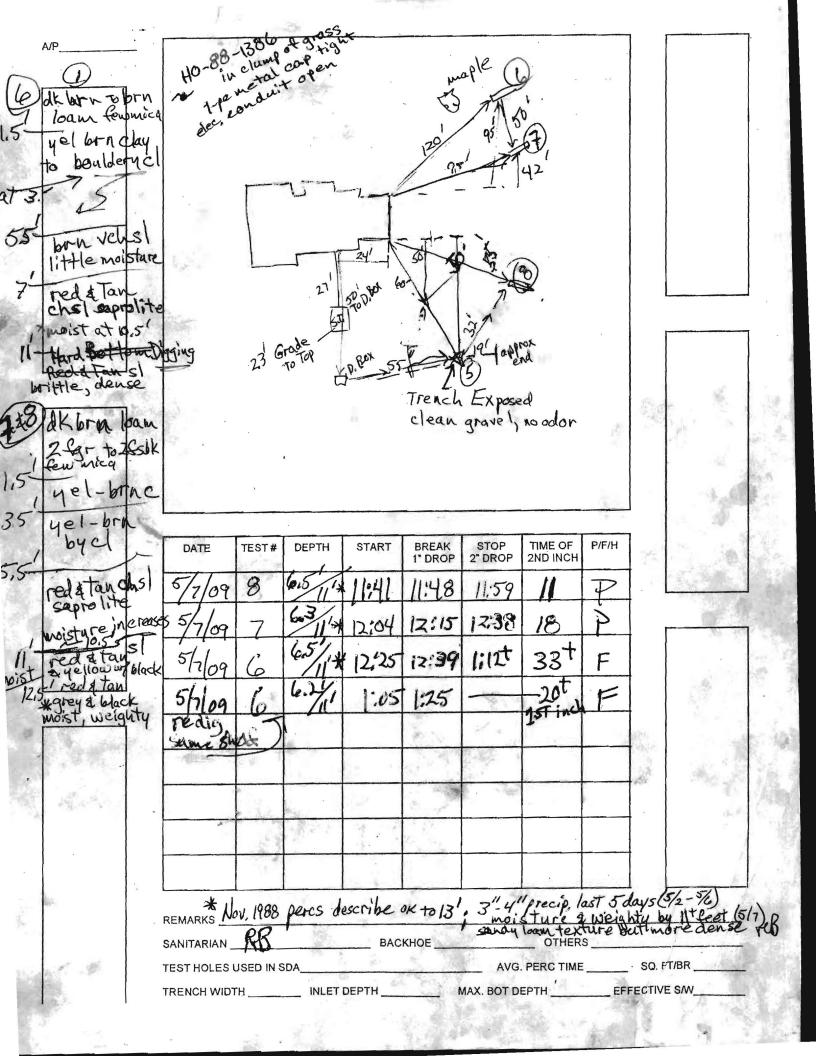

All percolation tests conducted were standard tests, measuring rate of fall for a pre-wet period followed by measurement and recordation of the time required for the water level to drop 1 inch. The soils tested are within soil map units GmB (Glenville silt loam, 3% to 8% slopes). Percolation Test Results indicate areas of soils' conditions that are both satisfactory and unsatisfactory for onsite wastewater disposal.

At the locations tested, the soil depth to seasonal water table was determined to be 11 feet. Locations #7 and #8 had moderately slow and moderate percolation rates, respectively. The primary limiting factor which occurred at test location #6 was very slow percolation rate throughout the soil profile.

Field data collected are shown on the Percolation Test Results Worksheets enclosed with this letter. Recommended Inlet and Trench Bottom depths, and Usable Sidewall are all based on observed soil properties and characteristics at respective test locations as well as the particular soils materials tested.

As the Health Department has installation documentation for the existing system, only the top of the gravel was exposed at location #5. The gravel at the top of the trench was clean and no odor was observed.

Area to be included in the revised septic easement is to include the current western portion of the easement, the top boundary being defined by regulated setbacks to LP tank, driveway, and structural foundation, and extending about 65 feet downhill to include the existing trench. The existing trenches are included in the revised easement. The area to be added angles from the existing trench to the (east) property line setback and then north to an approximate elevation contour common wit the midway point between Failing test location #6 and Passing test location #7. The boundary of the easement would follow this contour to the setback of 20 feet from the house foundation and then join with the previously defined septic easement boundary.