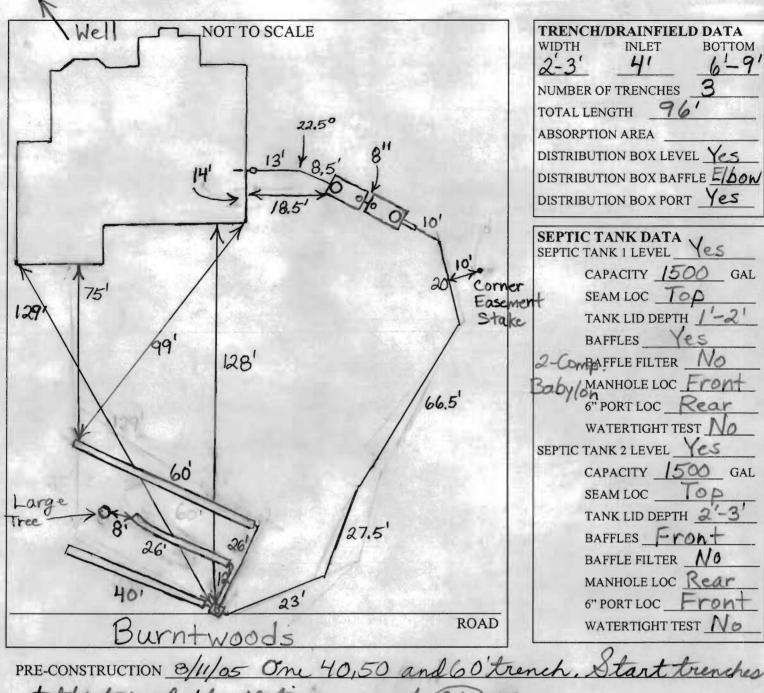

PRE-CONSTRUCTION 8/1/05 One 40,50 and 60 trench. Start trenches at the top of the Septic easement. GAD #8
INSTALLATION 8/12/05 Installer didn't lay out trenches correctly and started trying to curve second trench around large tree. Foldhim to stop trench where it started going off contour. Made bottom 60' trench 2' wide and 9' deep to more than make up for lost area. Soil looped good. Need fump and alarm test and house connection (BB) 10/5/POA

No water in tunk (P) 10/6/05 Pump and alarm working. BB)

FINAL INSPECTOR BBaker

DATE OF APPROVAL 10/6/05