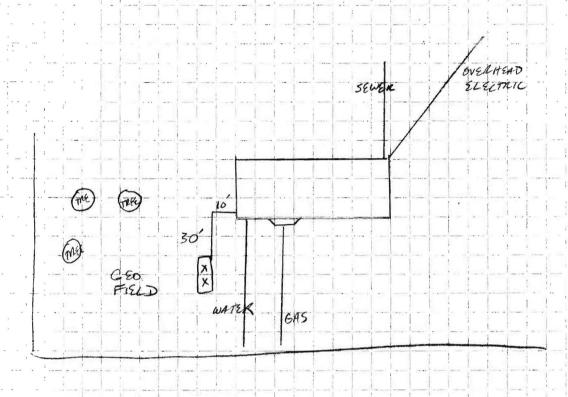

## ALLIED WELL DRILLING SITE PLAN

| NEIGHBORING TAG # S                                                                                                                                         |                                                                                                 | =     |
|-------------------------------------------------------------------------------------------------------------------------------------------------------------|-------------------------------------------------------------------------------------------------|-------|
| DISTANCE FROM HOUSE: 30 <sup>†</sup> FROM SEPTIC: N/A ROM SEWER: 50 <sup>†</sup> FROM PROPERTY LINE: 50 <sup>†</sup> FROM STREET: 50 <sup>†</sup> COMMENTS: | TREES NEARBY: NO ISSUE UTILITY ISSUES: STAY TO LEFT OF O MATS NECESSARY NO ACCESS FOR HIU. GOOD | SATER |