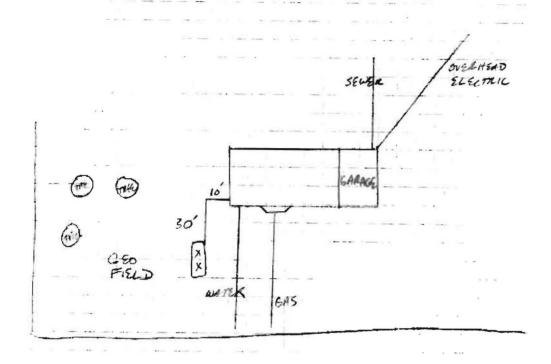

## ALLIED WELL DRILLING SITE PLAN

9941 CARRIGAN DRIVE ELLICOTT CITY, MD

|                                                           |                                                                                                   | _     |
|-----------------------------------------------------------|---------------------------------------------------------------------------------------------------|-------|
| FROM SEWER: 50+ FROM SEWER: 50+ FROM STREET: 50+ COMMENTS | TREES NEARBY: NO ISSUE  UTILITY ISSUES: STAY TO LEFT OF  MATS NECESSARY: NO  ACCESS FOR HIU: GOOD | WATER |
|                                                           |                                                                                                   |       |