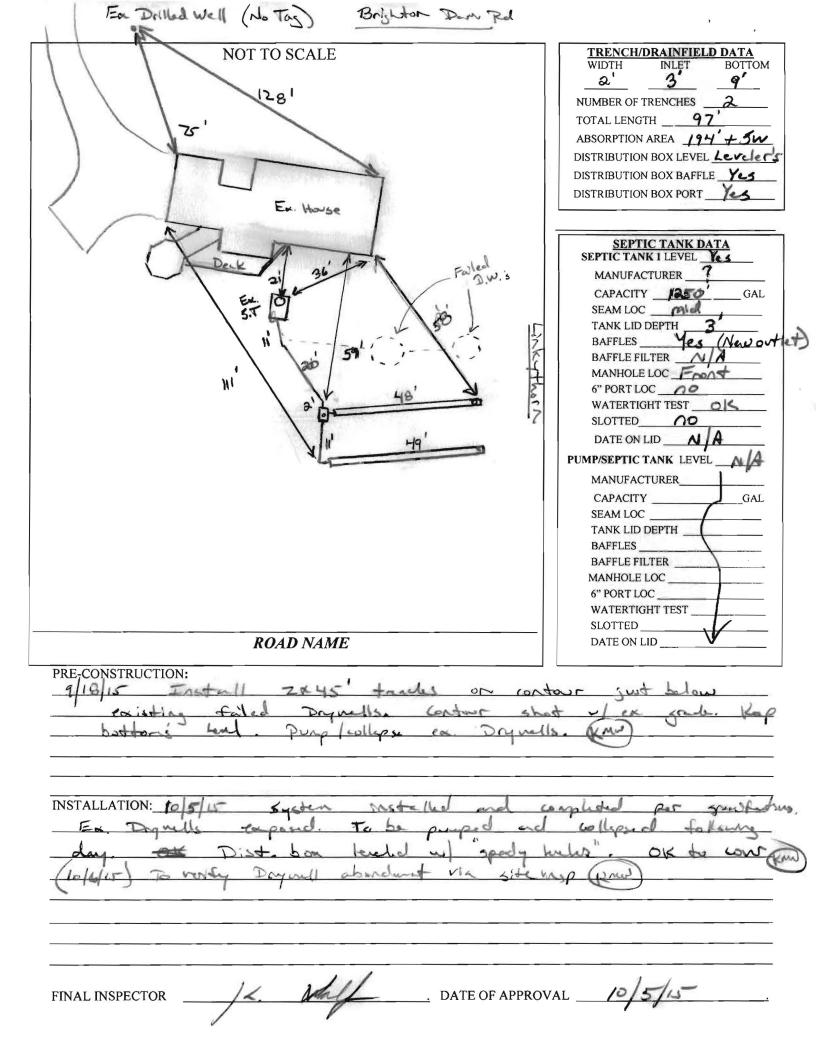

Maura J. Rossman, M.D., Health Officer

| RECEIPT                                                                                                                                                                                                                                                                                                                                                                                                                    | DATE: 9/1/2015 ONSITE SEWAGE DISP                                                                                                                                                                                                                                                                                                                                                                                                                                                                                                                                                                                                                                                                                                                                                                                                                                                                                                                                                                                                                                                                                                                                                                                                                                                                                                                                                                                                                                                                                                                                                                                                                                                                                                                                                                                                                                                                                                                                                                                                                                                                                              | OSAL SYSTE        | <b>M</b> P 557353          |  |  |  |  |
|----------------------------------------------------------------------------------------------------------------------------------------------------------------------------------------------------------------------------------------------------------------------------------------------------------------------------------------------------------------------------------------------------------------------------|--------------------------------------------------------------------------------------------------------------------------------------------------------------------------------------------------------------------------------------------------------------------------------------------------------------------------------------------------------------------------------------------------------------------------------------------------------------------------------------------------------------------------------------------------------------------------------------------------------------------------------------------------------------------------------------------------------------------------------------------------------------------------------------------------------------------------------------------------------------------------------------------------------------------------------------------------------------------------------------------------------------------------------------------------------------------------------------------------------------------------------------------------------------------------------------------------------------------------------------------------------------------------------------------------------------------------------------------------------------------------------------------------------------------------------------------------------------------------------------------------------------------------------------------------------------------------------------------------------------------------------------------------------------------------------------------------------------------------------------------------------------------------------------------------------------------------------------------------------------------------------------------------------------------------------------------------------------------------------------------------------------------------------------------------------------------------------------------------------------------------------|-------------------|----------------------------|--|--|--|--|
| APPROVAL                                                                                                                                                                                                                                                                                                                                                                                                                   | DATE: 10/5/15 (KAN) PERMIT:                                                                                                                                                                                                                                                                                                                                                                                                                                                                                                                                                                                                                                                                                                                                                                                                                                                                                                                                                                                                                                                                                                                                                                                                                                                                                                                                                                                                                                                                                                                                                                                                                                                                                                                                                                                                                                                                                                                                                                                                                                                                                                    | REPAIR            | A Repair                   |  |  |  |  |
| PROPERTY ADDRESS: 13950 Brighton Dam Road                                                                                                                                                                                                                                                                                                                                                                                  |                                                                                                                                                                                                                                                                                                                                                                                                                                                                                                                                                                                                                                                                                                                                                                                                                                                                                                                                                                                                                                                                                                                                                                                                                                                                                                                                                                                                                                                                                                                                                                                                                                                                                                                                                                                                                                                                                                                                                                                                                                                                                                                                |                   |                            |  |  |  |  |
| SUBDIVISIO                                                                                                                                                                                                                                                                                                                                                                                                                 | N: Aintree Est.                                                                                                                                                                                                                                                                                                                                                                                                                                                                                                                                                                                                                                                                                                                                                                                                                                                                                                                                                                                                                                                                                                                                                                                                                                                                                                                                                                                                                                                                                                                                                                                                                                                                                                                                                                                                                                                                                                                                                                                                                                                                                                                | LOT:              | 13 TAX ID: 5344174         |  |  |  |  |
| CONTRACTO                                                                                                                                                                                                                                                                                                                                                                                                                  | PR: Fogles Septic                                                                                                                                                                                                                                                                                                                                                                                                                                                                                                                                                                                                                                                                                                                                                                                                                                                                                                                                                                                                                                                                                                                                                                                                                                                                                                                                                                                                                                                                                                                                                                                                                                                                                                                                                                                                                                                                                                                                                                                                                                                                                                              | EMAIL:            | Kevin@foglesinc.com        |  |  |  |  |
| CONTRACTOR ADDRESS: 580 Obrecht Road, Sykesville MD PHONE: 410-795-5670                                                                                                                                                                                                                                                                                                                                                    |                                                                                                                                                                                                                                                                                                                                                                                                                                                                                                                                                                                                                                                                                                                                                                                                                                                                                                                                                                                                                                                                                                                                                                                                                                                                                                                                                                                                                                                                                                                                                                                                                                                                                                                                                                                                                                                                                                                                                                                                                                                                                                                                |                   |                            |  |  |  |  |
| PROPERTY OWNER: Brincefield EMAIL:                                                                                                                                                                                                                                                                                                                                                                                         |                                                                                                                                                                                                                                                                                                                                                                                                                                                                                                                                                                                                                                                                                                                                                                                                                                                                                                                                                                                                                                                                                                                                                                                                                                                                                                                                                                                                                                                                                                                                                                                                                                                                                                                                                                                                                                                                                                                                                                                                                                                                                                                                |                   |                            |  |  |  |  |
| OWNER ADD                                                                                                                                                                                                                                                                                                                                                                                                                  | DRESS: 13950 Brighton Dam Road                                                                                                                                                                                                                                                                                                                                                                                                                                                                                                                                                                                                                                                                                                                                                                                                                                                                                                                                                                                                                                                                                                                                                                                                                                                                                                                                                                                                                                                                                                                                                                                                                                                                                                                                                                                                                                                                                                                                                                                                                                                                                                 |                   | PHONE:                     |  |  |  |  |
| SEPTIC TANK SIZE (GALLONS): N/a PUMP CHAMBER CAPACITY (GALLONS): N/a PUMP SIZE: N/a                                                                                                                                                                                                                                                                                                                                        |                                                                                                                                                                                                                                                                                                                                                                                                                                                                                                                                                                                                                                                                                                                                                                                                                                                                                                                                                                                                                                                                                                                                                                                                                                                                                                                                                                                                                                                                                                                                                                                                                                                                                                                                                                                                                                                                                                                                                                                                                                                                                                                                |                   |                            |  |  |  |  |
| NUMBER OF                                                                                                                                                                                                                                                                                                                                                                                                                  | BEDROOMS: 4 HOUSE SQ. FT.                                                                                                                                                                                                                                                                                                                                                                                                                                                                                                                                                                                                                                                                                                                                                                                                                                                                                                                                                                                                                                                                                                                                                                                                                                                                                                                                                                                                                                                                                                                                                                                                                                                                                                                                                                                                                                                                                                                                                                                                                                                                                                      | n/a               | APPLICATION RATE: 1.2      |  |  |  |  |
| DISTRIBUTION SYSTEM: GRAVITY FED 🖂 LOW PRESSURE DOSED                                                                                                                                                                                                                                                                                                                                                                      |                                                                                                                                                                                                                                                                                                                                                                                                                                                                                                                                                                                                                                                                                                                                                                                                                                                                                                                                                                                                                                                                                                                                                                                                                                                                                                                                                                                                                                                                                                                                                                                                                                                                                                                                                                                                                                                                                                                                                                                                                                                                                                                                |                   |                            |  |  |  |  |
|                                                                                                                                                                                                                                                                                                                                                                                                                            | LINEAR FEET REQUIRED: 90'                                                                                                                                                                                                                                                                                                                                                                                                                                                                                                                                                                                                                                                                                                                                                                                                                                                                                                                                                                                                                                                                                                                                                                                                                                                                                                                                                                                                                                                                                                                                                                                                                                                                                                                                                                                                                                                                                                                                                                                                                                                                                                      |                   | INLET DEPTH: 3'            |  |  |  |  |
| TRENCHES:                                                                                                                                                                                                                                                                                                                                                                                                                  | TRENCH WIDTH: 2'                                                                                                                                                                                                                                                                                                                                                                                                                                                                                                                                                                                                                                                                                                                                                                                                                                                                                                                                                                                                                                                                                                                                                                                                                                                                                                                                                                                                                                                                                                                                                                                                                                                                                                                                                                                                                                                                                                                                                                                                                                                                                                               | MAXIMUN           |                            |  |  |  |  |
| 5.                                                                                                                                                                                                                                                                                                                                                                                                                         | MINIMUM SPACE                                                                                                                                                                                                                                                                                                                                                                                                                                                                                                                                                                                                                                                                                                                                                                                                                                                                                                                                                                                                                                                                                                                                                                                                                                                                                                                                                                                                                                                                                                                                                                                                                                                                                                                                                                                                                                                                                                                                                                                                                                                                                                                  |                   |                            |  |  |  |  |
|                                                                                                                                                                                                                                                                                                                                                                                                                            | BETWEEN TRENCHES: 12'                                                                                                                                                                                                                                                                                                                                                                                                                                                                                                                                                                                                                                                                                                                                                                                                                                                                                                                                                                                                                                                                                                                                                                                                                                                                                                                                                                                                                                                                                                                                                                                                                                                                                                                                                                                                                                                                                                                                                                                                                                                                                                          | EFFECTIVE AREA B  | EGINNING DEPTH: 5'         |  |  |  |  |
| LOCATION:                                                                                                                                                                                                                                                                                                                                                                                                                  | TO BE STAKED BY SANITARIAN DURING PRE-CONSTRUCT                                                                                                                                                                                                                                                                                                                                                                                                                                                                                                                                                                                                                                                                                                                                                                                                                                                                                                                                                                                                                                                                                                                                                                                                                                                                                                                                                                                                                                                                                                                                                                                                                                                                                                                                                                                                                                                                                                                                                                                                                                                                                | TION INSPECTION.  |                            |  |  |  |  |
| Trenches staked at time of perc test. Aprx. 5-6' of fill. Effective area starting around 5'. Install 2x45' trenches on true contour just below existing failed drywells.  NOTES:                                                                                                                                                                                                                                           |                                                                                                                                                                                                                                                                                                                                                                                                                                                                                                                                                                                                                                                                                                                                                                                                                                                                                                                                                                                                                                                                                                                                                                                                                                                                                                                                                                                                                                                                                                                                                                                                                                                                                                                                                                                                                                                                                                                                                                                                                                                                                                                                |                   |                            |  |  |  |  |
| ISSUED BY:                                                                                                                                                                                                                                                                                                                                                                                                                 | K. Wolf, LEHS ISSUE DATE:                                                                                                                                                                                                                                                                                                                                                                                                                                                                                                                                                                                                                                                                                                                                                                                                                                                                                                                                                                                                                                                                                                                                                                                                                                                                                                                                                                                                                                                                                                                                                                                                                                                                                                                                                                                                                                                                                                                                                                                                                                                                                                      | 9/18/2015         | EXPIRATION DATE: 9/18/2016 |  |  |  |  |
| NOTE: CON                                                                                                                                                                                                                                                                                                                                                                                                                  | TRACTOR MUST SCHEDULE A PRE-CONSTRUCTION INSPEC                                                                                                                                                                                                                                                                                                                                                                                                                                                                                                                                                                                                                                                                                                                                                                                                                                                                                                                                                                                                                                                                                                                                                                                                                                                                                                                                                                                                                                                                                                                                                                                                                                                                                                                                                                                                                                                                                                                                                                                                                                                                                | TION PRIOR TO BE  | GINNING ANY INSTALLATION   |  |  |  |  |
| NOTE: CONTRACTOR MUST SCHEDULE AN INSPECTION AND GAIN APPROVAL OF ALL COMPONENTS PRIOR TO COVERING                                                                                                                                                                                                                                                                                                                         |                                                                                                                                                                                                                                                                                                                                                                                                                                                                                                                                                                                                                                                                                                                                                                                                                                                                                                                                                                                                                                                                                                                                                                                                                                                                                                                                                                                                                                                                                                                                                                                                                                                                                                                                                                                                                                                                                                                                                                                                                                                                                                                                |                   |                            |  |  |  |  |
| NOTE: STON                                                                                                                                                                                                                                                                                                                                                                                                                 | OTE: STONE MUST BE APPROVED BY HEALTH DEPARTMENT AND GRAVEL TICKET MUST BE AVAILABLE FOR REVIEW.                                                                                                                                                                                                                                                                                                                                                                                                                                                                                                                                                                                                                                                                                                                                                                                                                                                                                                                                                                                                                                                                                                                                                                                                                                                                                                                                                                                                                                                                                                                                                                                                                                                                                                                                                                                                                                                                                                                                                                                                                               |                   |                            |  |  |  |  |
| NOTE: WATERTIGHT SEPTIC TANKS REQUIRED                                                                                                                                                                                                                                                                                                                                                                                     |                                                                                                                                                                                                                                                                                                                                                                                                                                                                                                                                                                                                                                                                                                                                                                                                                                                                                                                                                                                                                                                                                                                                                                                                                                                                                                                                                                                                                                                                                                                                                                                                                                                                                                                                                                                                                                                                                                                                                                                                                                                                                                                                |                   |                            |  |  |  |  |
|                                                                                                                                                                                                                                                                                                                                                                                                                            | OTE: ALL PARTS OF SEPTIC SYSTEM SHALL BE AT LEAST 100 FEET DOWNGRADIENT FROM ANY WATER WELL                                                                                                                                                                                                                                                                                                                                                                                                                                                                                                                                                                                                                                                                                                                                                                                                                                                                                                                                                                                                                                                                                                                                                                                                                                                                                                                                                                                                                                                                                                                                                                                                                                                                                                                                                                                                                                                                                                                                                                                                                                    |                   |                            |  |  |  |  |
| IOTE: MANHOLE RISERS REQUIRED ON ALL SEPTIC TANKS AND PUMP CHAMBERS  IOTE: AN ELECTRICAL PERMIT IS REQUIRED FOR INSTALLATION OF ANY ELECTRICAL COMPONENTS OF THE SYSTEM                                                                                                                                                                                                                                                    |                                                                                                                                                                                                                                                                                                                                                                                                                                                                                                                                                                                                                                                                                                                                                                                                                                                                                                                                                                                                                                                                                                                                                                                                                                                                                                                                                                                                                                                                                                                                                                                                                                                                                                                                                                                                                                                                                                                                                                                                                                                                                                                                |                   |                            |  |  |  |  |
| NO(12) / NO(2)                                                                                                                                                                                                                                                                                                                                                                                                             | The state of the s | TI ELECTRICAL CO. | on onemion incorpiem       |  |  |  |  |
| NOTE: THE HCHD DOES NOT WARRANTY ANY SYSTEM AND CANNOT GUARANTEE THE PERFORMANCE OF THIS SYSTEM AS DESIGNED. BY ACCEPTING THIS PERMIT, THE OWNER AND/OR APPLICANT ACKOWLEDGE THAT THE SPECIFICATIONS DETAILED IN THIS DESIGN ARE ONE POSSIBLE OPTION AND THAT THE HCHD WILL REVIEW OTHER PROPOSALS. YOU HAVE THE OPTION TO SEEK THE ADVICE OF A QUALIFIED DESIGN CONSULTANT OR PROFESSIONAL ENGINEER FOR FURTHER GUIADNCE. |                                                                                                                                                                                                                                                                                                                                                                                                                                                                                                                                                                                                                                                                                                                                                                                                                                                                                                                                                                                                                                                                                                                                                                                                                                                                                                                                                                                                                                                                                                                                                                                                                                                                                                                                                                                                                                                                                                                                                                                                                                                                                                                                |                   |                            |  |  |  |  |
|                                                                                                                                                                                                                                                                                                                                                                                                                            | E: MDE RECOMMENDS SEPTIC TANKS, BAT, AND OTHER PRETREATMENT UNITS BE PUMPED AT A FREQUENCY ADEQUATE TO ENSURE THAT SOLIDS ARE NOT DISCHARGED TO THE DISPOSAL AREA                                                                                                                                                                                                                                                                                                                                                                                                                                                                                                                                                                                                                                                                                                                                                                                                                                                                                                                                                                                                                                                                                                                                                                                                                                                                                                                                                                                                                                                                                                                                                                                                                                                                                                                                                                                                                                                                                                                                                              |                   |                            |  |  |  |  |
| NEITHER THE HOWARD COUNTY COUNCIL NOR THE HEALTH DEPARTMENT IS RESPONSIBLE FOR THE                                                                                                                                                                                                                                                                                                                                         |                                                                                                                                                                                                                                                                                                                                                                                                                                                                                                                                                                                                                                                                                                                                                                                                                                                                                                                                                                                                                                                                                                                                                                                                                                                                                                                                                                                                                                                                                                                                                                                                                                                                                                                                                                                                                                                                                                                                                                                                                                                                                                                                |                   |                            |  |  |  |  |