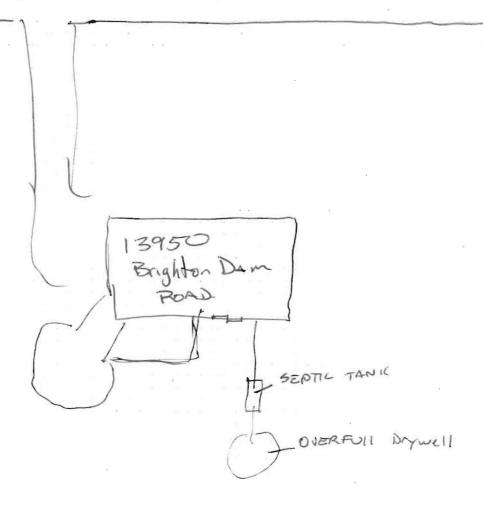

Maura J. Rossman, M.D., Health Officer

| RECEIPT                                                                                                                                                                                                                                                                                                                                                                                                                    | DATE: 9/1/2015 ONSITE SEWAGE DISP                                                                                                                                                                                                                                                                                                                                                                                                                                                                                                                                                                                                                                                                                                                                                                                                                                                                                                                                                                                                                                                                                                                                                                                                                                                                                                                                                                                                                                                                                                                                                                                                                                                                                                                                                                                                                                                                                                                                                                                                                                                                                              | OSAL SYSTE        | <b>M</b> P 557353          |  |  |  |  |
|----------------------------------------------------------------------------------------------------------------------------------------------------------------------------------------------------------------------------------------------------------------------------------------------------------------------------------------------------------------------------------------------------------------------------|--------------------------------------------------------------------------------------------------------------------------------------------------------------------------------------------------------------------------------------------------------------------------------------------------------------------------------------------------------------------------------------------------------------------------------------------------------------------------------------------------------------------------------------------------------------------------------------------------------------------------------------------------------------------------------------------------------------------------------------------------------------------------------------------------------------------------------------------------------------------------------------------------------------------------------------------------------------------------------------------------------------------------------------------------------------------------------------------------------------------------------------------------------------------------------------------------------------------------------------------------------------------------------------------------------------------------------------------------------------------------------------------------------------------------------------------------------------------------------------------------------------------------------------------------------------------------------------------------------------------------------------------------------------------------------------------------------------------------------------------------------------------------------------------------------------------------------------------------------------------------------------------------------------------------------------------------------------------------------------------------------------------------------------------------------------------------------------------------------------------------------|-------------------|----------------------------|--|--|--|--|
| APPROVAL                                                                                                                                                                                                                                                                                                                                                                                                                   | DATE: 10/5/15 (KAN) PERMIT:                                                                                                                                                                                                                                                                                                                                                                                                                                                                                                                                                                                                                                                                                                                                                                                                                                                                                                                                                                                                                                                                                                                                                                                                                                                                                                                                                                                                                                                                                                                                                                                                                                                                                                                                                                                                                                                                                                                                                                                                                                                                                                    | REPAIR            | A Repair                   |  |  |  |  |
| PROPERTY ADDRESS: 13950 Brighton Dam Road                                                                                                                                                                                                                                                                                                                                                                                  |                                                                                                                                                                                                                                                                                                                                                                                                                                                                                                                                                                                                                                                                                                                                                                                                                                                                                                                                                                                                                                                                                                                                                                                                                                                                                                                                                                                                                                                                                                                                                                                                                                                                                                                                                                                                                                                                                                                                                                                                                                                                                                                                |                   |                            |  |  |  |  |
| SUBDIVISIO                                                                                                                                                                                                                                                                                                                                                                                                                 | N: Aintree Est.                                                                                                                                                                                                                                                                                                                                                                                                                                                                                                                                                                                                                                                                                                                                                                                                                                                                                                                                                                                                                                                                                                                                                                                                                                                                                                                                                                                                                                                                                                                                                                                                                                                                                                                                                                                                                                                                                                                                                                                                                                                                                                                | LOT:              | 13 TAX ID: 5344174         |  |  |  |  |
| CONTRACTO                                                                                                                                                                                                                                                                                                                                                                                                                  | PR: Fogles Septic                                                                                                                                                                                                                                                                                                                                                                                                                                                                                                                                                                                                                                                                                                                                                                                                                                                                                                                                                                                                                                                                                                                                                                                                                                                                                                                                                                                                                                                                                                                                                                                                                                                                                                                                                                                                                                                                                                                                                                                                                                                                                                              | EMAIL:            | Kevin@foglesinc.com        |  |  |  |  |
| CONTRACTOR ADDRESS: 580 Obrecht Road, Sykesville MD PHONE: 410-795-5670                                                                                                                                                                                                                                                                                                                                                    |                                                                                                                                                                                                                                                                                                                                                                                                                                                                                                                                                                                                                                                                                                                                                                                                                                                                                                                                                                                                                                                                                                                                                                                                                                                                                                                                                                                                                                                                                                                                                                                                                                                                                                                                                                                                                                                                                                                                                                                                                                                                                                                                |                   |                            |  |  |  |  |
| PROPERTY OWNER: Brincefield EMAIL:                                                                                                                                                                                                                                                                                                                                                                                         |                                                                                                                                                                                                                                                                                                                                                                                                                                                                                                                                                                                                                                                                                                                                                                                                                                                                                                                                                                                                                                                                                                                                                                                                                                                                                                                                                                                                                                                                                                                                                                                                                                                                                                                                                                                                                                                                                                                                                                                                                                                                                                                                |                   |                            |  |  |  |  |
| OWNER ADD                                                                                                                                                                                                                                                                                                                                                                                                                  | DRESS: 13950 Brighton Dam Road                                                                                                                                                                                                                                                                                                                                                                                                                                                                                                                                                                                                                                                                                                                                                                                                                                                                                                                                                                                                                                                                                                                                                                                                                                                                                                                                                                                                                                                                                                                                                                                                                                                                                                                                                                                                                                                                                                                                                                                                                                                                                                 |                   | PHONE:                     |  |  |  |  |
| SEPTIC TANK SIZE (GALLONS): N/a PUMP CHAMBER CAPACITY (GALLONS): N/a PUMP SIZE: N/a                                                                                                                                                                                                                                                                                                                                        |                                                                                                                                                                                                                                                                                                                                                                                                                                                                                                                                                                                                                                                                                                                                                                                                                                                                                                                                                                                                                                                                                                                                                                                                                                                                                                                                                                                                                                                                                                                                                                                                                                                                                                                                                                                                                                                                                                                                                                                                                                                                                                                                |                   |                            |  |  |  |  |
| NUMBER OF                                                                                                                                                                                                                                                                                                                                                                                                                  | BEDROOMS: 4 HOUSE SQ. FT.                                                                                                                                                                                                                                                                                                                                                                                                                                                                                                                                                                                                                                                                                                                                                                                                                                                                                                                                                                                                                                                                                                                                                                                                                                                                                                                                                                                                                                                                                                                                                                                                                                                                                                                                                                                                                                                                                                                                                                                                                                                                                                      | n/a               | APPLICATION RATE: 1.2      |  |  |  |  |
| DISTRIBUTION SYSTEM: GRAVITY FED 🖂 LOW PRESSURE DOSED                                                                                                                                                                                                                                                                                                                                                                      |                                                                                                                                                                                                                                                                                                                                                                                                                                                                                                                                                                                                                                                                                                                                                                                                                                                                                                                                                                                                                                                                                                                                                                                                                                                                                                                                                                                                                                                                                                                                                                                                                                                                                                                                                                                                                                                                                                                                                                                                                                                                                                                                |                   |                            |  |  |  |  |
|                                                                                                                                                                                                                                                                                                                                                                                                                            | LINEAR FEET REQUIRED: 90'                                                                                                                                                                                                                                                                                                                                                                                                                                                                                                                                                                                                                                                                                                                                                                                                                                                                                                                                                                                                                                                                                                                                                                                                                                                                                                                                                                                                                                                                                                                                                                                                                                                                                                                                                                                                                                                                                                                                                                                                                                                                                                      |                   | INLET DEPTH: 3'            |  |  |  |  |
| TRENCHES:                                                                                                                                                                                                                                                                                                                                                                                                                  | TRENCH WIDTH: 2'                                                                                                                                                                                                                                                                                                                                                                                                                                                                                                                                                                                                                                                                                                                                                                                                                                                                                                                                                                                                                                                                                                                                                                                                                                                                                                                                                                                                                                                                                                                                                                                                                                                                                                                                                                                                                                                                                                                                                                                                                                                                                                               | MAXIMUN           |                            |  |  |  |  |
| 5.                                                                                                                                                                                                                                                                                                                                                                                                                         | MINIMUM SPACE                                                                                                                                                                                                                                                                                                                                                                                                                                                                                                                                                                                                                                                                                                                                                                                                                                                                                                                                                                                                                                                                                                                                                                                                                                                                                                                                                                                                                                                                                                                                                                                                                                                                                                                                                                                                                                                                                                                                                                                                                                                                                                                  |                   |                            |  |  |  |  |
|                                                                                                                                                                                                                                                                                                                                                                                                                            | BETWEEN TRENCHES: 12'                                                                                                                                                                                                                                                                                                                                                                                                                                                                                                                                                                                                                                                                                                                                                                                                                                                                                                                                                                                                                                                                                                                                                                                                                                                                                                                                                                                                                                                                                                                                                                                                                                                                                                                                                                                                                                                                                                                                                                                                                                                                                                          | EFFECTIVE AREA B  | EGINNING DEPTH: 5'         |  |  |  |  |
| LOCATION:                                                                                                                                                                                                                                                                                                                                                                                                                  | TO BE STAKED BY SANITARIAN DURING PRE-CONSTRUCT                                                                                                                                                                                                                                                                                                                                                                                                                                                                                                                                                                                                                                                                                                                                                                                                                                                                                                                                                                                                                                                                                                                                                                                                                                                                                                                                                                                                                                                                                                                                                                                                                                                                                                                                                                                                                                                                                                                                                                                                                                                                                | TION INSPECTION.  |                            |  |  |  |  |
| Trenches staked at time of perc test. Aprx. 5-6' of fill. Effective area starting around 5'. Install 2x45' trenches on true contour just below existing failed drywells.  NOTES:                                                                                                                                                                                                                                           |                                                                                                                                                                                                                                                                                                                                                                                                                                                                                                                                                                                                                                                                                                                                                                                                                                                                                                                                                                                                                                                                                                                                                                                                                                                                                                                                                                                                                                                                                                                                                                                                                                                                                                                                                                                                                                                                                                                                                                                                                                                                                                                                |                   |                            |  |  |  |  |
| ISSUED BY:                                                                                                                                                                                                                                                                                                                                                                                                                 | K. Wolf, LEHS ISSUE DATE:                                                                                                                                                                                                                                                                                                                                                                                                                                                                                                                                                                                                                                                                                                                                                                                                                                                                                                                                                                                                                                                                                                                                                                                                                                                                                                                                                                                                                                                                                                                                                                                                                                                                                                                                                                                                                                                                                                                                                                                                                                                                                                      | 9/18/2015         | EXPIRATION DATE: 9/18/2016 |  |  |  |  |
| NOTE: CON                                                                                                                                                                                                                                                                                                                                                                                                                  | TRACTOR MUST SCHEDULE A PRE-CONSTRUCTION INSPEC                                                                                                                                                                                                                                                                                                                                                                                                                                                                                                                                                                                                                                                                                                                                                                                                                                                                                                                                                                                                                                                                                                                                                                                                                                                                                                                                                                                                                                                                                                                                                                                                                                                                                                                                                                                                                                                                                                                                                                                                                                                                                | TION PRIOR TO BE  | GINNING ANY INSTALLATION   |  |  |  |  |
| NOTE: CONTRACTOR MUST SCHEDULE AN INSPECTION AND GAIN APPROVAL OF ALL COMPONENTS PRIOR TO COVERING                                                                                                                                                                                                                                                                                                                         |                                                                                                                                                                                                                                                                                                                                                                                                                                                                                                                                                                                                                                                                                                                                                                                                                                                                                                                                                                                                                                                                                                                                                                                                                                                                                                                                                                                                                                                                                                                                                                                                                                                                                                                                                                                                                                                                                                                                                                                                                                                                                                                                |                   |                            |  |  |  |  |
| NOTE: STON                                                                                                                                                                                                                                                                                                                                                                                                                 | OTE: STONE MUST BE APPROVED BY HEALTH DEPARTMENT AND GRAVEL TICKET MUST BE AVAILABLE FOR REVIEW.                                                                                                                                                                                                                                                                                                                                                                                                                                                                                                                                                                                                                                                                                                                                                                                                                                                                                                                                                                                                                                                                                                                                                                                                                                                                                                                                                                                                                                                                                                                                                                                                                                                                                                                                                                                                                                                                                                                                                                                                                               |                   |                            |  |  |  |  |
| NOTE: WATERTIGHT SEPTIC TANKS REQUIRED                                                                                                                                                                                                                                                                                                                                                                                     |                                                                                                                                                                                                                                                                                                                                                                                                                                                                                                                                                                                                                                                                                                                                                                                                                                                                                                                                                                                                                                                                                                                                                                                                                                                                                                                                                                                                                                                                                                                                                                                                                                                                                                                                                                                                                                                                                                                                                                                                                                                                                                                                |                   |                            |  |  |  |  |
|                                                                                                                                                                                                                                                                                                                                                                                                                            | OTE: ALL PARTS OF SEPTIC SYSTEM SHALL BE AT LEAST 100 FEET DOWNGRADIENT FROM ANY WATER WELL                                                                                                                                                                                                                                                                                                                                                                                                                                                                                                                                                                                                                                                                                                                                                                                                                                                                                                                                                                                                                                                                                                                                                                                                                                                                                                                                                                                                                                                                                                                                                                                                                                                                                                                                                                                                                                                                                                                                                                                                                                    |                   |                            |  |  |  |  |
| IOTE: MANHOLE RISERS REQUIRED ON ALL SEPTIC TANKS AND PUMP CHAMBERS  IOTE: AN ELECTRICAL PERMIT IS REQUIRED FOR INSTALLATION OF ANY ELECTRICAL COMPONENTS OF THE SYSTEM                                                                                                                                                                                                                                                    |                                                                                                                                                                                                                                                                                                                                                                                                                                                                                                                                                                                                                                                                                                                                                                                                                                                                                                                                                                                                                                                                                                                                                                                                                                                                                                                                                                                                                                                                                                                                                                                                                                                                                                                                                                                                                                                                                                                                                                                                                                                                                                                                |                   |                            |  |  |  |  |
| NO(12) / NO(2)                                                                                                                                                                                                                                                                                                                                                                                                             | The state of the s | TI ELECTRICAL CO. | on onemion incorpiem       |  |  |  |  |
| NOTE: THE HCHD DOES NOT WARRANTY ANY SYSTEM AND CANNOT GUARANTEE THE PERFORMANCE OF THIS SYSTEM AS DESIGNED. BY ACCEPTING THIS PERMIT, THE OWNER AND/OR APPLICANT ACKOWLEDGE THAT THE SPECIFICATIONS DETAILED IN THIS DESIGN ARE ONE POSSIBLE OPTION AND THAT THE HCHD WILL REVIEW OTHER PROPOSALS. YOU HAVE THE OPTION TO SEEK THE ADVICE OF A QUALIFIED DESIGN CONSULTANT OR PROFESSIONAL ENGINEER FOR FURTHER GUIADNCE. |                                                                                                                                                                                                                                                                                                                                                                                                                                                                                                                                                                                                                                                                                                                                                                                                                                                                                                                                                                                                                                                                                                                                                                                                                                                                                                                                                                                                                                                                                                                                                                                                                                                                                                                                                                                                                                                                                                                                                                                                                                                                                                                                |                   |                            |  |  |  |  |
|                                                                                                                                                                                                                                                                                                                                                                                                                            | E: MDE RECOMMENDS SEPTIC TANKS, BAT, AND OTHER PRETREATMENT UNITS BE PUMPED AT A FREQUENCY ADEQUATE TO ENSURE THAT SOLIDS ARE NOT DISCHARGED TO THE DISPOSAL AREA                                                                                                                                                                                                                                                                                                                                                                                                                                                                                                                                                                                                                                                                                                                                                                                                                                                                                                                                                                                                                                                                                                                                                                                                                                                                                                                                                                                                                                                                                                                                                                                                                                                                                                                                                                                                                                                                                                                                                              |                   |                            |  |  |  |  |
| NEITHER THE HOWARD COUNTY COUNCIL NOR THE HEALTH DEPARTMENT IS RESPONSIBLE FOR THE                                                                                                                                                                                                                                                                                                                                         |                                                                                                                                                                                                                                                                                                                                                                                                                                                                                                                                                                                                                                                                                                                                                                                                                                                                                                                                                                                                                                                                                                                                                                                                                                                                                                                                                                                                                                                                                                                                                                                                                                                                                                                                                                                                                                                                                                                                                                                                                                                                                                                                |                   |                            |  |  |  |  |