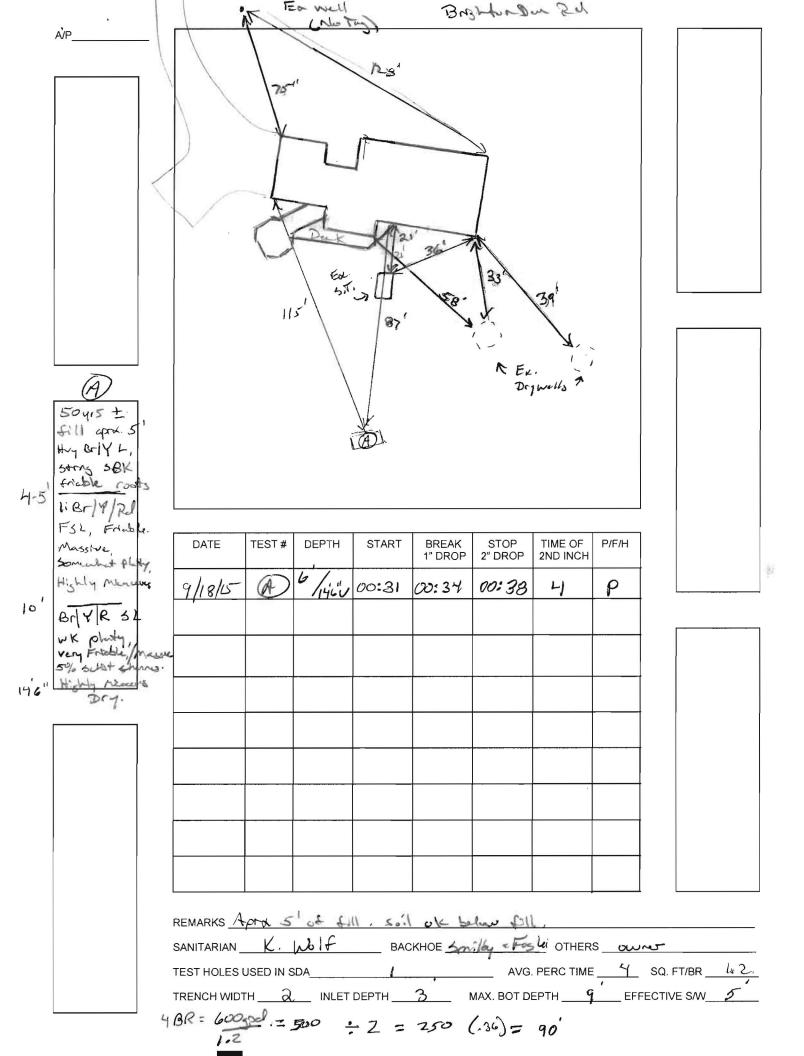

Maura J. Rossman, M.D., Health Officer

| RECEIPT                                                                                                                                                                                                                                                                                                                                                                                                                    | DATE: 9/1/2015 ONSITE SEWAGE DISP                                                                                                                                                                                                                                                                                                                                                                                                                                                                                                                                                                                                                                                                                                                                                                                                                                                                                                                                                                                                                                                                                                                                                                                                                                                                                                                                                                                                                                                                                                                                                                                                                                                                                                                                                                                                                                                                                                                                                                                                                                                                                              | OSAL SYSTE        | <b>M</b> P 557353          |  |  |  |  |
|----------------------------------------------------------------------------------------------------------------------------------------------------------------------------------------------------------------------------------------------------------------------------------------------------------------------------------------------------------------------------------------------------------------------------|--------------------------------------------------------------------------------------------------------------------------------------------------------------------------------------------------------------------------------------------------------------------------------------------------------------------------------------------------------------------------------------------------------------------------------------------------------------------------------------------------------------------------------------------------------------------------------------------------------------------------------------------------------------------------------------------------------------------------------------------------------------------------------------------------------------------------------------------------------------------------------------------------------------------------------------------------------------------------------------------------------------------------------------------------------------------------------------------------------------------------------------------------------------------------------------------------------------------------------------------------------------------------------------------------------------------------------------------------------------------------------------------------------------------------------------------------------------------------------------------------------------------------------------------------------------------------------------------------------------------------------------------------------------------------------------------------------------------------------------------------------------------------------------------------------------------------------------------------------------------------------------------------------------------------------------------------------------------------------------------------------------------------------------------------------------------------------------------------------------------------------|-------------------|----------------------------|--|--|--|--|
| APPROVAL                                                                                                                                                                                                                                                                                                                                                                                                                   | DATE: 10/5/15 (KAN) PERMIT:                                                                                                                                                                                                                                                                                                                                                                                                                                                                                                                                                                                                                                                                                                                                                                                                                                                                                                                                                                                                                                                                                                                                                                                                                                                                                                                                                                                                                                                                                                                                                                                                                                                                                                                                                                                                                                                                                                                                                                                                                                                                                                    | REPAIR            | A Repair                   |  |  |  |  |
| PROPERTY ADDRESS: 13950 Brighton Dam Road                                                                                                                                                                                                                                                                                                                                                                                  |                                                                                                                                                                                                                                                                                                                                                                                                                                                                                                                                                                                                                                                                                                                                                                                                                                                                                                                                                                                                                                                                                                                                                                                                                                                                                                                                                                                                                                                                                                                                                                                                                                                                                                                                                                                                                                                                                                                                                                                                                                                                                                                                |                   |                            |  |  |  |  |
| SUBDIVISIO                                                                                                                                                                                                                                                                                                                                                                                                                 | N: Aintree Est.                                                                                                                                                                                                                                                                                                                                                                                                                                                                                                                                                                                                                                                                                                                                                                                                                                                                                                                                                                                                                                                                                                                                                                                                                                                                                                                                                                                                                                                                                                                                                                                                                                                                                                                                                                                                                                                                                                                                                                                                                                                                                                                | LOT:              | 13 TAX ID: 5344174         |  |  |  |  |
| CONTRACTO                                                                                                                                                                                                                                                                                                                                                                                                                  | PR: Fogles Septic                                                                                                                                                                                                                                                                                                                                                                                                                                                                                                                                                                                                                                                                                                                                                                                                                                                                                                                                                                                                                                                                                                                                                                                                                                                                                                                                                                                                                                                                                                                                                                                                                                                                                                                                                                                                                                                                                                                                                                                                                                                                                                              | EMAIL:            | Kevin@foglesinc.com        |  |  |  |  |
| CONTRACTOR ADDRESS: 580 Obrecht Road, Sykesville MD PHONE: 410-795-5670                                                                                                                                                                                                                                                                                                                                                    |                                                                                                                                                                                                                                                                                                                                                                                                                                                                                                                                                                                                                                                                                                                                                                                                                                                                                                                                                                                                                                                                                                                                                                                                                                                                                                                                                                                                                                                                                                                                                                                                                                                                                                                                                                                                                                                                                                                                                                                                                                                                                                                                |                   |                            |  |  |  |  |
| PROPERTY OWNER: Brincefield EMAIL:                                                                                                                                                                                                                                                                                                                                                                                         |                                                                                                                                                                                                                                                                                                                                                                                                                                                                                                                                                                                                                                                                                                                                                                                                                                                                                                                                                                                                                                                                                                                                                                                                                                                                                                                                                                                                                                                                                                                                                                                                                                                                                                                                                                                                                                                                                                                                                                                                                                                                                                                                |                   |                            |  |  |  |  |
| OWNER ADD                                                                                                                                                                                                                                                                                                                                                                                                                  | DRESS: 13950 Brighton Dam Road                                                                                                                                                                                                                                                                                                                                                                                                                                                                                                                                                                                                                                                                                                                                                                                                                                                                                                                                                                                                                                                                                                                                                                                                                                                                                                                                                                                                                                                                                                                                                                                                                                                                                                                                                                                                                                                                                                                                                                                                                                                                                                 |                   | PHONE:                     |  |  |  |  |
| SEPTIC TANK SIZE (GALLONS): N/a PUMP CHAMBER CAPACITY (GALLONS): N/a PUMP SIZE: N/a                                                                                                                                                                                                                                                                                                                                        |                                                                                                                                                                                                                                                                                                                                                                                                                                                                                                                                                                                                                                                                                                                                                                                                                                                                                                                                                                                                                                                                                                                                                                                                                                                                                                                                                                                                                                                                                                                                                                                                                                                                                                                                                                                                                                                                                                                                                                                                                                                                                                                                |                   |                            |  |  |  |  |
| NUMBER OF                                                                                                                                                                                                                                                                                                                                                                                                                  | BEDROOMS: 4 HOUSE SQ. FT.                                                                                                                                                                                                                                                                                                                                                                                                                                                                                                                                                                                                                                                                                                                                                                                                                                                                                                                                                                                                                                                                                                                                                                                                                                                                                                                                                                                                                                                                                                                                                                                                                                                                                                                                                                                                                                                                                                                                                                                                                                                                                                      | n/a               | APPLICATION RATE: 1.2      |  |  |  |  |
| DISTRIBUTION SYSTEM: GRAVITY FED 🖂 LOW PRESSURE DOSED                                                                                                                                                                                                                                                                                                                                                                      |                                                                                                                                                                                                                                                                                                                                                                                                                                                                                                                                                                                                                                                                                                                                                                                                                                                                                                                                                                                                                                                                                                                                                                                                                                                                                                                                                                                                                                                                                                                                                                                                                                                                                                                                                                                                                                                                                                                                                                                                                                                                                                                                |                   |                            |  |  |  |  |
|                                                                                                                                                                                                                                                                                                                                                                                                                            | LINEAR FEET REQUIRED: 90'                                                                                                                                                                                                                                                                                                                                                                                                                                                                                                                                                                                                                                                                                                                                                                                                                                                                                                                                                                                                                                                                                                                                                                                                                                                                                                                                                                                                                                                                                                                                                                                                                                                                                                                                                                                                                                                                                                                                                                                                                                                                                                      |                   | INLET DEPTH: 3'            |  |  |  |  |
| TRENCHES:                                                                                                                                                                                                                                                                                                                                                                                                                  | TRENCH WIDTH: 2'                                                                                                                                                                                                                                                                                                                                                                                                                                                                                                                                                                                                                                                                                                                                                                                                                                                                                                                                                                                                                                                                                                                                                                                                                                                                                                                                                                                                                                                                                                                                                                                                                                                                                                                                                                                                                                                                                                                                                                                                                                                                                                               | MAXIMUN           |                            |  |  |  |  |
| 5.                                                                                                                                                                                                                                                                                                                                                                                                                         | MINIMUM SPACE                                                                                                                                                                                                                                                                                                                                                                                                                                                                                                                                                                                                                                                                                                                                                                                                                                                                                                                                                                                                                                                                                                                                                                                                                                                                                                                                                                                                                                                                                                                                                                                                                                                                                                                                                                                                                                                                                                                                                                                                                                                                                                                  |                   |                            |  |  |  |  |
|                                                                                                                                                                                                                                                                                                                                                                                                                            | BETWEEN TRENCHES: 12'                                                                                                                                                                                                                                                                                                                                                                                                                                                                                                                                                                                                                                                                                                                                                                                                                                                                                                                                                                                                                                                                                                                                                                                                                                                                                                                                                                                                                                                                                                                                                                                                                                                                                                                                                                                                                                                                                                                                                                                                                                                                                                          | EFFECTIVE AREA B  | EGINNING DEPTH: 5'         |  |  |  |  |
| LOCATION:                                                                                                                                                                                                                                                                                                                                                                                                                  | TO BE STAKED BY SANITARIAN DURING PRE-CONSTRUCT                                                                                                                                                                                                                                                                                                                                                                                                                                                                                                                                                                                                                                                                                                                                                                                                                                                                                                                                                                                                                                                                                                                                                                                                                                                                                                                                                                                                                                                                                                                                                                                                                                                                                                                                                                                                                                                                                                                                                                                                                                                                                | TION INSPECTION.  |                            |  |  |  |  |
| Trenches staked at time of perc test. Aprx. 5-6' of fill. Effective area starting around 5'. Install 2x45' trenches on true contour just below existing failed drywells.  NOTES:                                                                                                                                                                                                                                           |                                                                                                                                                                                                                                                                                                                                                                                                                                                                                                                                                                                                                                                                                                                                                                                                                                                                                                                                                                                                                                                                                                                                                                                                                                                                                                                                                                                                                                                                                                                                                                                                                                                                                                                                                                                                                                                                                                                                                                                                                                                                                                                                |                   |                            |  |  |  |  |
| ISSUED BY:                                                                                                                                                                                                                                                                                                                                                                                                                 | K. Wolf, LEHS ISSUE DATE:                                                                                                                                                                                                                                                                                                                                                                                                                                                                                                                                                                                                                                                                                                                                                                                                                                                                                                                                                                                                                                                                                                                                                                                                                                                                                                                                                                                                                                                                                                                                                                                                                                                                                                                                                                                                                                                                                                                                                                                                                                                                                                      | 9/18/2015         | EXPIRATION DATE: 9/18/2016 |  |  |  |  |
| NOTE: CON                                                                                                                                                                                                                                                                                                                                                                                                                  | TRACTOR MUST SCHEDULE A PRE-CONSTRUCTION INSPEC                                                                                                                                                                                                                                                                                                                                                                                                                                                                                                                                                                                                                                                                                                                                                                                                                                                                                                                                                                                                                                                                                                                                                                                                                                                                                                                                                                                                                                                                                                                                                                                                                                                                                                                                                                                                                                                                                                                                                                                                                                                                                | TION PRIOR TO BE  | GINNING ANY INSTALLATION   |  |  |  |  |
| NOTE: CONTRACTOR MUST SCHEDULE AN INSPECTION AND GAIN APPROVAL OF ALL COMPONENTS PRIOR TO COVERING                                                                                                                                                                                                                                                                                                                         |                                                                                                                                                                                                                                                                                                                                                                                                                                                                                                                                                                                                                                                                                                                                                                                                                                                                                                                                                                                                                                                                                                                                                                                                                                                                                                                                                                                                                                                                                                                                                                                                                                                                                                                                                                                                                                                                                                                                                                                                                                                                                                                                |                   |                            |  |  |  |  |
| NOTE: STON                                                                                                                                                                                                                                                                                                                                                                                                                 | OTE: STONE MUST BE APPROVED BY HEALTH DEPARTMENT AND GRAVEL TICKET MUST BE AVAILABLE FOR REVIEW.                                                                                                                                                                                                                                                                                                                                                                                                                                                                                                                                                                                                                                                                                                                                                                                                                                                                                                                                                                                                                                                                                                                                                                                                                                                                                                                                                                                                                                                                                                                                                                                                                                                                                                                                                                                                                                                                                                                                                                                                                               |                   |                            |  |  |  |  |
| NOTE: WATERTIGHT SEPTIC TANKS REQUIRED                                                                                                                                                                                                                                                                                                                                                                                     |                                                                                                                                                                                                                                                                                                                                                                                                                                                                                                                                                                                                                                                                                                                                                                                                                                                                                                                                                                                                                                                                                                                                                                                                                                                                                                                                                                                                                                                                                                                                                                                                                                                                                                                                                                                                                                                                                                                                                                                                                                                                                                                                |                   |                            |  |  |  |  |
|                                                                                                                                                                                                                                                                                                                                                                                                                            | OTE: ALL PARTS OF SEPTIC SYSTEM SHALL BE AT LEAST 100 FEET DOWNGRADIENT FROM ANY WATER WELL                                                                                                                                                                                                                                                                                                                                                                                                                                                                                                                                                                                                                                                                                                                                                                                                                                                                                                                                                                                                                                                                                                                                                                                                                                                                                                                                                                                                                                                                                                                                                                                                                                                                                                                                                                                                                                                                                                                                                                                                                                    |                   |                            |  |  |  |  |
| IOTE: MANHOLE RISERS REQUIRED ON ALL SEPTIC TANKS AND PUMP CHAMBERS  IOTE: AN ELECTRICAL PERMIT IS REQUIRED FOR INSTALLATION OF ANY ELECTRICAL COMPONENTS OF THE SYSTEM                                                                                                                                                                                                                                                    |                                                                                                                                                                                                                                                                                                                                                                                                                                                                                                                                                                                                                                                                                                                                                                                                                                                                                                                                                                                                                                                                                                                                                                                                                                                                                                                                                                                                                                                                                                                                                                                                                                                                                                                                                                                                                                                                                                                                                                                                                                                                                                                                |                   |                            |  |  |  |  |
| NO(12) / NO(2)                                                                                                                                                                                                                                                                                                                                                                                                             | The state of the s | TI ELECTRICAL CO. | on onemion incorpiem       |  |  |  |  |
| NOTE: THE HCHD DOES NOT WARRANTY ANY SYSTEM AND CANNOT GUARANTEE THE PERFORMANCE OF THIS SYSTEM AS DESIGNED. BY ACCEPTING THIS PERMIT, THE OWNER AND/OR APPLICANT ACKOWLEDGE THAT THE SPECIFICATIONS DETAILED IN THIS DESIGN ARE ONE POSSIBLE OPTION AND THAT THE HCHD WILL REVIEW OTHER PROPOSALS. YOU HAVE THE OPTION TO SEEK THE ADVICE OF A QUALIFIED DESIGN CONSULTANT OR PROFESSIONAL ENGINEER FOR FURTHER GUIADNCE. |                                                                                                                                                                                                                                                                                                                                                                                                                                                                                                                                                                                                                                                                                                                                                                                                                                                                                                                                                                                                                                                                                                                                                                                                                                                                                                                                                                                                                                                                                                                                                                                                                                                                                                                                                                                                                                                                                                                                                                                                                                                                                                                                |                   |                            |  |  |  |  |
|                                                                                                                                                                                                                                                                                                                                                                                                                            | E: MDE RECOMMENDS SEPTIC TANKS, BAT, AND OTHER PRETREATMENT UNITS BE PUMPED AT A FREQUENCY ADEQUATE TO ENSURE THAT SOLIDS ARE NOT DISCHARGED TO THE DISPOSAL AREA                                                                                                                                                                                                                                                                                                                                                                                                                                                                                                                                                                                                                                                                                                                                                                                                                                                                                                                                                                                                                                                                                                                                                                                                                                                                                                                                                                                                                                                                                                                                                                                                                                                                                                                                                                                                                                                                                                                                                              |                   |                            |  |  |  |  |
| NEITHER THE HOWARD COUNTY COUNCIL NOR THE HEALTH DEPARTMENT IS RESPONSIBLE FOR THE                                                                                                                                                                                                                                                                                                                                         |                                                                                                                                                                                                                                                                                                                                                                                                                                                                                                                                                                                                                                                                                                                                                                                                                                                                                                                                                                                                                                                                                                                                                                                                                                                                                                                                                                                                                                                                                                                                                                                                                                                                                                                                                                                                                                                                                                                                                                                                                                                                                                                                |                   |                            |  |  |  |  |