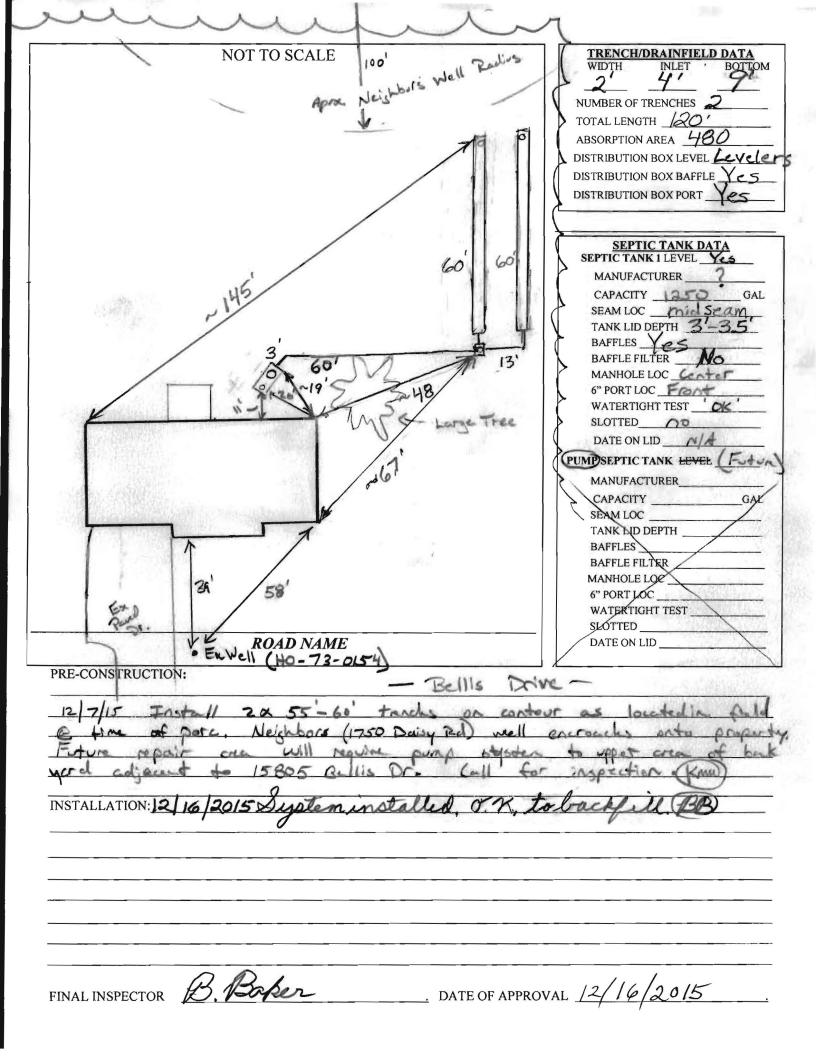

Maura J. Rossman, M.D., Health Officer

| RECEIPT I                                                                                               | DATE: 11/9/15 ONSITE SEWAGE DISPOSAL SYSTEM                                                                  | 557452            |  |  |  |
|---------------------------------------------------------------------------------------------------------|--------------------------------------------------------------------------------------------------------------|-------------------|--|--|--|
| APPROVAL I                                                                                              | DATE: PERMIT: REPAIR                                                                                         | A                 |  |  |  |
| PROPERTY A                                                                                              | DDRESS: 15809 Bellis Drive                                                                                   |                   |  |  |  |
| SUBDIVISION                                                                                             | I: Liabon Meadows LOT: 3 TAX ID:                                                                             | 04-308948         |  |  |  |
| CONTRACTO                                                                                               | R: WRF & Son Plumbing and Heating EMAIL:                                                                     |                   |  |  |  |
| CONTRACTO                                                                                               | R ADDRESS: 15 N. Main Street, Mount Airy, MD 21771 PHONE                                                     | : 301-829-1711    |  |  |  |
| PROPERTY O                                                                                              | WNER: Lantz Preist and Elaine Nahai Preist EMAIL:                                                            |                   |  |  |  |
| OWNER ADD                                                                                               | PRESS: 15809 Bellis Drive, Woodbine, MD 21797 PHONE                                                          | : 410-489-5178    |  |  |  |
| SEPTIC TANK S                                                                                           | SIZE (GALLONS): FUMP CHAMBER CAPACITY (GALLONS): (Future)                                                    | PUMP SIZE: (Futur |  |  |  |
| NUMBER OF                                                                                               | BEDROOMS: 4 HOUSE SQ. FT. NA APPLICATION                                                                     | RATE: 1.2         |  |  |  |
| DISTRIBUTIO                                                                                             | N SYSTEM: GRAVITY FED N LOW PRESSURE DOSED                                                                   |                   |  |  |  |
|                                                                                                         | LINEAR FEET REQUIRED: INLET DEPTH                                                                            | :4'               |  |  |  |
| TRENCHES:                                                                                               | TRENCH WIDTH: MAXIMUM BOTTOM DEPTH                                                                           | :9 '              |  |  |  |
|                                                                                                         | MINIMUM SPACE  BETWEEN TRENCHES:     EFFECTIVE AREA BEGINNING DEPTH                                          | : 5'              |  |  |  |
| LOCATION:                                                                                               | TO BE STAKED BY SANITARIAN DURING PRE-CONSTRUCTION INSPECTION.                                               |                   |  |  |  |
|                                                                                                         | Install New Dist. box upra zo' or so below ex D.W                                                            | . Zostell         |  |  |  |
| NOTES:                                                                                                  | Z x 55' decides running away from house on contour.                                                          |                   |  |  |  |
| NOTES.                                                                                                  | buffle regid on ex tak. Future report will regule (                                                          | pump stystm.      |  |  |  |
|                                                                                                         | Temp (college ex. Drynell.                                                                                   |                   |  |  |  |
| ISSUED BY:                                                                                              | 12. Wolf ISSUE DATE: 12-7-15 EXPIRATION I                                                                    | DATE: 12-7-16     |  |  |  |
| NOTE: CON                                                                                               | TRACTOR MUST SCHEDULE A PRE-CONSTRUCTION INSPECTION PRIOR TO BEGINNING ANY IN                                | STALLATION        |  |  |  |
| NOTE: CON                                                                                               | TRACTOR MUST SCHEDULE AN INSPECTION AND GAIN APPROVAL OF ALL COMPONENTS PRIOR                                | TO COVERING       |  |  |  |
| NOTE: STON                                                                                              | IE MUST BE APPROVED BY HEALTH DEPARTMENT AND GRAVEL TICKET MUST BE AVAILABLE FO                              | R REVIEW.         |  |  |  |
| NOTE: WAT                                                                                               | ERTIGHT SEPTIC TANKS REQUIRED                                                                                |                   |  |  |  |
|                                                                                                         | ARTS OF SEPTIC SYSTEM SHALL BE AT LEAST 100 FEET DOWNGRADIENT FROM ANY WATER WE                              | LL                |  |  |  |
|                                                                                                         | HOLE RISERS REQUIRED ON ALL SEPTIC TANKS AND PUMP CHAMBERS                                                   |                   |  |  |  |
|                                                                                                         | LECTRICAL PERMIT IS REQUIRED FOR INSTALLATION OF ANY ELECTRICAL COMPONENTS OF THE ELECTRICAL PERMIT ISSUED E | IE SYSTEM         |  |  |  |
| _                                                                                                       | HICHO DOES NOT WARRANTY ANY SYSTEM AND CANNOT GUARANTEE THE PERFORMANCE OF                                   | THIS SYSTEM AS    |  |  |  |
| DESIGNED. BY ACCEPTING THIS PERMIT, THE OWNER AND/OR APPLICANT ACKOWLEDGE THAT THE SPECIFICATIONS       |                                                                                                              |                   |  |  |  |
| DETAILED IN THIS DESIGN ARE ONE POSSIBLE OPTION AND THAT THE HCHD WILL REVIEW OTHER PROPOSALS. YOU HAVE |                                                                                                              |                   |  |  |  |
| THE OPTION TO SEEK THE ADVICE OF A QUALIFIED DESIGN CONSULTANT OR PROFESSIONAL ENGINEER FOR FURTHER     |                                                                                                              |                   |  |  |  |
| GUIA                                                                                                    | DNCE.                                                                                                        |                   |  |  |  |
| NOTE: MDE                                                                                               | RECOMMENDS SEPTIC TANKS, BAT, AND OTHER PRETREATMENT UNITS BE PUMPED AT A FRI                                | EQUENCY ADEQUATE  |  |  |  |
| TO EI                                                                                                   | NSURE THAT SOLIDS ARE NOT DISCHARGED TO THE DISPOSAL AREA                                                    |                   |  |  |  |

NEITHER THE HOWARD COUNTY COUNCIL NOR THE HEALTH DEPARTMENT IS RESPONSIBLE FOR THE SUCCESSFUL OPERATION OF ANY SYSTEM.

PERMITTEE RESPONSIBLE FOR OBTAINING FINAL APPROVAL ON THIS PERMIT. CALL 410-313-1771 TO SCHEDULE INSPECTIONS.