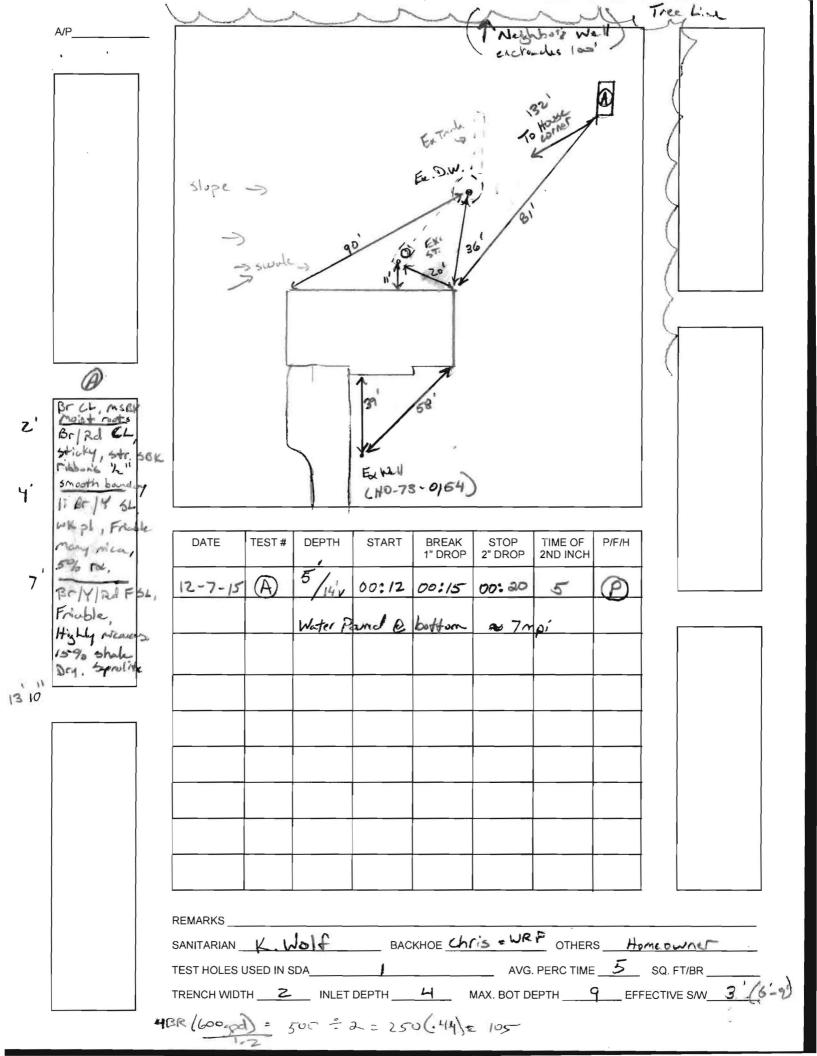

#### INFORMATION FORM - SEPTIC SYSTEM REPAIR/UPGRADE Reason for Request: Has the septic tank been pumped within the last month? Date pumped: 11 - 4 - 15 Failing System ☐ System relocation for proposed addition □ No ☐ System upgrade for proposed addition Was a visual inspection of the septic tank and/or drain fields conducted? ☐ Inadequate treatment zone Explain observations: HELCLIS COMO LETELU Yes Yes Collapsed septic tank D No · □ Collapsed drywell Was a visual inspection of the sewage line condu Existing system design Yes Yes Drywell Drywell Blockage leading to the tank ☐ Trench ☐ Yes. Explain: ☐ Mound **№** No ☐ Unknown Blockage leading to the field Other: ☐ Yes. Explain: No No Is discharge surfacing on the ground? □ No ☐ Yes Additional Comments: No No \*For REPAIRS, are the owners proposing, or do they plan to add in the future, any additions or modifications to the property, i.e. pools, living space additions, garages, etc? This information must be disclosed at the time of this application. The Health Department will not be able to accommodate requests in the field for property modifications unrelated to the repair request. Such requests may require an additional fee, testing, and submittal of a Percolation Certification Plan, if the property does not meet current Code and Regulation. Septic Contractor: WKF i Son Plumbing i Healing Contractor's Phone: 301-829-1711 Contractor's Address: 15 North Mainst mt Airy mo 21771 Property Address: 15809 B. Ilis Dr woodbing mo 2197 County file: \_\_ Lot: 3 Year Built: 1973 Subdivision: Lisbon Meadows Owner's Name: Lantz Priest Baine Mahai Priestowner's Phone: 410-489-5178 Name of previous owners: 6 erald Austra Existing bedrooms: 3 Proposed bedrooms: Has this request been previously discussed with a Sanitarian? (Name): uPublic Sewer available/nearby: NO \*A Sanitarian will be in contact within three business days, depending upon the urgency of the situation, to coordinate the scheduling/review of the repair or upgrade. \*Prior to scheduling inspections, scaled plans should be submitted to clarify the nature of the addition. Print out a copy of Real Property Data via Dept. of Taxation website Indexed file found If public sewer may be nearby, verify whether sewer is technically "available" through the Bureau of Engineering. If sewer is available and the property is within the Metropolitan District, connection to sewer is required. If the owner believes reason for exemption exists, the owner should justify the request in writing. If soil/site conditions are limited and sewer and/or Metro District status is not conducive to connection, the Sanitarian may recommend pursuit of Emergency Sewer Extension or Emergency Metro District Inclusion. The Owner should contact the Bureau of Utilities for