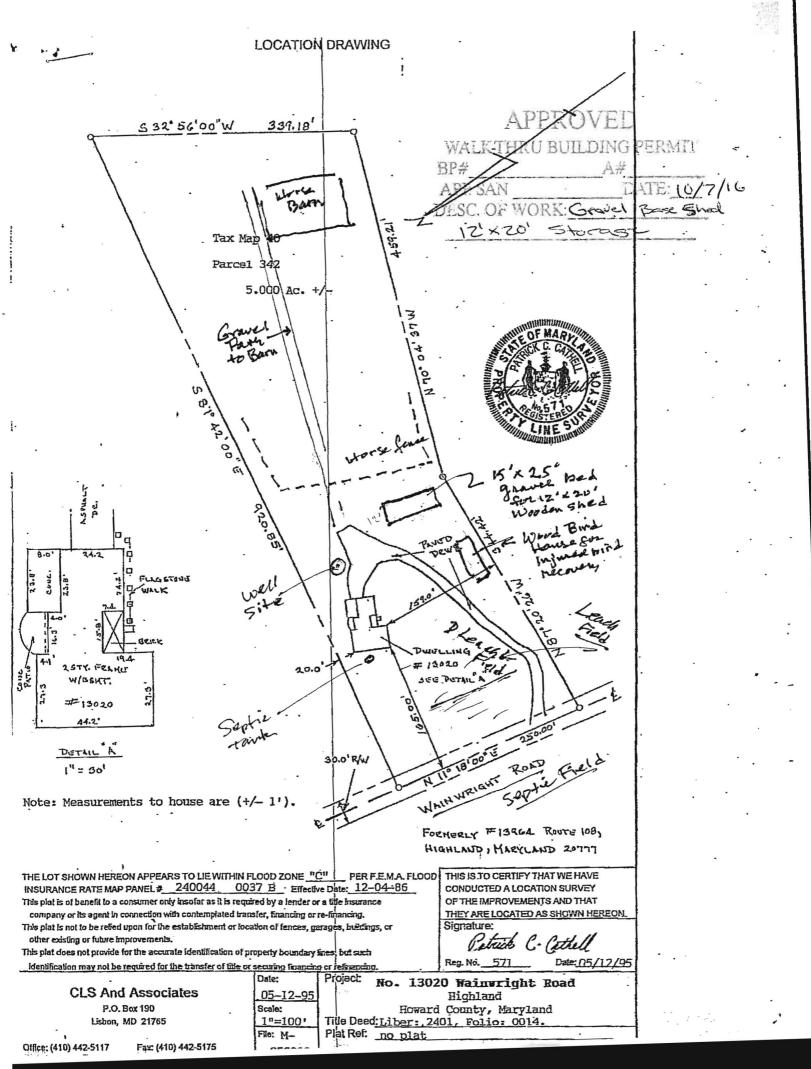

Building Permit Application

Howard County Maryland

Department of Inspections, Licenses and Permits

3430 Court House Drive

Permits: 410-313-2455

| Date Received: |  |
|----------------|--|

|                                            | www.howardco                                  | ountymd.gov Permit No.:                                                                                                                                                              |                                    |
|--------------------------------------------|-----------------------------------------------|--------------------------------------------------------------------------------------------------------------------------------------------------------------------------------------|------------------------------------|
| Building Address: 13020 Wamw               | Frieht RD                                     | Property Owner's Name: Frank A.                                                                                                                                                      | Smith                              |
| •                                          | a a                                           | Address: 13010 Wainwright Rel                                                                                                                                                        | • .                                |
| City: Highland State:                      | Zip Code: Zu Zi Zi                            | City: Highland State: MD                                                                                                                                                             | Zip Code: 20777                    |
| Suite/Apt. #SDP/                           | /WP/BA #:                                     | Phone: 387-587-4792 Fa                                                                                                                                                               | ix: None                           |
| Census Tract:                              | Subdivision:                                  | Email: frankrigeri@erols.                                                                                                                                                            | com                                |
| Section: Area                              | :Lot:                                         | Applicant's Name & Mailing Address, (If of                                                                                                                                           | ther than stated herein)           |
| Tax Map: Parcel:                           | Grid:                                         | Applicant's Name:                                                                                                                                                                    |                                    |
| Zoning: Map Coordinat                      | es:Lot Size:                                  | Address: State: Phone: Fax:                                                                                                                                                          | Zip Code:                          |
| Existing Use: Horse farme                  | and Respond develling                         | Email:                                                                                                                                                                               |                                    |
| Proposed Use: Storage shed.                |                                               | Contractor Company: Bulers' Stro                                                                                                                                                     |                                    |
| Estimated Construction Cost: \$ 49         | 15 & Shed 1400 ( Spare!)                      | Contact Person: Barbara Stefano                                                                                                                                                      | no one phantal                     |
| Description of Work: Construction          |                                               | Address: 15545 Old Colombia City: Burtonspille State: MD                                                                                                                             | The Code 1 a GIL                   |
| Installation of 12'x                       |                                               | License No. ;                                                                                                                                                                        |                                    |
| word shed                                  |                                               | Phone: 301-421-9693 Fax:                                                                                                                                                             |                                    |
| Occupant or Tenant: Frank Sm               | 170                                           | Email: NWN. beiler\$\$truture                                                                                                                                                        | rs, com                            |
| Was tenant space previously occupied?      | es □No                                        | Engineer/Architect Company:                                                                                                                                                          |                                    |
| Contact Name: Proporty ew                  | nus                                           | Responsible Design Prof.:                                                                                                                                                            |                                    |
| Address:                                   |                                               | Address:                                                                                                                                                                             |                                    |
| City:                                      | State: Zip Code:                              | City:State:                                                                                                                                                                          |                                    |
| Phone:                                     | Fax:                                          | Phone: Fax:                                                                                                                                                                          |                                    |
| Email:                                     |                                               | Email:                                                                                                                                                                               |                                    |
| Commercial Building Characteristics        | Residential Building Characteristics          | Utilities                                                                                                                                                                            |                                    |
| Height:                                    | ☐ SF Dwelling ☐ SF Townhouse                  | Water Supply                                                                                                                                                                         |                                    |
| No. of stories:                            | Depth Width                                   |                                                                                                                                                                                      |                                    |
| Gross area, sq. ft./floor:                 | 1 <sup>st</sup> floor:                        | Public                                                                                                                                                                               |                                    |
|                                            | 2 <sup>nd</sup> floor:                        | ⊠ Private                                                                                                                                                                            |                                    |
| Area of construction (sq. ft.):            | Basement:                                     | Sewage Disposal                                                                                                                                                                      | <u> </u>                           |
|                                            | ☑ Finished Basement                           | ☐ Public                                                                                                                                                                             | •                                  |
| Use group:                                 | ☐ Unfinished Basement                         | ⊠ Private                                                                                                                                                                            |                                    |
|                                            | Crawl Space                                   | Electric:                                                                                                                                                                            | BENI                               |
| Construction type:                         | ☐ Slab on Grade                               | Gas: Yes XNo                                                                                                                                                                         |                                    |
| ☐ Reinforced Concrete                      | No. of Bedrooms:                              |                                                                                                                                                                                      |                                    |
| ☐ Structural Steel                         | Multi-family Dwelling                         | Heating System                                                                                                                                                                       |                                    |
| Masonry                                    | No. of efficiency units:                      | ☐ Electric ☑ Oil                                                                                                                                                                     |                                    |
| ☐ Wood Frame                               | No. of 1 BR units:                            | ☐ Natural Gas ☐ Propane Gas                                                                                                                                                          |                                    |
| ☐ State Certified Modular                  | No. of 2 BR units:                            | ☐ Other:                                                                                                                                                                             |                                    |
|                                            | No. of 3 BR units:                            | Sprinkler System:                                                                                                                                                                    |                                    |
|                                            | Other Structure:                              | ☐ Yes X No .                                                                                                                                                                         |                                    |
| N Deadaid Tree Project Day                 | Dimensions:                                   |                                                                                                                                                                                      |                                    |
| Roadside Tree Project Permit               | Footings:                                     | Grading Permit Number                                                                                                                                                                |                                    |
| ☐ Yes ☐ No  Roadside Tree Project Permit # | Roof:                                         | Grading Ferrit Number                                                                                                                                                                | ·                                  |
| Roadside Tree Project Permit #             | ☐ State Certified Modular ☐ Manufactured Home | Building Shell Permit Number                                                                                                                                                         | :                                  |
|                                            | -                                             |                                                                                                                                                                                      | ·                                  |
| WITH ALL REGULATIONS OF HOWARD COUNTY      | WHICH ARE APPLICABLE THERETO; (4) THAT HE/SH  | TO MAKE THIS APPLICATION; (2) THAT THE INFORMATION IS E WILL PERFORM NO WORK ON THE ABOVE REFERENCED P ROPERTY FOR THE PURPOSE OF INSPECTING THE WORK PERN Frint Name  10/7/16  Date | ROPERTY NOT SPECIFICALLY DESCRIBED |
| Fmail Address                              |                                               | Date                                                                                                                                                                                 |                                    |