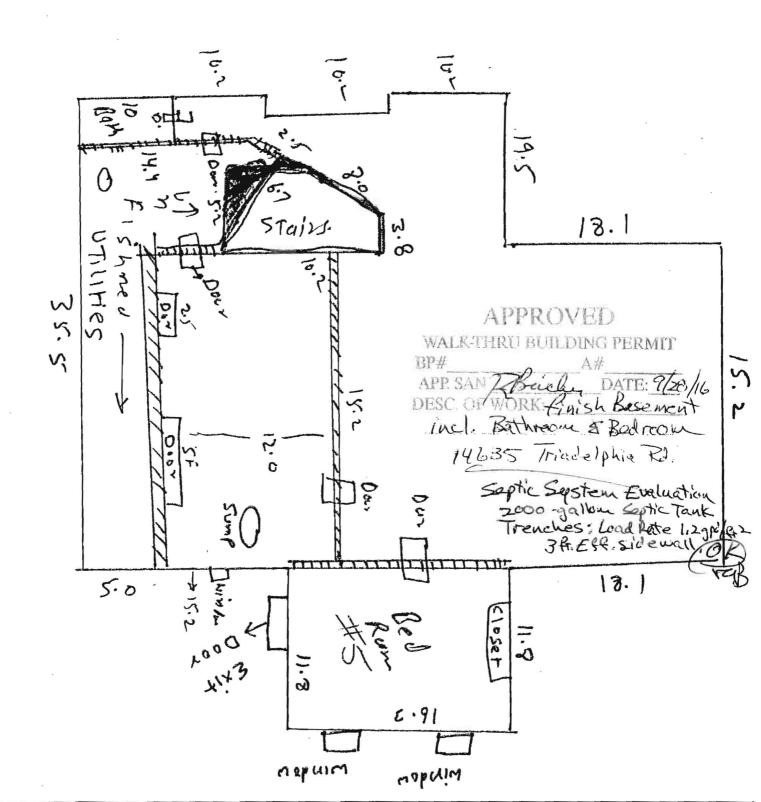

| IC.                                                                                                                                                                                            | Ho<br>Department of<br>34<br>P              | oward County I     | Licenses and Permits<br>use Drive<br>313-2455                      | Date Received:<br>Permit No.: |                                       |
|------------------------------------------------------------------------------------------------------------------------------------------------------------------------------------------------|---------------------------------------------|--------------------|--------------------------------------------------------------------|-------------------------------|---------------------------------------|
|                                                                                                                                                                                                |                                             |                    |                                                                    | 000 - 200 V.N                 |                                       |
| Building Address: 14638                                                                                                                                                                        |                                             |                    | Property Owner's Name:<br>Address: 463 f                           | KHALID                        | SHAIT                                 |
| City: <u>Gleney</u> State: Y                                                                                                                                                                   | MDZip Code:                                 | 737                | Address: (46357                                                    | State: M                      | Zip Code: 2.020                       |
| Suite/Apt. #SDP/\                                                                                                                                                                              |                                             | · 11               | Phone: 213-                                                        | -() 1- cy hax:                | _ 21p Code:                           |
| Census Tract:                                                                                                                                                                                  |                                             |                    | Email: /Chalid.                                                    | fimm @                        | Smal com                              |
| Census Tract: Área:                                                                                                                                                                            |                                             |                    | Applicant's Name & Mailing                                         | Address, (If other that       | nan stated herein)                    |
| Section: Area:<br>Tax Map: ひいしつ Parcel:                                                                                                                                                        |                                             |                    | Applicant's Name:                                                  |                               |                                       |
|                                                                                                                                                                                                |                                             |                    | Address:                                                           |                               |                                       |
| Zoning: Map Coordinate                                                                                                                                                                         | Lot Size:                                   | ,                  | City:<br>Phone:                                                    | State:<br>Fax:                | Zip Code:                             |
| Existing Use: 2007                                                                                                                                                                             | ·                                           |                    | Phone:<br>Email:                                                   |                               |                                       |
| Existing Use:                                                                                                                                                                                  |                                             |                    | Contractor Company:                                                |                               |                                       |
| Proposed Use:<br>Estimated Construction Cost: \$2                                                                                                                                              | 0,000.00                                    |                    | Contact Person:                                                    |                               |                                       |
|                                                                                                                                                                                                |                                             | 10 1.              | Address:                                                           |                               |                                       |
| Description of Work: <u>FINIS</u>                                                                                                                                                              |                                             |                    | City:Sta                                                           | ate: Zip C                    | Code:                                 |
| Rec. Resm. Bedk                                                                                                                                                                                |                                             |                    | License No. :<br>Phone:                                            | Fav.                          | · · · · · · · · · · · · · · · · · · · |
| Exarcin ram                                                                                                                                                                                    |                                             |                    | Phone:<br>Email:                                                   |                               |                                       |
| Occupant or Tenant:                                                                                                                                                                            |                                             |                    |                                                                    |                               |                                       |
| Was tenant space previously occupied?                                                                                                                                                          |                                             | □No                | Engineer/Architect Company                                         | <i>ı</i> :                    |                                       |
| Contact Name:                                                                                                                                                                                  |                                             |                    | Responsible Design Prof.:                                          |                               |                                       |
|                                                                                                                                                                                                |                                             |                    | 1                                                                  |                               |                                       |
| Address:                                                                                                                                                                                       |                                             |                    | Address:Sta                                                        |                               |                                       |
| City: S                                                                                                                                                                                        |                                             |                    | City:Sta                                                           |                               |                                       |
| Phone:                                                                                                                                                                                         | Fax:                                        |                    | Phone:                                                             |                               |                                       |
| <b>-</b> 2221                                                                                                                                                                                  | h                                           |                    | Email:                                                             |                               |                                       |
| Commercial Building Characteristics                                                                                                                                                            | Residential Build                           | racteriction       | Utilities                                                          |                               |                                       |
| Commercial Building Characteristics<br>Height:                                                                                                                                                 | Residen⁺ial Building Chan                   |                    | Utilities<br>Water Supply                                          | ,                             |                                       |
| No. of stories:                                                                                                                                                                                | Depth                                       | <u>Width</u>       | Water Supply                                                       |                               |                                       |
| Gross area, sq. ft./floor:                                                                                                                                                                     | 1 <sup>st</sup> floor:                      |                    | Development Public                                                 |                               |                                       |
|                                                                                                                                                                                                | 2 <sup>nd</sup> floor:                      |                    | Sewage Dispos                                                      | <u>al</u>                     |                                       |
| Area of construction (sq. ft.):                                                                                                                                                                | Basement:                                   |                    | Sewage Dispos                                                      |                               |                                       |
| Use group:                                                                                                                                                                                     | Unfinished Basement                         |                    |                                                                    |                               |                                       |
|                                                                                                                                                                                                | Crawl Space                                 |                    |                                                                    | □ No                          |                                       |
| Construction type:                                                                                                                                                                             | Slab on Grade                               |                    | 1                                                                  |                               |                                       |
| Reinforced Concrete Structural Steel                                                                                                                                                           | No. of Bedrooms:<br><u>Multi-family Dwe</u> | llina              | Heating System                                                     |                               |                                       |
| Masonry                                                                                                                                                                                        | Multi-family Dwe                            |                    | 🖾 Electric 🛛 Oil                                                   |                               |                                       |
| Wood Frame                                                                                                                                                                                     | No. of 1 BR units:                          |                    | 🗆 Natural Gas 🔊 🕅 Propar                                           | ne Gas                        |                                       |
| State Certified Modular                                                                                                                                                                        | No. of 2 BR units:                          |                    | Other:                                                             |                               |                                       |
| <u> </u>                                                                                                                                                                                       | No. of 3 BR units:<br>Other Structure:      |                    | Sprinkler System                                                   | em:                           |                                       |
|                                                                                                                                                                                                | Dimensions:                                 |                    | 🗆 Yes 🙀 No                                                         |                               |                                       |
| Roadside Tree Project Permit                                                                                                                                                                   | Footings:                                   |                    |                                                                    | rmit N                        |                                       |
| Yes No                                                                                                                                                                                         | Roof:                                       |                    | Grading Pe                                                         | ermit Number:                 |                                       |
| Roadside Tree Project Permit #                                                                                                                                                                 | State Certified Modula Manufactured Home    | dl                 | Duillatte at at                                                    | mit Number                    |                                       |
| L                                                                                                                                                                                              | Home                                        | l                  | Building Shell Pe                                                  | wumber:                       |                                       |
| THE UNDERSIGNED HEREBY CERTIFIES AND AGREE<br>WITH ALL REGULATIONS OF HOWARD COUNTY N<br>THIS APPLICATION (S) THAT HE/SHE GRANTS CON<br>Applicant's Stight due<br>Khallice fr<br>Email Address |                                             |                    |                                                                    |                               |                                       |
| Title/Company                                                                                                                                                                                  |                                             | -                  | _                                                                  |                               |                                       |
| · · · · · · · · · · · · · · · · · · ·                                                                                                                                                          |                                             | PLEASE WRITE NEA   | FINANCE OF HOWARD COUNTY<br>ATLY & LEGIBLY**<br>E <b>USE ONLY-</b> |                               |                                       |
| Actore                                                                                                                                                                                         | IGNATURE OF                                 |                    | E USE ONLY-                                                        | Filing                        | · · ·                                 |
|                                                                                                                                                                                                | SIGNATURE OF APPROVAL                       | Front:             |                                                                    | Filing Fee<br>Permit Fee      | \$<br>\$                              |
| State Highways                                                                                                                                                                                 |                                             | Rear:              |                                                                    | Tech Fee                      | \$                                    |
| Building Officials                                                                                                                                                                             |                                             | Side:<br>Side St.: |                                                                    | Encise Tax<br>PSFS            | \$                                    |
| PSZA (Zoning)                                                                                                                                                                                  |                                             | All minimum        | n setbacks met? 🗌 Yes 🗌 No                                         | Guaranty Fund                 |                                       |
| PSZA (Engineering)                                                                                                                                                                             |                                             | Is Entrance Po     | Permit Required? 🗌 Yes 🗌 No                                        | Add'l per Fee                 | \$                                    |
| Health Tps/16                                                                                                                                                                                  | Bucken                                      | Historic Distr     | rict? 🗌 Yes 🗍 No                                                   | Total Fees                    | \$                                    |
| Is Sediment Control approval required                                                                                                                                                          | · · · · · · · · · · · · · · · · · · ·       | Lot Coverage       | e for New Town Zone:<br>e approval date:                           | Sub-Total Paid<br>Balance Due |                                       |
| CONTINGENCY CONSTRUCTION STAF                                                                                                                                                                  | · · · · · · · · · · · · · · · · · · ·       | JUF/Red-lin        | - pp: valuate:                                                     | Dalance Due                   | <b>,</b>                              |