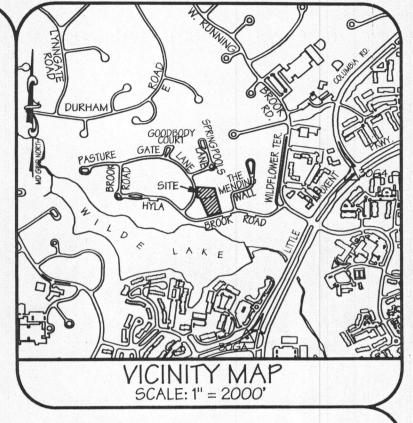

RE: File Number: F-03-110 Title: Edith Ralston Property

The Health Department has no objections to further processing of the referenced original. The engineer has added a suitable well abandonment note to the plat.

# **LDE***INC*. Planning •Engineering •Surveying

June 17, 2003

Mr. Mark Rifkin Howard County Health Department 3525 H Ellicott Mills Drive Ellicott City, MD 21043

Re: Ralston Property - Lots 2-3 F03-110

Dear Mr. Rifkin: