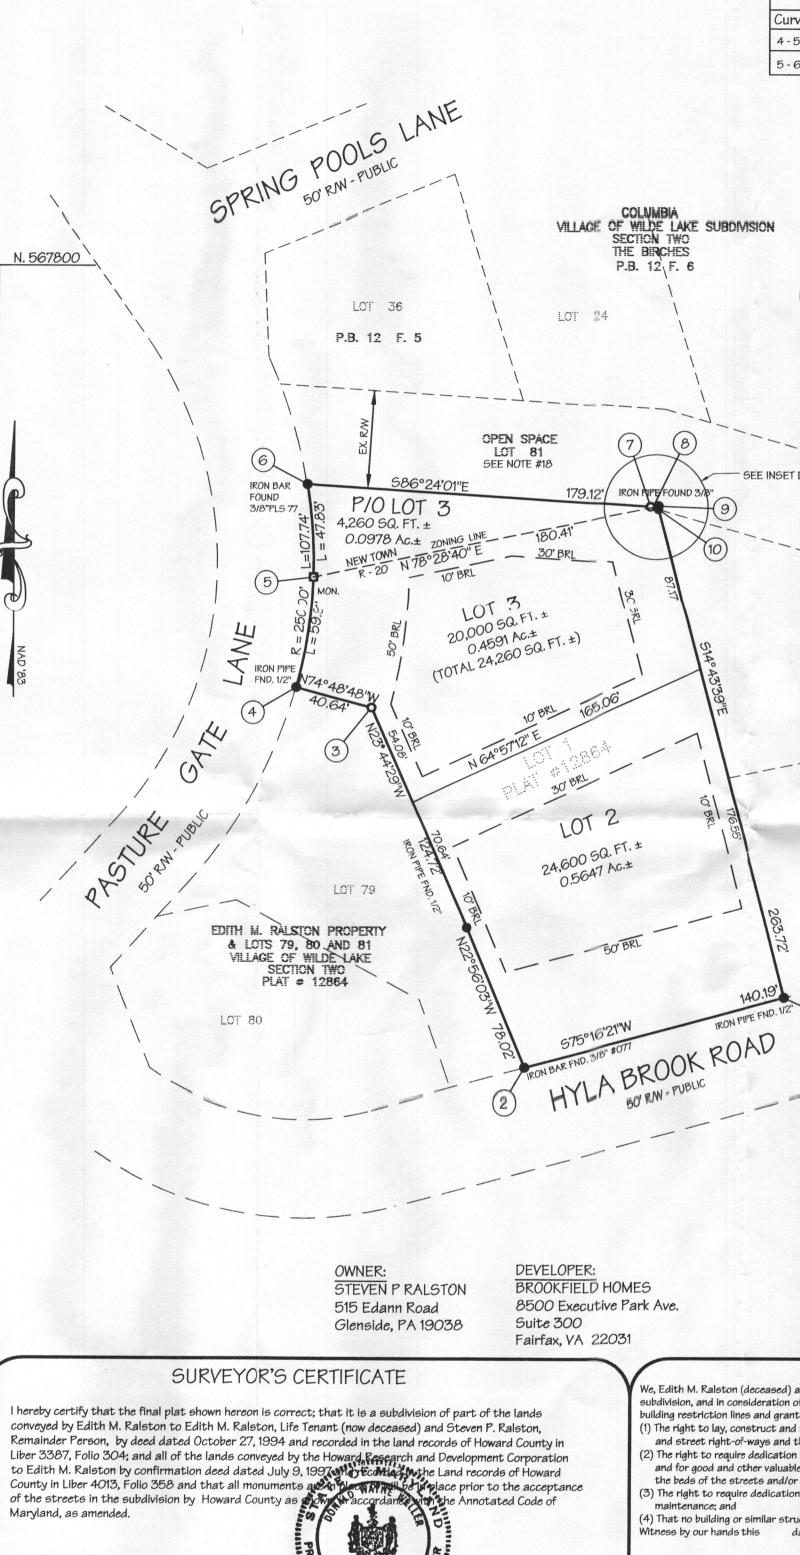

RE: File Number: F-03-110 Title: Edith Ralston Property

The Health Department has no objections to further processing of the referenced original. The engineer has added a suitable well abandonment note to the plat.

Pursuant to our conversation on June 17, 2003, LDE offers the following:

An appropriate note has been placed on the plat indicating proper abandonment of the existing well (See note 21 of the Plat). Note 9 on the Supplemental Plan has been revised.