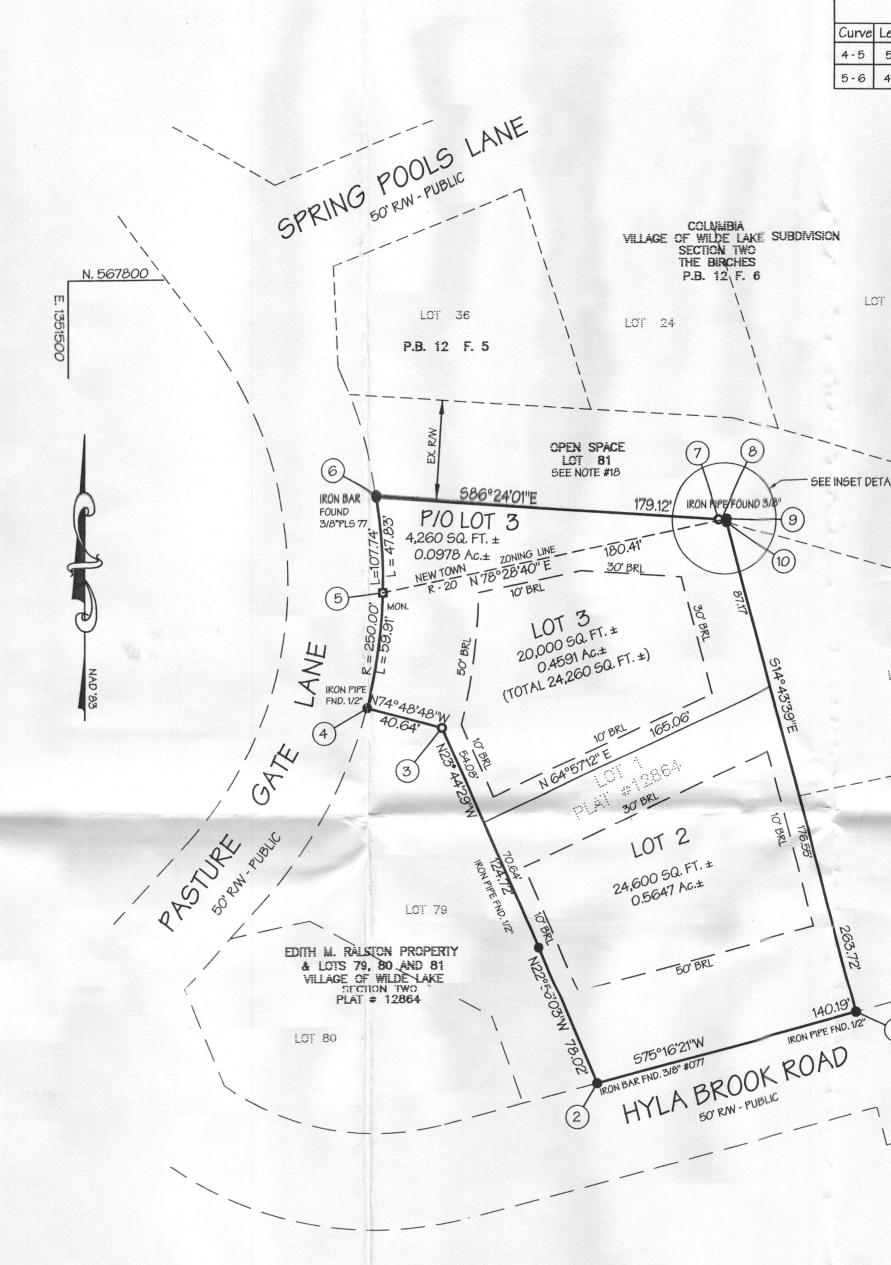

f lots to be recorde |
|----|------------------------------------|
|    | a) Buildable: 2                    |
|    | b) Non-Buildable: O                |
|    | c) Open Space: O                   |
|    | d) Preservation Parcels: O         |

- 2. Total area of lots to be recorded: 1.1216 Ac.±
- a) Buildable: 1.1216 Ac.+ b) Non-Buildable: O
- c) Open Space: O
- d) Preservation Parcels: O 3. Total area of road right-of-way to be recorded: 0.00 Ac.± 4. Total area of subdivision to be recorded: 1.1216 Ac.±

APPROVED: For Public Water and Public Sewerage Systems in conformance with the Master Plan of Water and Sewerage for Howard County.

Howard County Health Officer Date

APPROVED: Howard County Department of Planning and Zoning.

Date Director

Chief, Development Engineering Division Date



OWNER: STEVEN P RALSTON 515 Edann Road Glenside, PA 19038

DEVELOPER: BROOKFIELD HOMES 8500 Executive Park Ave. Suite 300 Fairfax, VA 22031

### SURVEYOR'S CERTIFICATE

I hereby certify that the final plat shown hereon is correct; that it is a subdivision of part of the lands conveyed by Edith M. Ralston to Edith M. Ralston, Life Tenant (now deceased) and Steven P. Ralston, Remainder Person, by deed dated October 27, 1994 and recorded in the land records of Howard County in Liber 3387, Folio 304; and all of the lands conveyed by the Howard Research and Development Corporation to Edith M. Ralston by confirmation deed dated July 9, 1997 and recorded in the Land records of Howard County in Liber 4013, Folio 358 and that all monuments are in place or will be in place prior to the acceptance