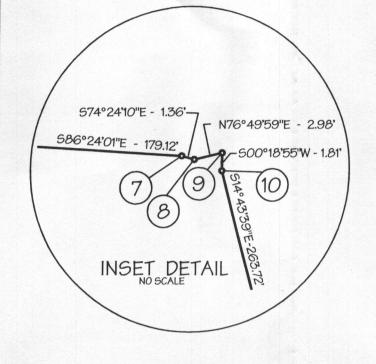

conveyances of the aforesaid lots shall be subject to the easements herein reserved, whether or not expressly stated in the deed(s) conveying said lot(s)/parcels. Developer shall execute and deliver deeds for the easements herein reserved to Howard County with a metes and bounds description of the forest conservation area. Upon completion of the public utilities and their acceptance by Howard County, and in the case of the forest conservation easement(s), upon completion of the developer's obligations under the forest conservation installation and maintenance agreement executed by the developer and the County, and the release of the developer's surety posted with said agreement. The County shall accept the easements and record the deed(s) of easement in the Land Records of Howard County.



The requirements 93-108, The Real Property Article, Annotated Code of Maryland, 1988 replacement volume, (as supplemented) as far as they relate to the making of this plat and the setting of markers have been complied with.

Same D. Wayne Weller MD No. 10685 Date

Date

Date

Steven P. Ralston

Edith M. Ralston (Deceased)

| COOR      | DINATE 1    | ABLE         |
|-----------|-------------|--------------|
| POINT NO. | NORTHING    | EASTING      |
| 1         | 567421.7192 | 1351911.6891 |
| 2         | 567386.0798 | 1351776.1049 |
| 3         | 567457.9326 | 1351745.7026 |
| 4         | 567572.0978 | 1351695.4892 |
| 5         | 567582.7440 | 1351656.2684 |
| 6         | 567689.5229 | 1351661.6775 |
| 7         | 567678.2767 | 1351840.4441 |
| 8         | 567677.9120 | 1351841.7507 |