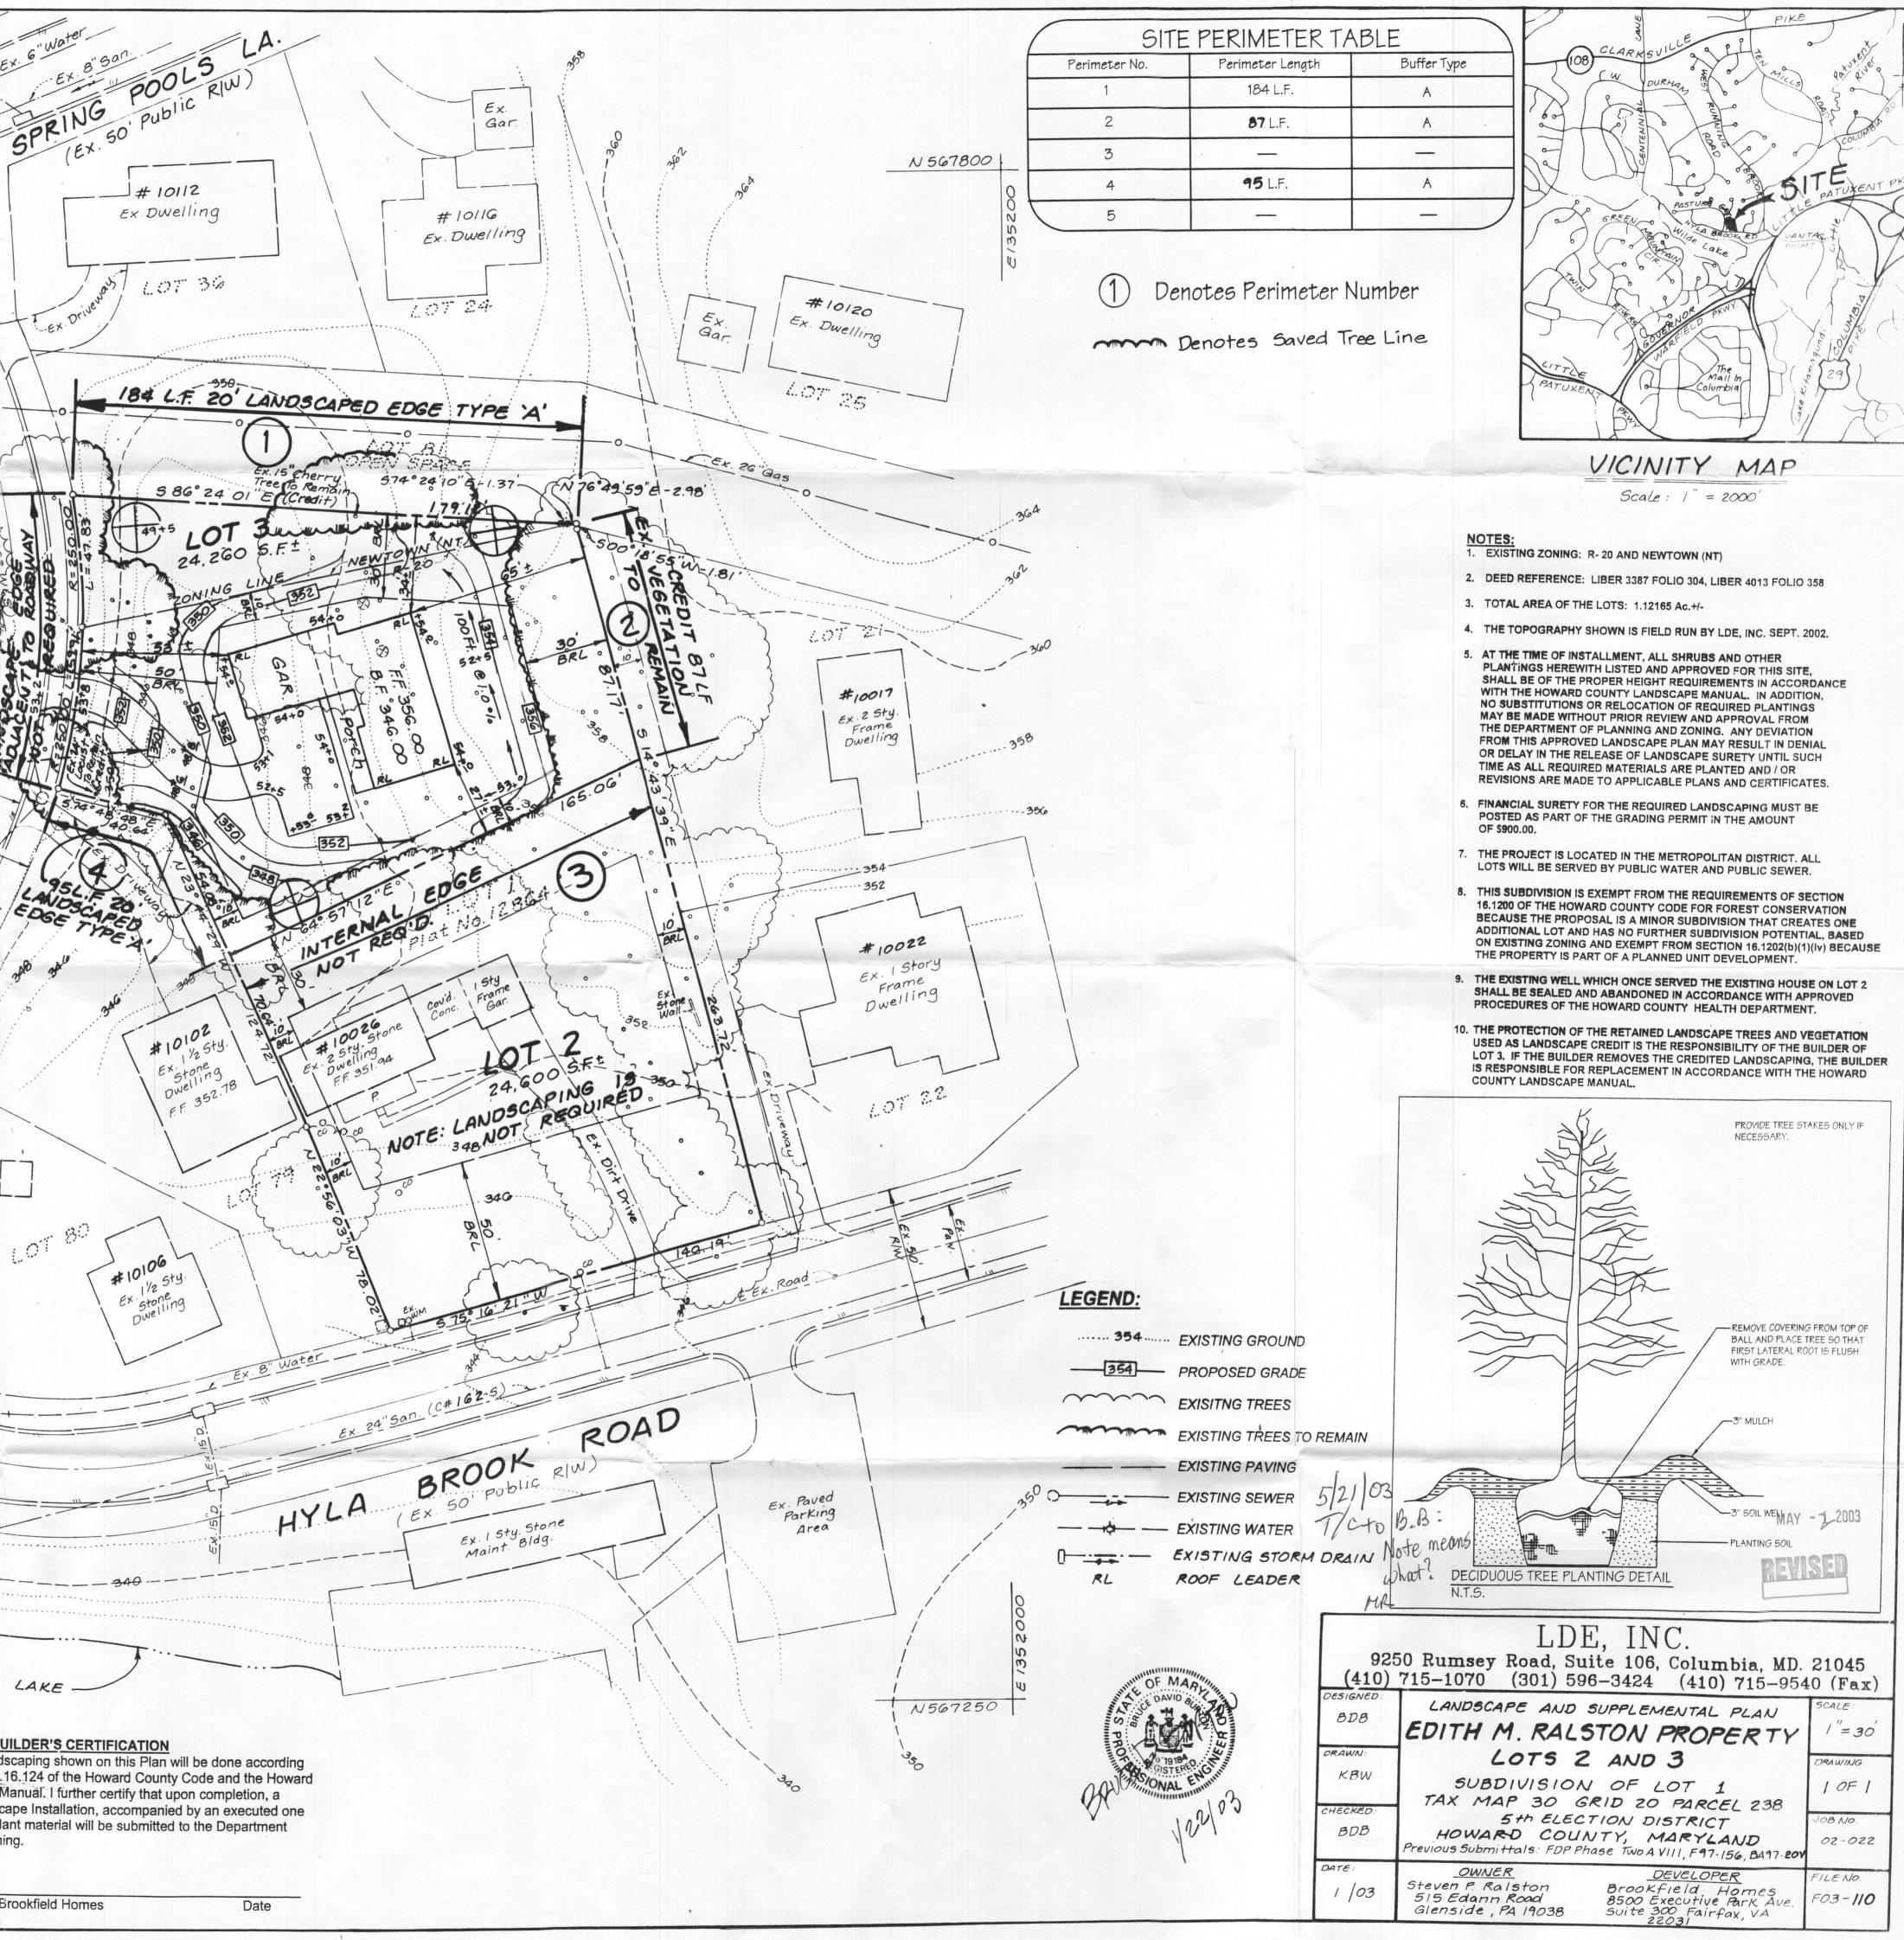

| Size                                              | Comment                  | 5                |                           | Certifica<br>year gu                     | ate of Landscap<br>arantee of plant                  |
| 3                                          |                                                                                                                               | JERCUS RUB<br>"RED OAK                                                 |                                                   | 1/2" - 3"<br>CAL.                                 | B&B                      | -                |                           | of Planr                                 | ning and Zoning                                      |



| SITI          | E PERIMETER TA   | BLE         | 1 |
|---------------|------------------|-------------|---|
| Perimeter No. | Perimeter Length | Buffer Type |   |
| 1             | 184 L.F.         | A           |   |
| 2             | 87. L.F.         | A           |   |
| 3             |                  |             |   |
| 4             | <b>95</b> L.F.   | Α           |   |
| 5             | —                | _           | / |
|               |                  |             |   |



Reservation of Public Utility and Forest Conservation Easements Developer reserves unto itself, its successors and assigns, all easements shown on this plat for water, sewer, storm drainage and other public utilities and forest conservation (designated as "Forest Conservation Area"), located in, on,