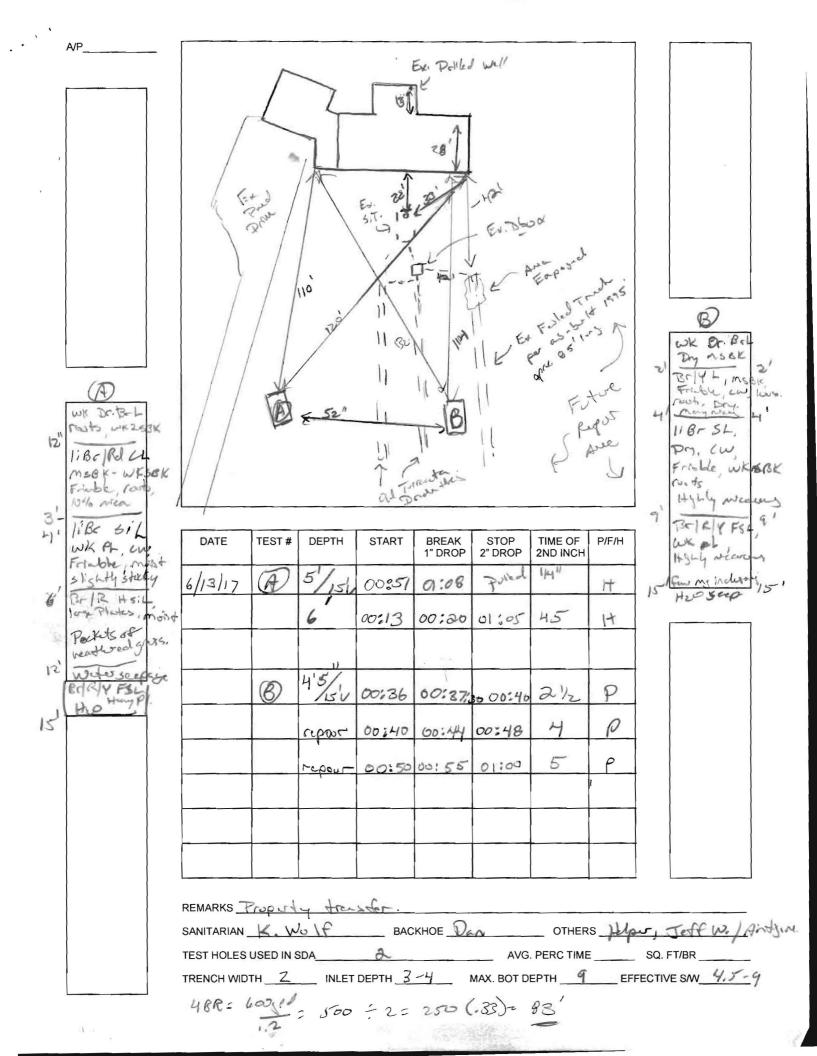

1 = 301 . For Drilled Well Crow Porch TRENCH/DRAINFIELD DATA NOT TO SCALE WIDTH INLET ٦, NUMBER OF TRENCHES TOTAL LENGTH \_\_\_\_\_ 86' ABSORPTION AREA 172' + SIDEWALL DISTRIBUTION BOX LEVEL YES Ea Horse DISTRIBUTION BOX BAFFLE DISTRIBUTION BOX PORT YES SEPTIC TANK DATA SEPTIC TANK I LEVEL EXISTING 331 MANUFACTURER 7 CAPACITY \_\_\_\_ \ 000 \_\_\_\_ GAL BAFFLES YES BAFFLE FILTER NO SI'to house MANHOLE LOC FRONT SH' to B NONE 6" PORT LOC \_\_\_\_\_ WATERTIGHT TEST NO NO SLOTTED DATE ON LID \_\_\_\_ 35 **RUMP/SEPTIC TANK LEVEL** old trench MANUFACTURER crossing CAPACITY \_\_ SEAMLOC \_ TANK LID DEPTH BAFFLES \_ BAFFLE FILTER MANHOLE LOC 6" PORT LOC\_ 186' to A 138' to B WATERTIGHT TEST T= 86' SLOTTED DATE ON LID ROAD NAME PRE-CONSTRUCTION: 1x 85 truck on conteur runing 6/13/17 Install INSTALLATION: 6/21/17 Trench complete + left open for inspection, old trench crosses 35' from TI start. New outlet baffle installed in tank, manhole riser on front of tank, Trench 2' wide 25' to stone. FINAL INSPECTOR Savah Collins DATE OF APPROVAL 6/21/17